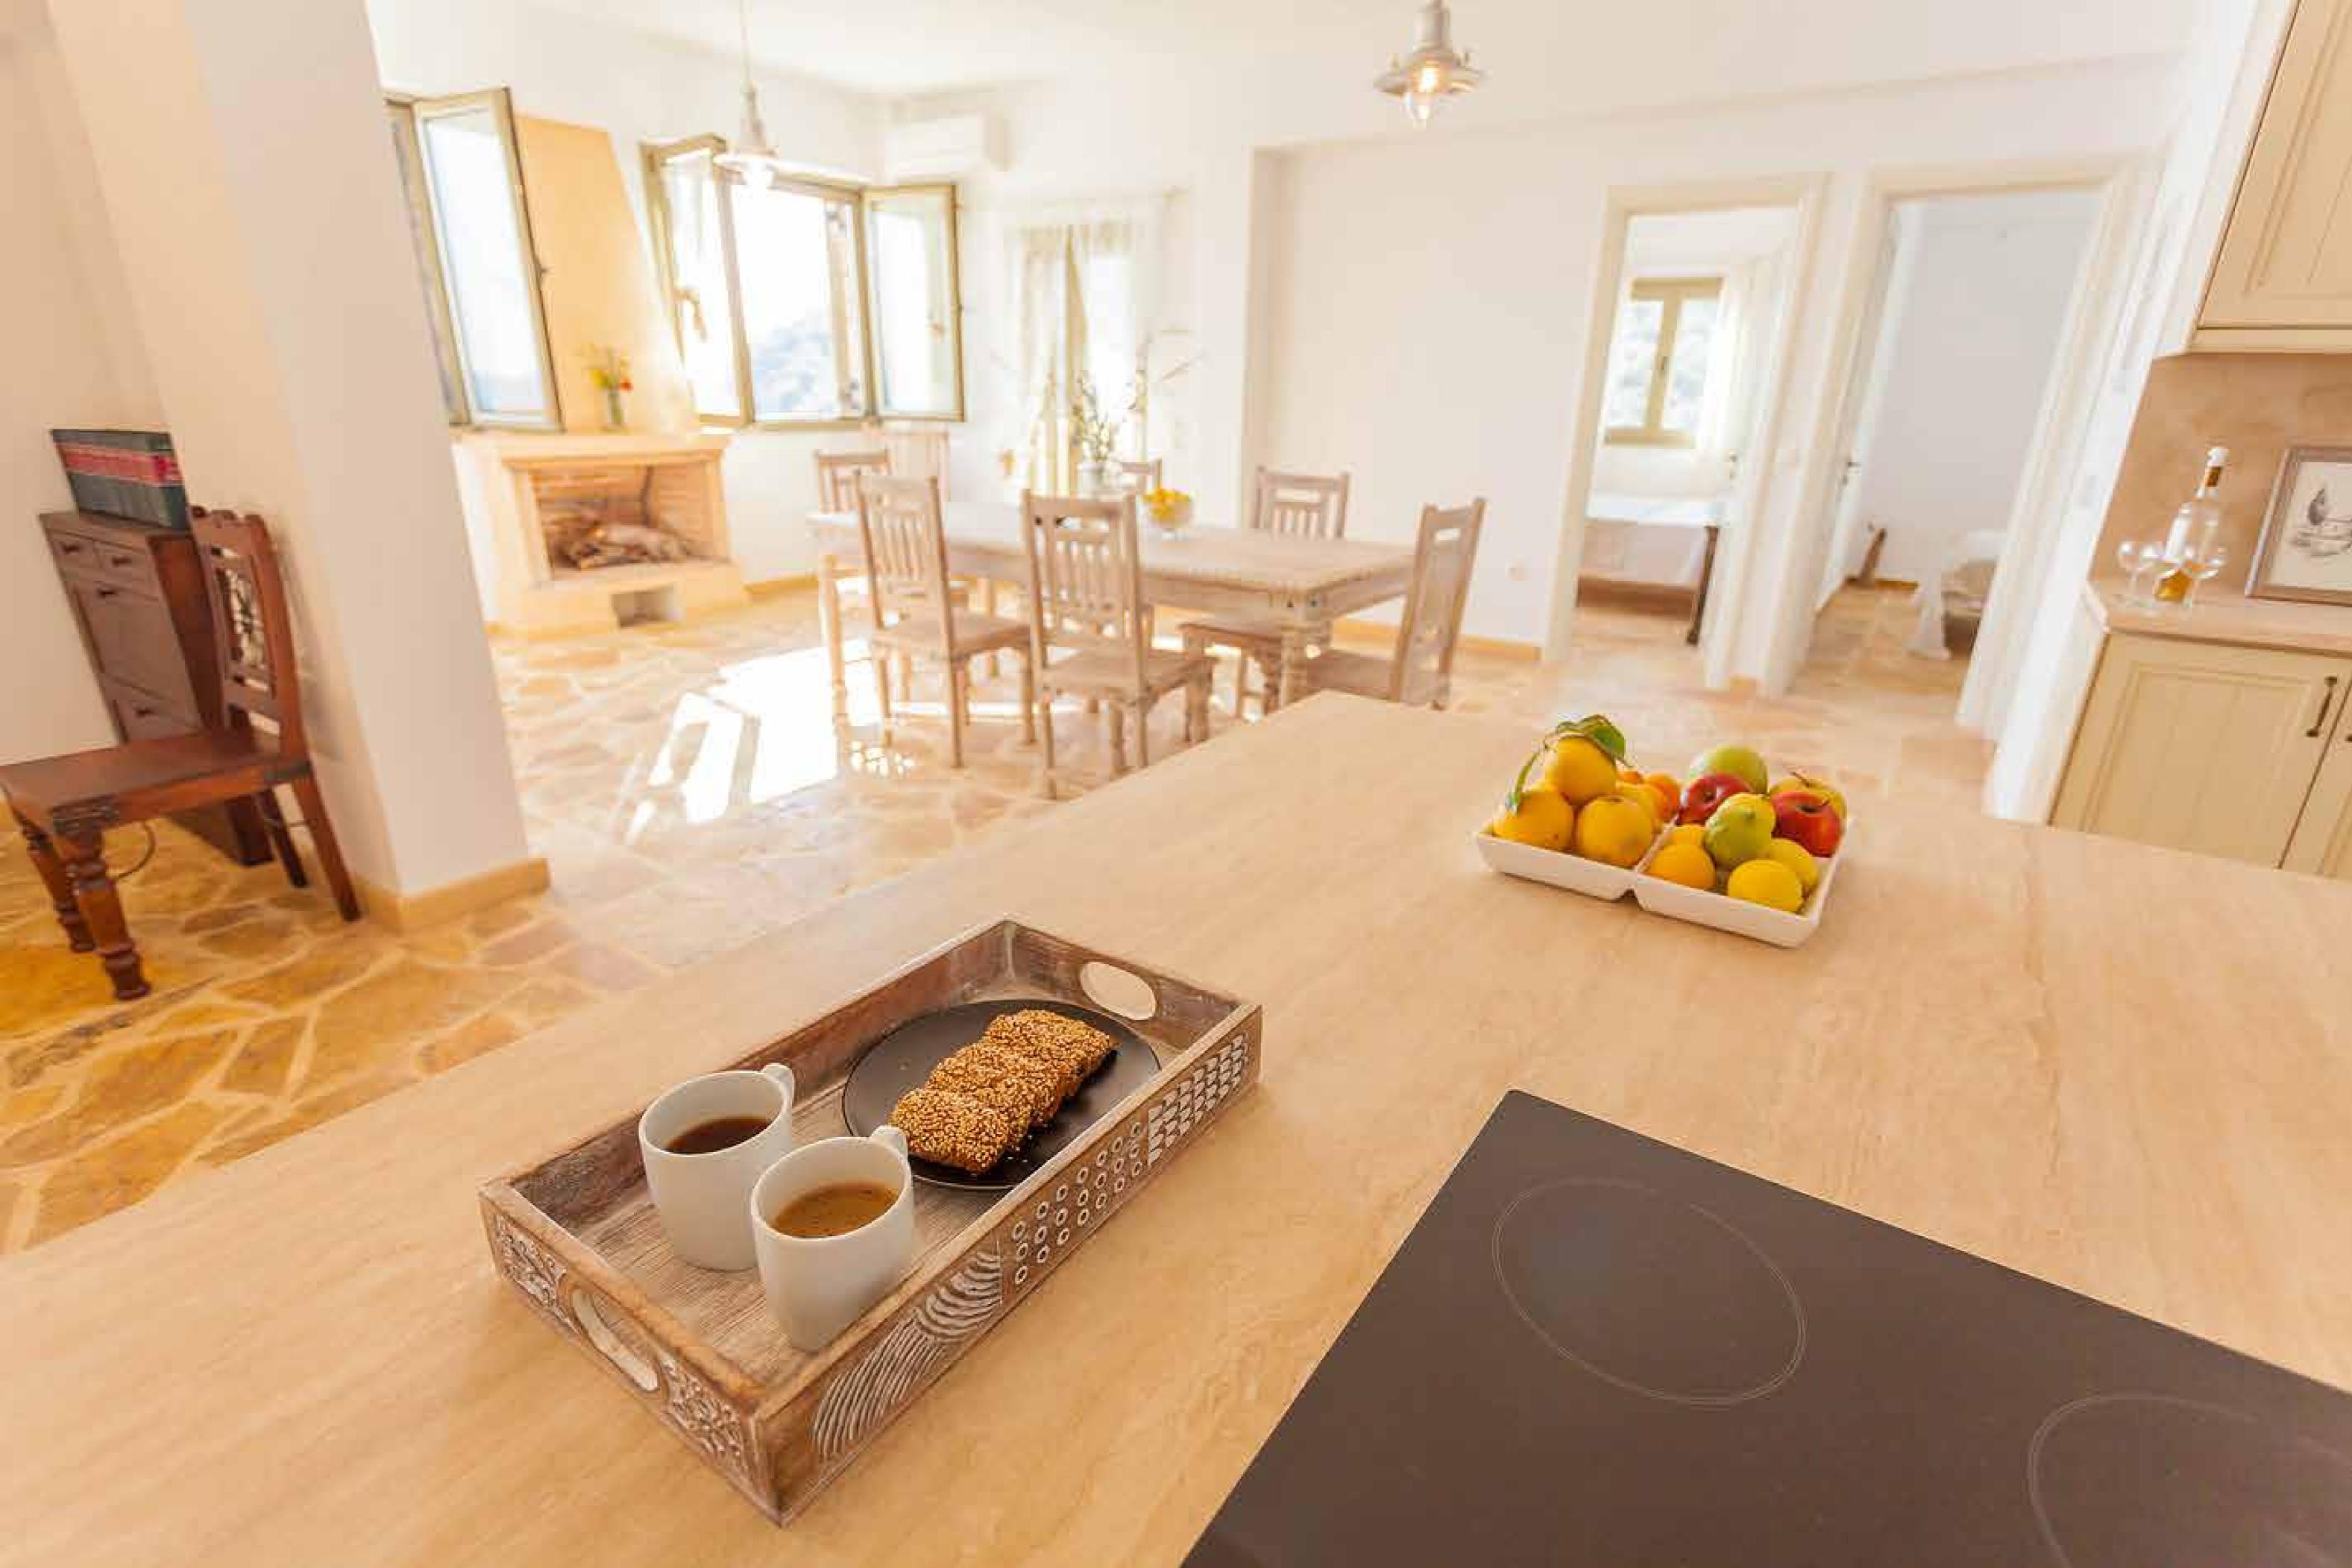

Double bedroom Bathroom Study area Open plan space with billiards table Ability to accomodate an extra double bed

First Floor - pool level

- Double bedroom with balcony

Bathroom Kitchen/ Dining Room with Fireplace Storage & Laundry Staircase leading to second floor Second independent entrance

# ORMOS villa Verdant

Views of the Aegean Sea and Pine Forest

Three double bedrooms, including one with en bathroom

One open-plan twin bedroom with ensuite V

Large living room with fireplace

Open plan kitchen - dining room with fireplac