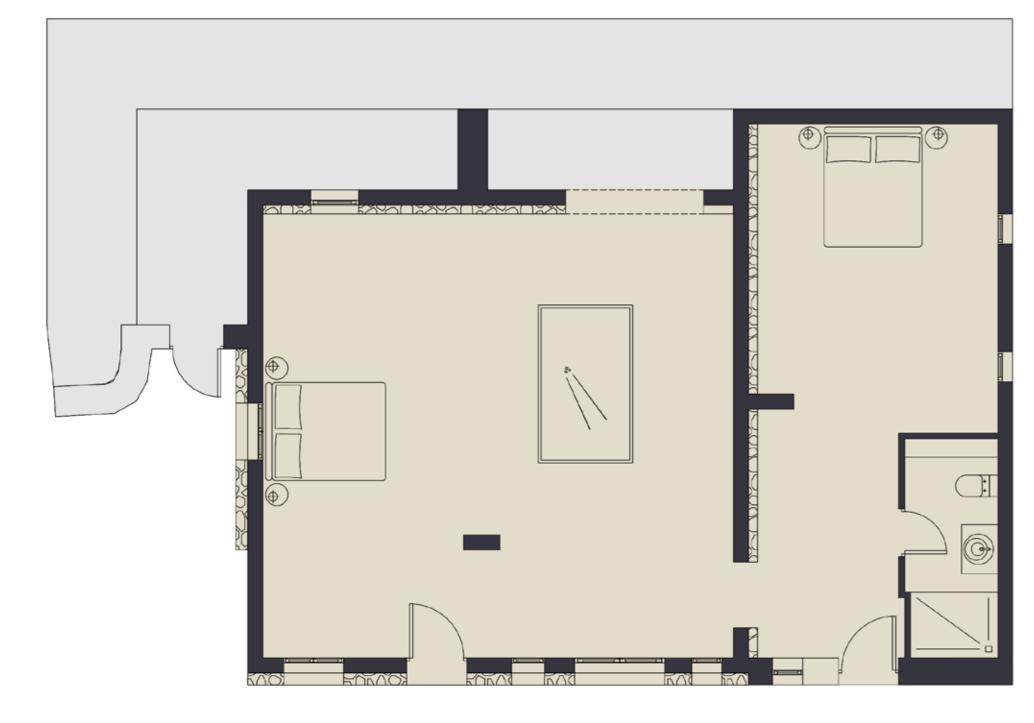

Double bedroom Bathroom Study area Open plan space with billiards table Ability to accomodate an extra double bed

First Floor - pool level

- Double bedroom with balcony

Bathroom Kitchen/ Dining Room with Fireplace Storage & Laundry Staircase leading to second floor Second independent entrance

Second Floor

Double bedroom with balcony Bathroom Living Room with Fireplace & balcony Second Reception room with balcony Ability to accomodate an extra double bed

Attic

Open plan twin bedroom Ensuite WC