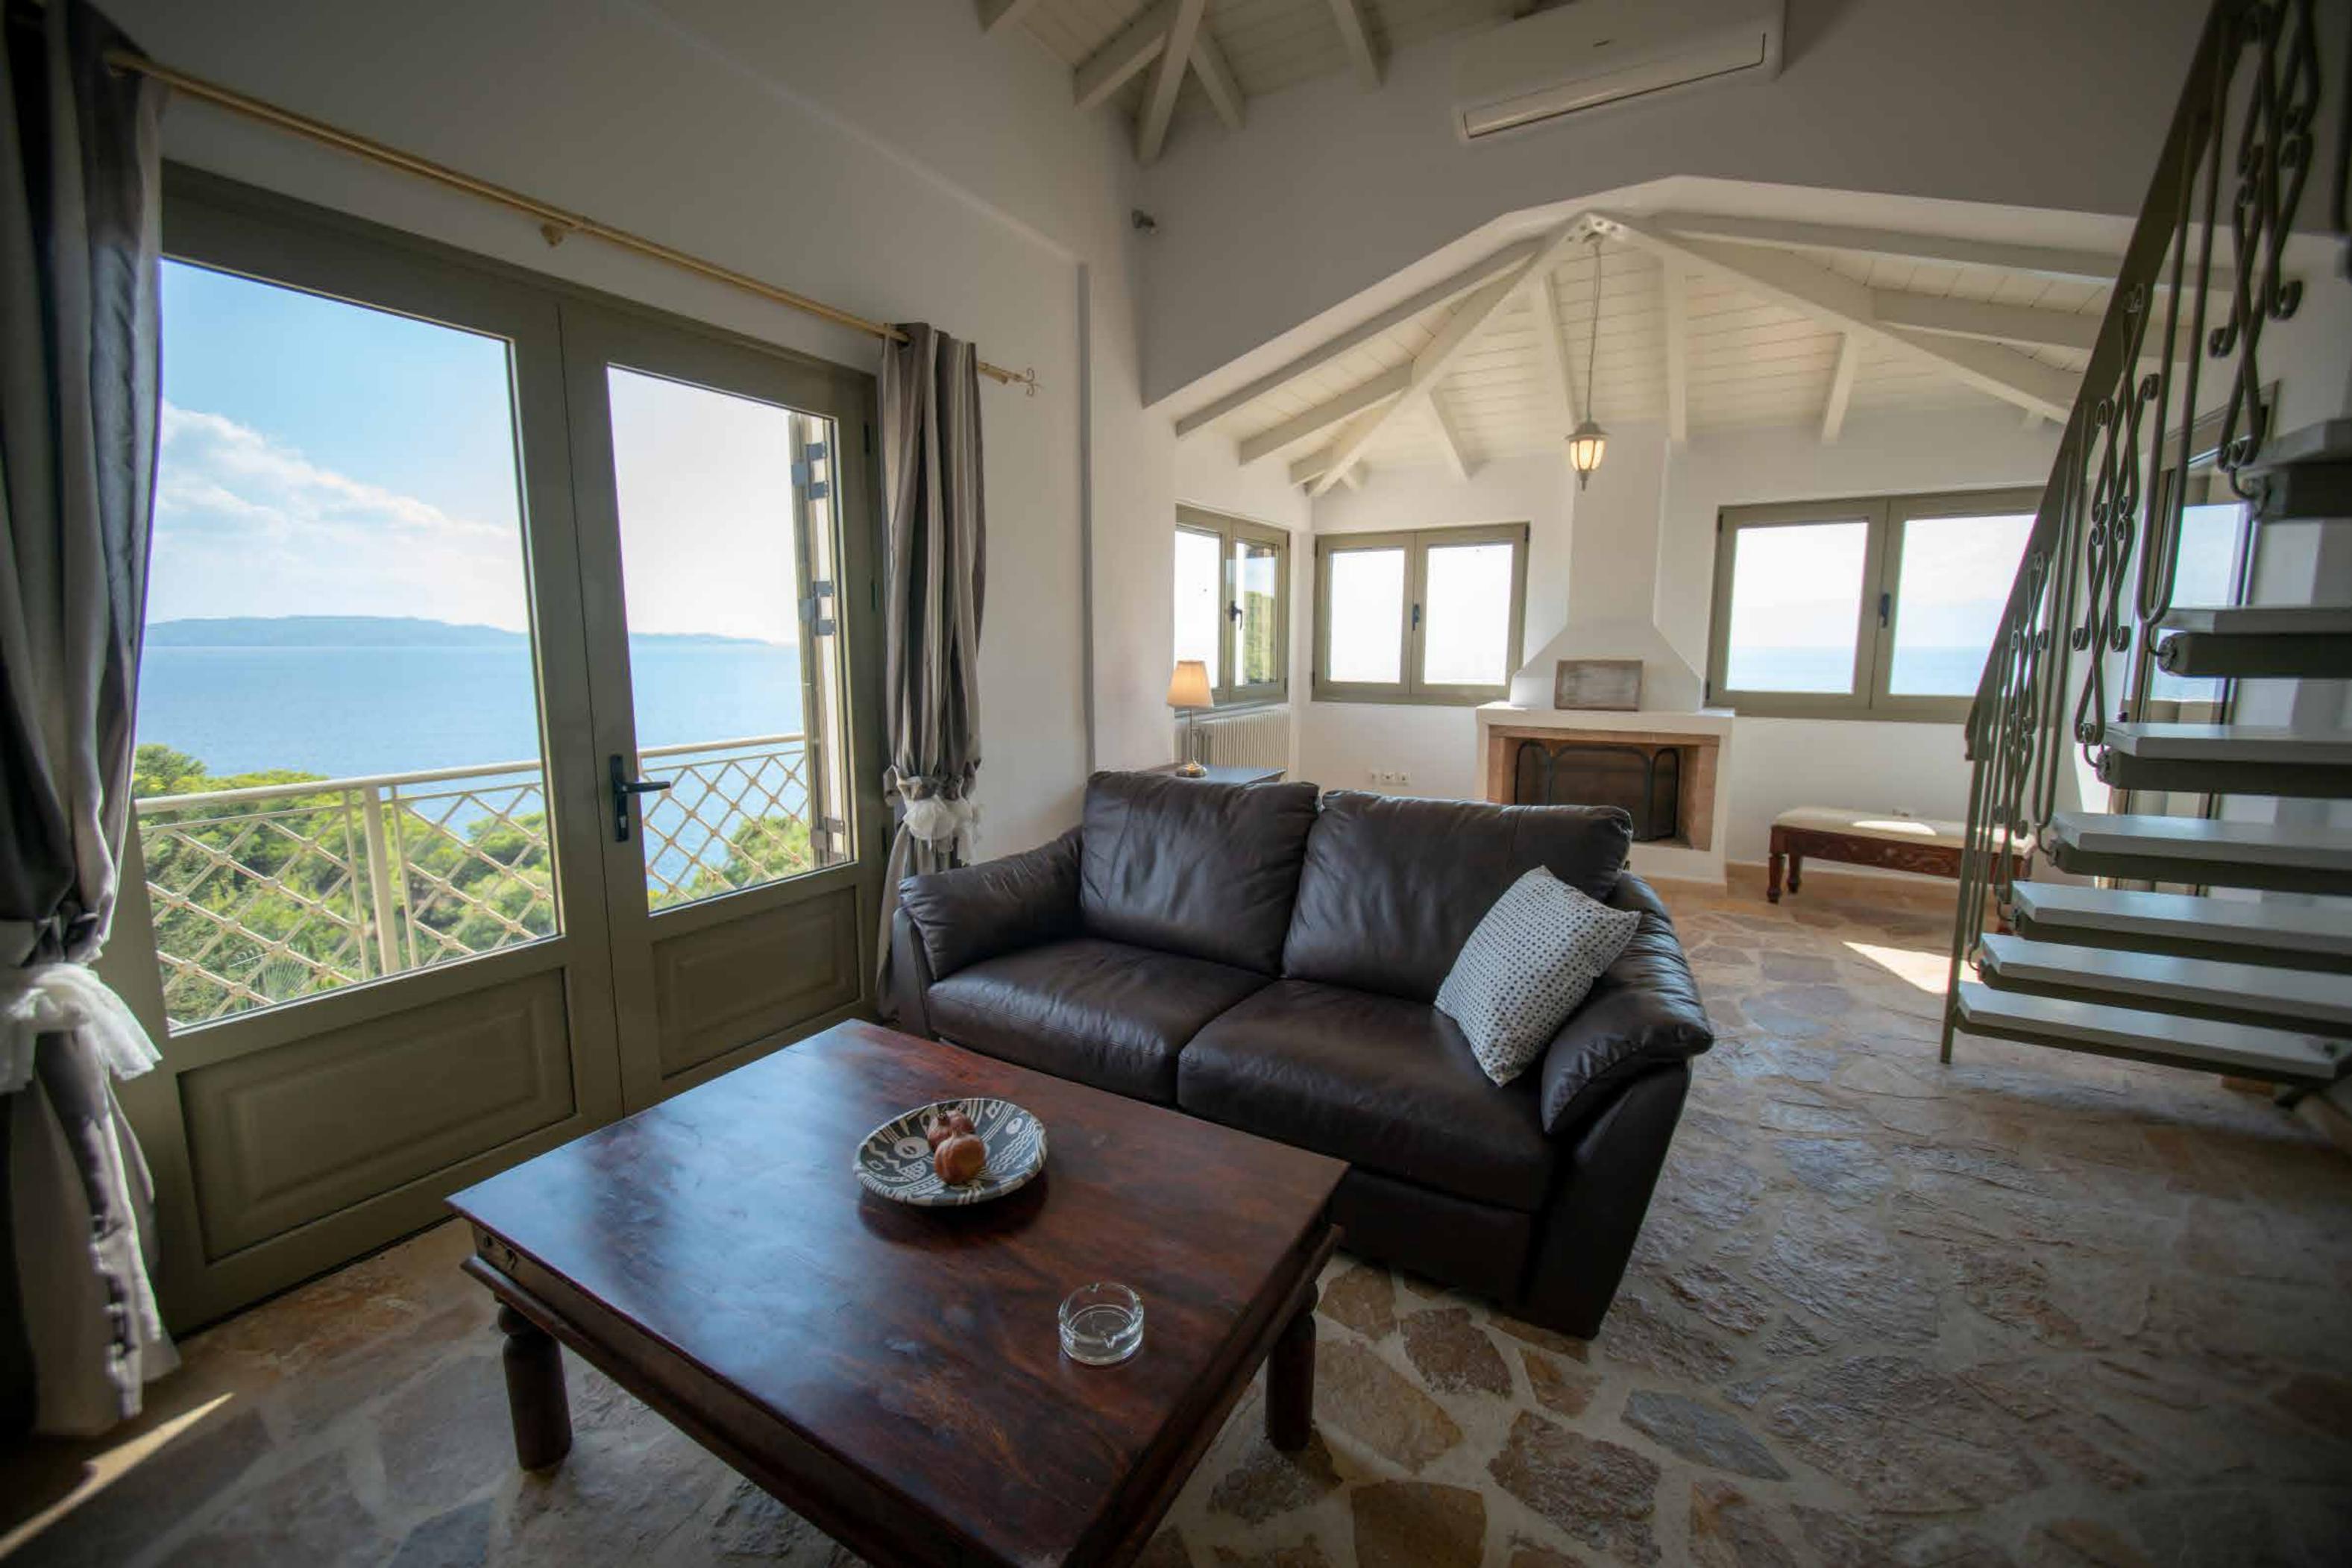

# ORMOS villa Azure

p. 10

Views of the Aegean Sea and Pine Fores

Private, outdoor infinity pool / alfresco dining

Three double bedrooms

One open-plan twin bedroom with ensuite

Large living room

Open plan kitchen - dining room

Second Floor

Double bedroom with balcony Bathroom Living Room with Fireplace & balcony Second Reception room with balcony Ability to accomodate an extra double bed

Attic

Open plan twin bedroom Ensuite WC