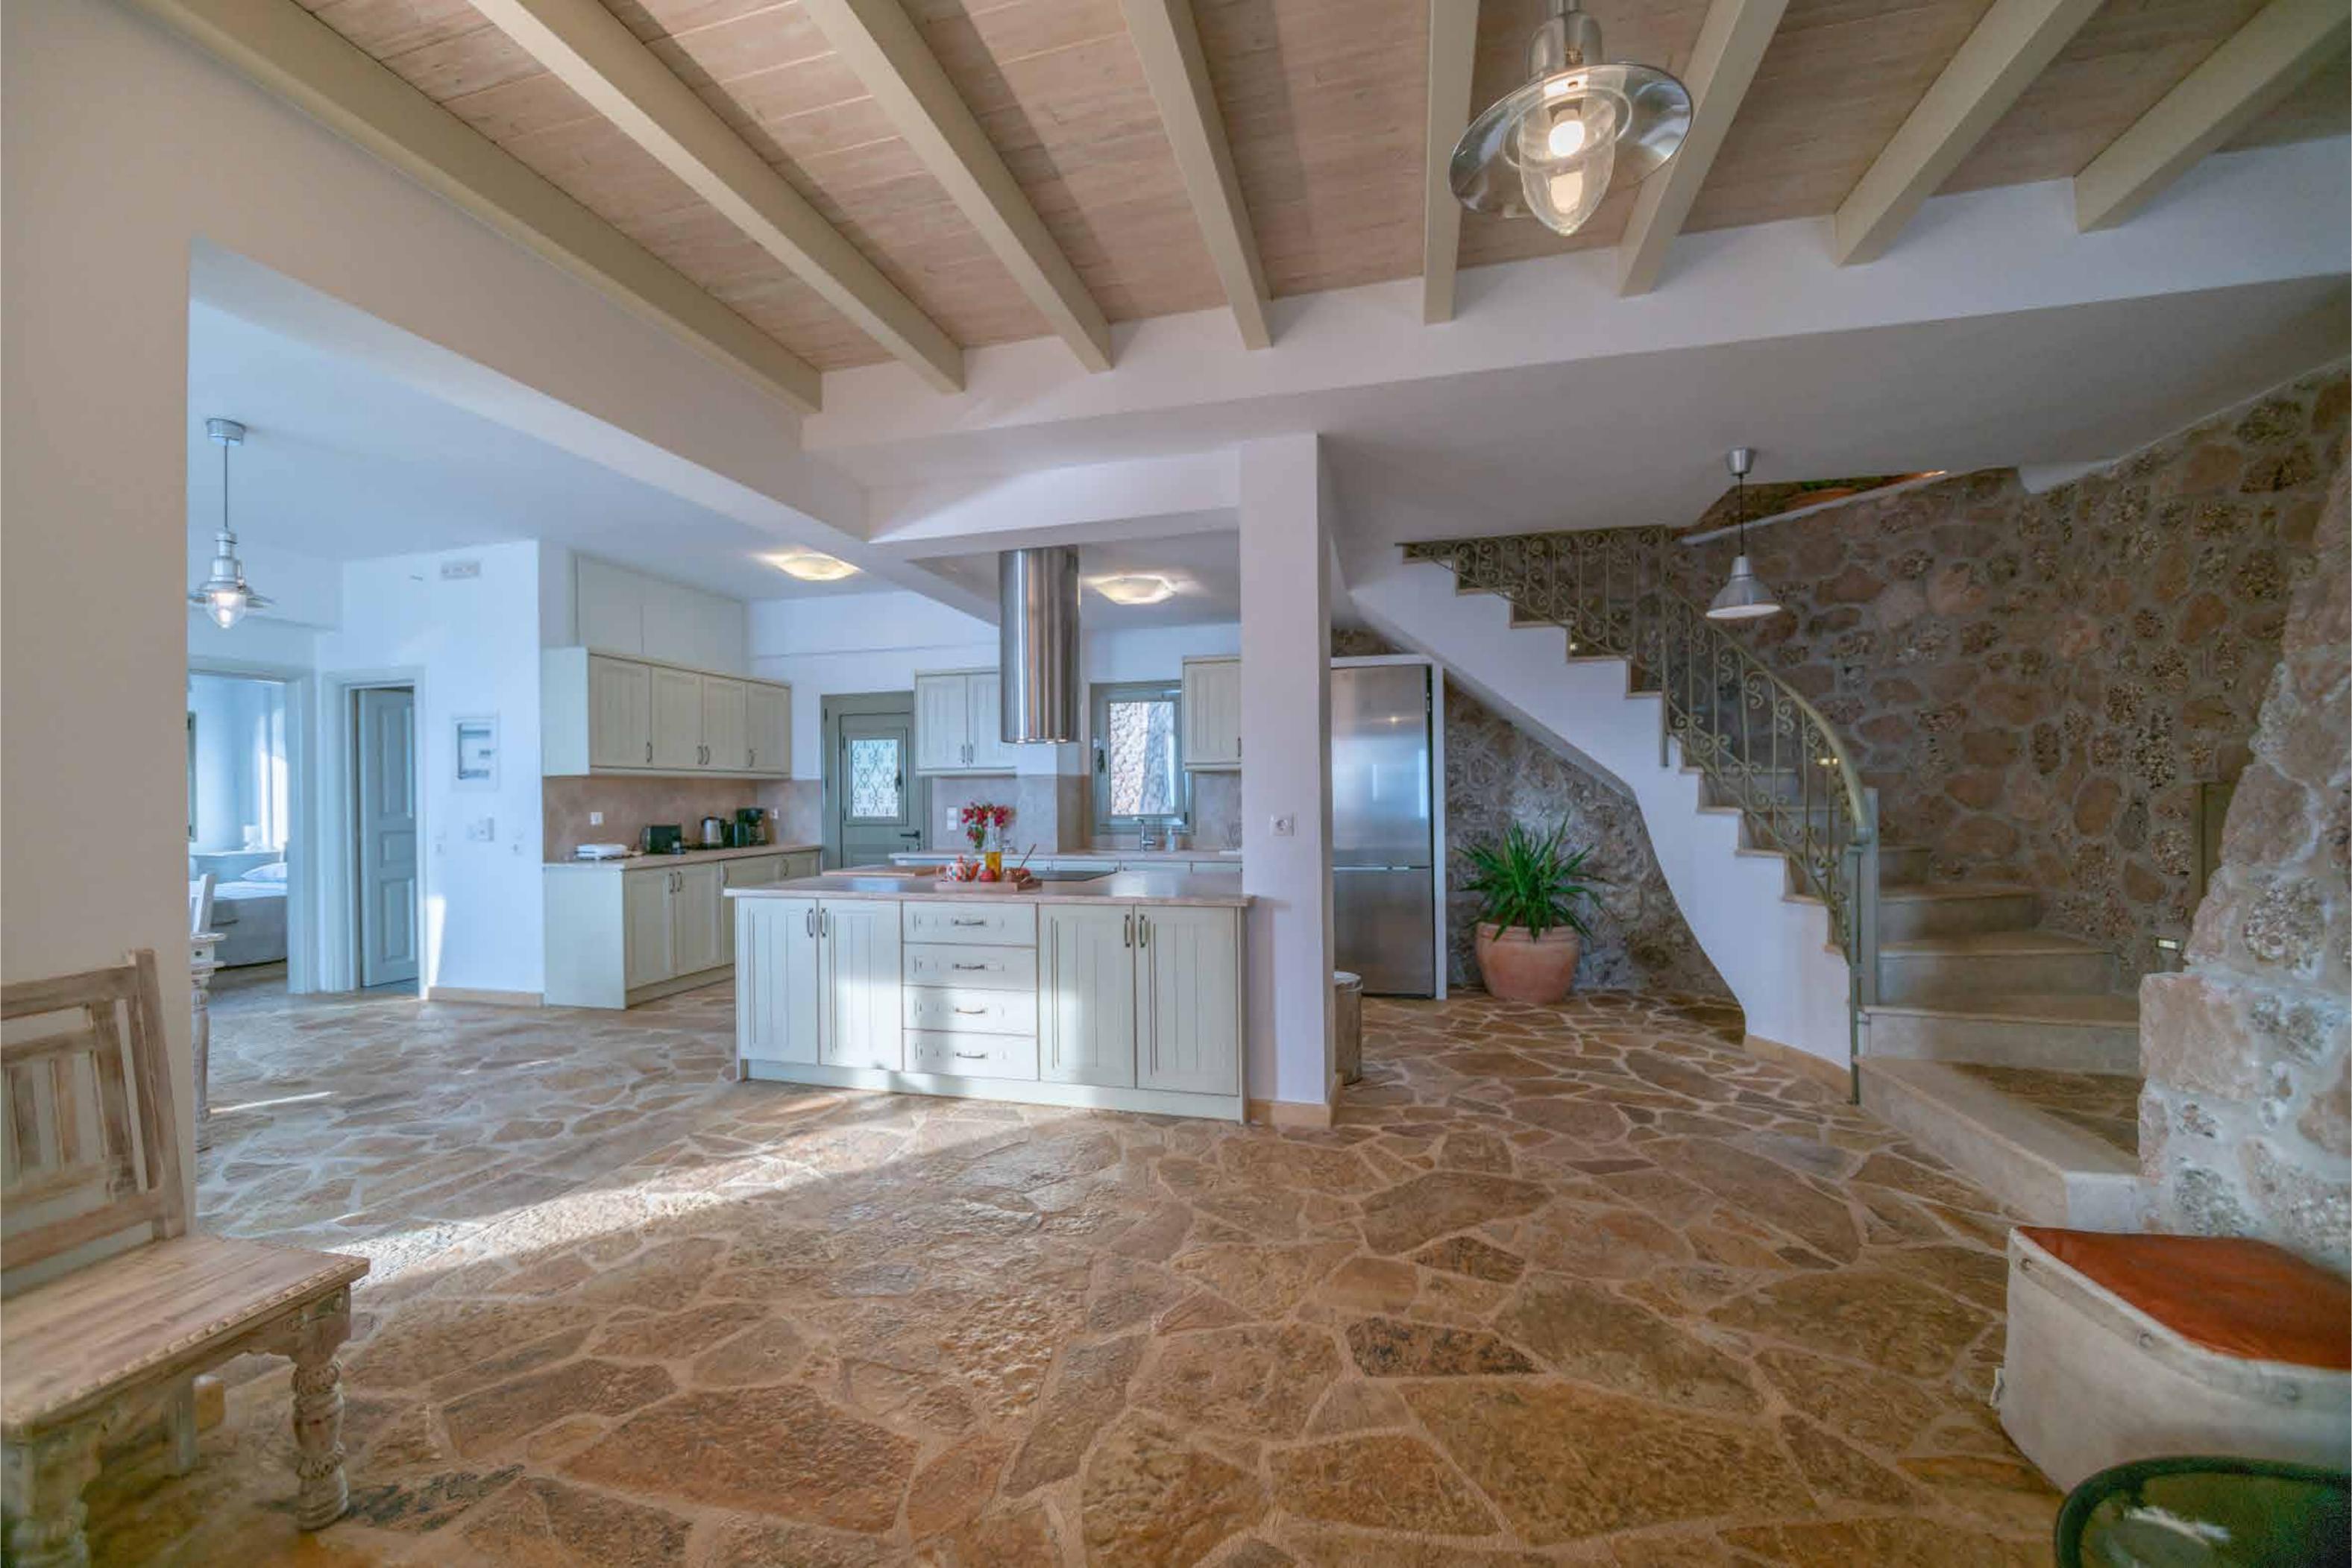

# ORMOS villa Azure

p. 10

Views of the Aegean Sea and Pine Fores

Private, outdoor infinity pool / alfresco dining

Three double bedrooms

One open-plan twin bedroom with ensuite

Large living room

Open plan kitchen - dining room

Double bedroom Bathroom Study area Open plan space with billiards table Ability to accomodate an extra double bed

First Floor - pool level

- Double bedroom with balcony

Bathroom Kitchen/ Dining Room with Fireplace Storage & Laundry Staircase leading to second floor Second independent entrance