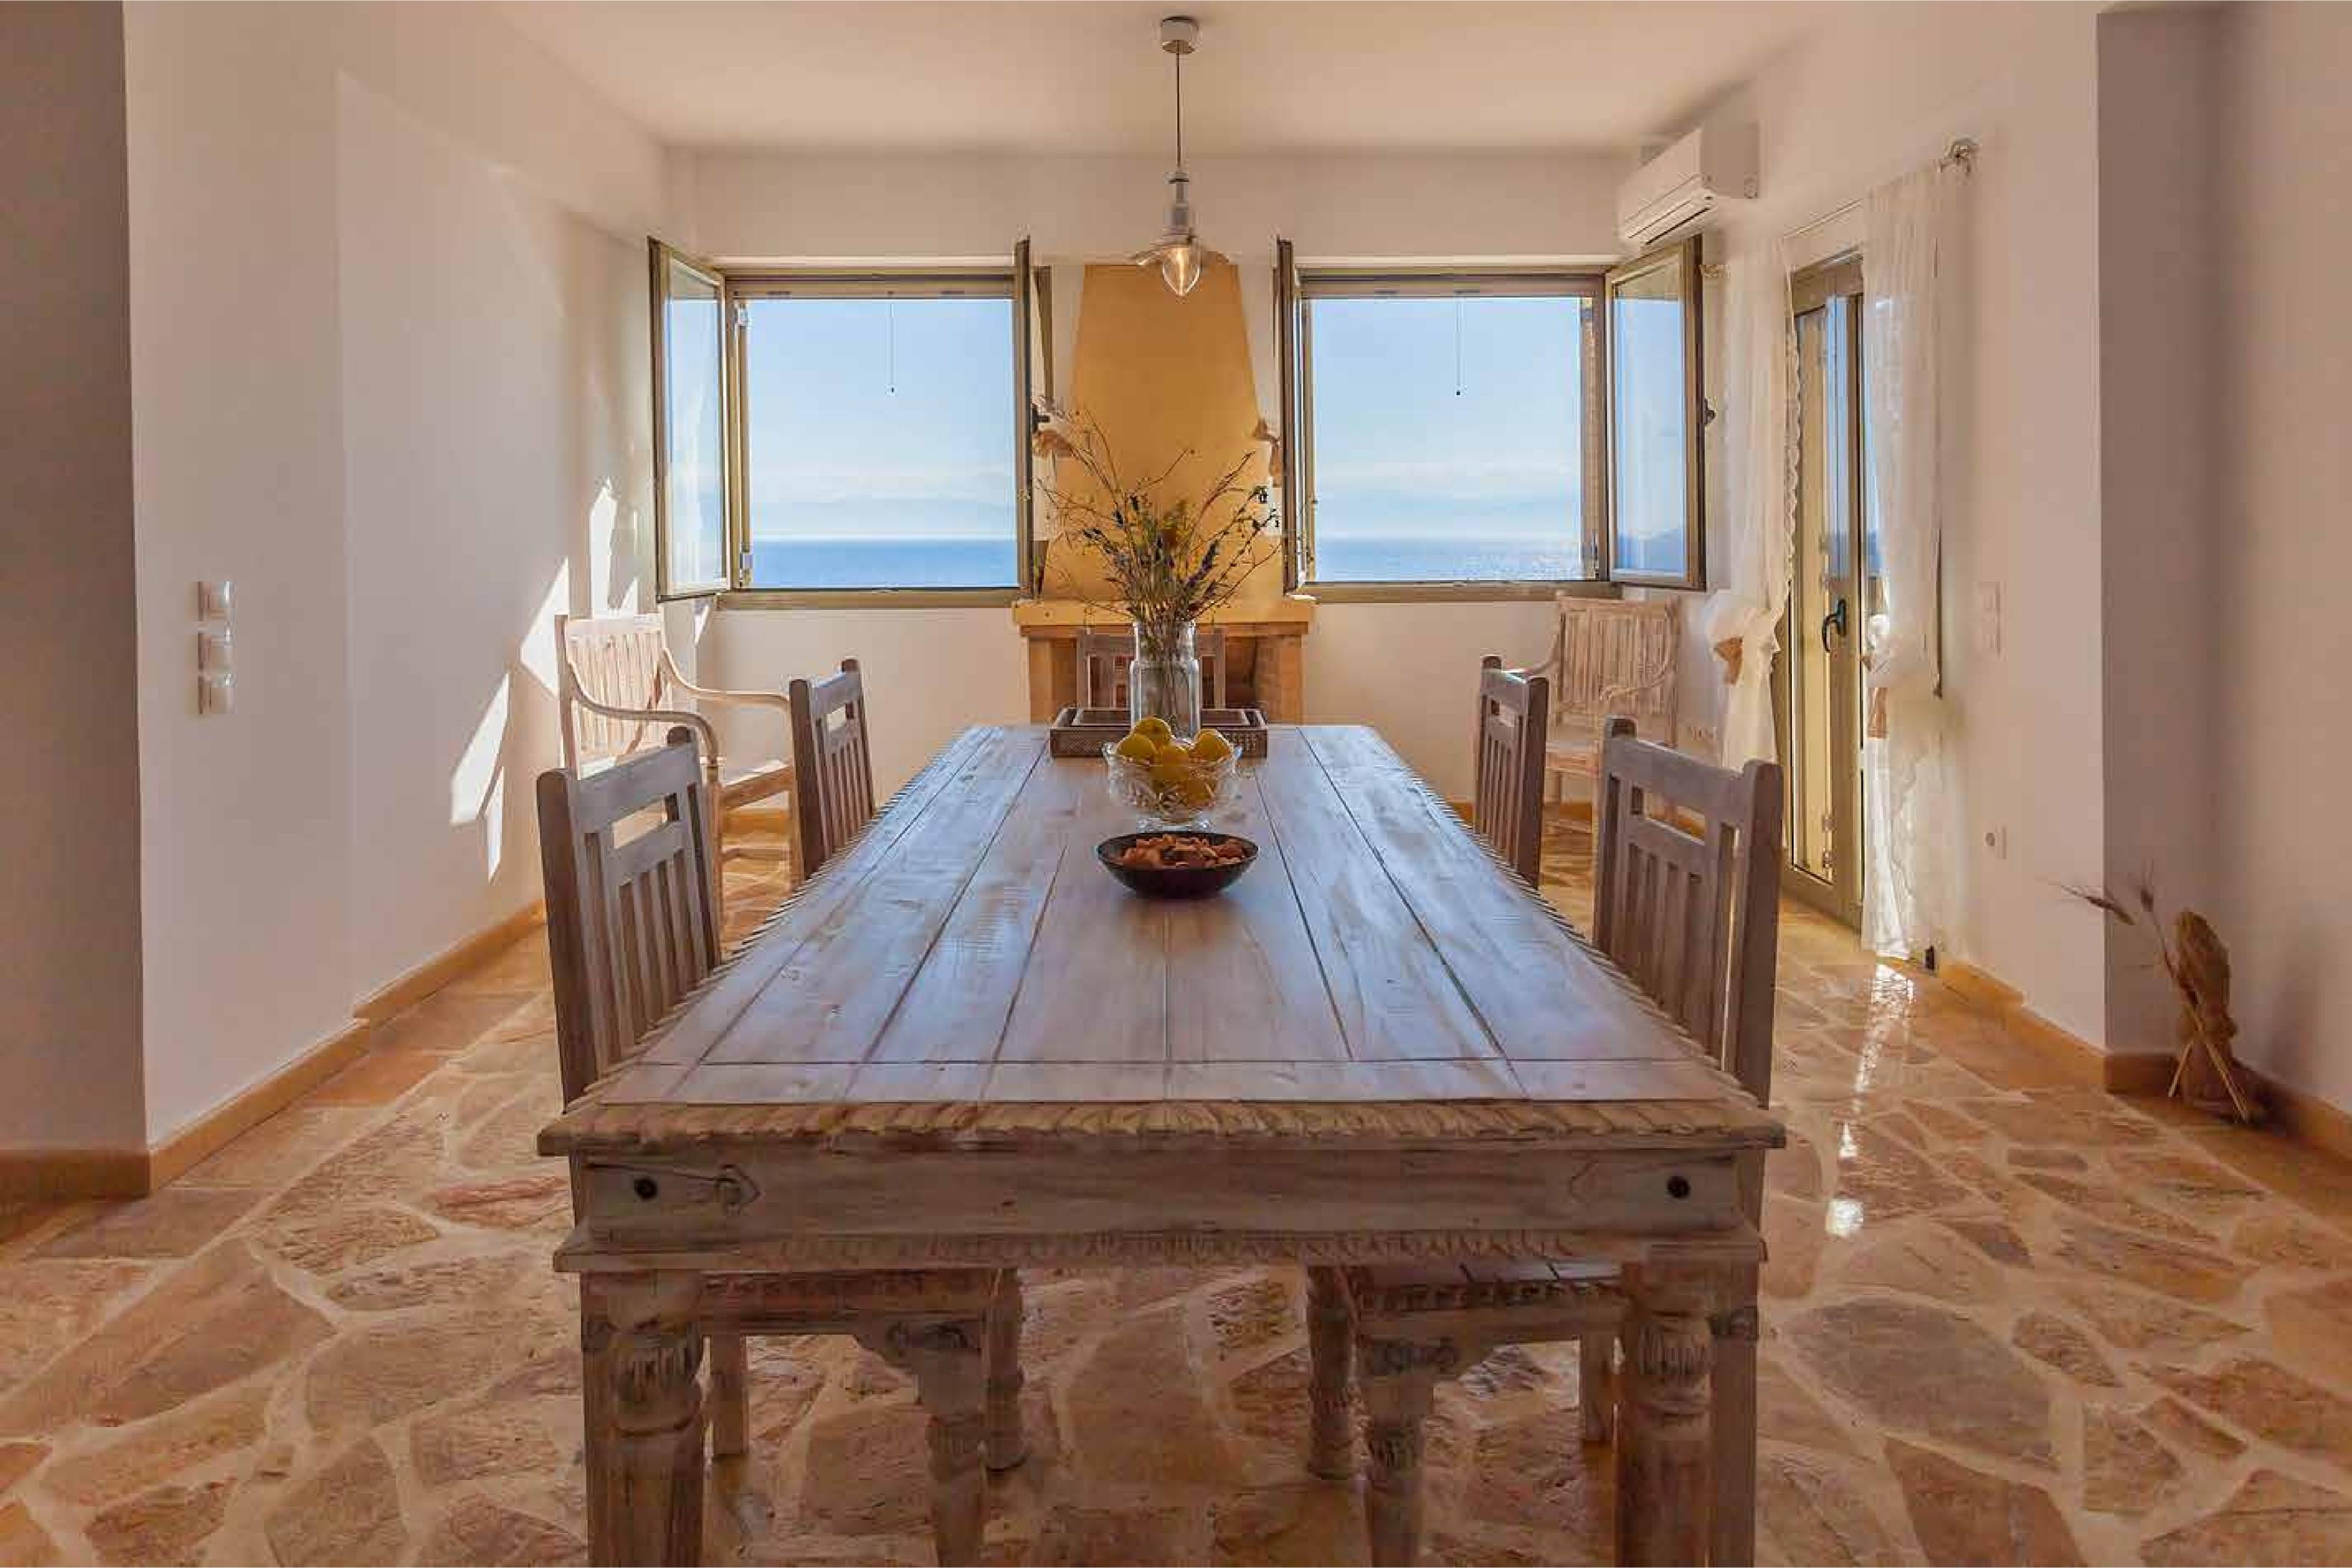

# ORMOS villa Azure

p. 10

Views of the Aegean Sea and Pine Fores

Private, outdoor infinity pool / alfresco dining

Three double bedrooms

One open-plan twin bedroom with ensuite

Large living room

Open plan kitchen - dining room

Double bedroom Bathroom Study area Open plan space with billiards table Ability to accomodate an extra double bed

First Floor - pool level

- Double bedroom with balcony

Bathroom Kitchen/ Dining Room with Fireplace Storage & Laundry Staircase leading to second floor Second independent entrance