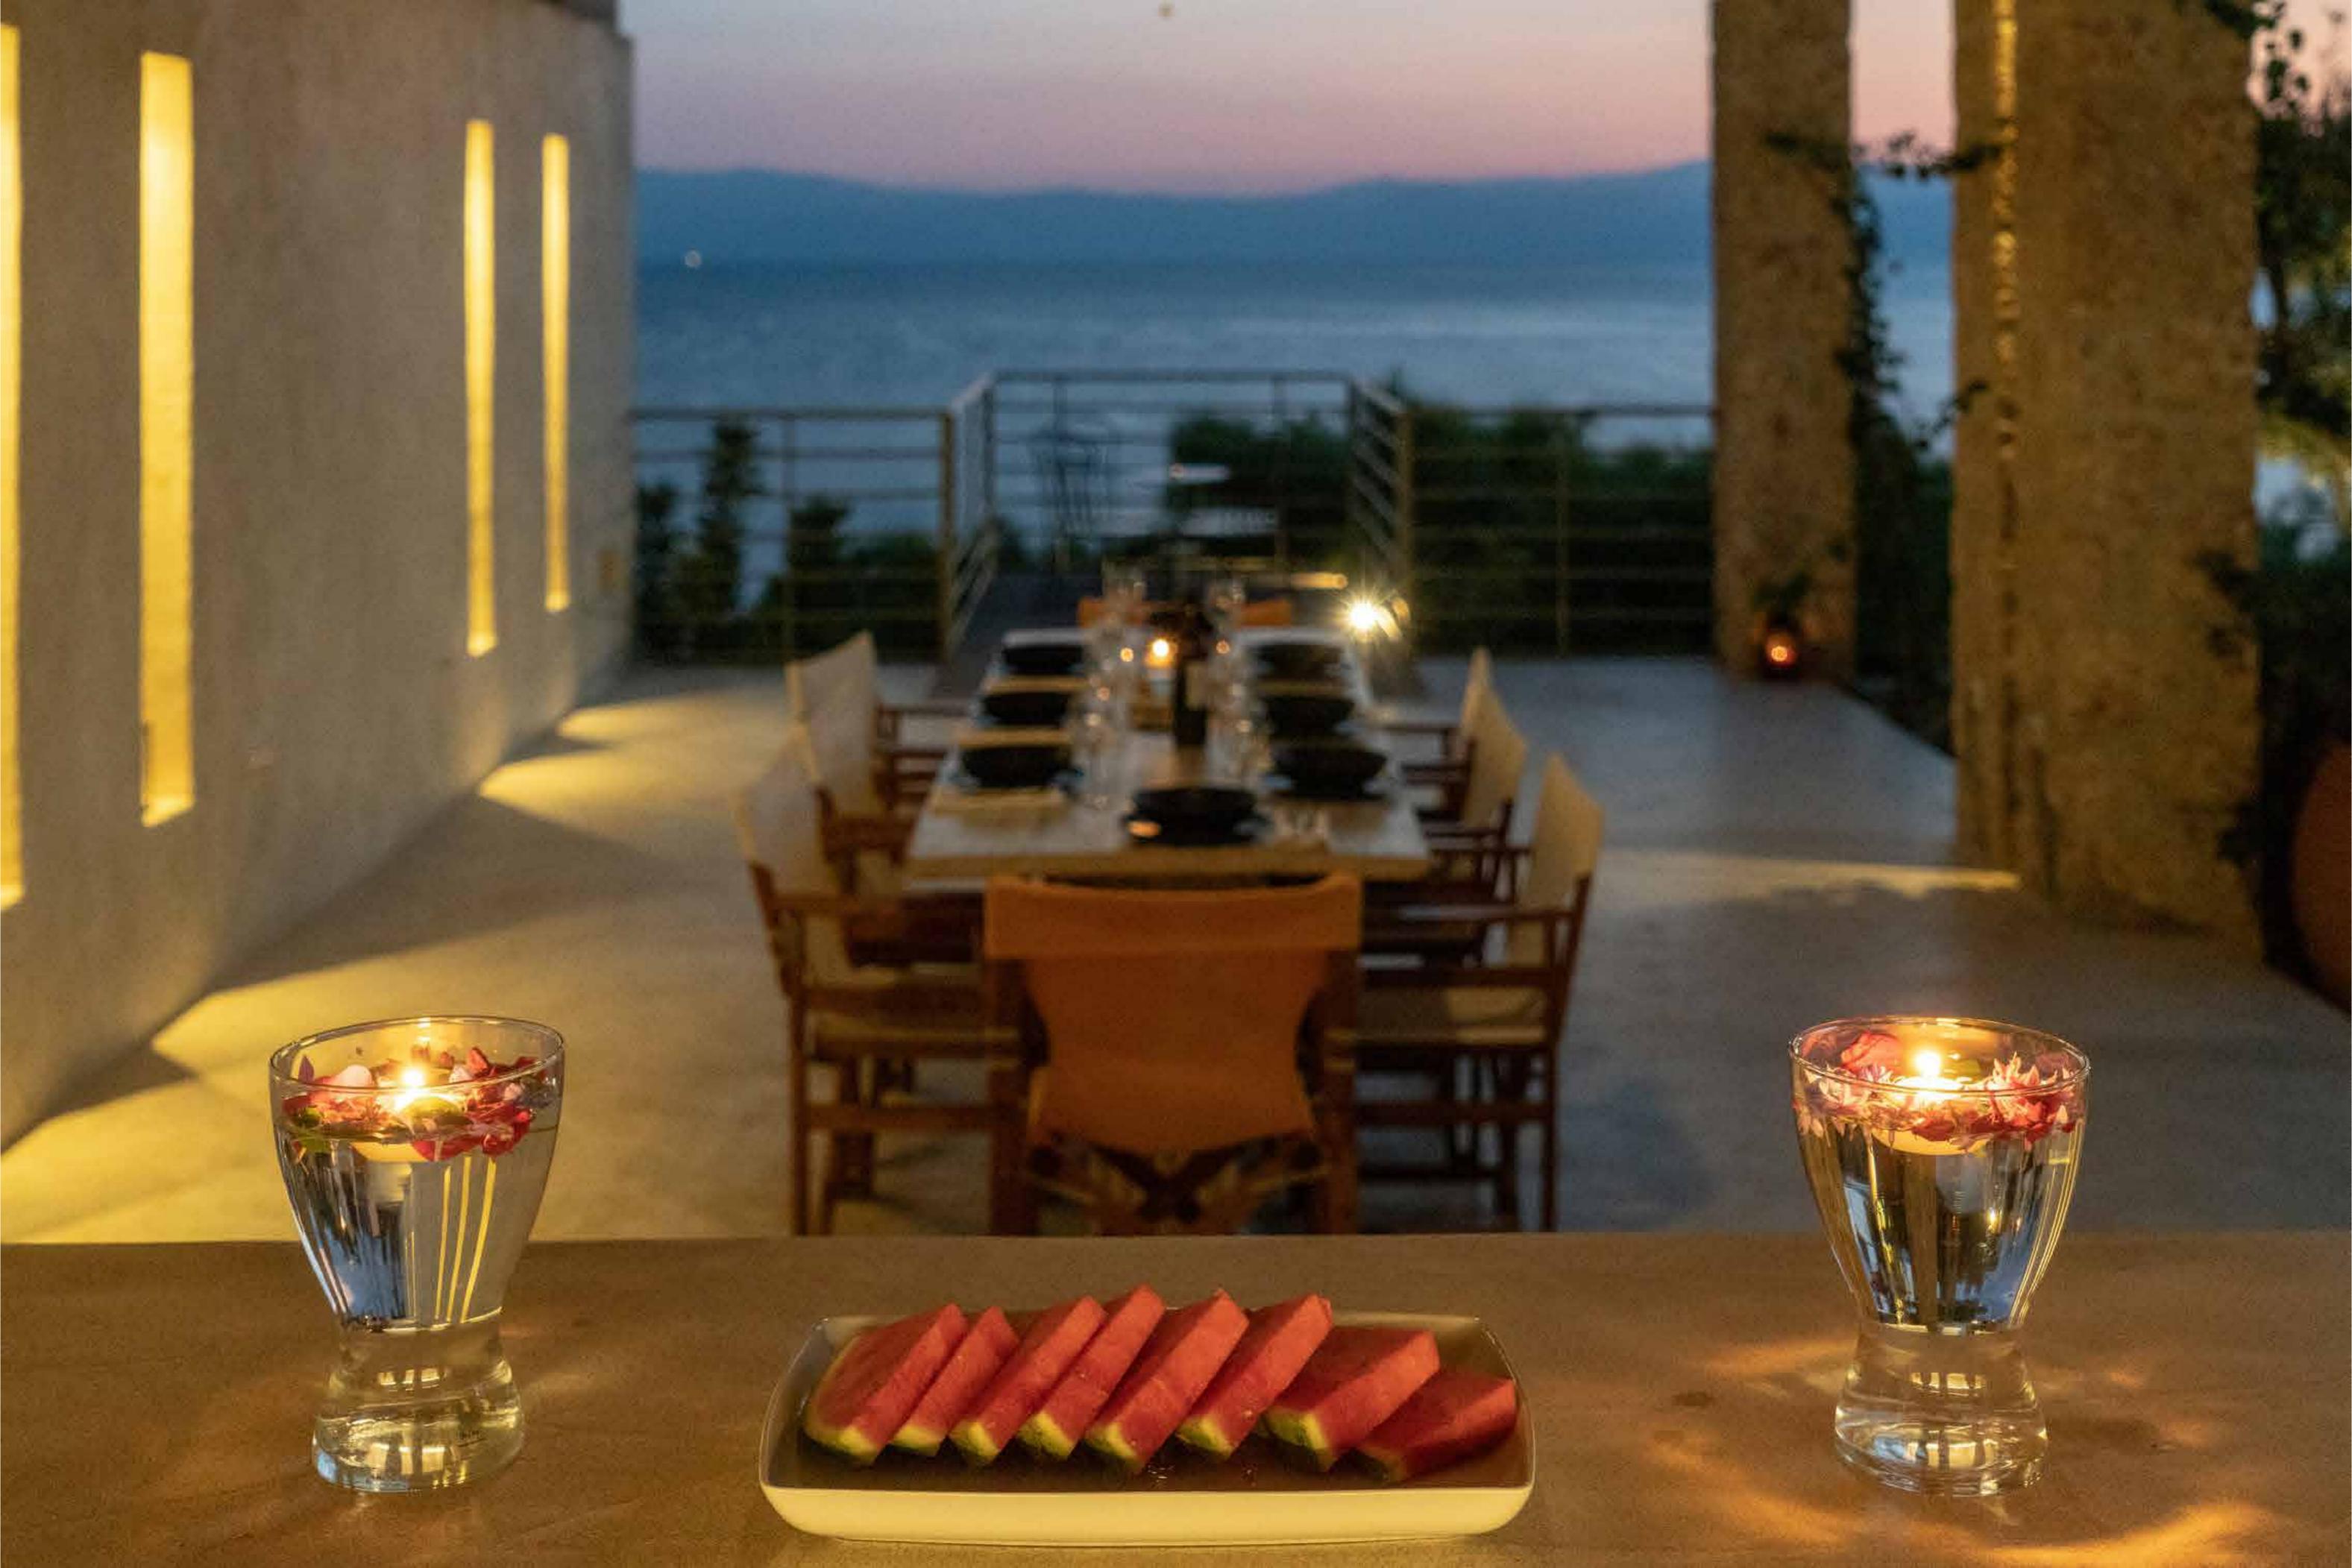

# ORMOS villa Azure

p. 10

Views of the Aegean Sea and Pine Fores

Private, outdoor infinity pool / alfresco dining

Three double bedrooms

One open-plan twin bedroom with ensuite

Large living room

Open plan kitchen - dining room

# ORMOS villa Verdant

Views of the Aegean Sea and Pine Forest

Three double bedrooms, including one with en bathroom

One open-plan twin bedroom with ensuite V

Large living room with fireplace

Open plan kitchen - dining room with fireplac