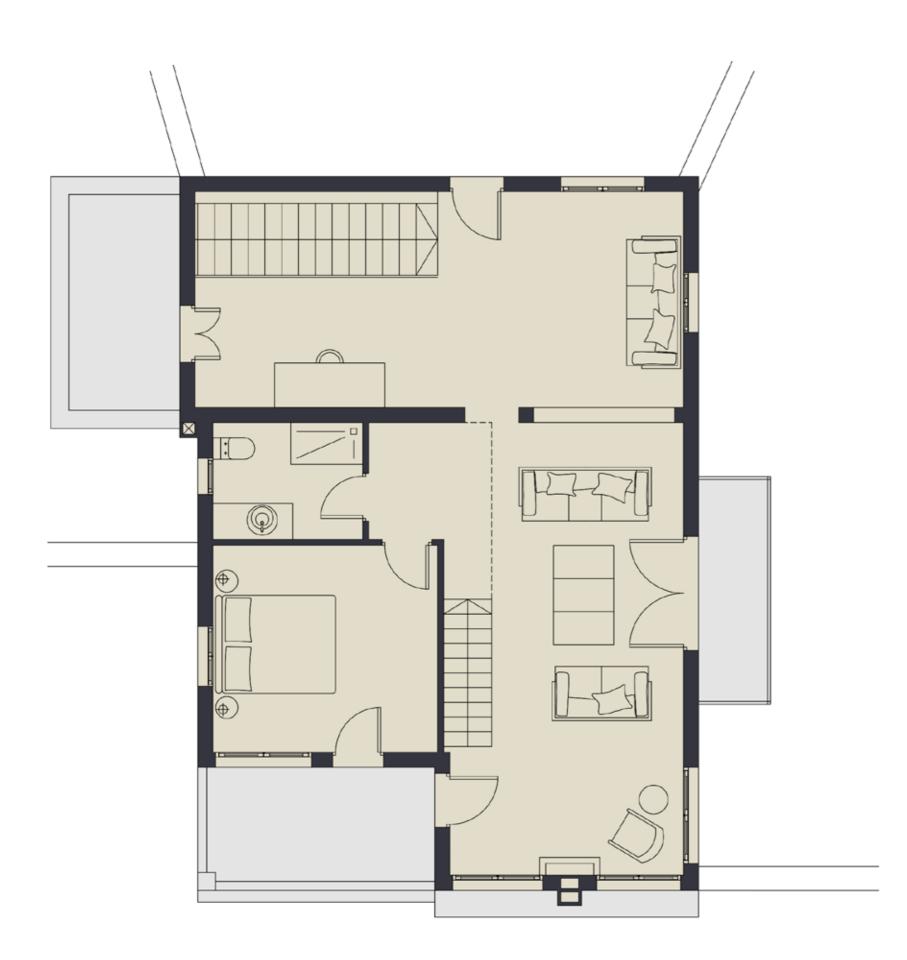

Second Floor

Double bedroom with balcony Bathroom Living Room with Fireplace & balcony Second Reception room with balcony Ability to accomodate an extra double bed

Attic

Open plan twin bedroom Ensuite WC