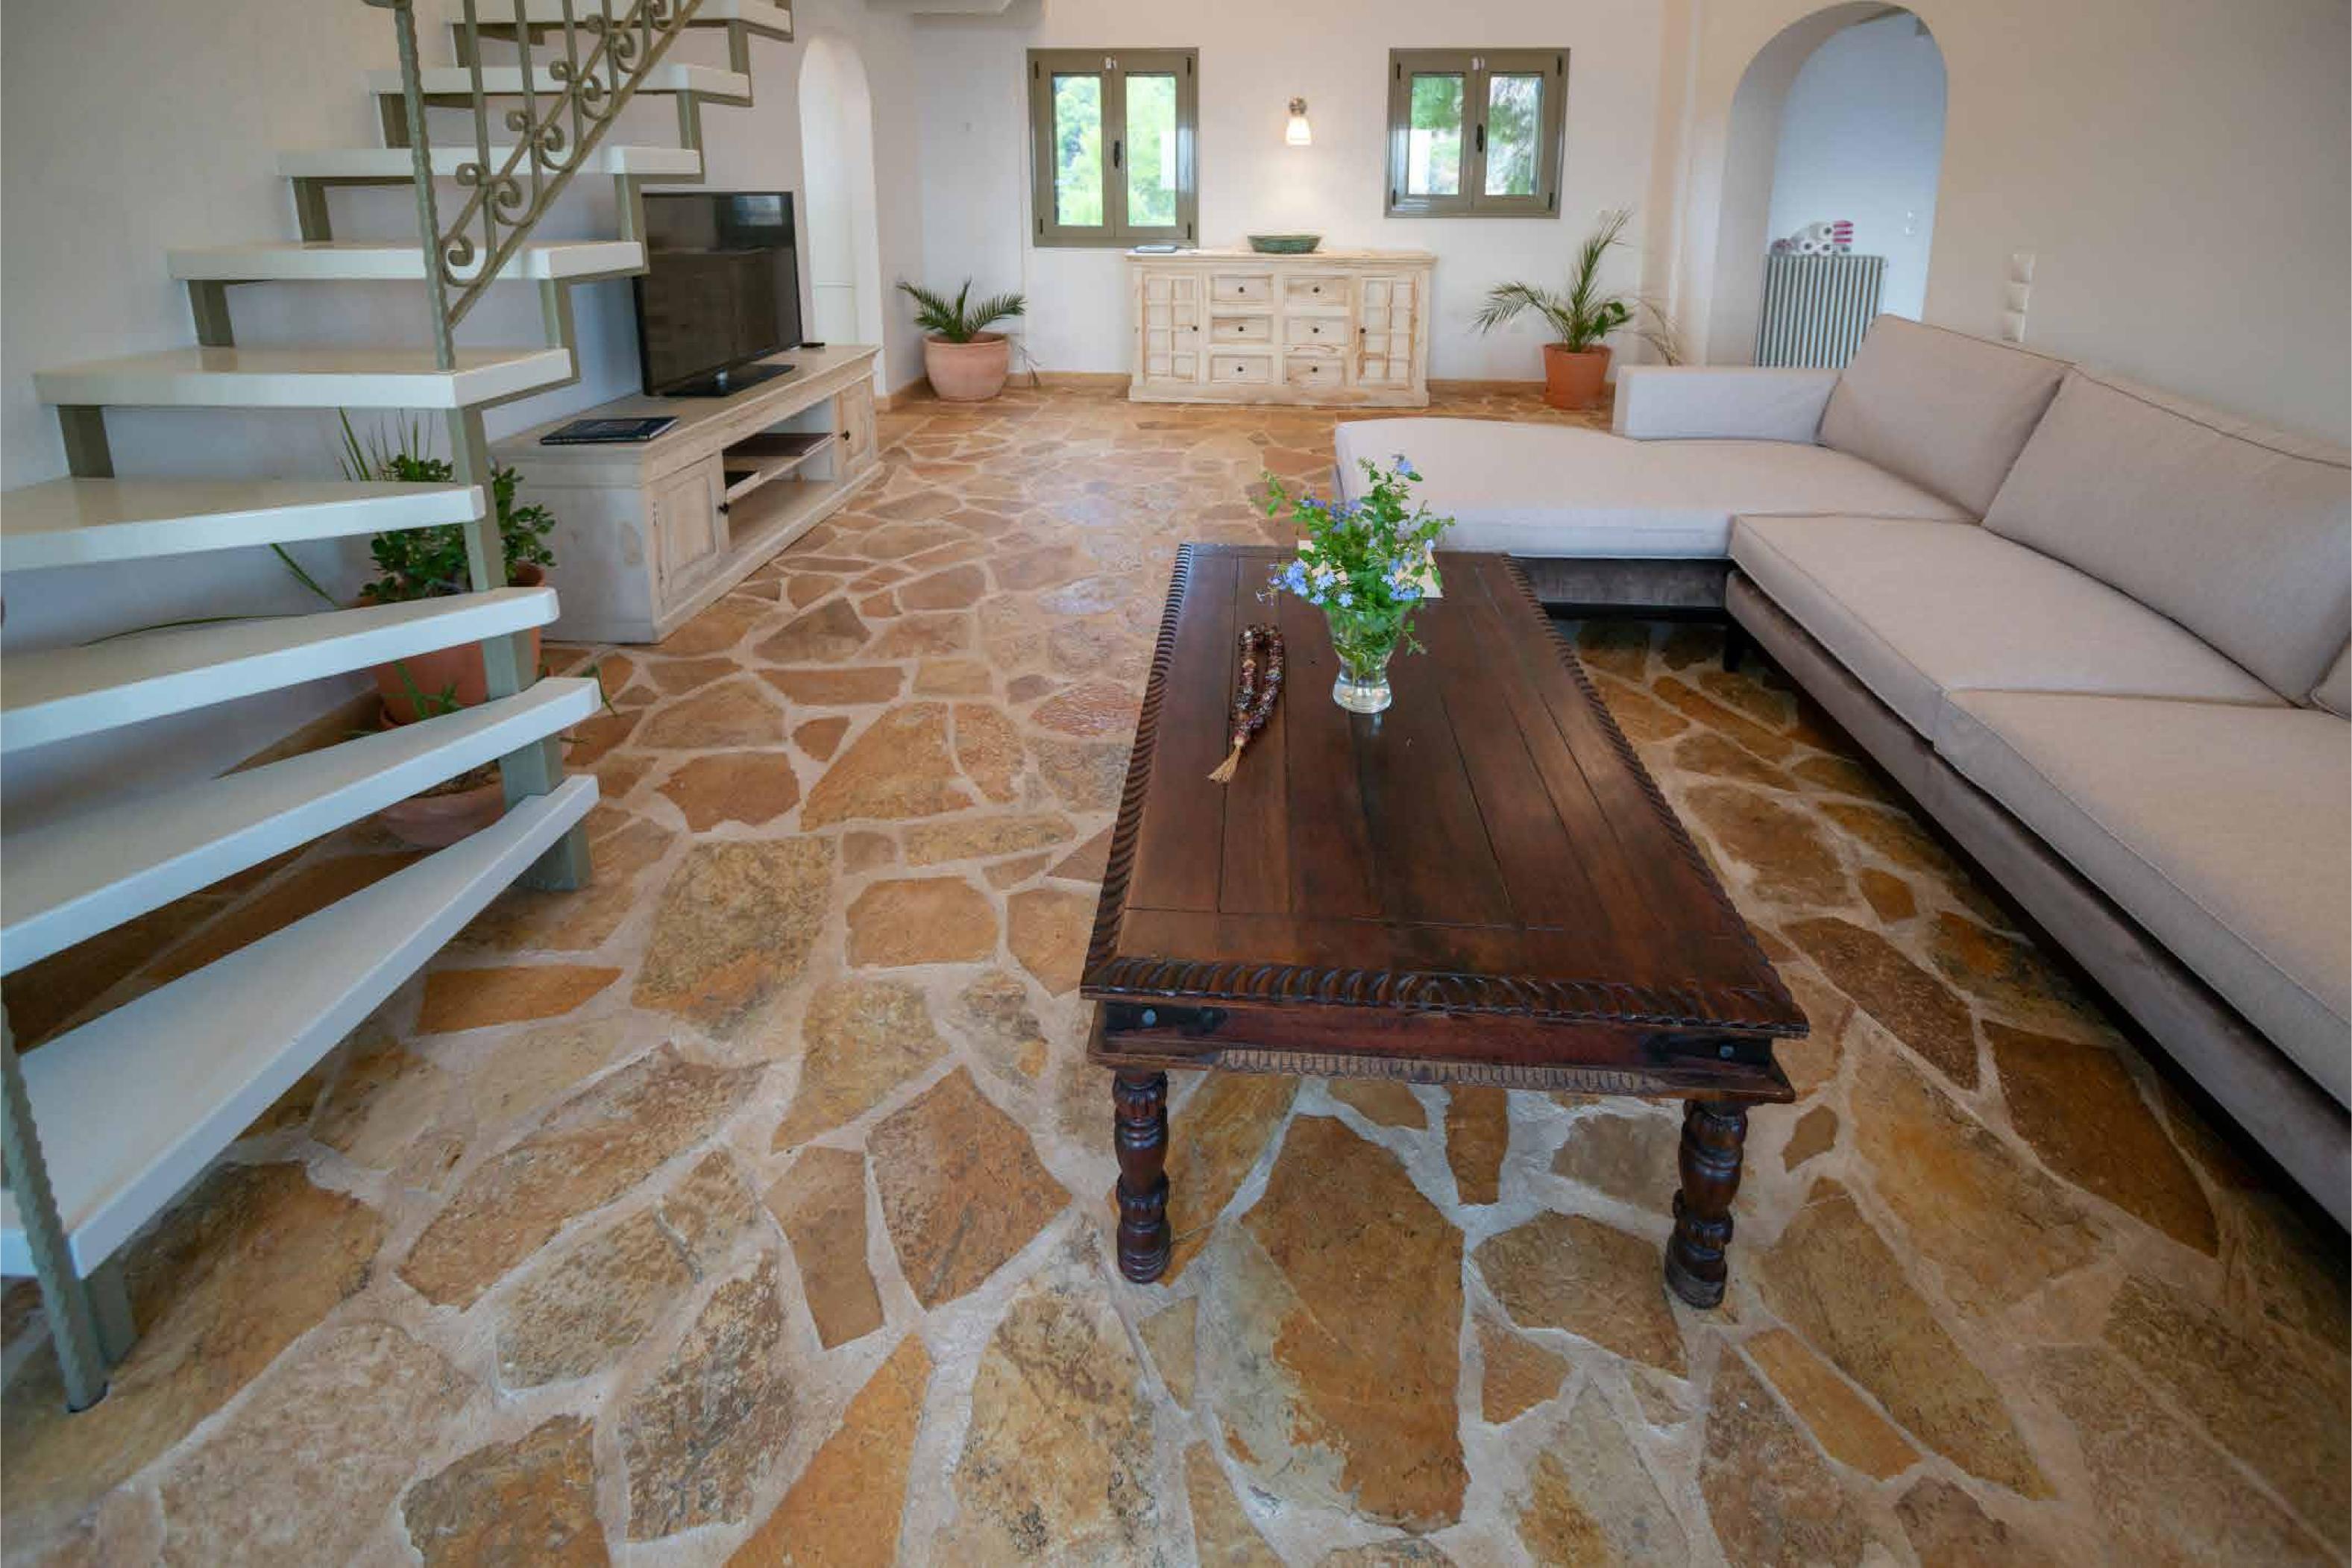

# ORMOS villa Azure

p. 10

Views of the Aegean Sea and Pine Fores

Private, outdoor infinity pool / alfresco dining

Three double bedrooms

One open-plan twin bedroom with ensuite

Large living room

Open plan kitchen - dining room

rds

ed flat & Billiards room

led area

80 degree vistas

space

flix

utdoors Barbeque

Ground Floor - with independent entrance

Double bedroom Bathroom Study area Open plan space with billiards table Ability to accomodate an extra double bed

First Floor - pool level

- Double bedroom with balcony

Bathroom Kitchen/ Dining Room with Fireplace Storage & Laundry Staircase leading to second floor Second independent entrance

Second Floor

Double bedroom with balcony Bathroom Living Room with Fireplace & balcony Second Reception room with balcony Ability to accomodate an extra double bed

Attic

Open plan twin bedroom Ensuite WC