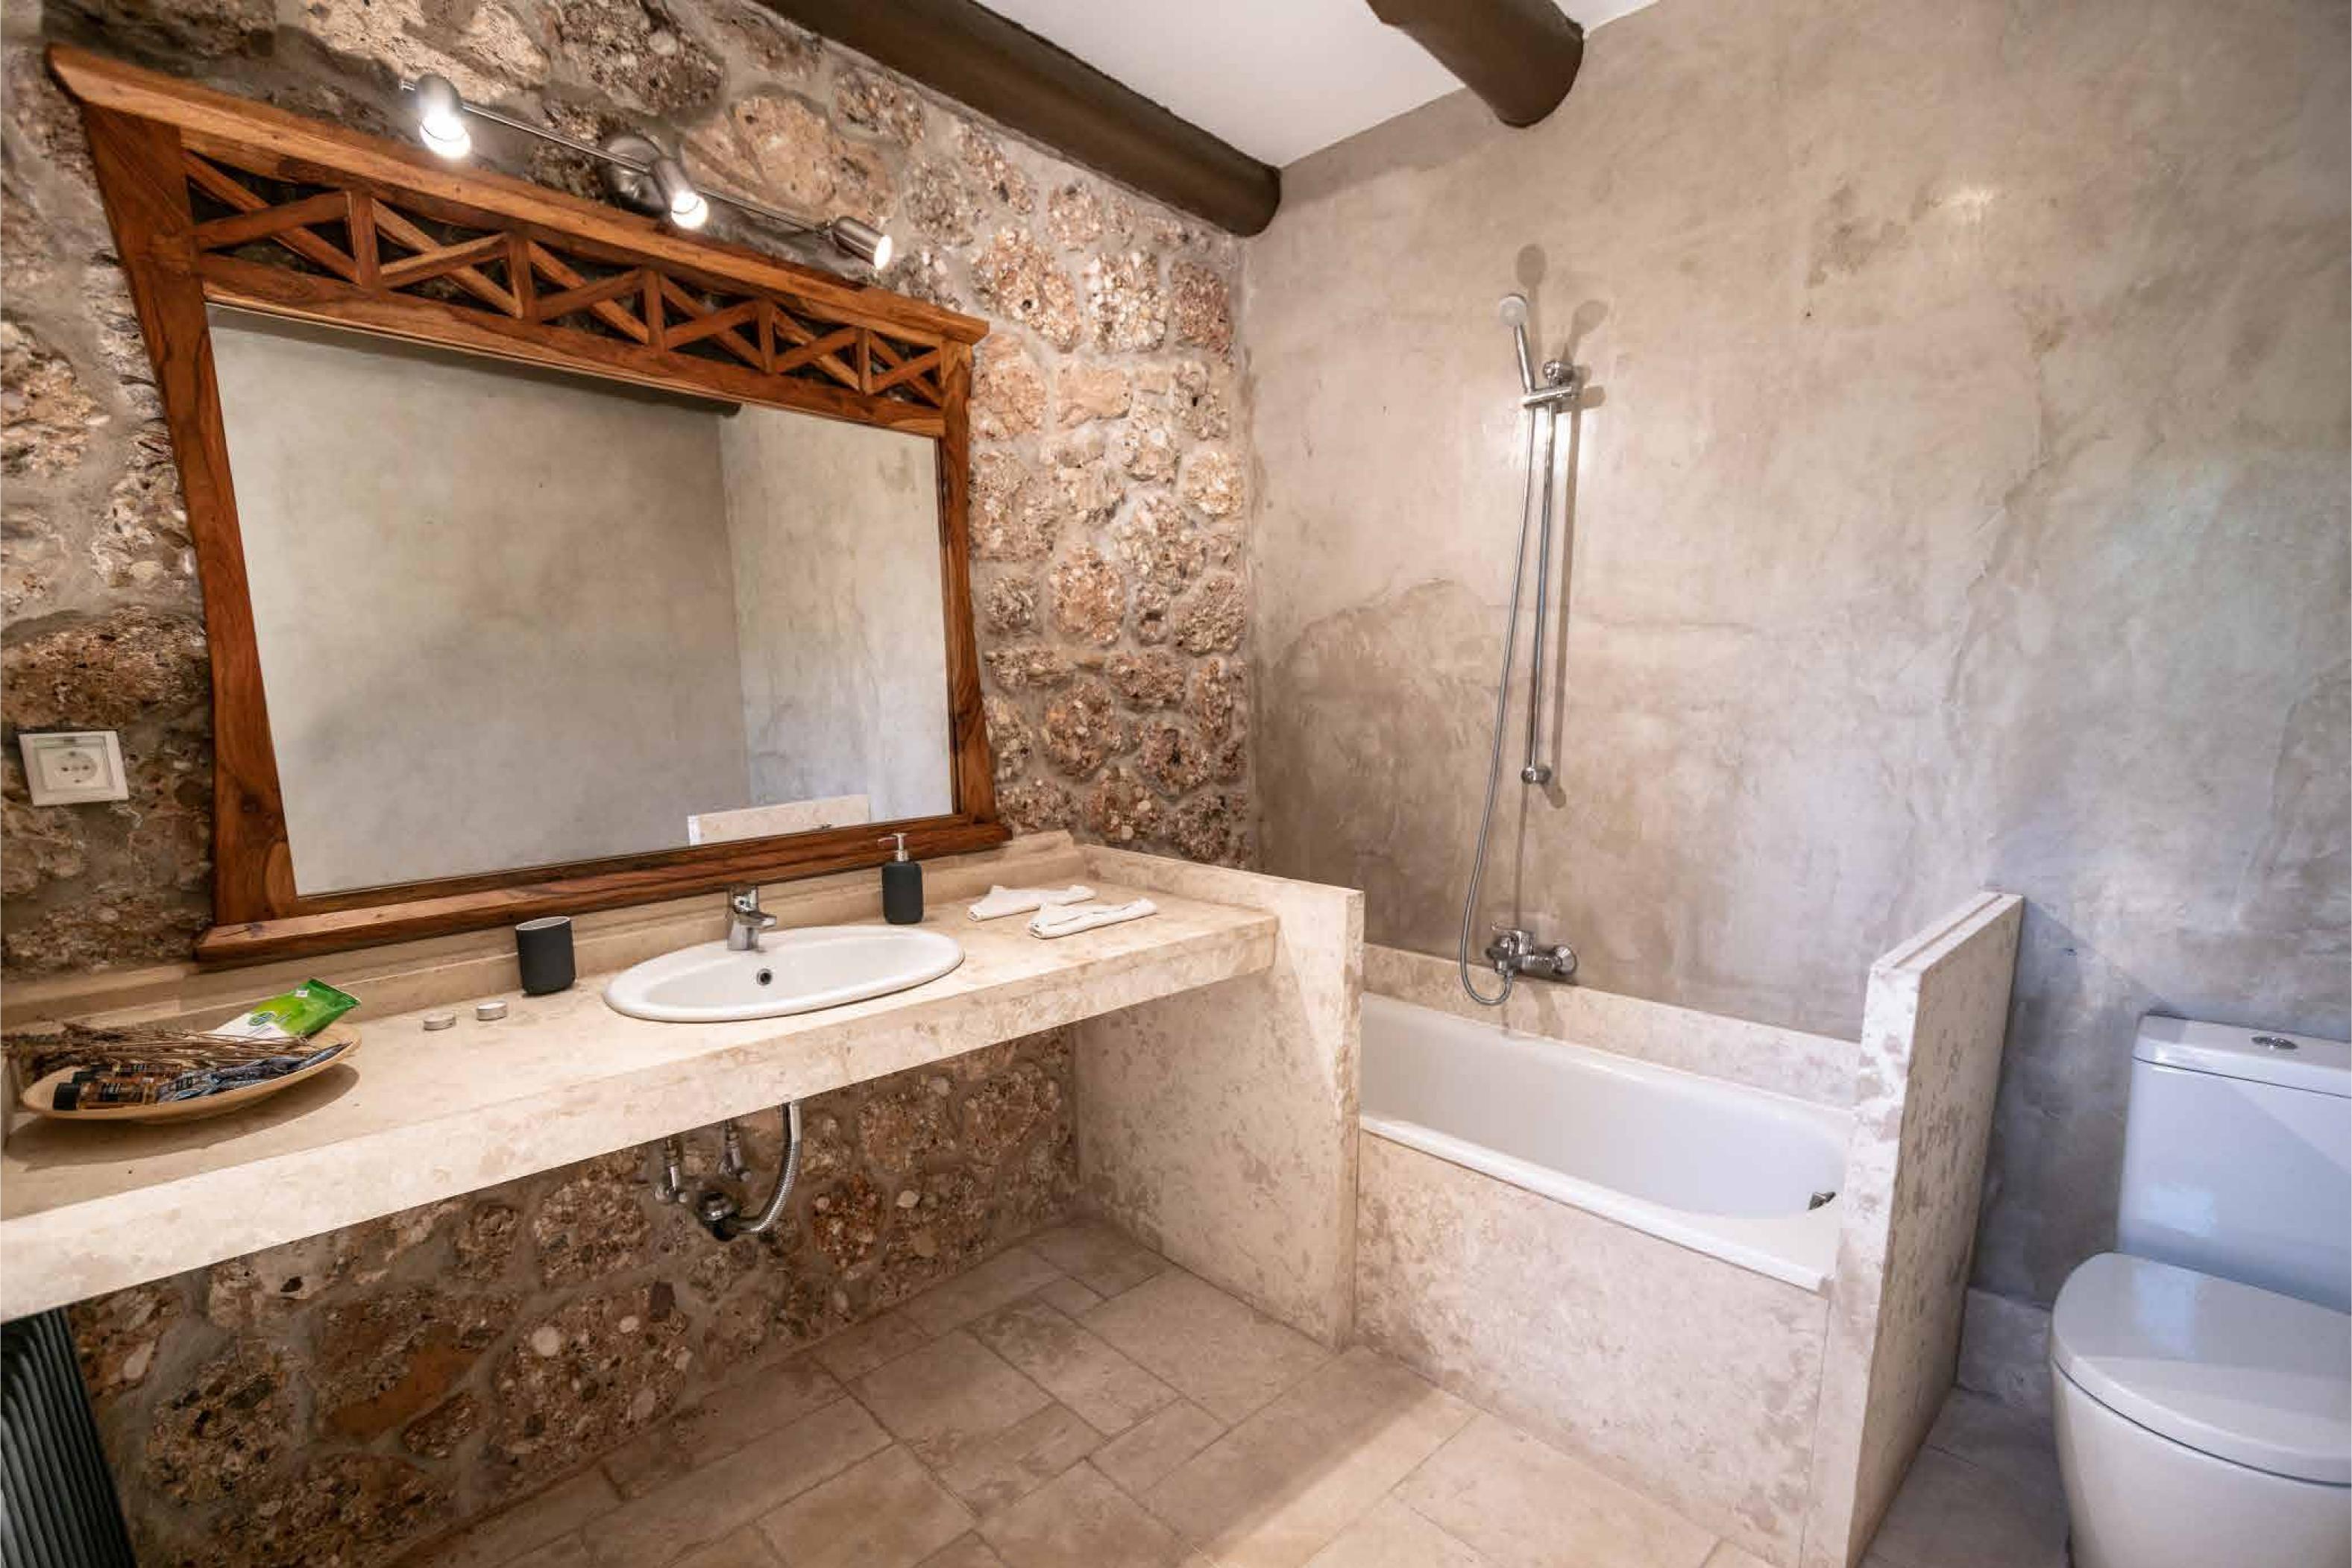

# ORMOS villa Verdant

Views of the Aegean Sea and Pine Forest

Three double bedrooms, including one with en bathroom

One open-plan twin bedroom with ensuite V

Large living room with fireplace

Open plan kitchen - dining room with fireplac

ixing / alfresco dining

80 degree vistas

space

flix

vasher

Ground Floor

Double bedroom with ensuite bathroom / balcony Double bedroom Kitchen/ Dining Room with Fireplace Bathroom

## First Floor

Double bedroom with balcony Bathroom Large Living room with Fireplace Balcony