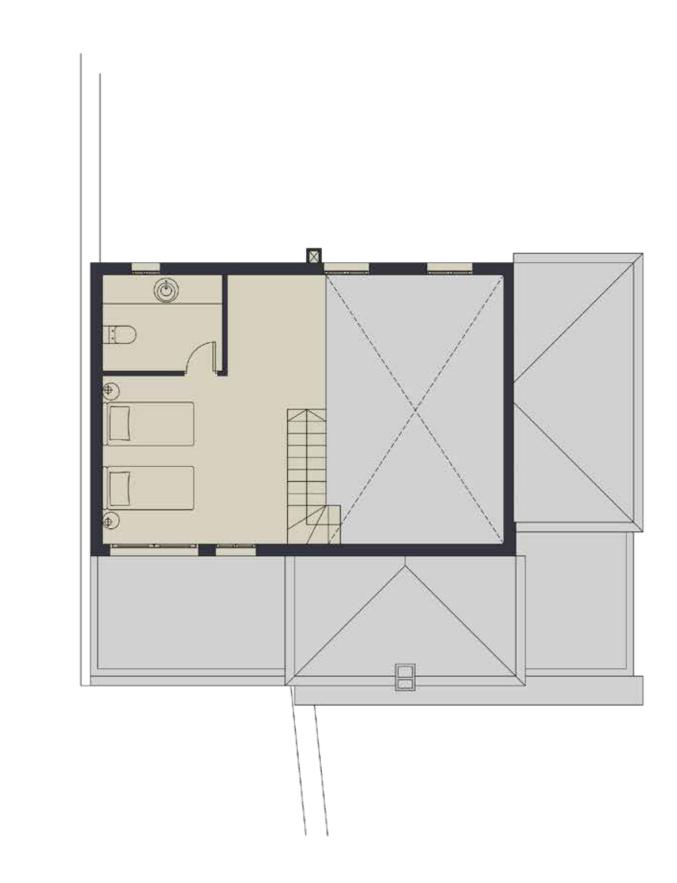

Second Floor

Double bedroom with balcony Bathroom Living Room with Fireplace & balcony Second Reception room with balcony Ability to accomodate an extra double bed

Attic

Open plan twin bedroom Ensuite WC