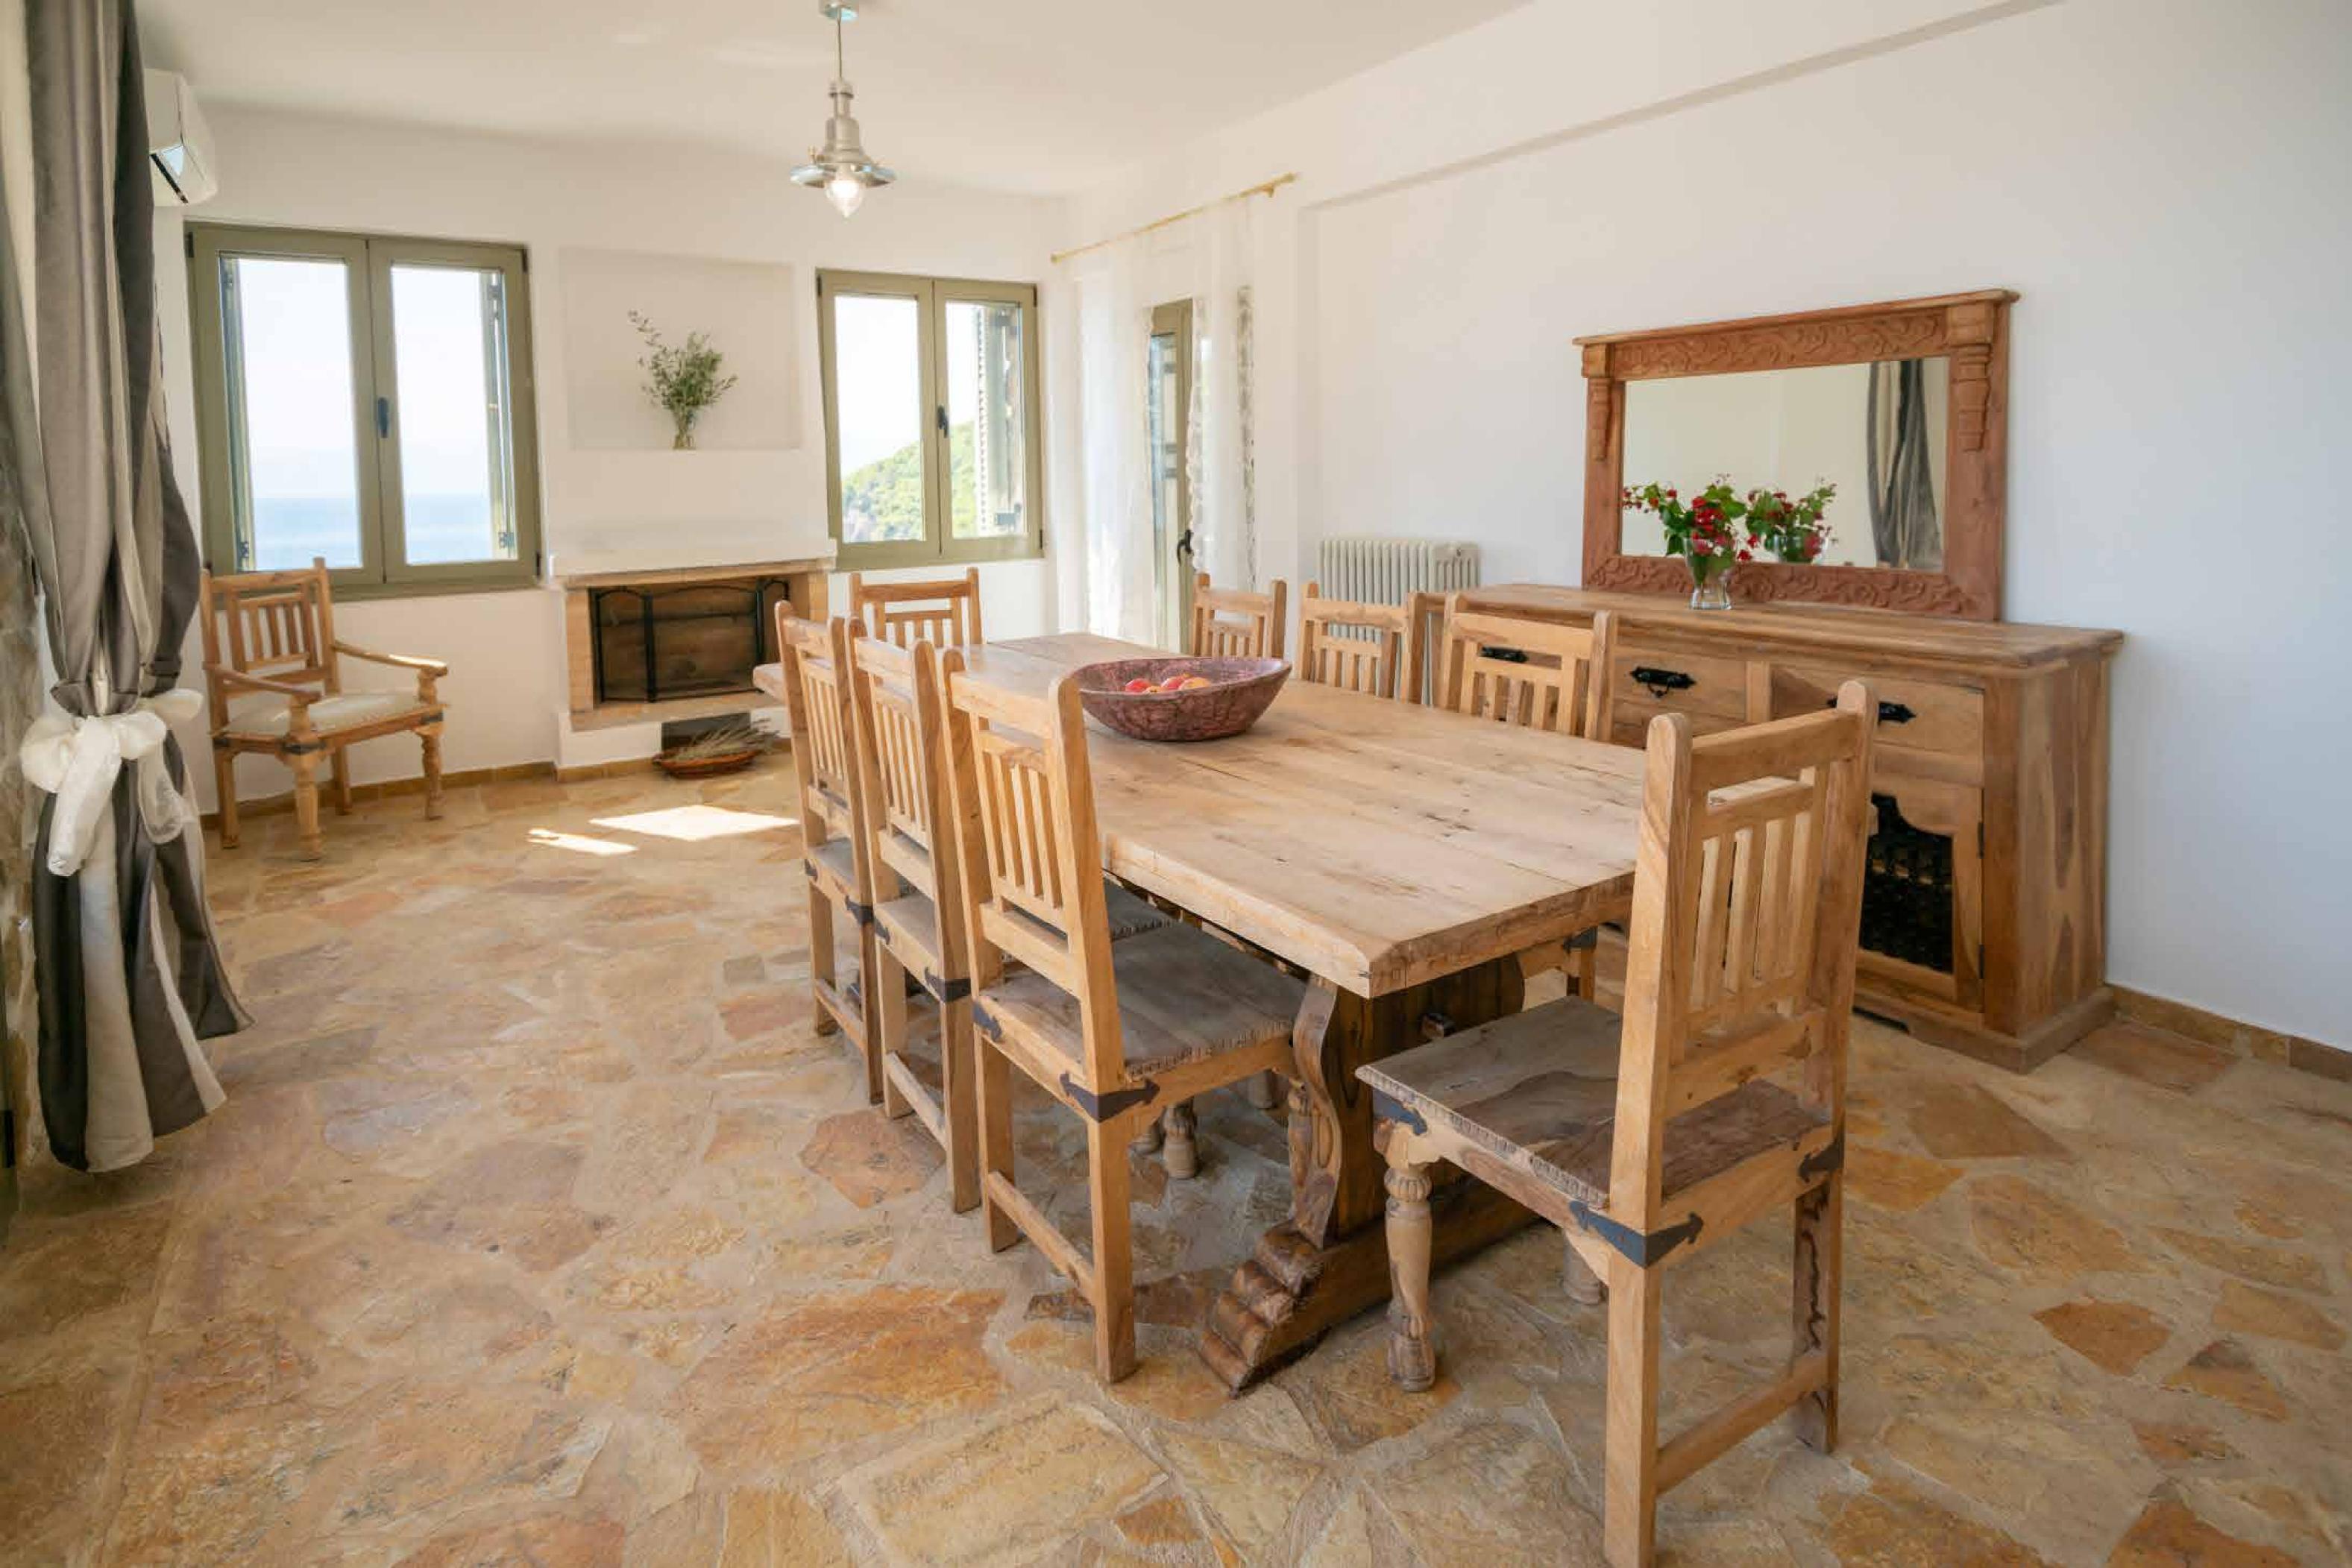

# ORMOS villa Azure

p. 10

Views of the Aegean Sea and Pine Fores

Private, outdoor infinity pool / alfresco dining

Three double bedrooms

One open-plan twin bedroom with ensuite

Large living room

Open plan kitchen - dining room

Second Floor

Double bedroom with balcony Bathroom Living Room with Fireplace & balcony Second Reception room with balcony Ability to accomodate an extra double bed

Attic

Open plan twin bedroom Ensuite WC