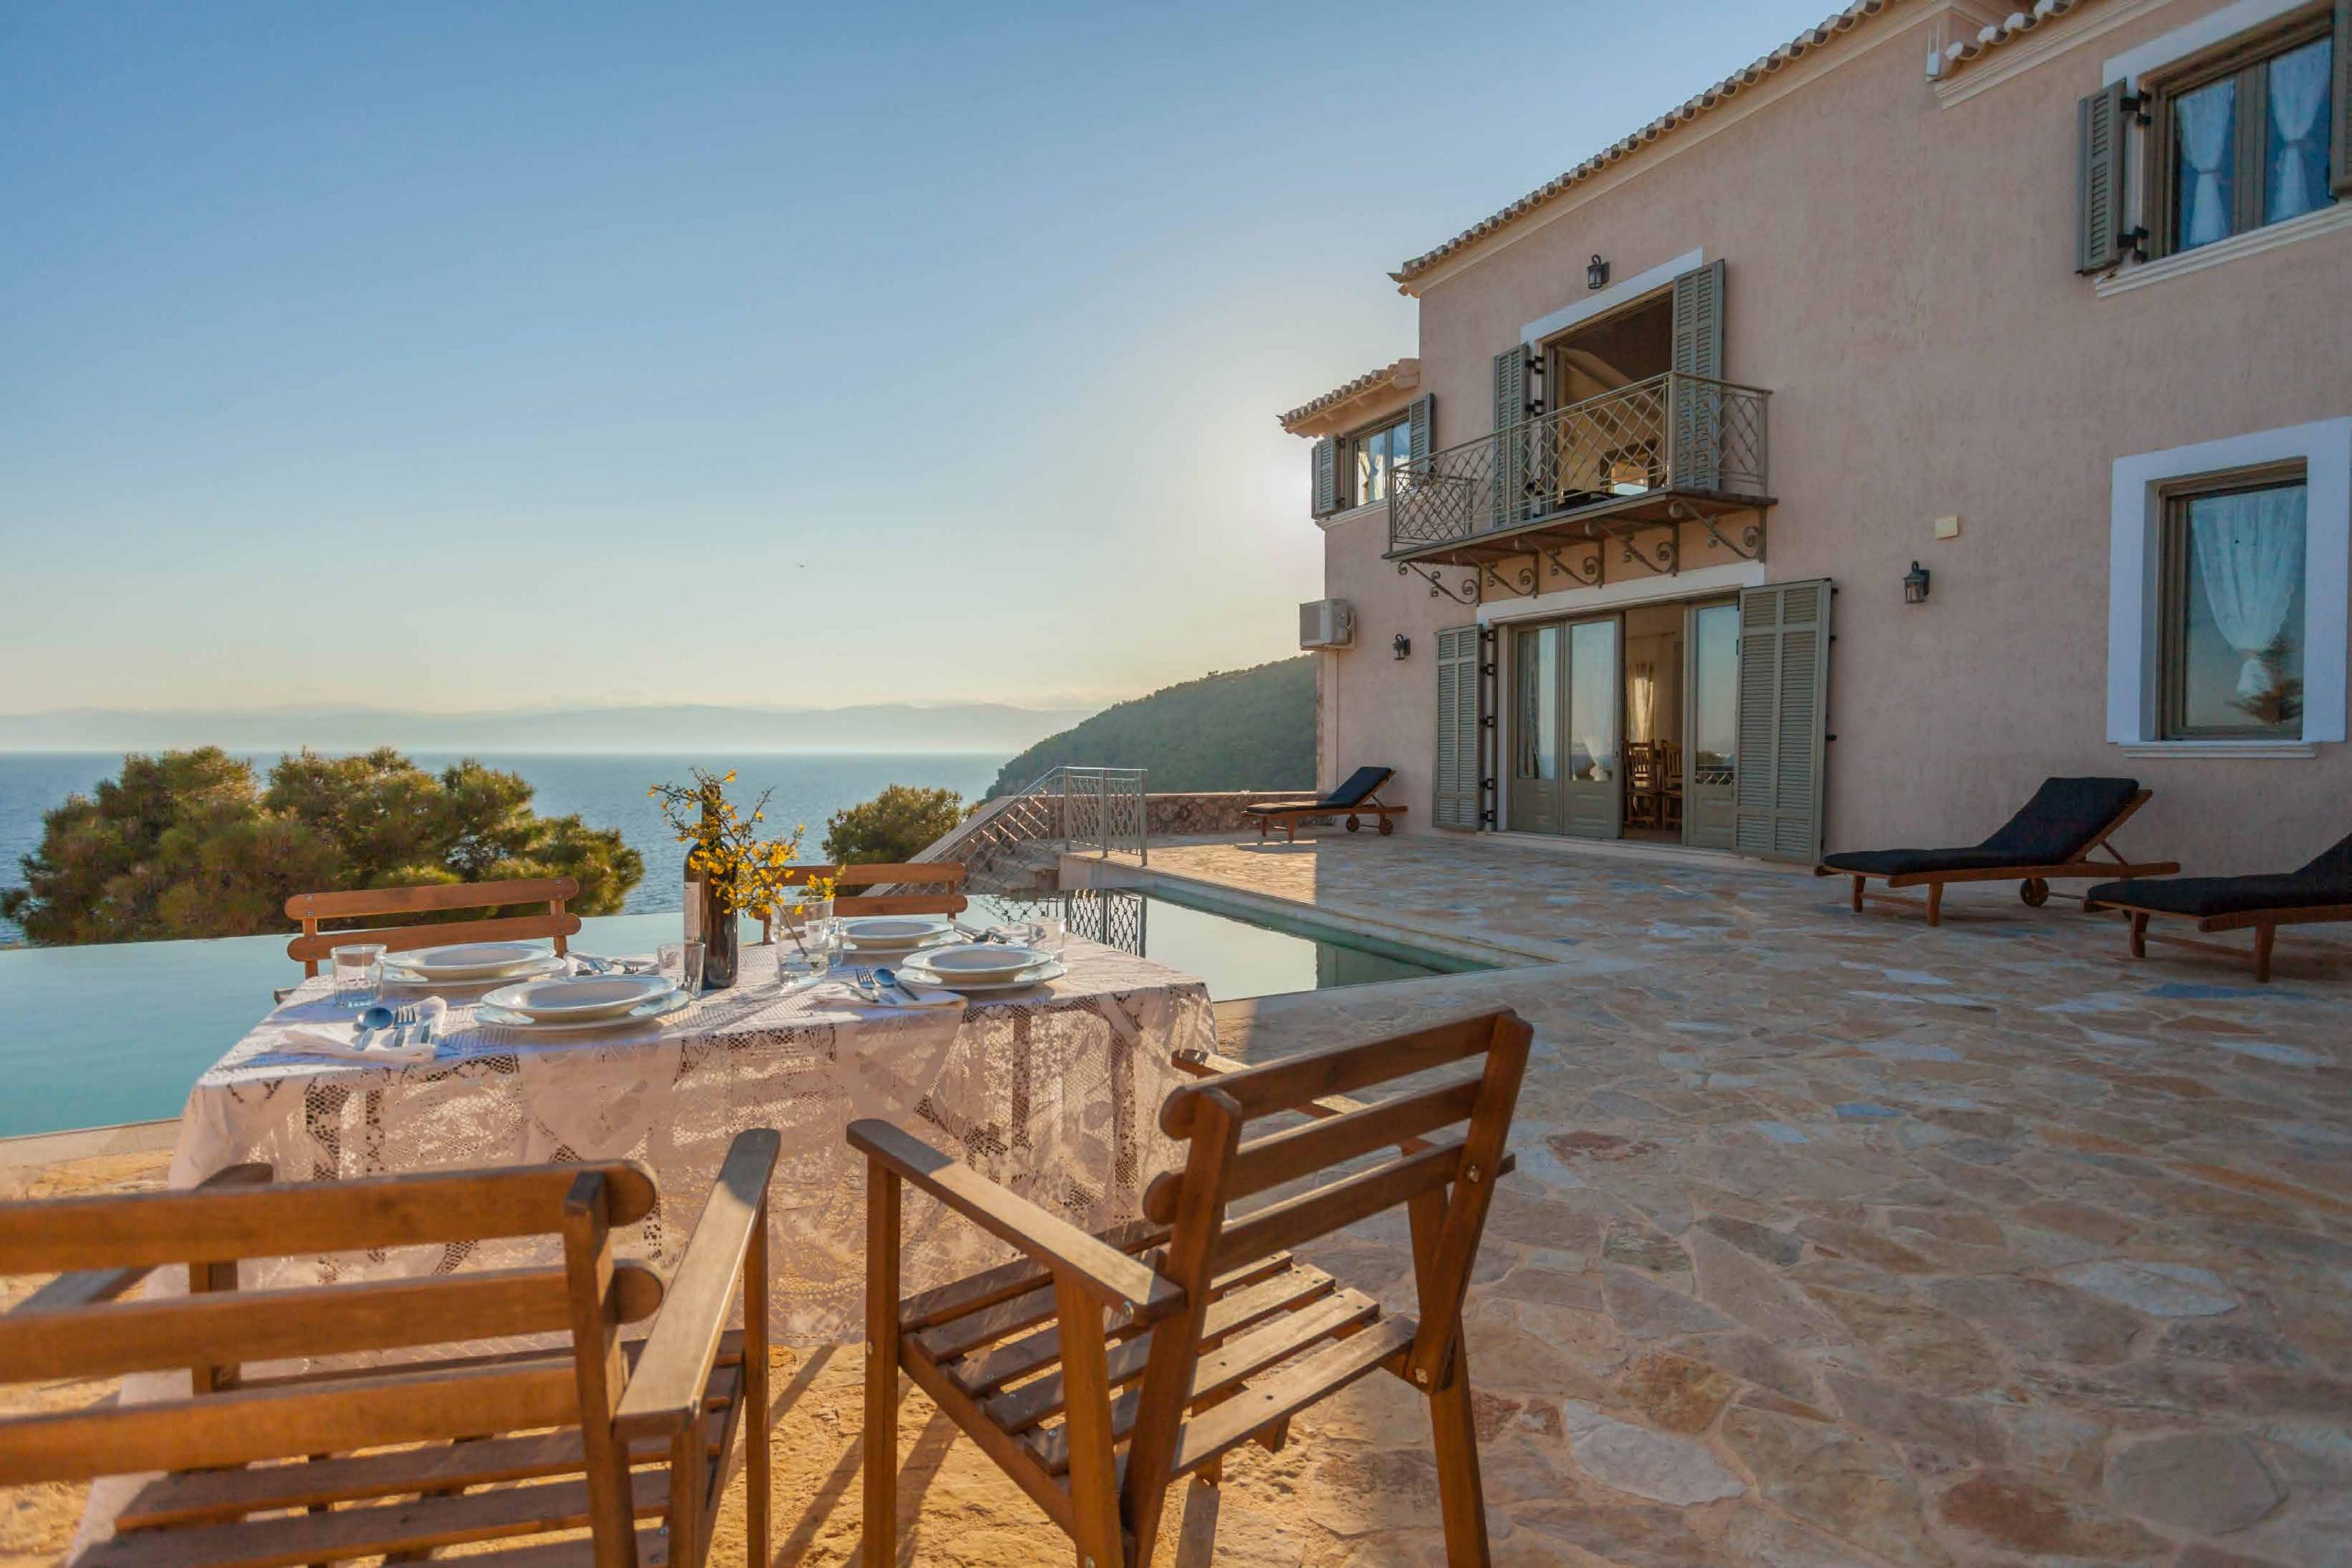

ORMOS

Ormos resort is situated right at the edge of a coastal height, overlooking the azure crystal-clear waters of the Aegean Sea. Surrounded by the lush forest of Korakia, this area of natural beauty is perfect for ventures into nature or simply for relaxing and stargazing.

Ormos is made up of three self-contained luxury villas, each with their own driveway, private grounds and gardens.

Villa Azure is situated at the highest point of Ormos resort, offering privacy and beautiful unobstructed views.

Villas Aurous and Verdant can be booked together and can accomodate up to twenty guests. The ample outdoors spaces include landscaped olive tree and rock gardens, an infinity swimming pool, pool bar and pavilion with the abilty to accomodate social events for up to forty guests. Ormos' unique location, directly above a natural secluded cove makes it ideal for private yacht access.

# ORMOS villa Azure

p. 10

Views of the Aegean Sea and Pine Fores

Private, outdoor infinity pool / alfresco dining

Three double bedrooms

One open-plan twin bedroom with ensuite

Large living room

Open plan kitchen - dining room