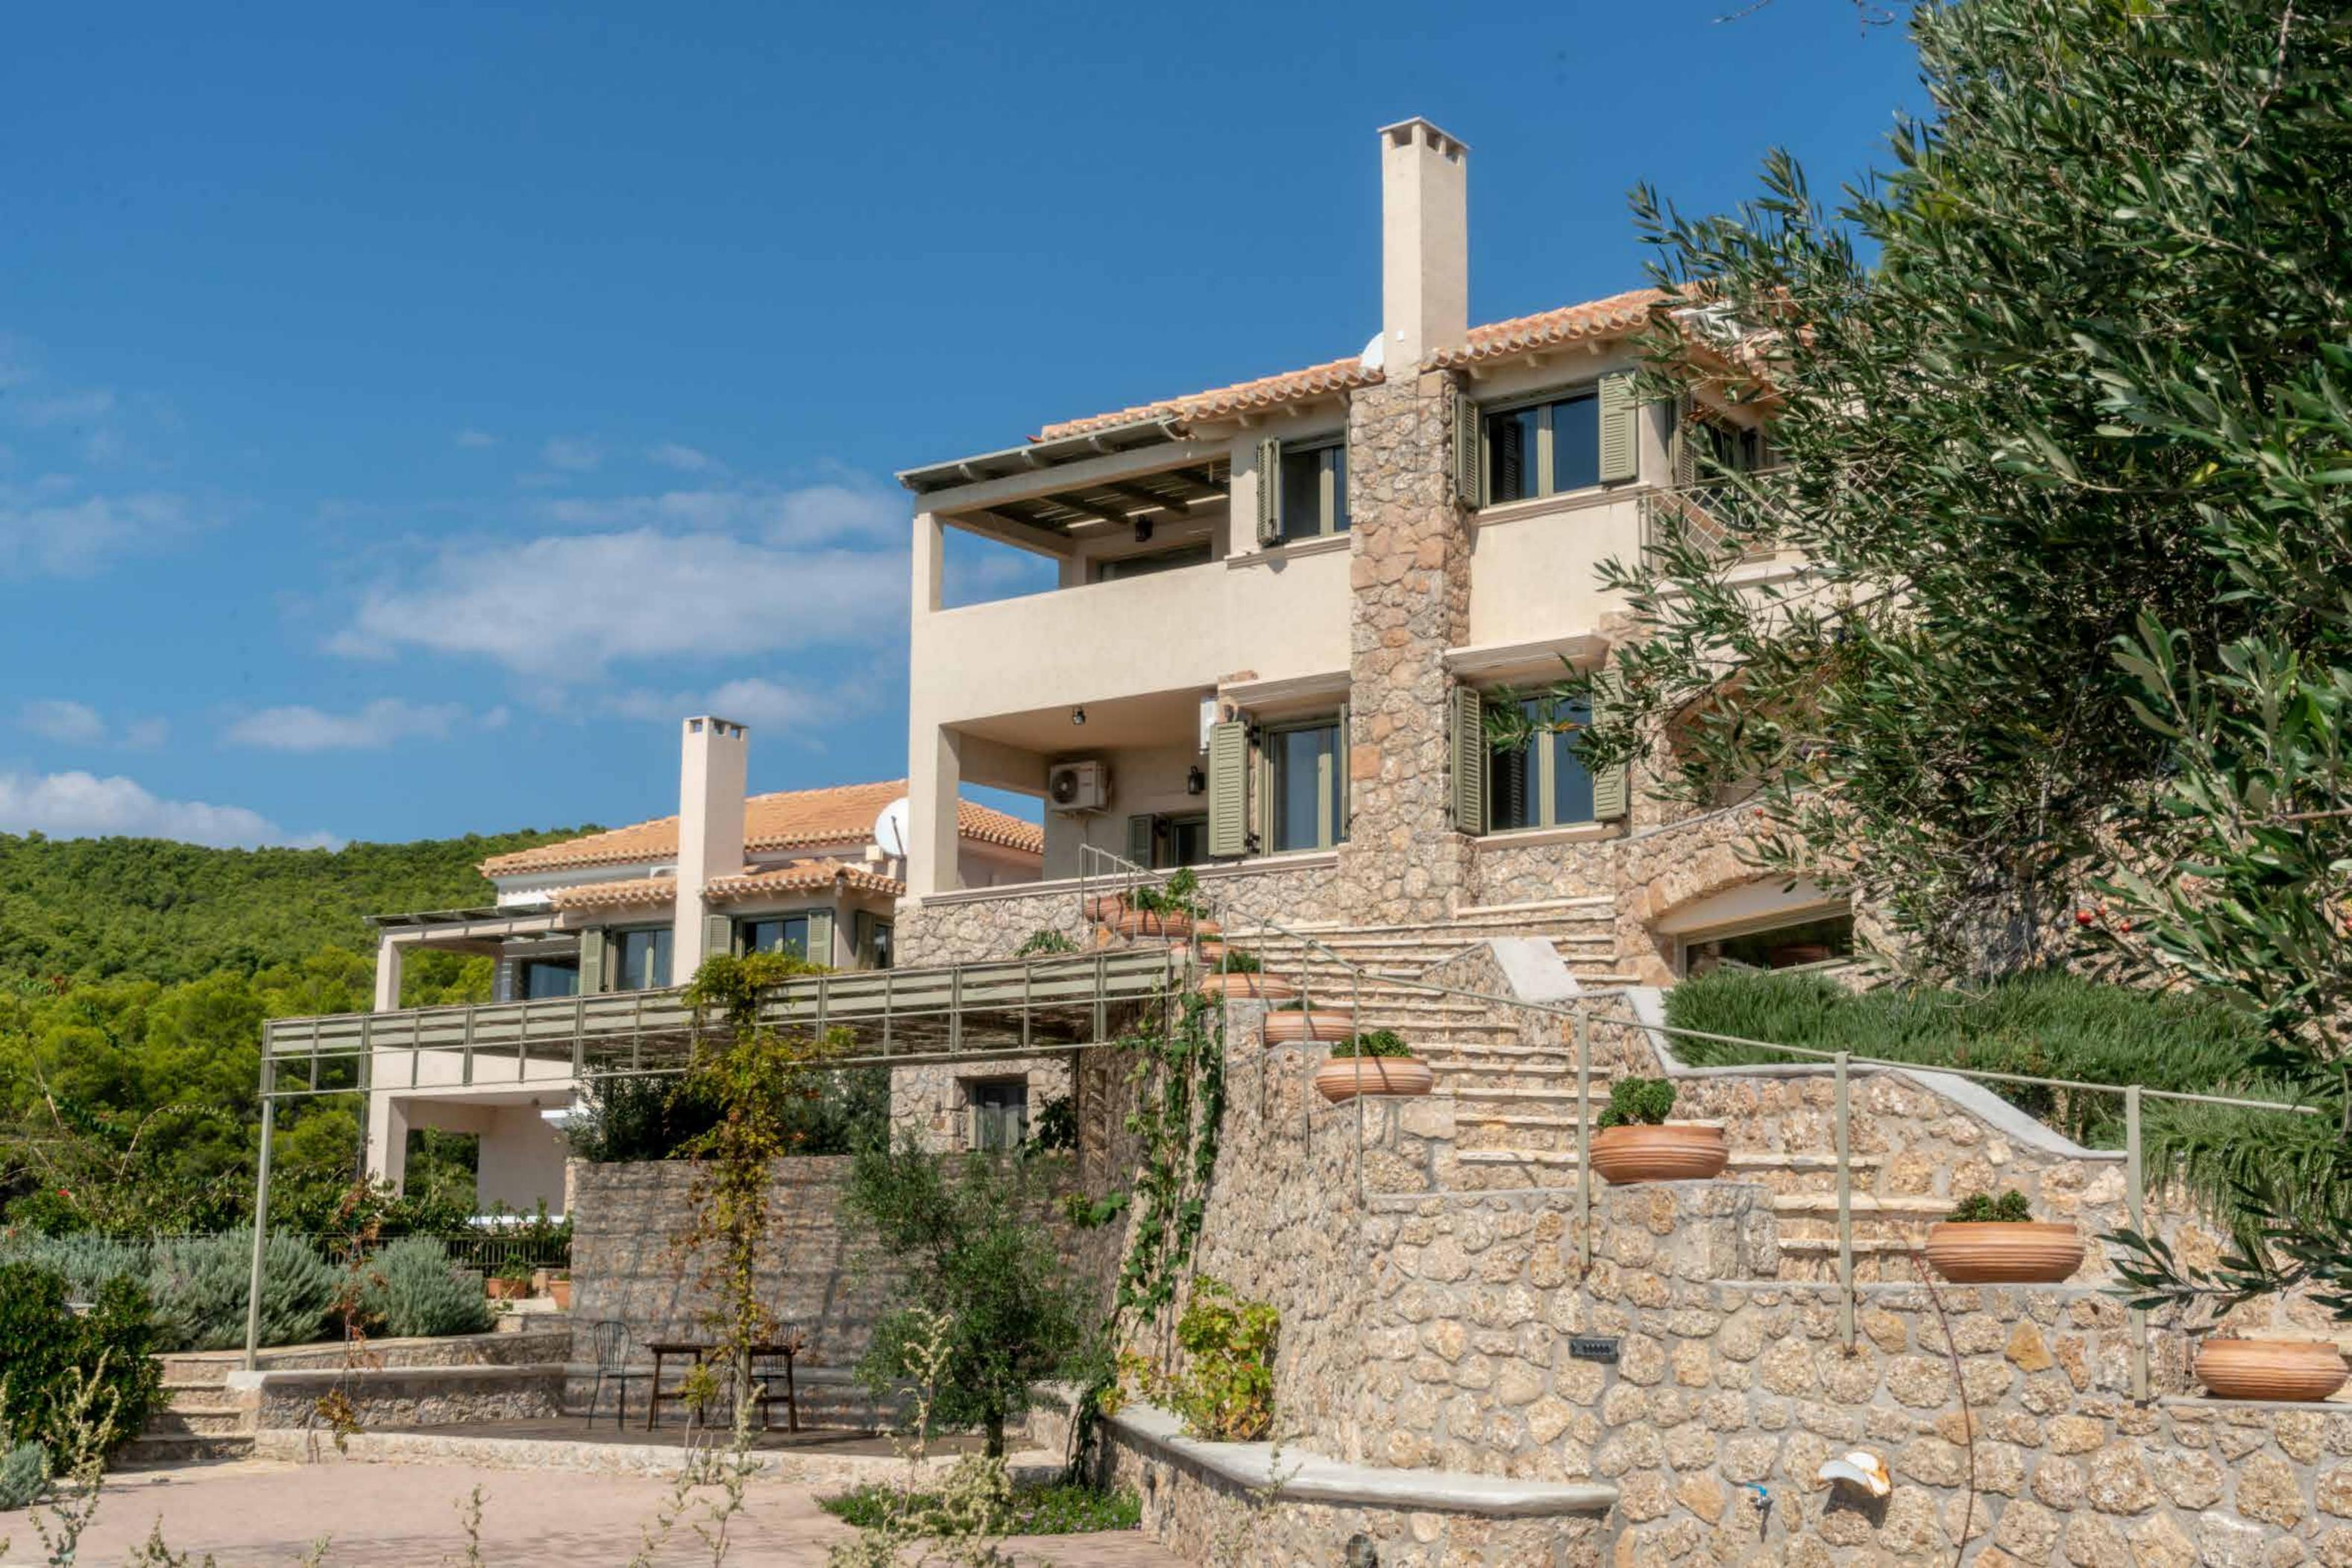

ORMOS

Ormos resort is situated right at the edge of a coastal height, overlooking the azure crystal-clear waters of the Aegean Sea. Surrounded by the lush forest of Korakia, this area of natural beauty is perfect for ventures into nature or simply for relaxing and stargazing.

Ormos is made up of three self-contained luxury villas, each with their own driveway, private grounds and gardens.

Villa Azure is situated at the highest point of Ormos resort, offering privacy and beautiful unobstructed views.

Villas Aurous and Verdant can be booked together and can accomodate up to twenty guests. The ample outdoors spaces include landscaped olive tree and rock gardens, an infinity swimming pool, pool bar and pavilion with the abilty to accomodate social events for up to forty guests. Ormos' unique location, directly above a natural secluded cove makes it ideal for private yacht access.