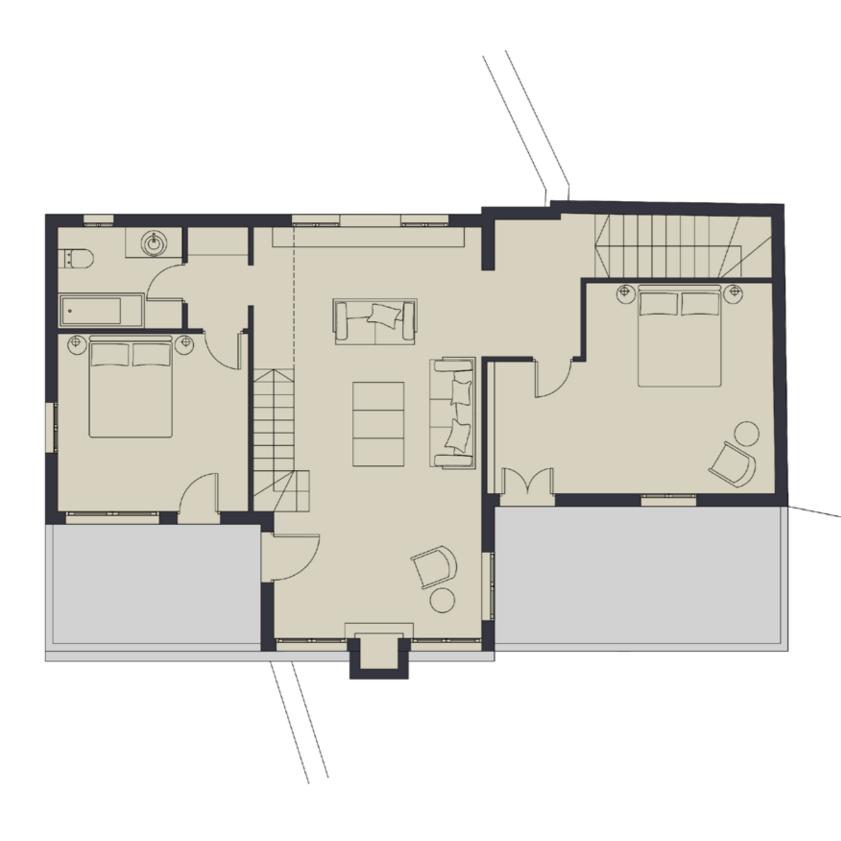

rds

ed flat & Billiards room

led area

80 degree vistas

space

flix

utdoors Barbeque

Ground Floor - with independent entrance

Double bedroom Bathroom Study area Open plan space with billiards table Ability to accomodate an extra double bed

First Floor - pool level

- Double bedroom with balcony

Bathroom Kitchen/ Dining Room with Fireplace Storage & Laundry Staircase leading to second floor Second independent entrance

Second Floor

Double bedroom with balcony Bathroom Living Room with Fireplace & balcony Second Reception room with balcony Ability to accomodate an extra double bed

Attic

Open plan twin bedroom Ensuite WC