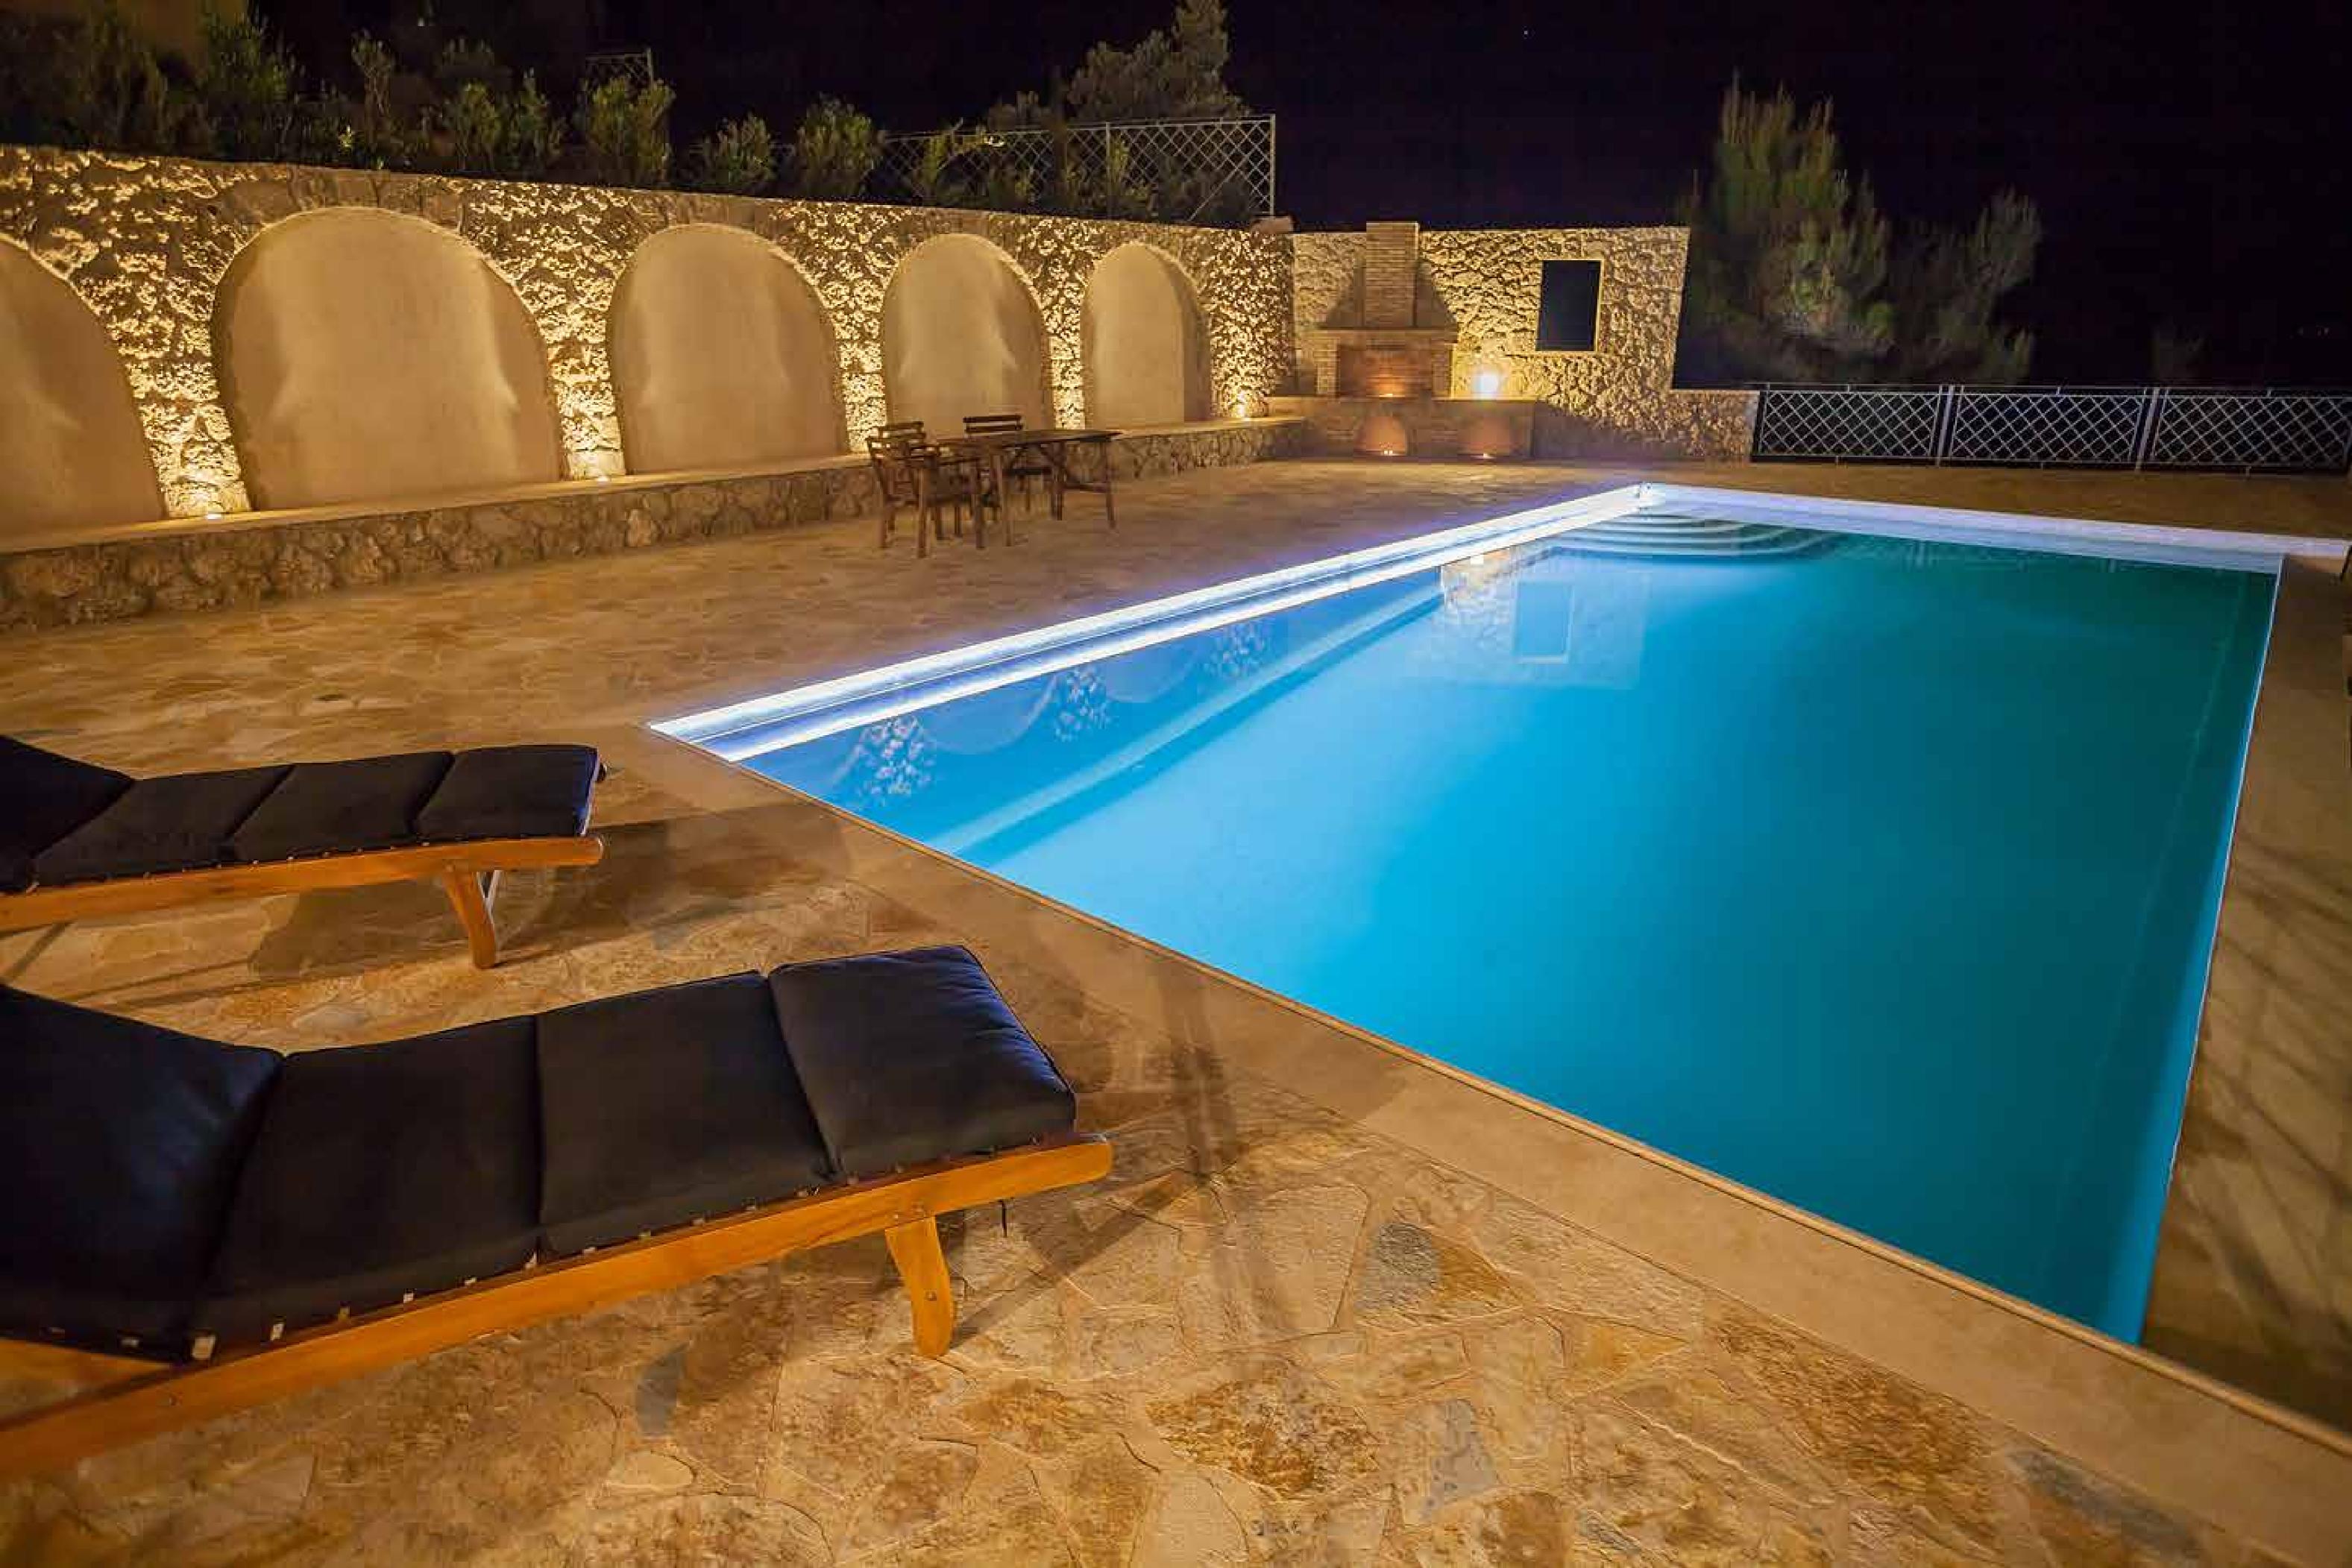

Villas Aurous and Verdant can be booked together and can accomodate up to twenty guests. The ample outdoors spaces include landscaped olive tree and rock gardens, an infinity swimming pool, pool bar and pavilion with the abilty to accomodate social events for up to forty guests. Ormos' unique location, directly above a natural secluded cove makes it ideal for private yacht access.

# ORMOS villa Azure

p. 10

Views of the Aegean Sea and Pine Fores

Private, outdoor infinity pool / alfresco dining

Three double bedrooms

One open-plan twin bedroom with ensuite

Large living room

Open plan kitchen - dining room