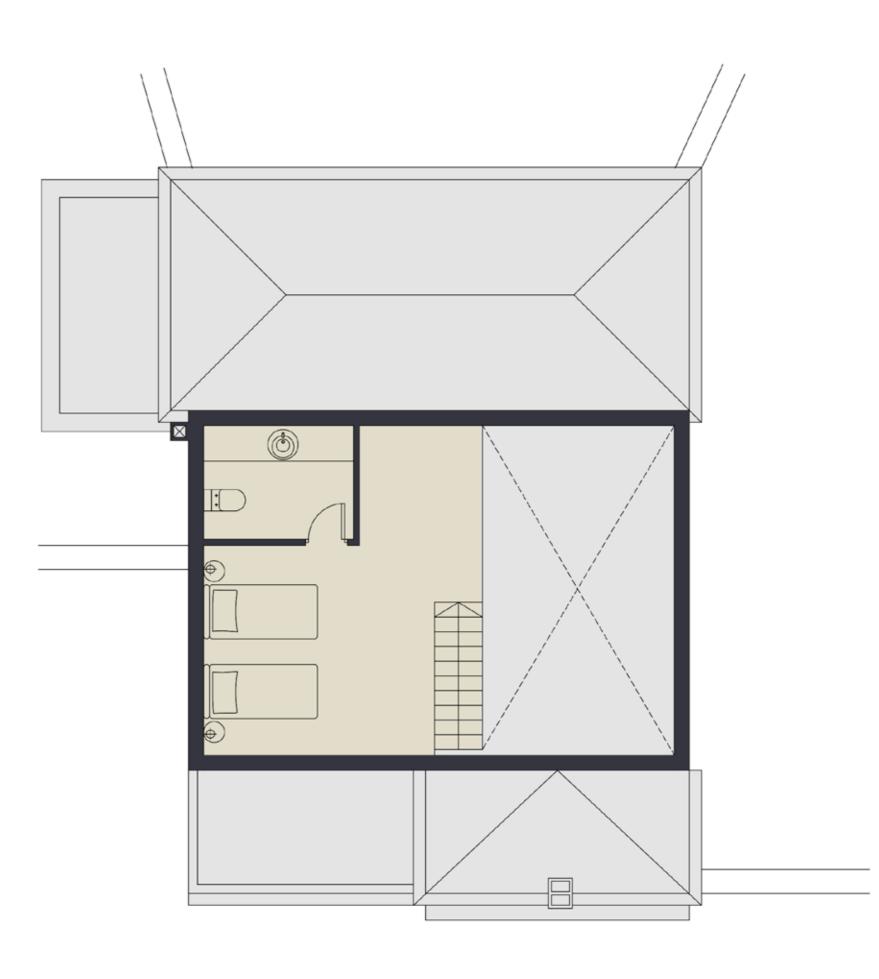

Second Floor

Double bedroom with balcony Bathroom Living Room with Fireplace & balcony Second Reception room with balcony Ability to accomodate an extra double bed

Attic

Open plan twin bedroom Ensuite WC