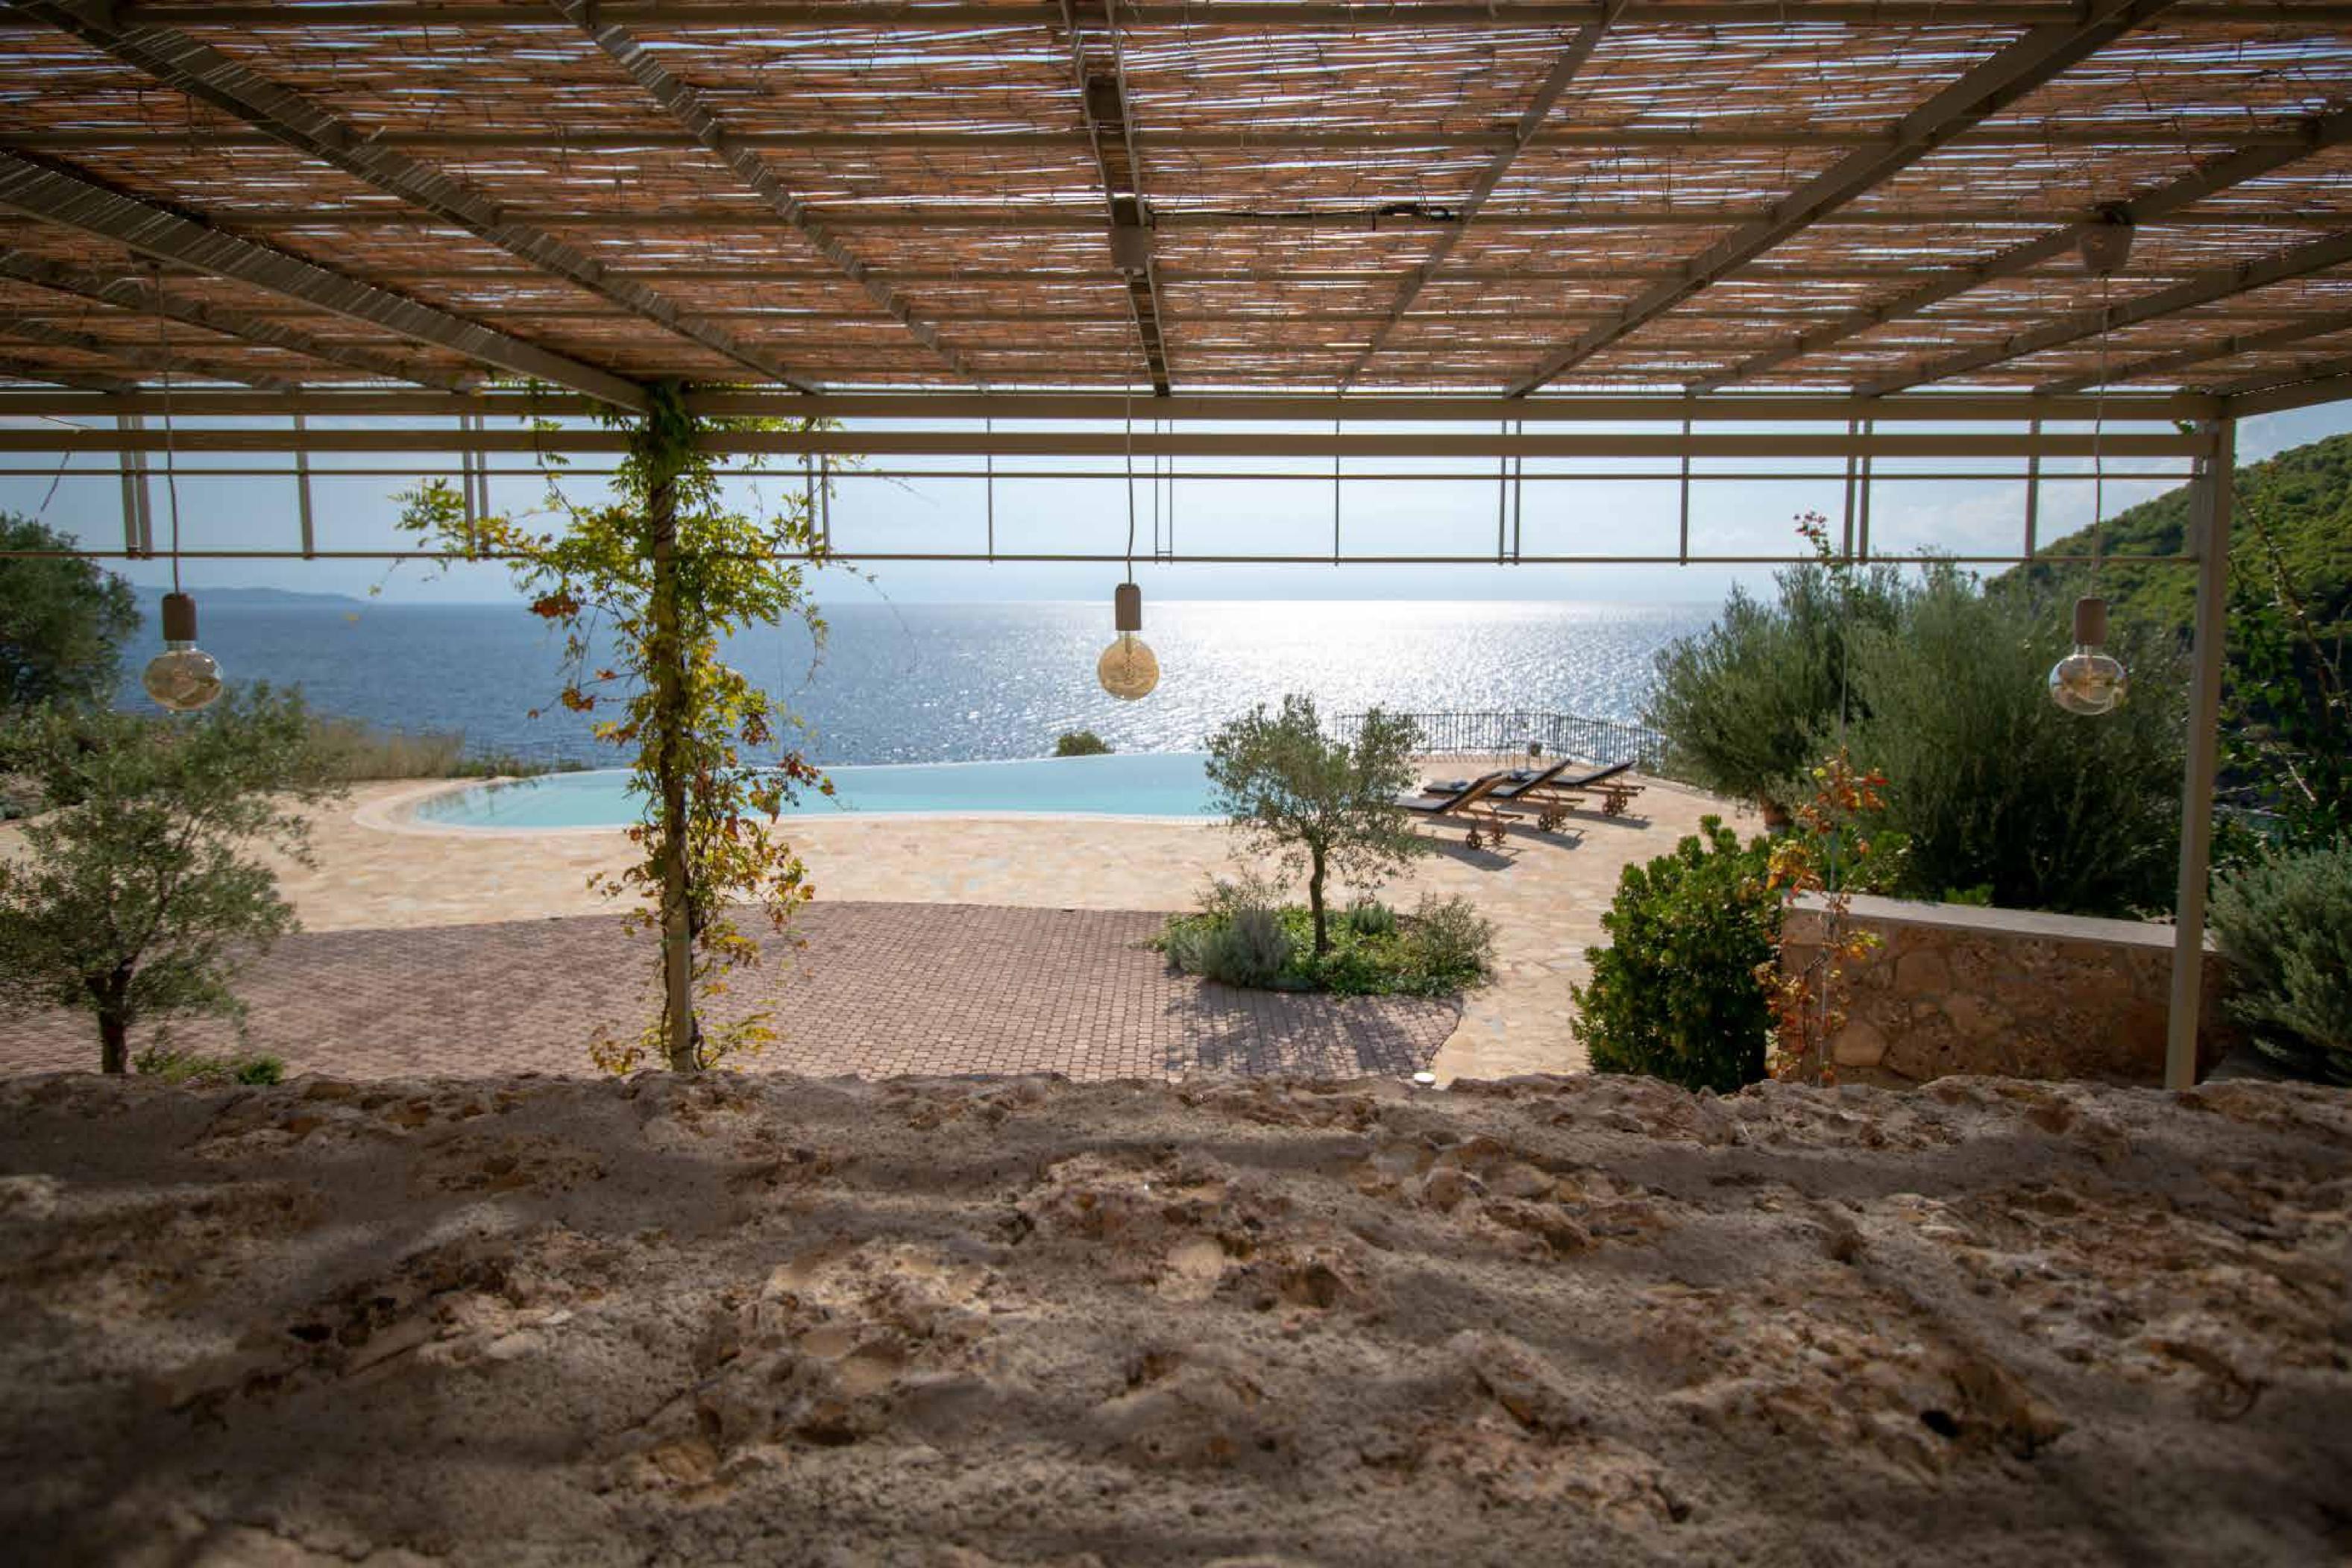

ORMOS

Ormos resort is situated right at the edge of a coastal height, overlooking the azure crystal-clear waters of the Aegean Sea. Surrounded by the lush forest of Korakia, this area of natural beauty is perfect for ventures into nature or simply for relaxing and stargazing.

Villas Aurous and Verdant can be booked together and can accomodate up to twenty guests. The ample outdoors spaces include landscaped olive tree and rock gardens, an infinity swimming pool, pool bar and pavilion with the abilty to accomodate social events for up to forty guests. Ormos' unique location, directly above a natural secluded cove makes it ideal for private yacht access.

# ORMOS villa Azure

p. 10

Views of the Aegean Sea and Pine Fores

Private, outdoor infinity pool / alfresco dining

Three double bedrooms

One open-plan twin bedroom with ensuite

Large living room

Open plan kitchen - dining room