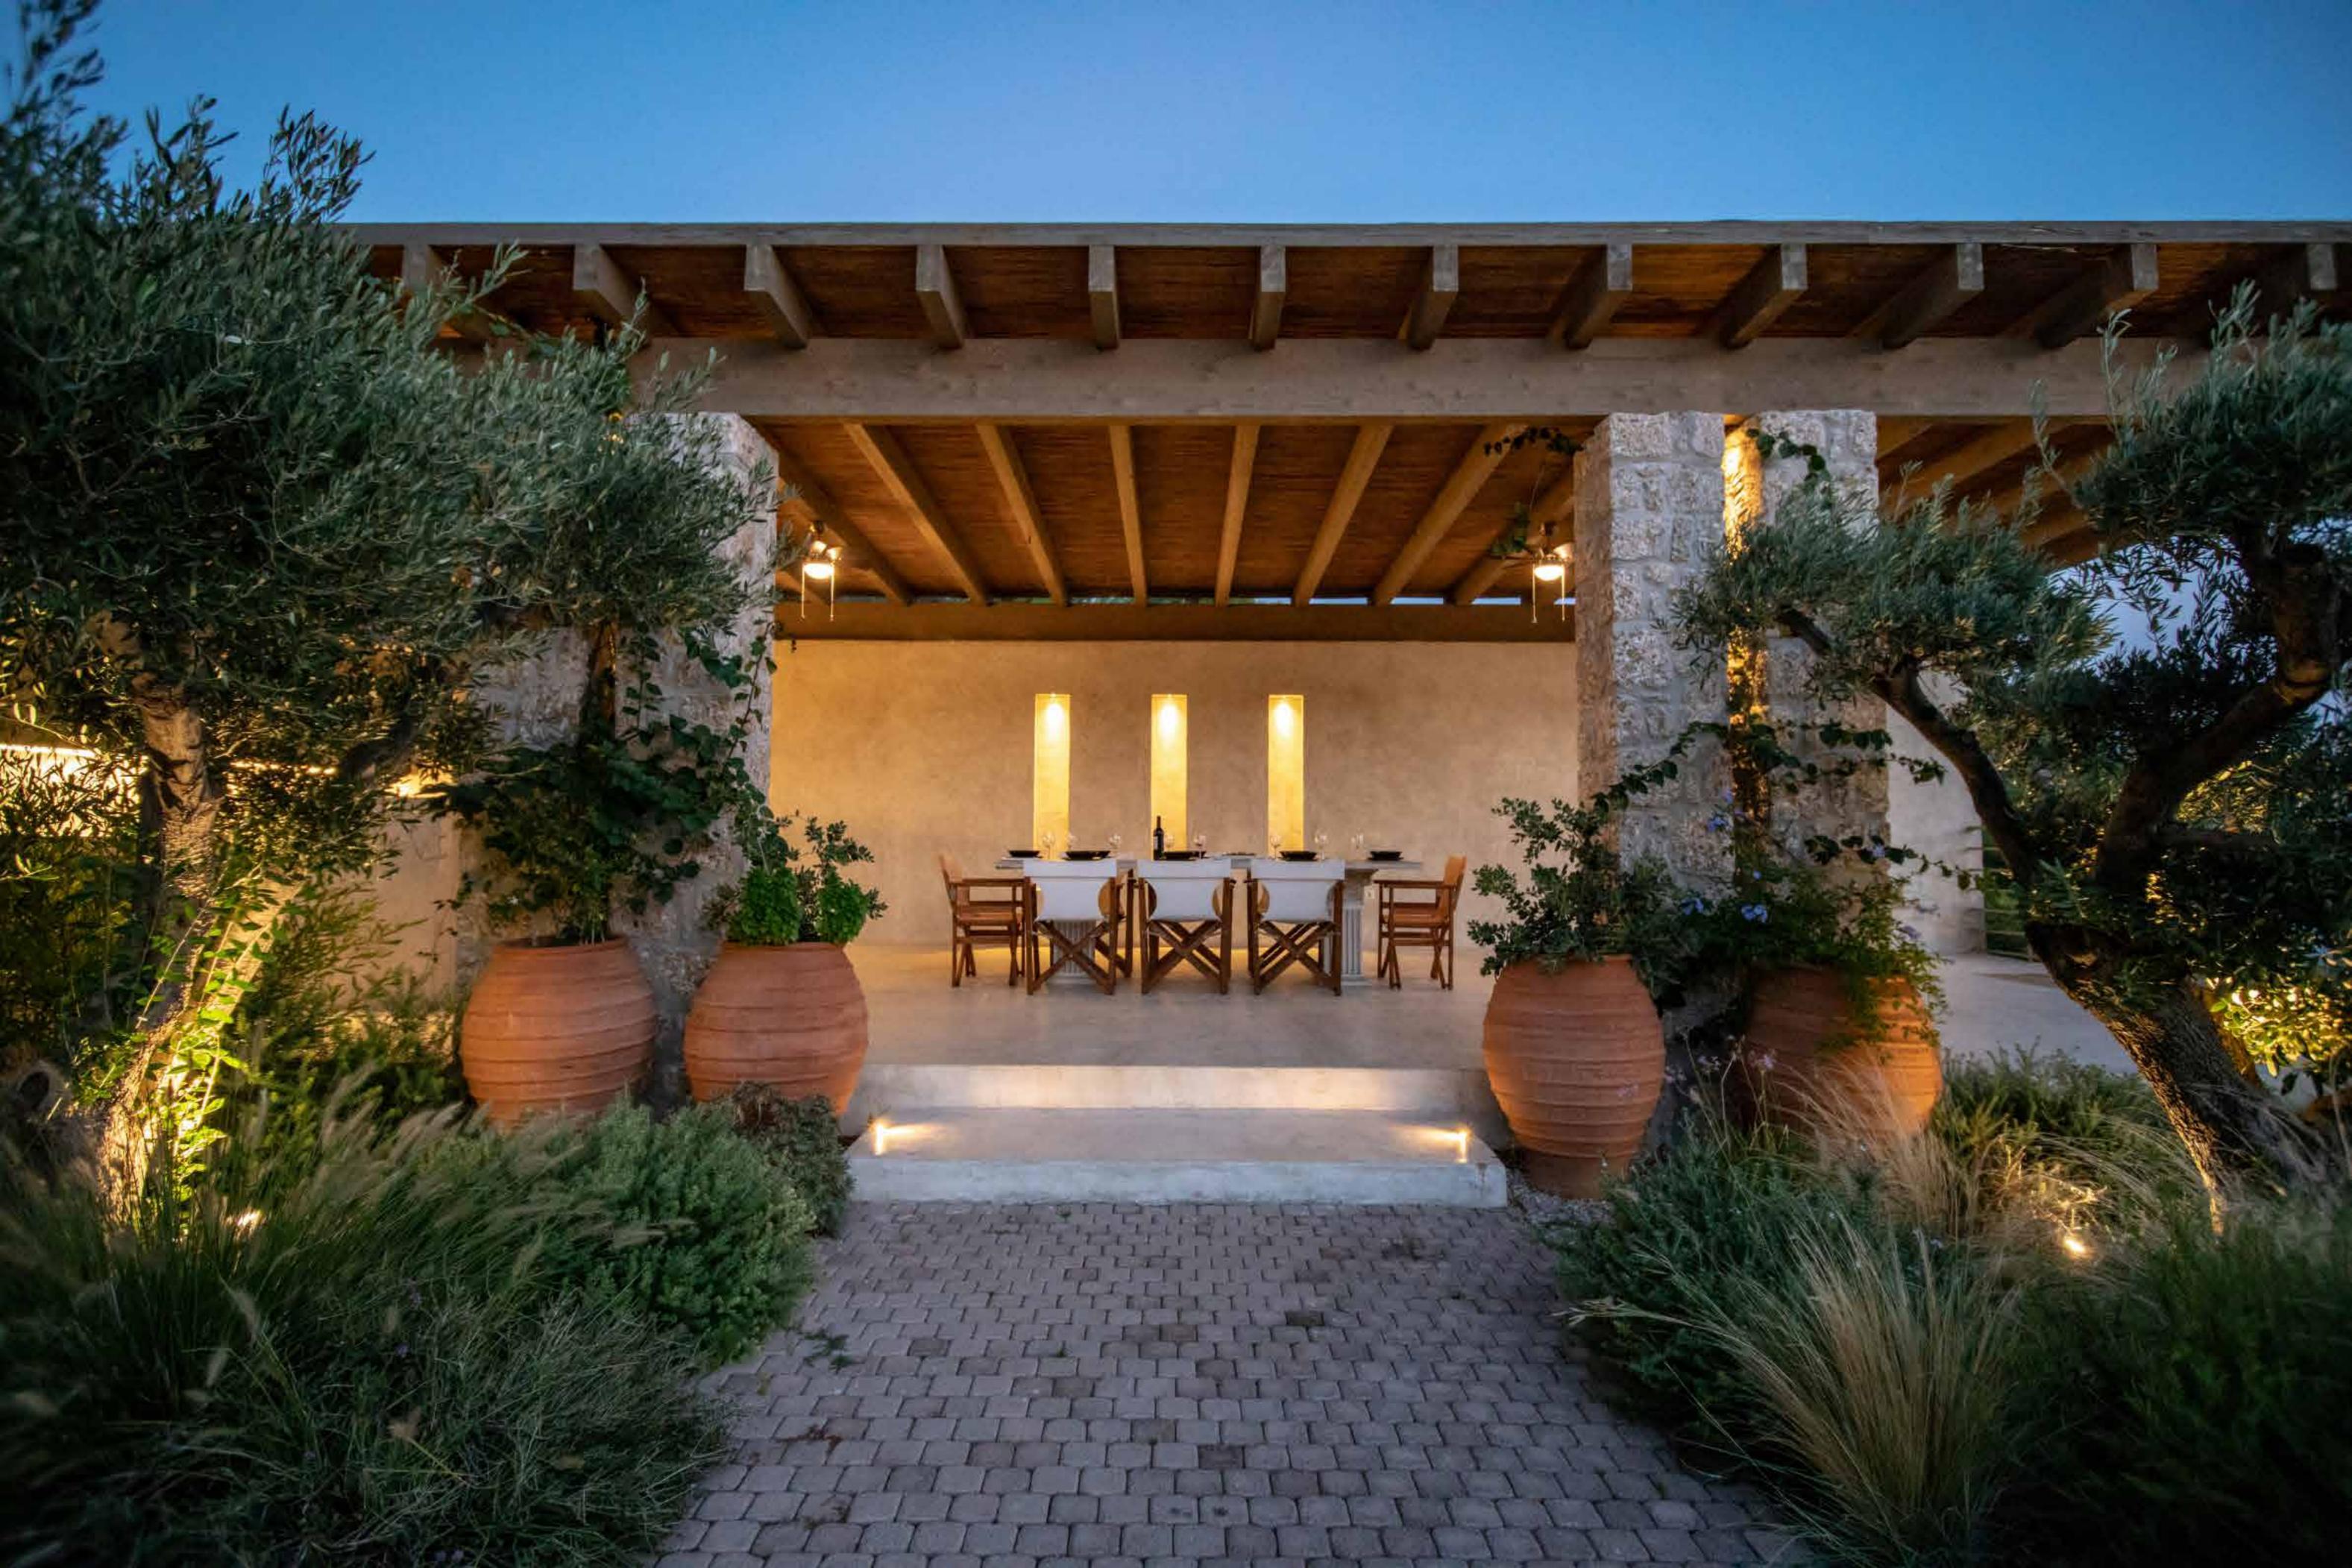

ORMOS

Ormos resort is situated right at the edge of a coastal height, overlooking the azure crystal-clear waters of the Aegean Sea. Surrounded by the lush forest of Korakia, this area of natural beauty is perfect for ventures into nature or simply for relaxing and stargazing.

Ormos is made up of three self-contained luxury villas, each with their own driveway, private grounds and gardens.

Villa Azure is situated at the highest point of Ormos resort, offering privacy and beautiful unobstructed views.

# ORMOS villa Azure

p. 10

Views of the Aegean Sea and Pine Fores

Private, outdoor infinity pool / alfresco dining

Three double bedrooms

One open-plan twin bedroom with ensuite

Large living room

Open plan kitchen - dining room