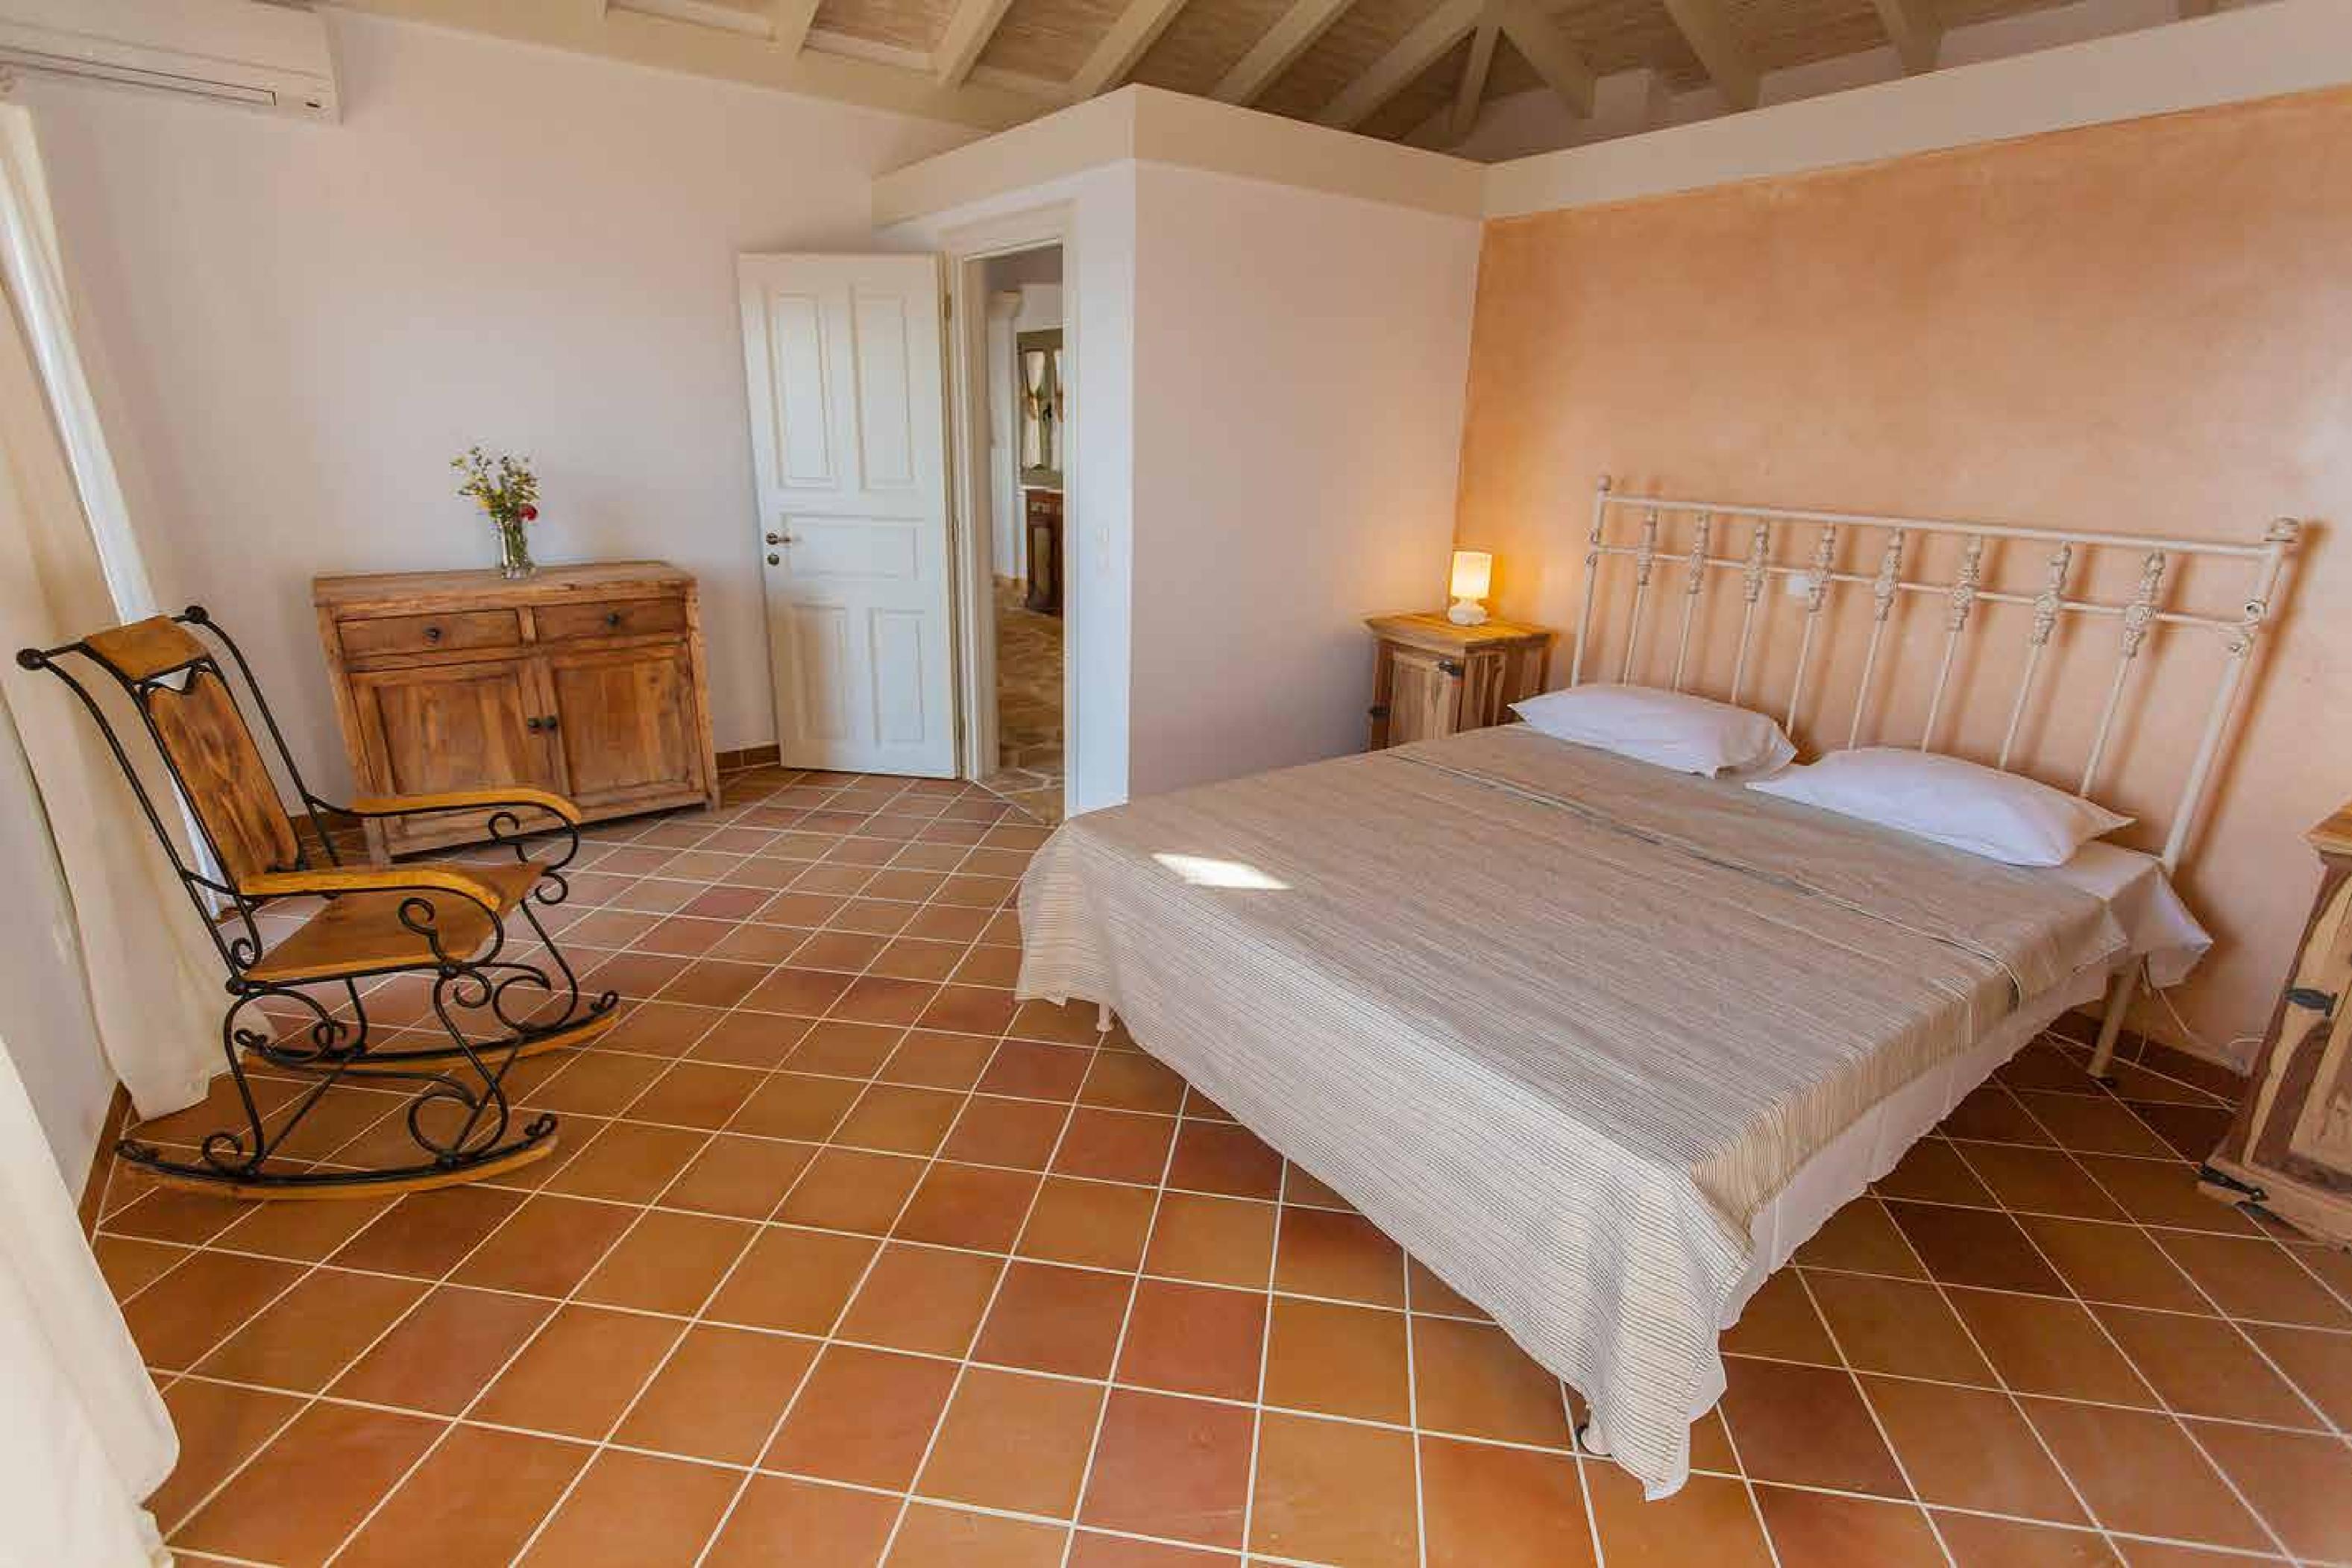

# ORMOS villa Azure

p. 10

Views of the Aegean Sea and Pine Fores

Private, outdoor infinity pool / alfresco dining

Three double bedrooms

One open-plan twin bedroom with ensuite

Large living room

Open plan kitchen - dining room

Double bedroom Bathroom Study area Open plan space with billiards table Ability to accomodate an extra double bed

First Floor - pool level

- Double bedroom with balcony

Bathroom Kitchen/ Dining Room with Fireplace Storage & Laundry Staircase leading to second floor Second independent entrance

Second Floor

Double bedroom with balcony Bathroom Living Room with Fireplace & balcony Second Reception room with balcony Ability to accomodate an extra double bed

Attic

Open plan twin bedroom Ensuite WC