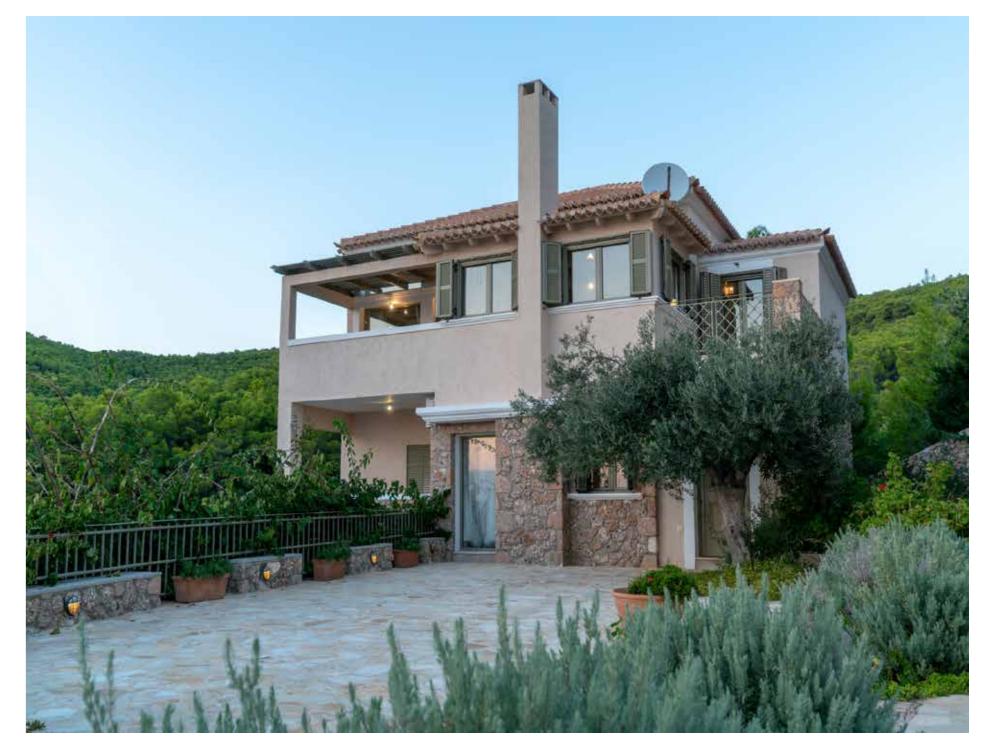

ORMOS

Ormos resort is situated right at the edge of a coastal height, overlooking the azure crystal-clear waters of the Aegean Sea. Surrounded by the lush forest of Korakia, this area of natural beauty is perfect for ventures into nature or simply for relaxing and stargazing.

Ormos is made up of three self-contained luxury villas, each with their own driveway, private grounds and gardens.

Villa Azure is situated at the highest point of Ormos resort, offering privacy and beautiful unobstructed views.

# ORMOS villa Azure

p. 10

Views of the Aegean Sea and Pine Fores

Private, outdoor infinity pool / alfresco dining

Three double bedrooms

One open-plan twin bedroom with ensuite

Large living room

Open plan kitchen - dining room