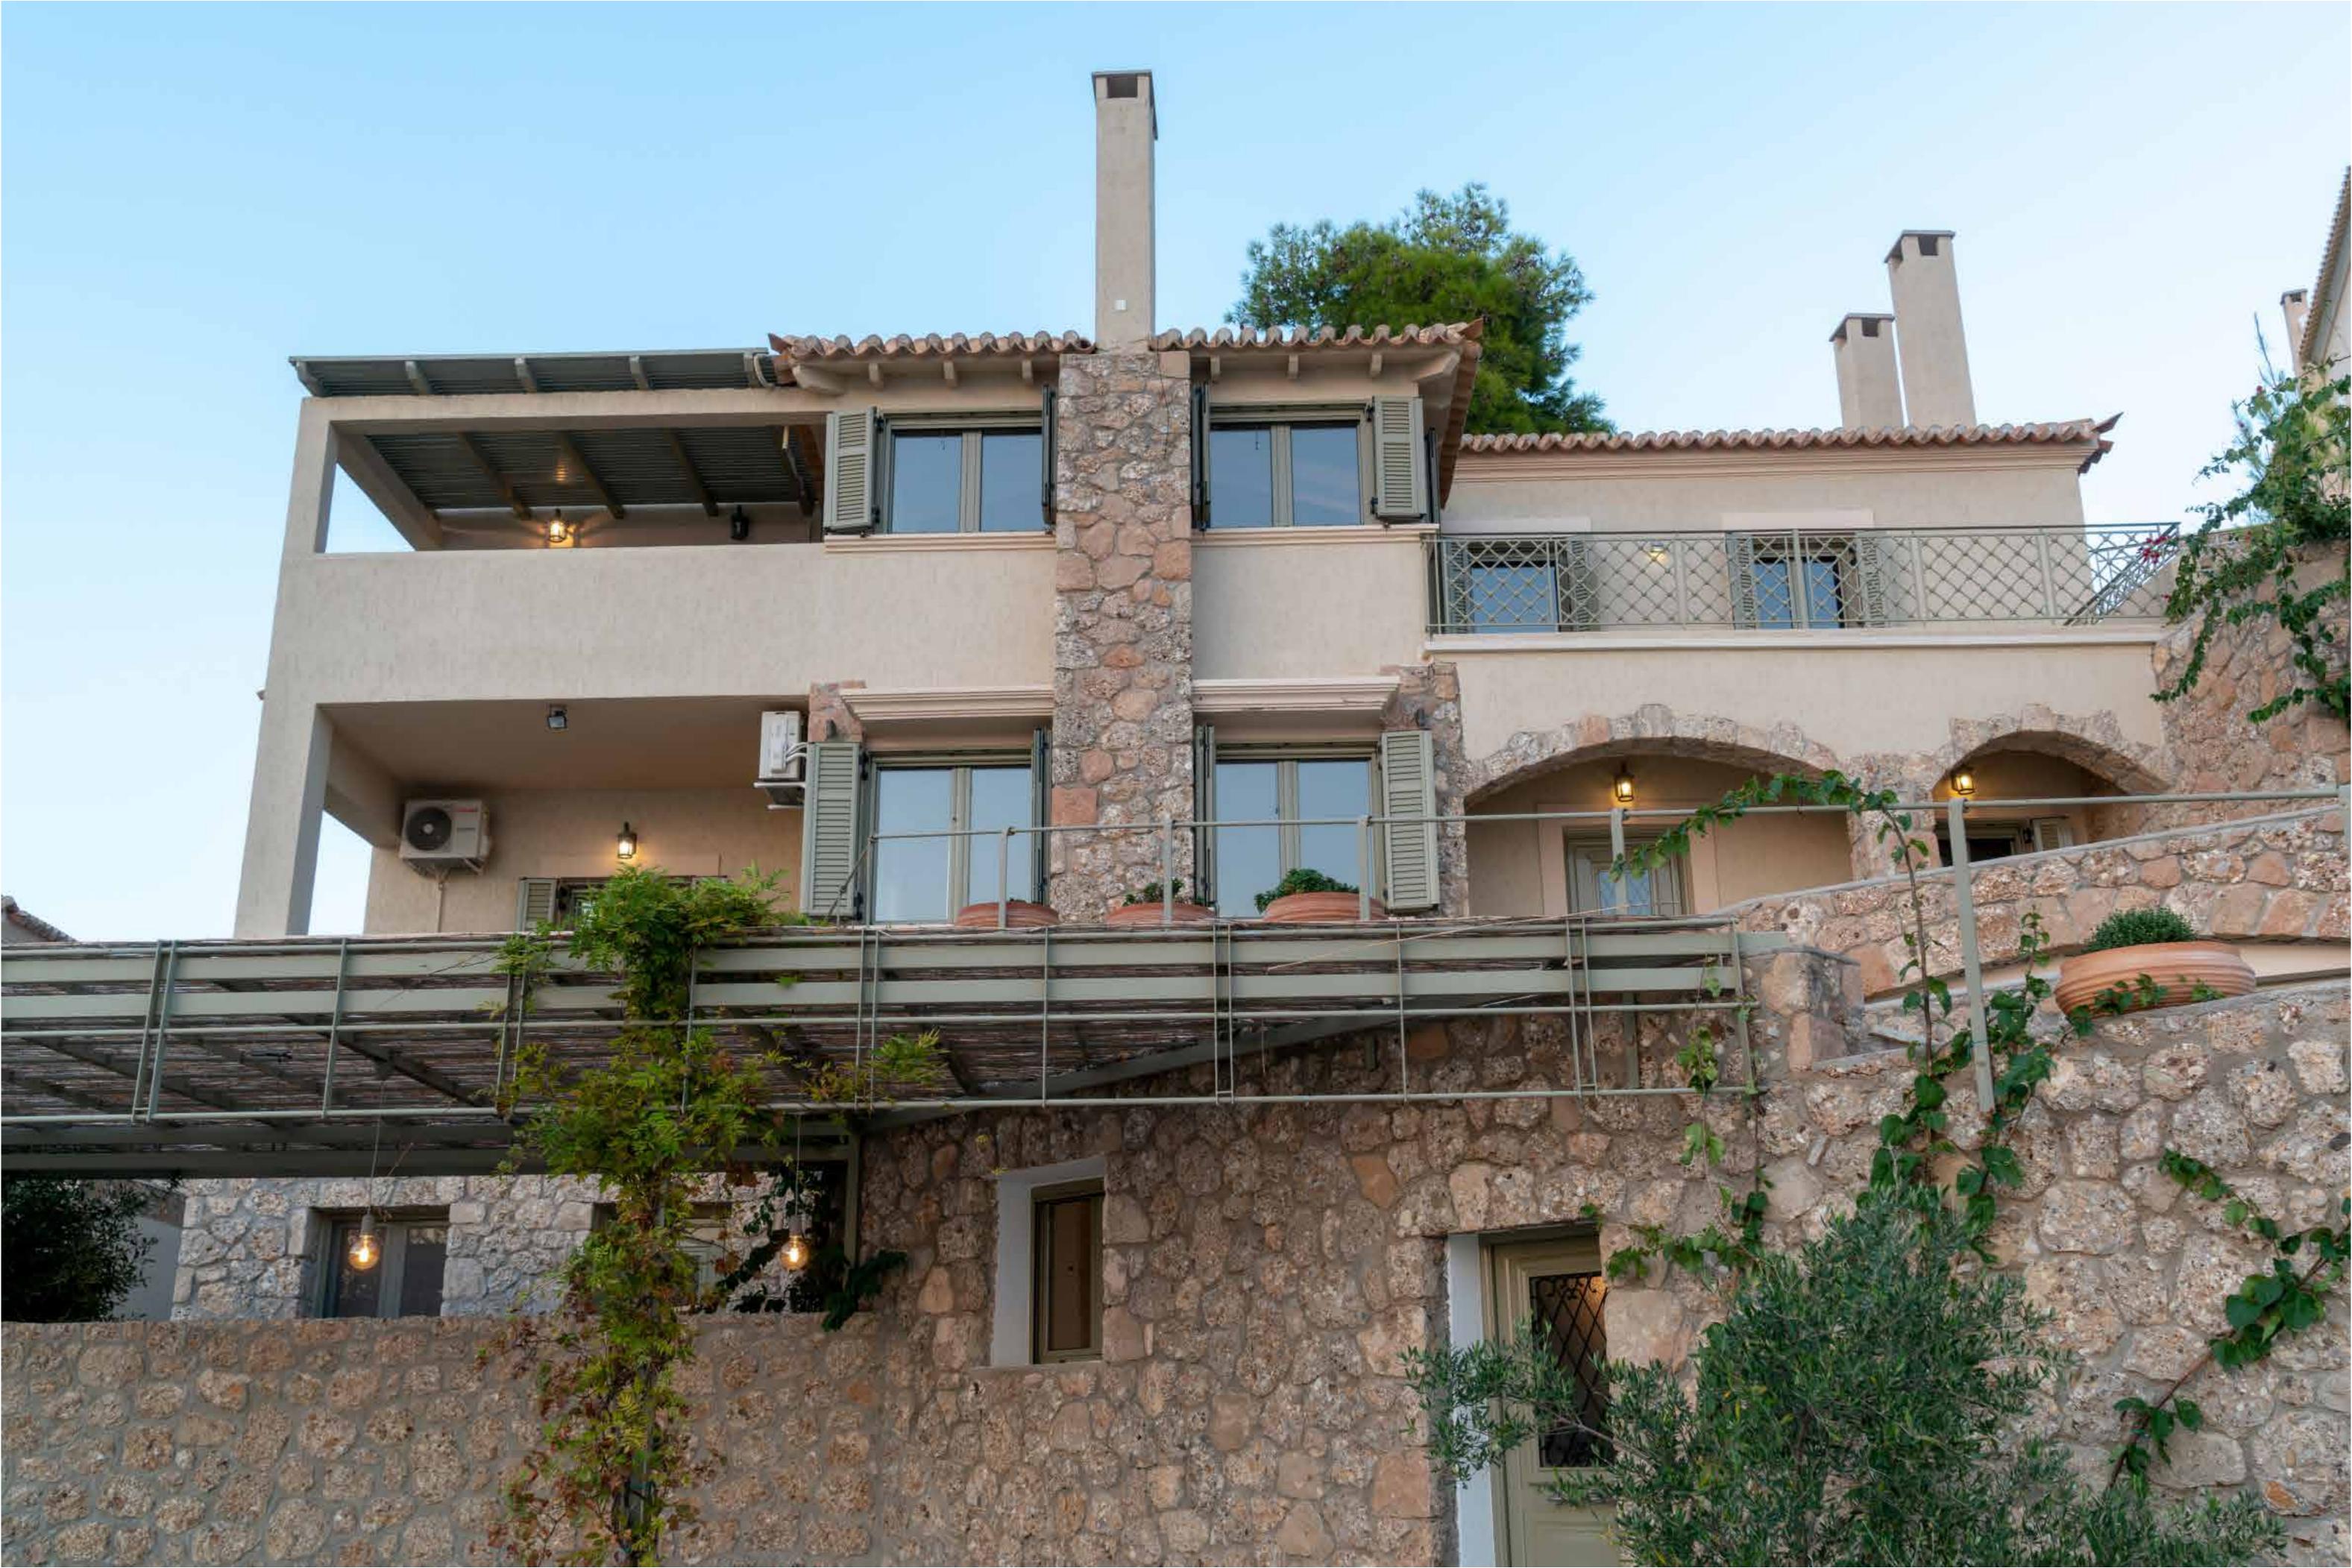

ORMOS

Ormos resort is situated right at the edge of a coastal height, overlooking the azure crystal-clear waters of the Aegean Sea. Surrounded by the lush forest of Korakia, this area of natural beauty is perfect for ventures into nature or simply for relaxing and stargazing.

Ormos is made up of three self-contained luxury villas, each with their own driveway, private grounds and gardens.

Villa Azure is situated at the highest point of Ormos resort, offering privacy and beautiful unobstructed views.

# ORMOS villa Azure

p. 10

Views of the Aegean Sea and Pine Fores

Private, outdoor infinity pool / alfresco dining

Three double bedrooms

One open-plan twin bedroom with ensuite

Large living room

Open plan kitchen - dining room