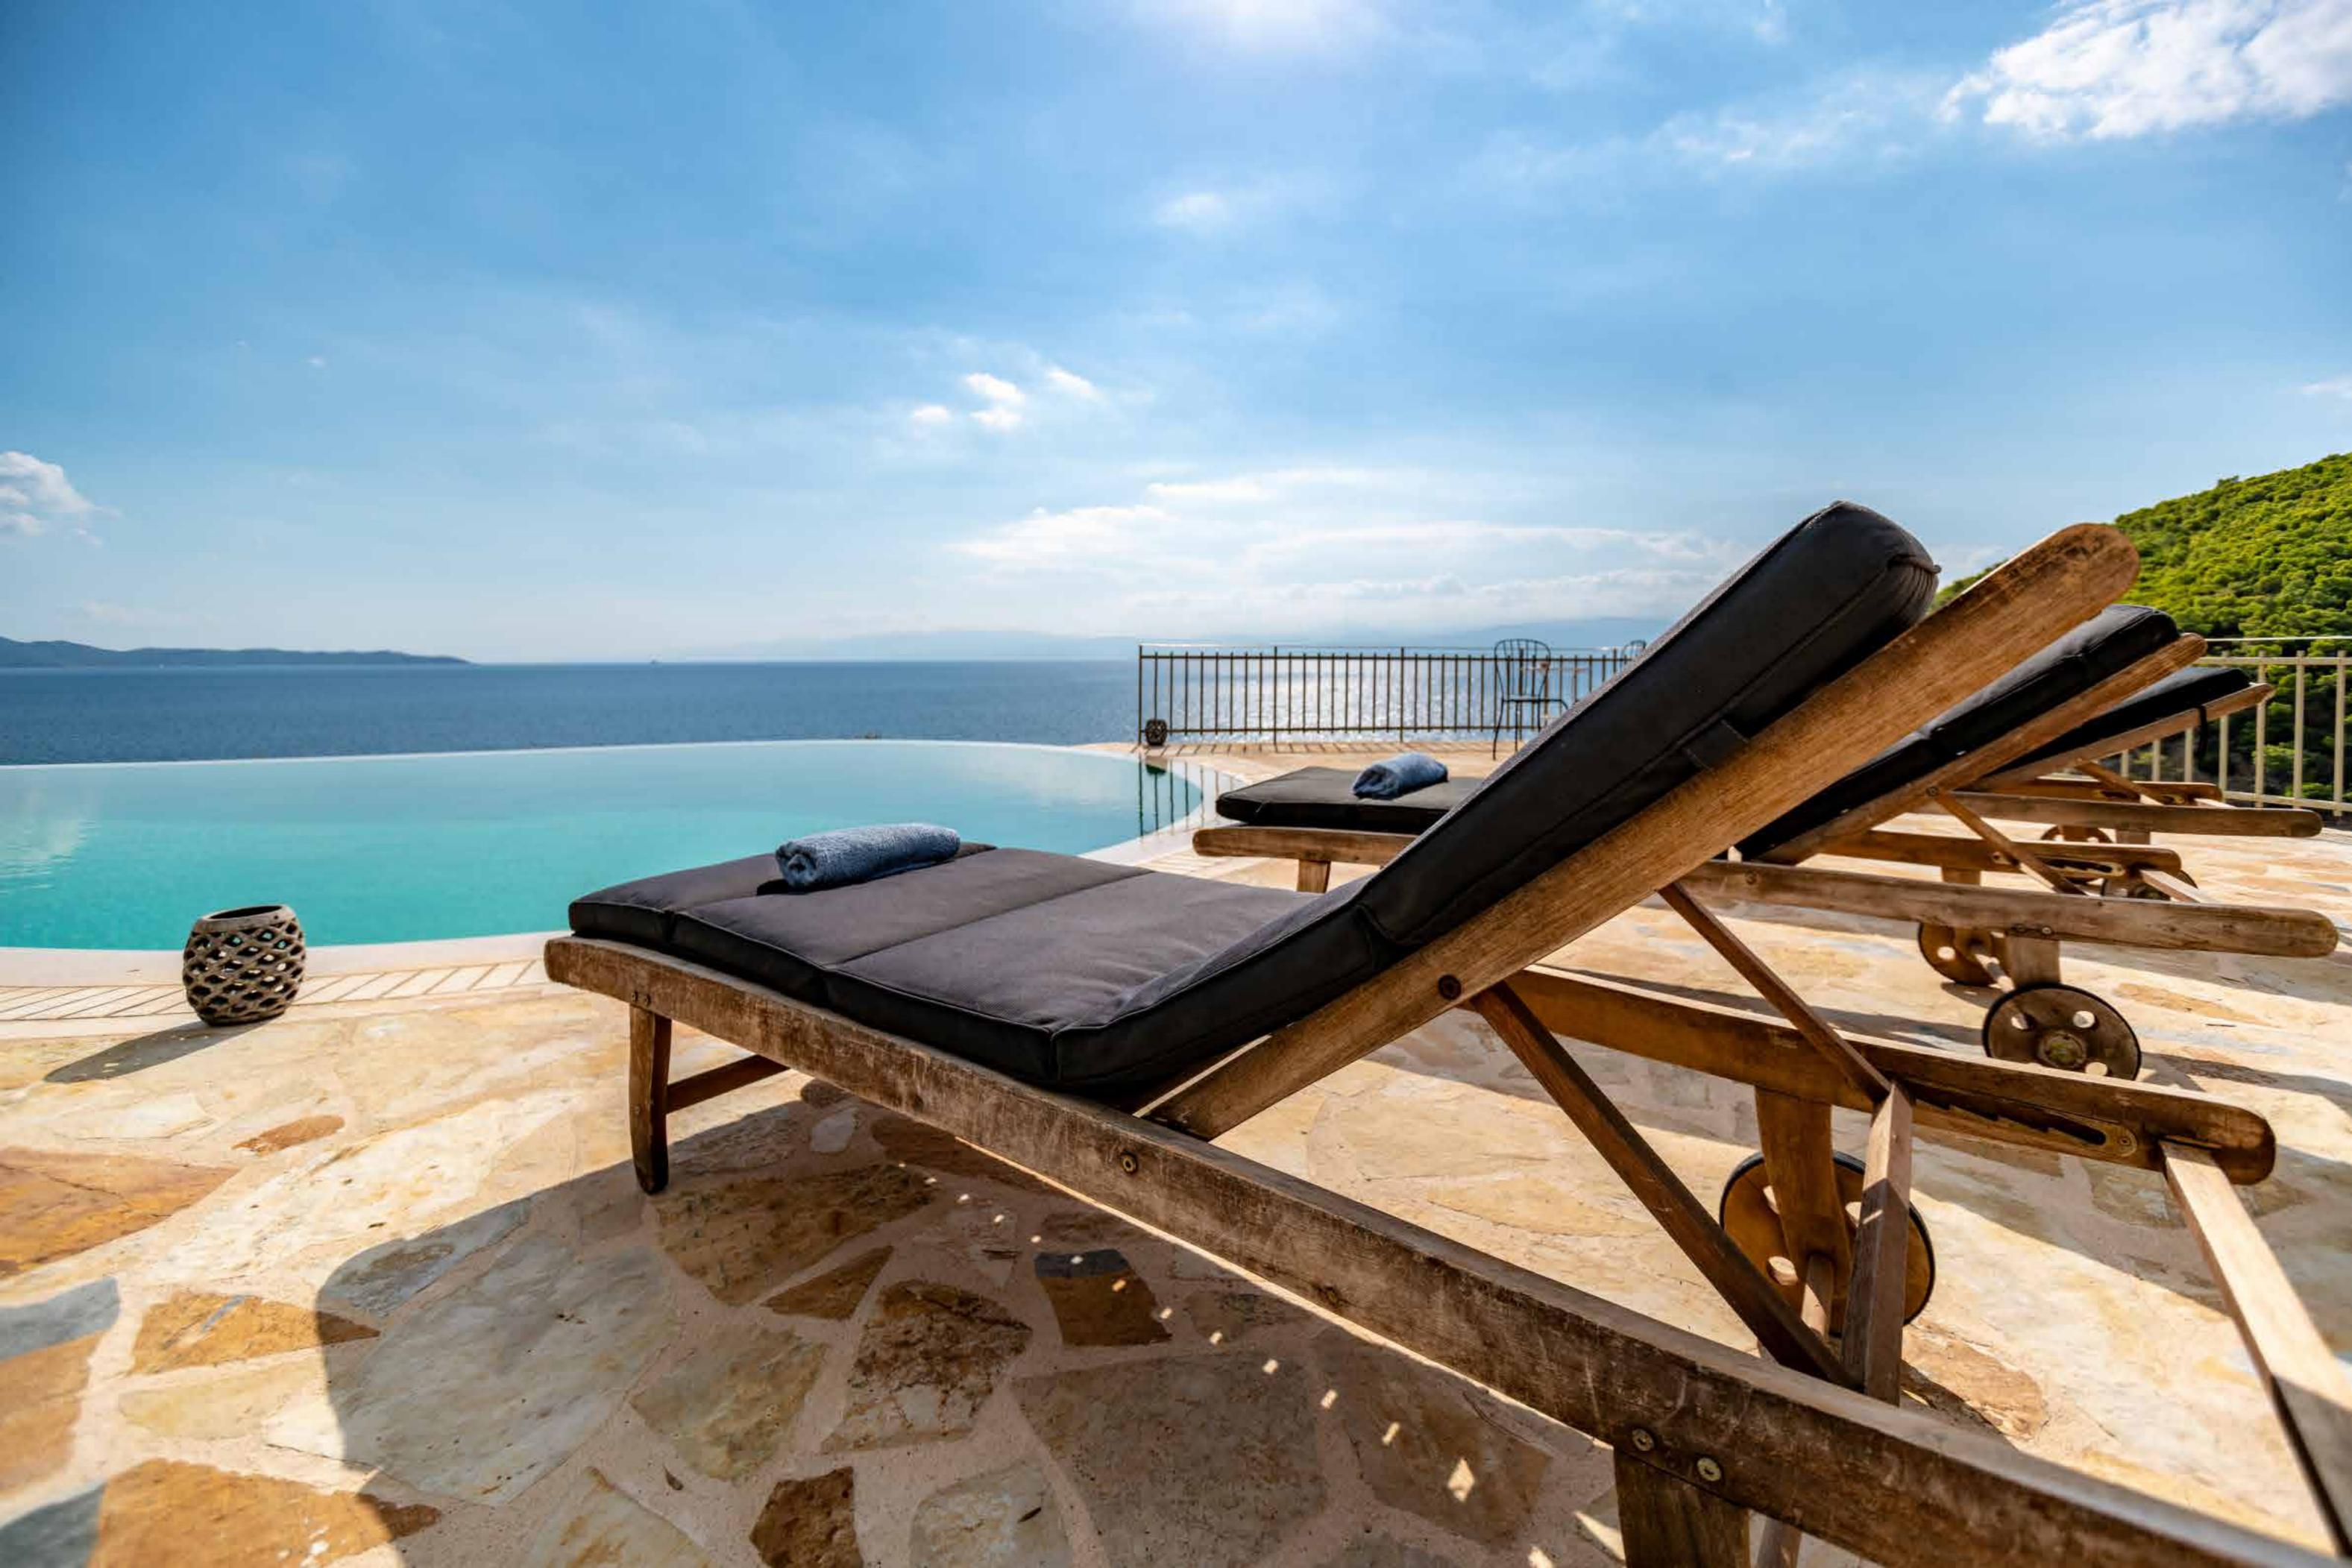

ORMOS

Ormos resort is situated right at the edge of a coastal height, overlooking the azure crystal-clear waters of the Aegean Sea. Surrounded by the lush forest of Korakia, this area of natural beauty is perfect for ventures into nature or simply for relaxing and stargazing.

Villas Aurous and Verdant can be booked together and can accomodate up to twenty guests. The ample outdoors spaces include landscaped olive tree and rock gardens, an infinity swimming pool, pool bar and pavilion with the abilty to accomodate social events for up to forty guests. Ormos' unique location, directly above a natural secluded cove makes it ideal for private yacht access.

# ORMOS villa Azure

p. 10

Views of the Aegean Sea and Pine Fores

Private, outdoor infinity pool / alfresco dining

Three double bedrooms

One open-plan twin bedroom with ensuite

Large living room

Open plan kitchen - dining room