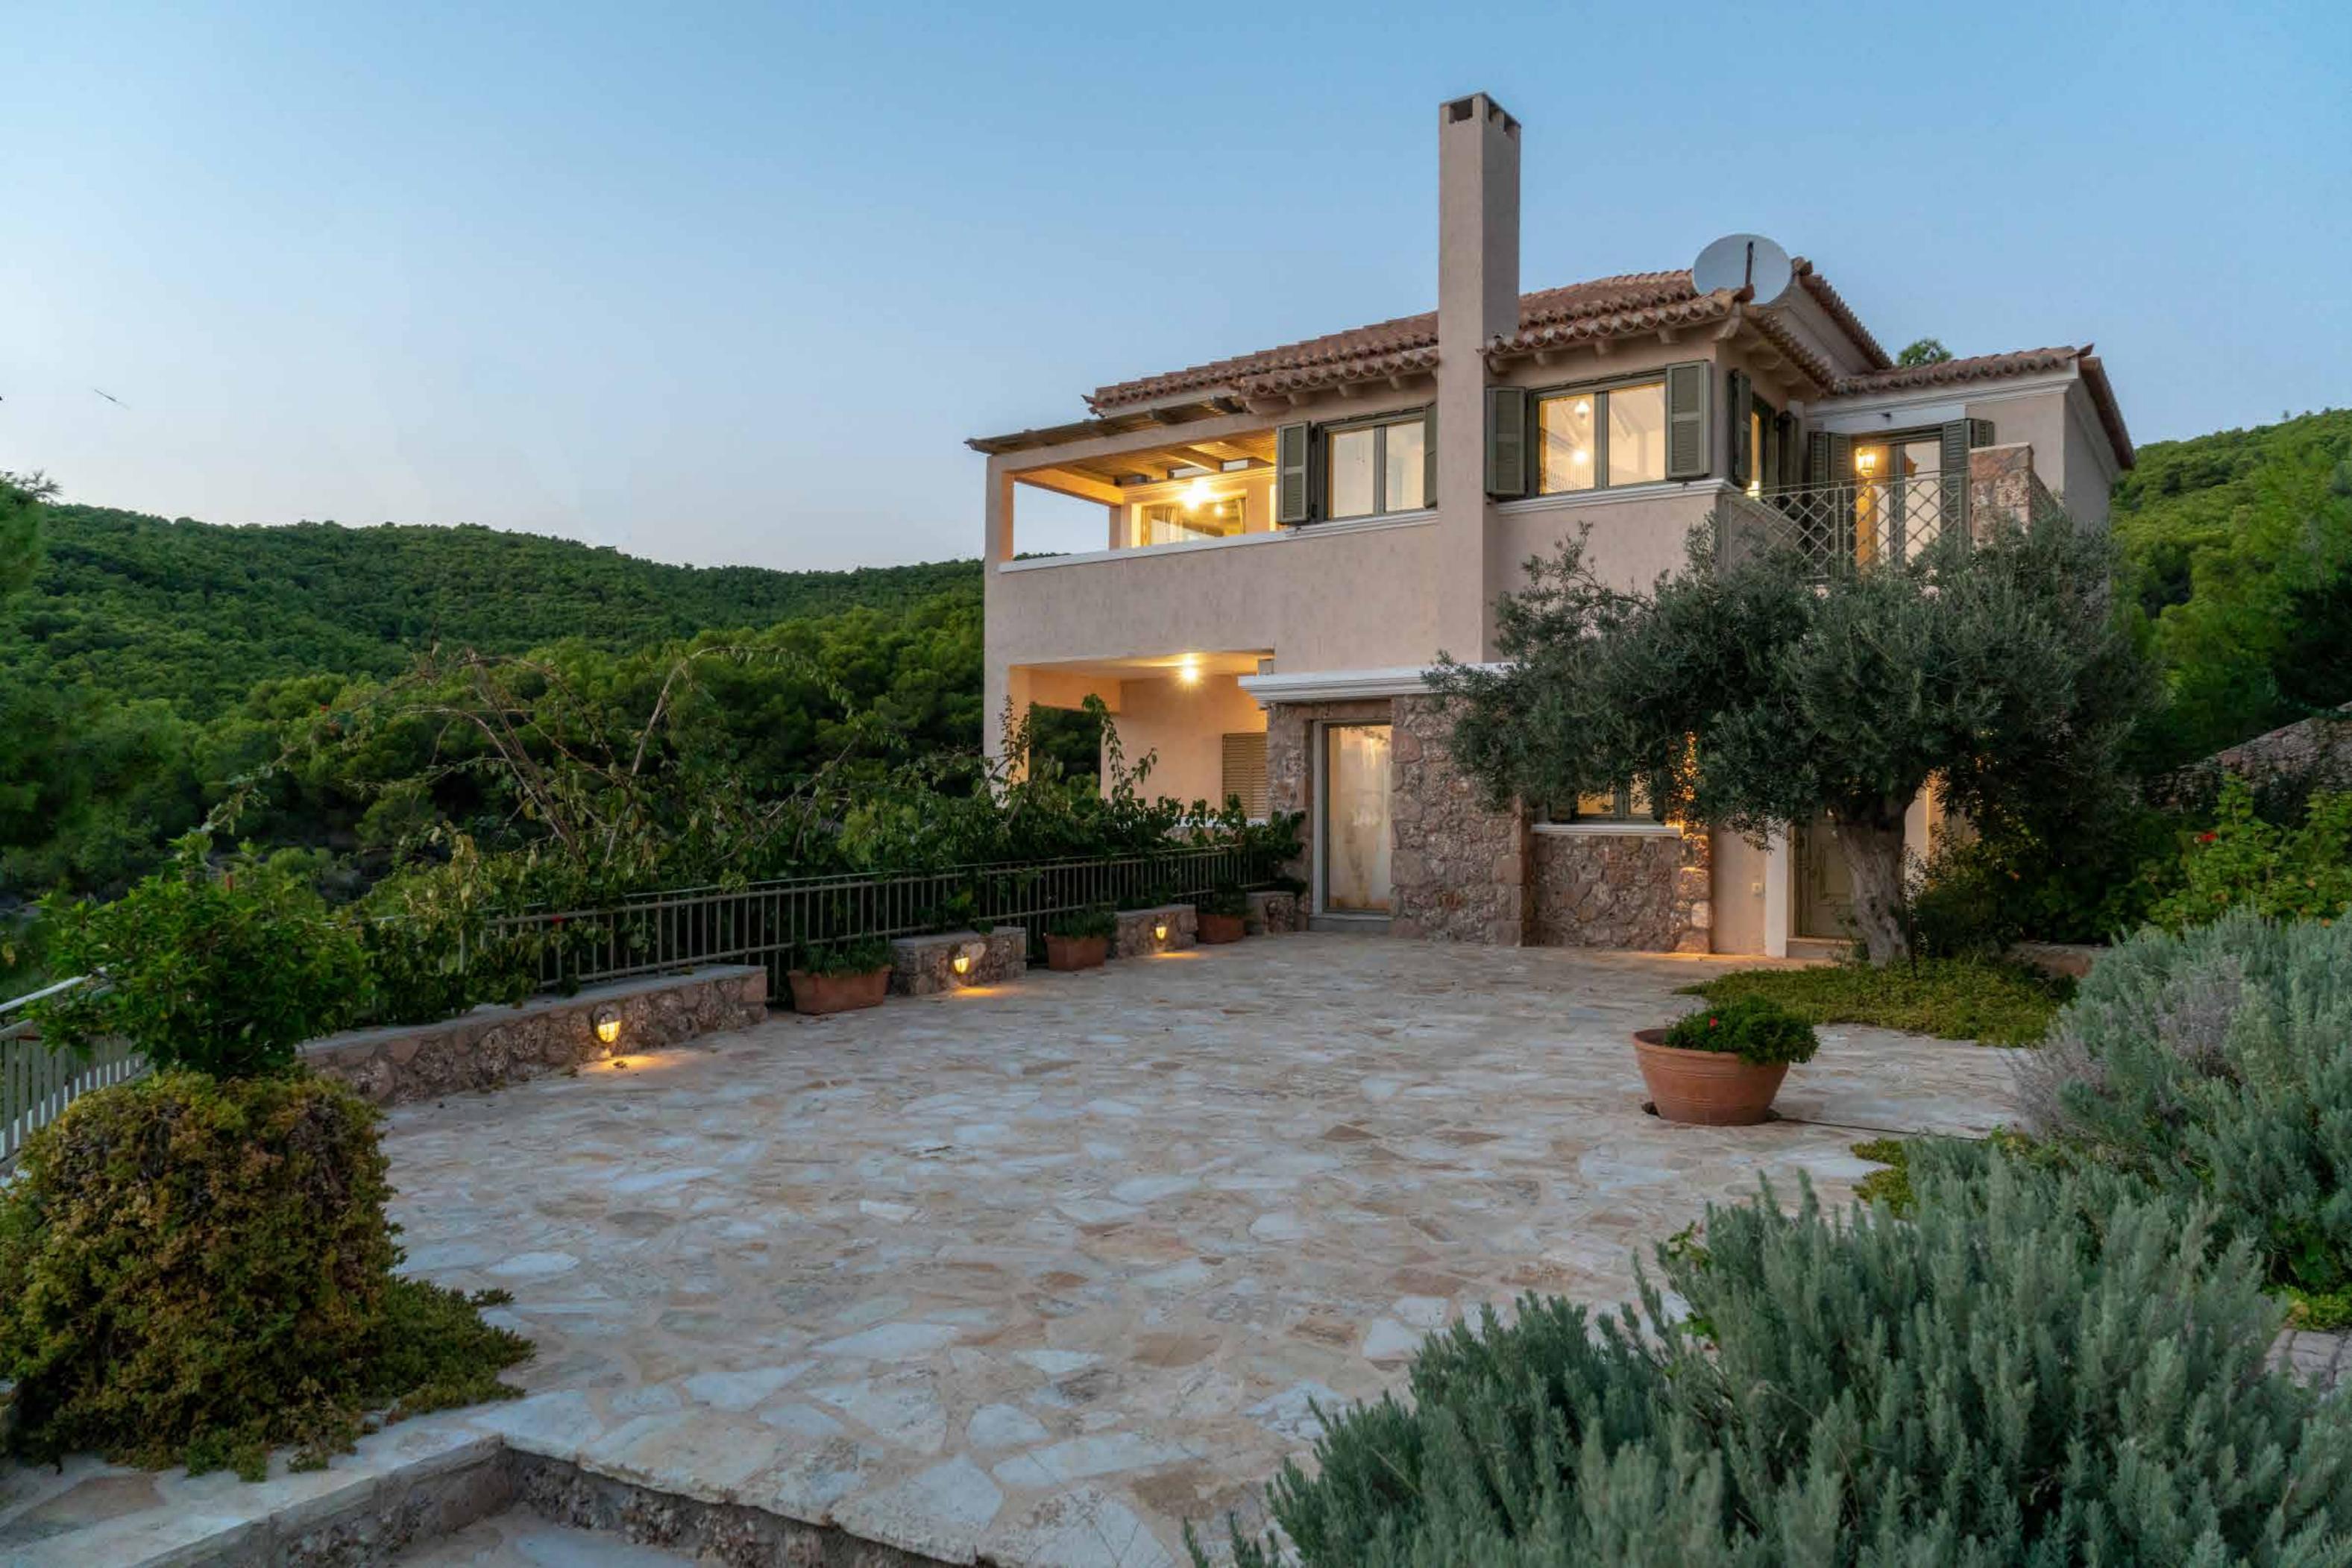

Ormos is made up of three self-contained luxury villas, each with their own driveway, private grounds and gardens.

Villa Azure is situated at the highest point of Ormos resort, offering privacy and beautiful unobstructed views.

Villas Aurous and Verdant can be booked together and can accomodate up to twenty guests. The ample outdoors spaces include landscaped olive tree and rock gardens, an infinity swimming pool, pool bar and pavilion with the abilty to accomodate social events for up to forty guests. Ormos' unique location, directly above a natural secluded cove makes it ideal for private yacht access.