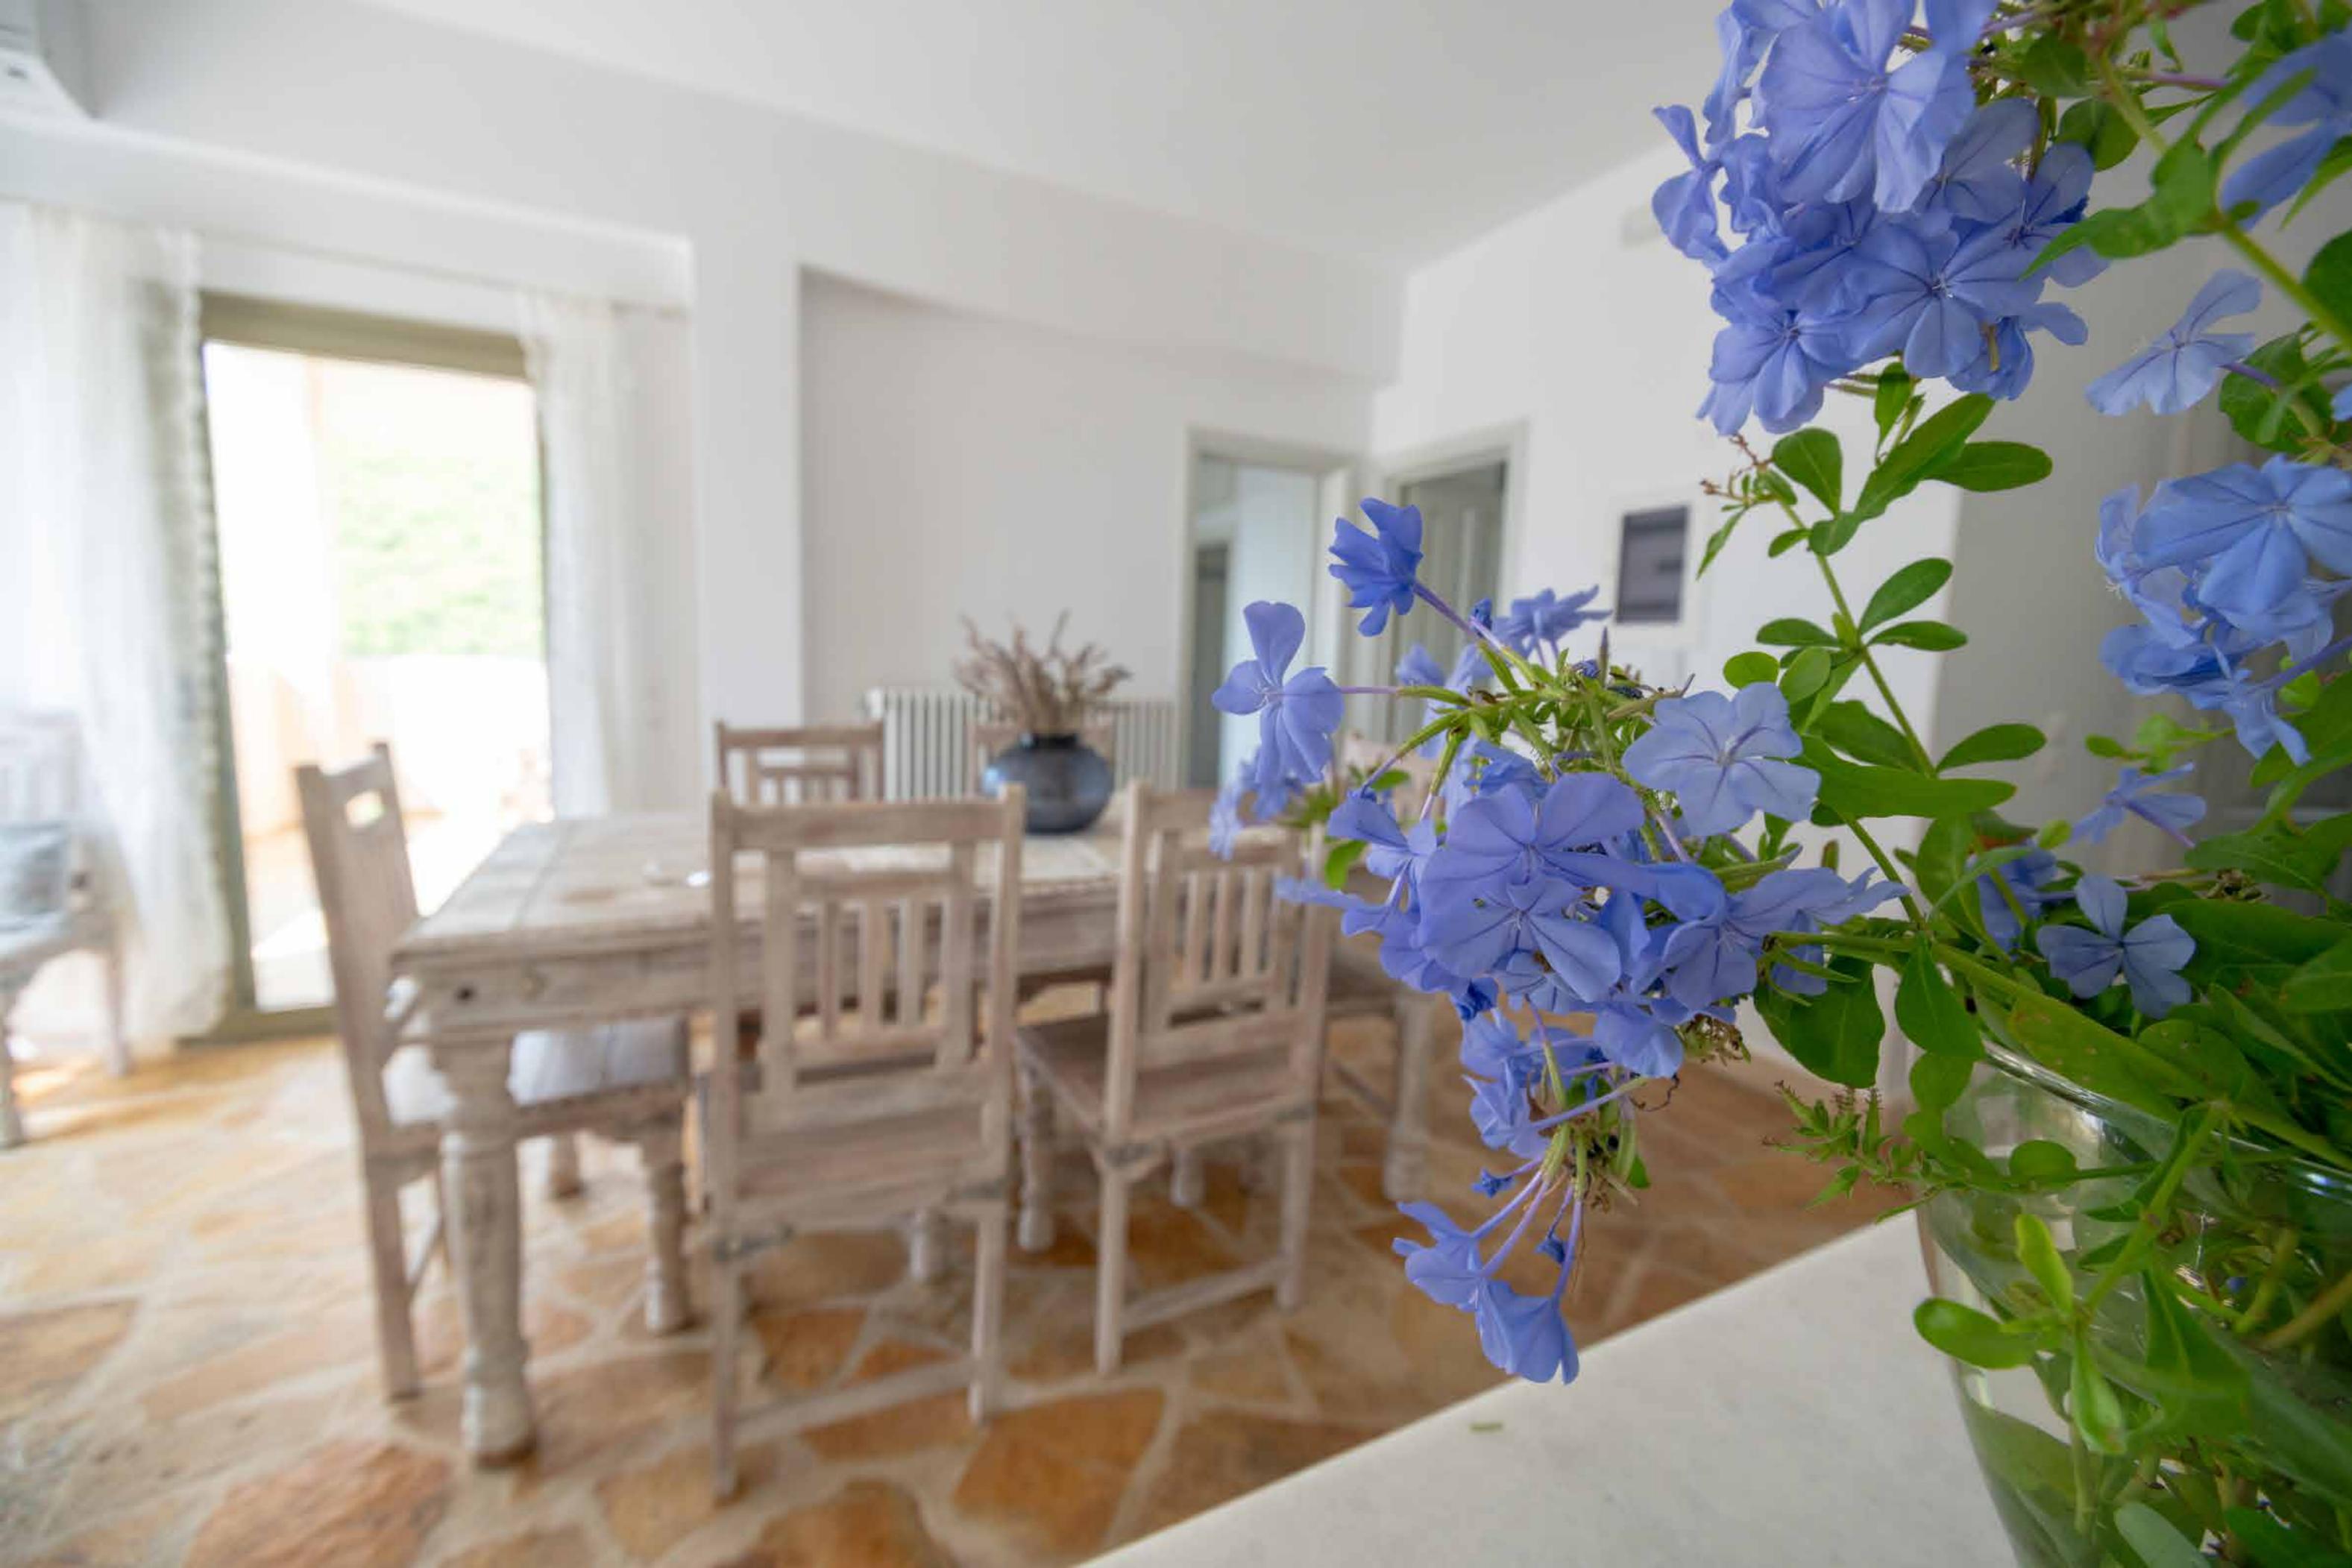

# ORMOS villa Azure

p. 10

Views of the Aegean Sea and Pine Fores

Private, outdoor infinity pool / alfresco dining

Three double bedrooms

One open-plan twin bedroom with ensuite

Large living room

Open plan kitchen - dining room

rds

ed flat & Billiards room

led area

80 degree vistas

space

flix

utdoors Barbeque

Ground Floor - with independent entrance

Double bedroom Bathroom Study area Open plan space with billiards table Ability to accomodate an extra double bed

First Floor - pool level

- Double bedroom with balcony

Bathroom Kitchen/ Dining Room with Fireplace Storage & Laundry Staircase leading to second floor Second independent entrance

Second Floor

Double bedroom with balcony Bathroom Living Room with Fireplace & balcony Second Reception room with balcony Ability to accomodate an extra double bed

Attic

Open plan twin bedroom Ensuite WC