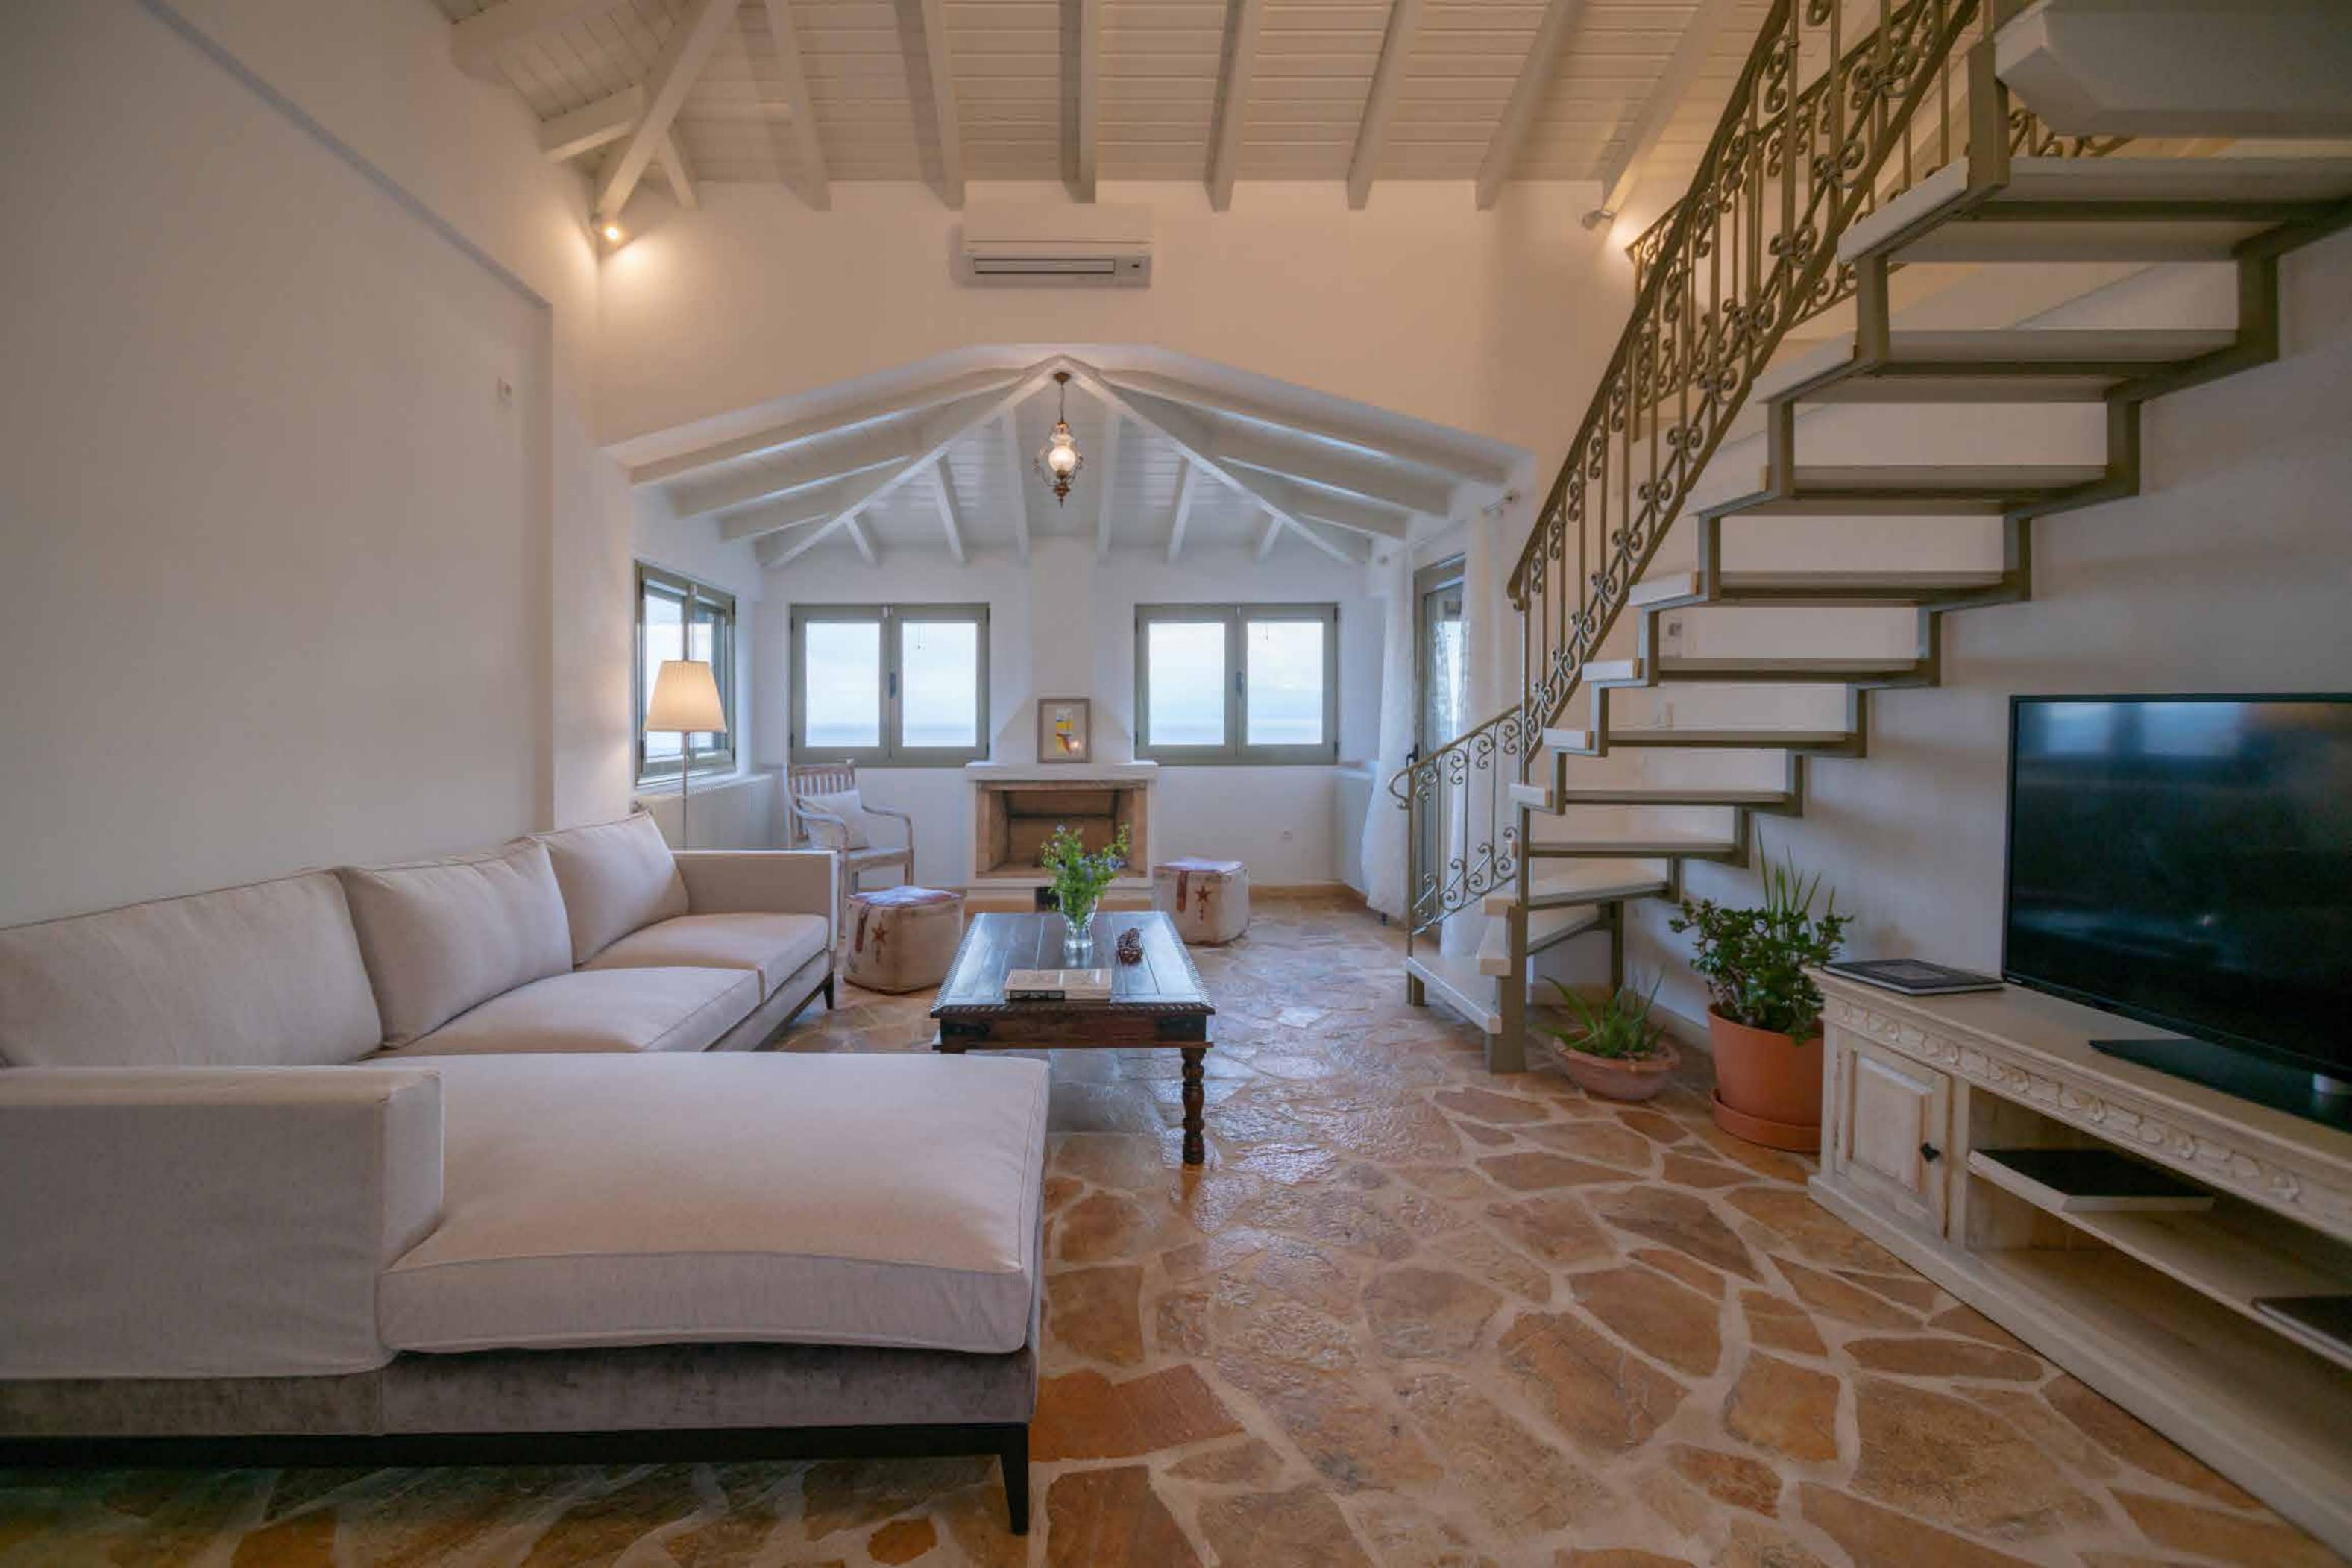

# ORMOS villa Azure

p. 10

Views of the Aegean Sea and Pine Fores

Private, outdoor infinity pool / alfresco dining

Three double bedrooms

One open-plan twin bedroom with ensuite

Large living room

Open plan kitchen - dining room

rds

ed flat & Billiards room

led area

80 degree vistas

space

flix

utdoors Barbeque

Ground Floor - with independent entrance

Double bedroom Bathroom Study area Open plan space with billiards table Ability to accomodate an extra double bed

First Floor - pool level

- Double bedroom with balcony

Bathroom Kitchen/ Dining Room with Fireplace Storage & Laundry Staircase leading to second floor Second independent entrance

Second Floor

Double bedroom with balcony Bathroom Living Room with Fireplace & balcony Second Reception room with balcony Ability to accomodate an extra double bed

Attic

Open plan twin bedroom Ensuite WC