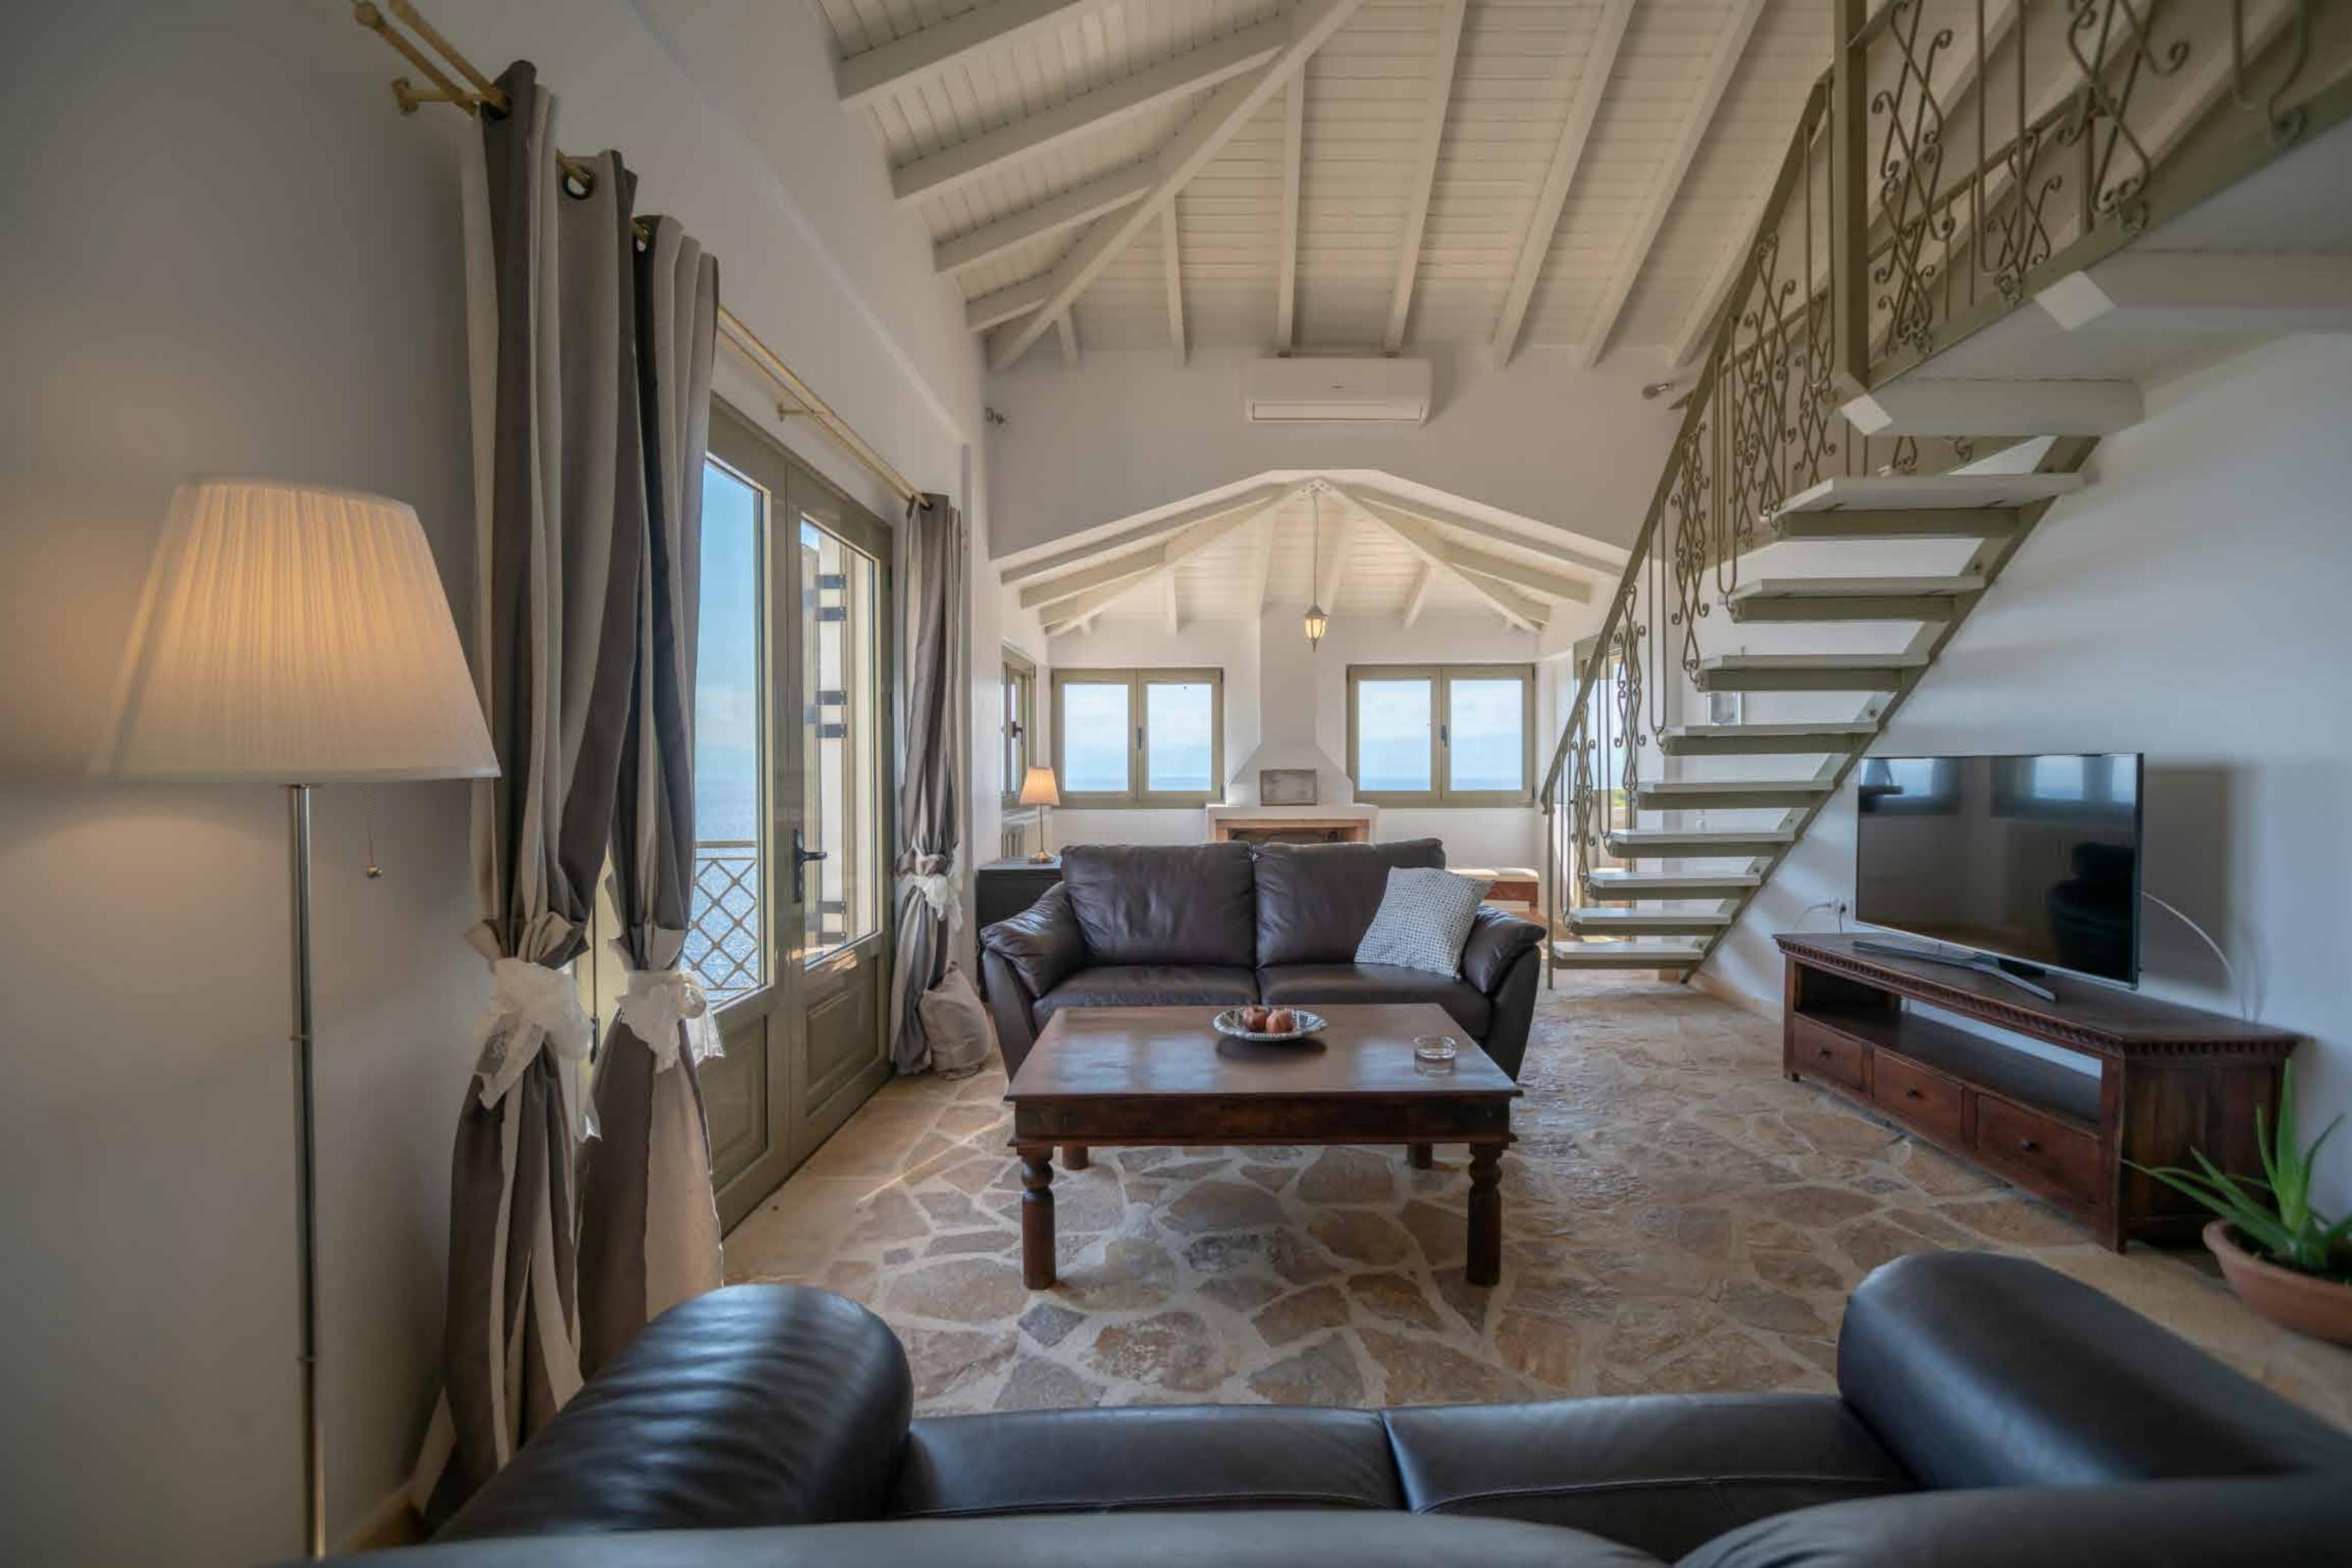

# ORMOS villa Azure

p. 10

Views of the Aegean Sea and Pine Fores

Private, outdoor infinity pool / alfresco dining

Three double bedrooms

One open-plan twin bedroom with ensuite

Large living room

Open plan kitchen - dining room

Second Floor

Double bedroom with balcony Bathroom Living Room with Fireplace & balcony Second Reception room with balcony Ability to accomodate an extra double bed

Attic

Open plan twin bedroom Ensuite WC