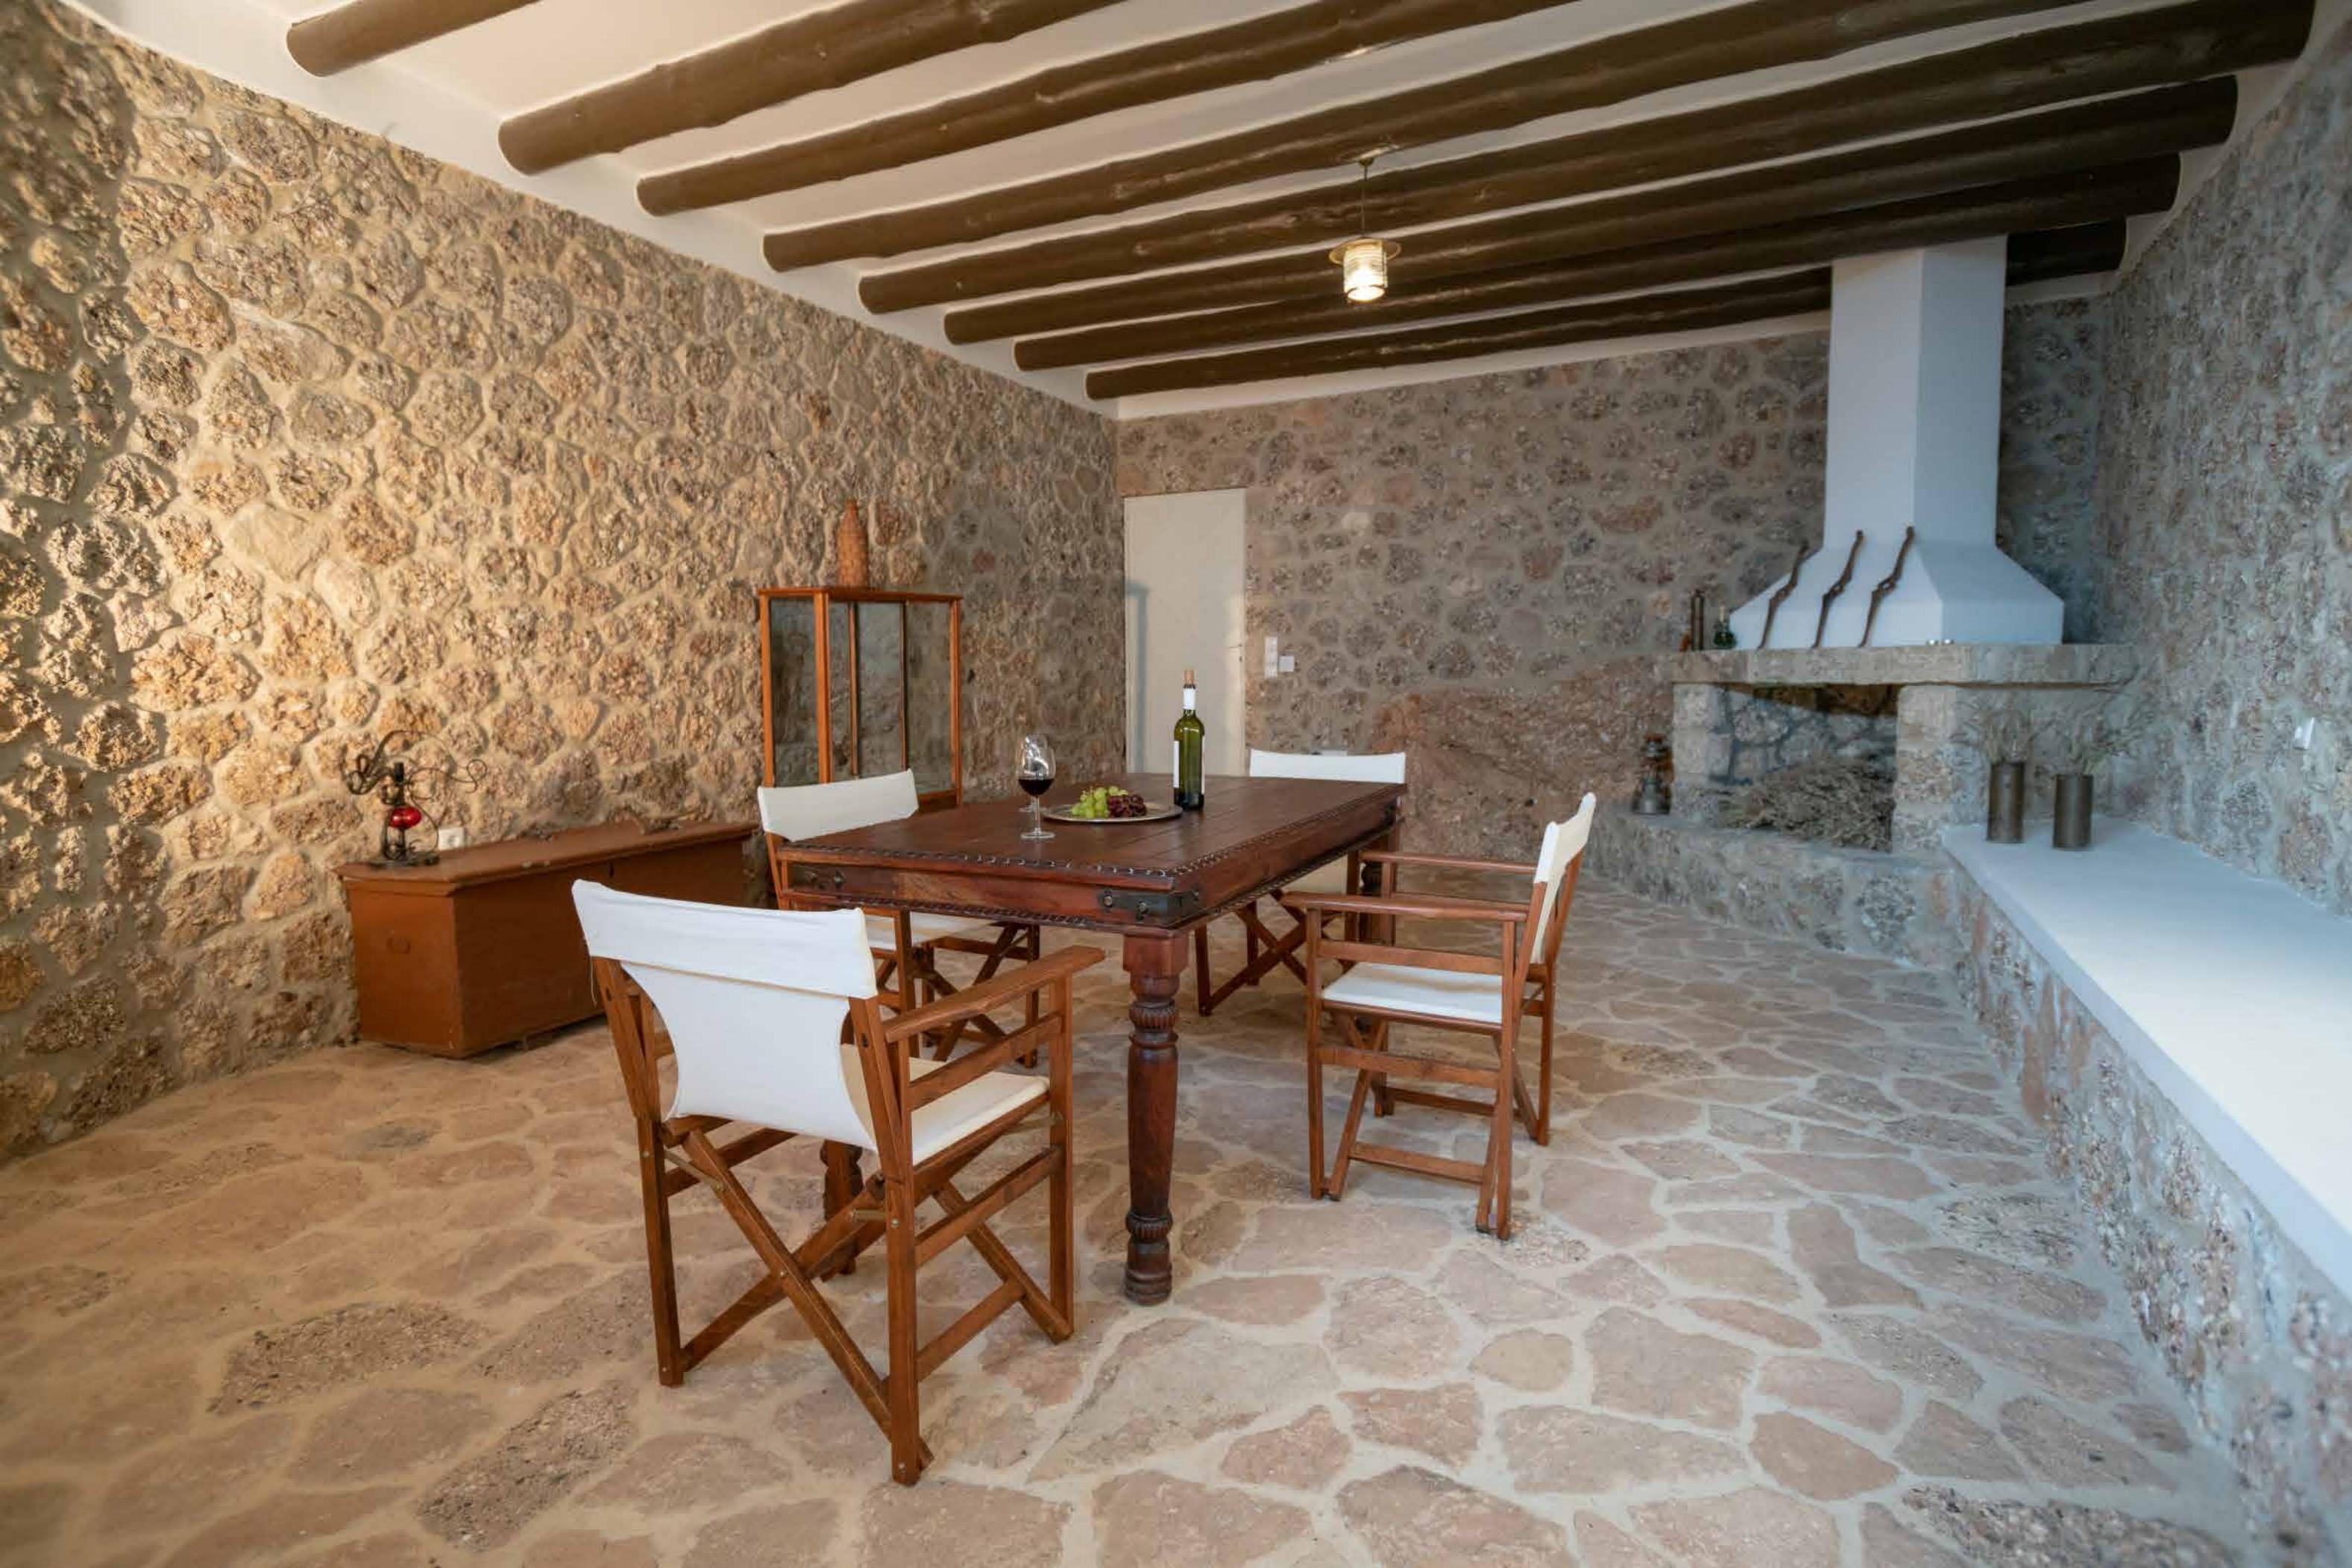

Double bedroom Bathroom Study area Open plan space with billiards table Ability to accomodate an extra double bed

First Floor - pool level

- Double bedroom with balcony

Bathroom Kitchen/ Dining Room with Fireplace Storage & Laundry Staircase leading to second floor Second independent entrance

Ground Floor - with independent entrance

Double bedroom Bathroom Study area Open plan space with billiards table & lounge Ability to accomodate 50-60 guest conference/ event