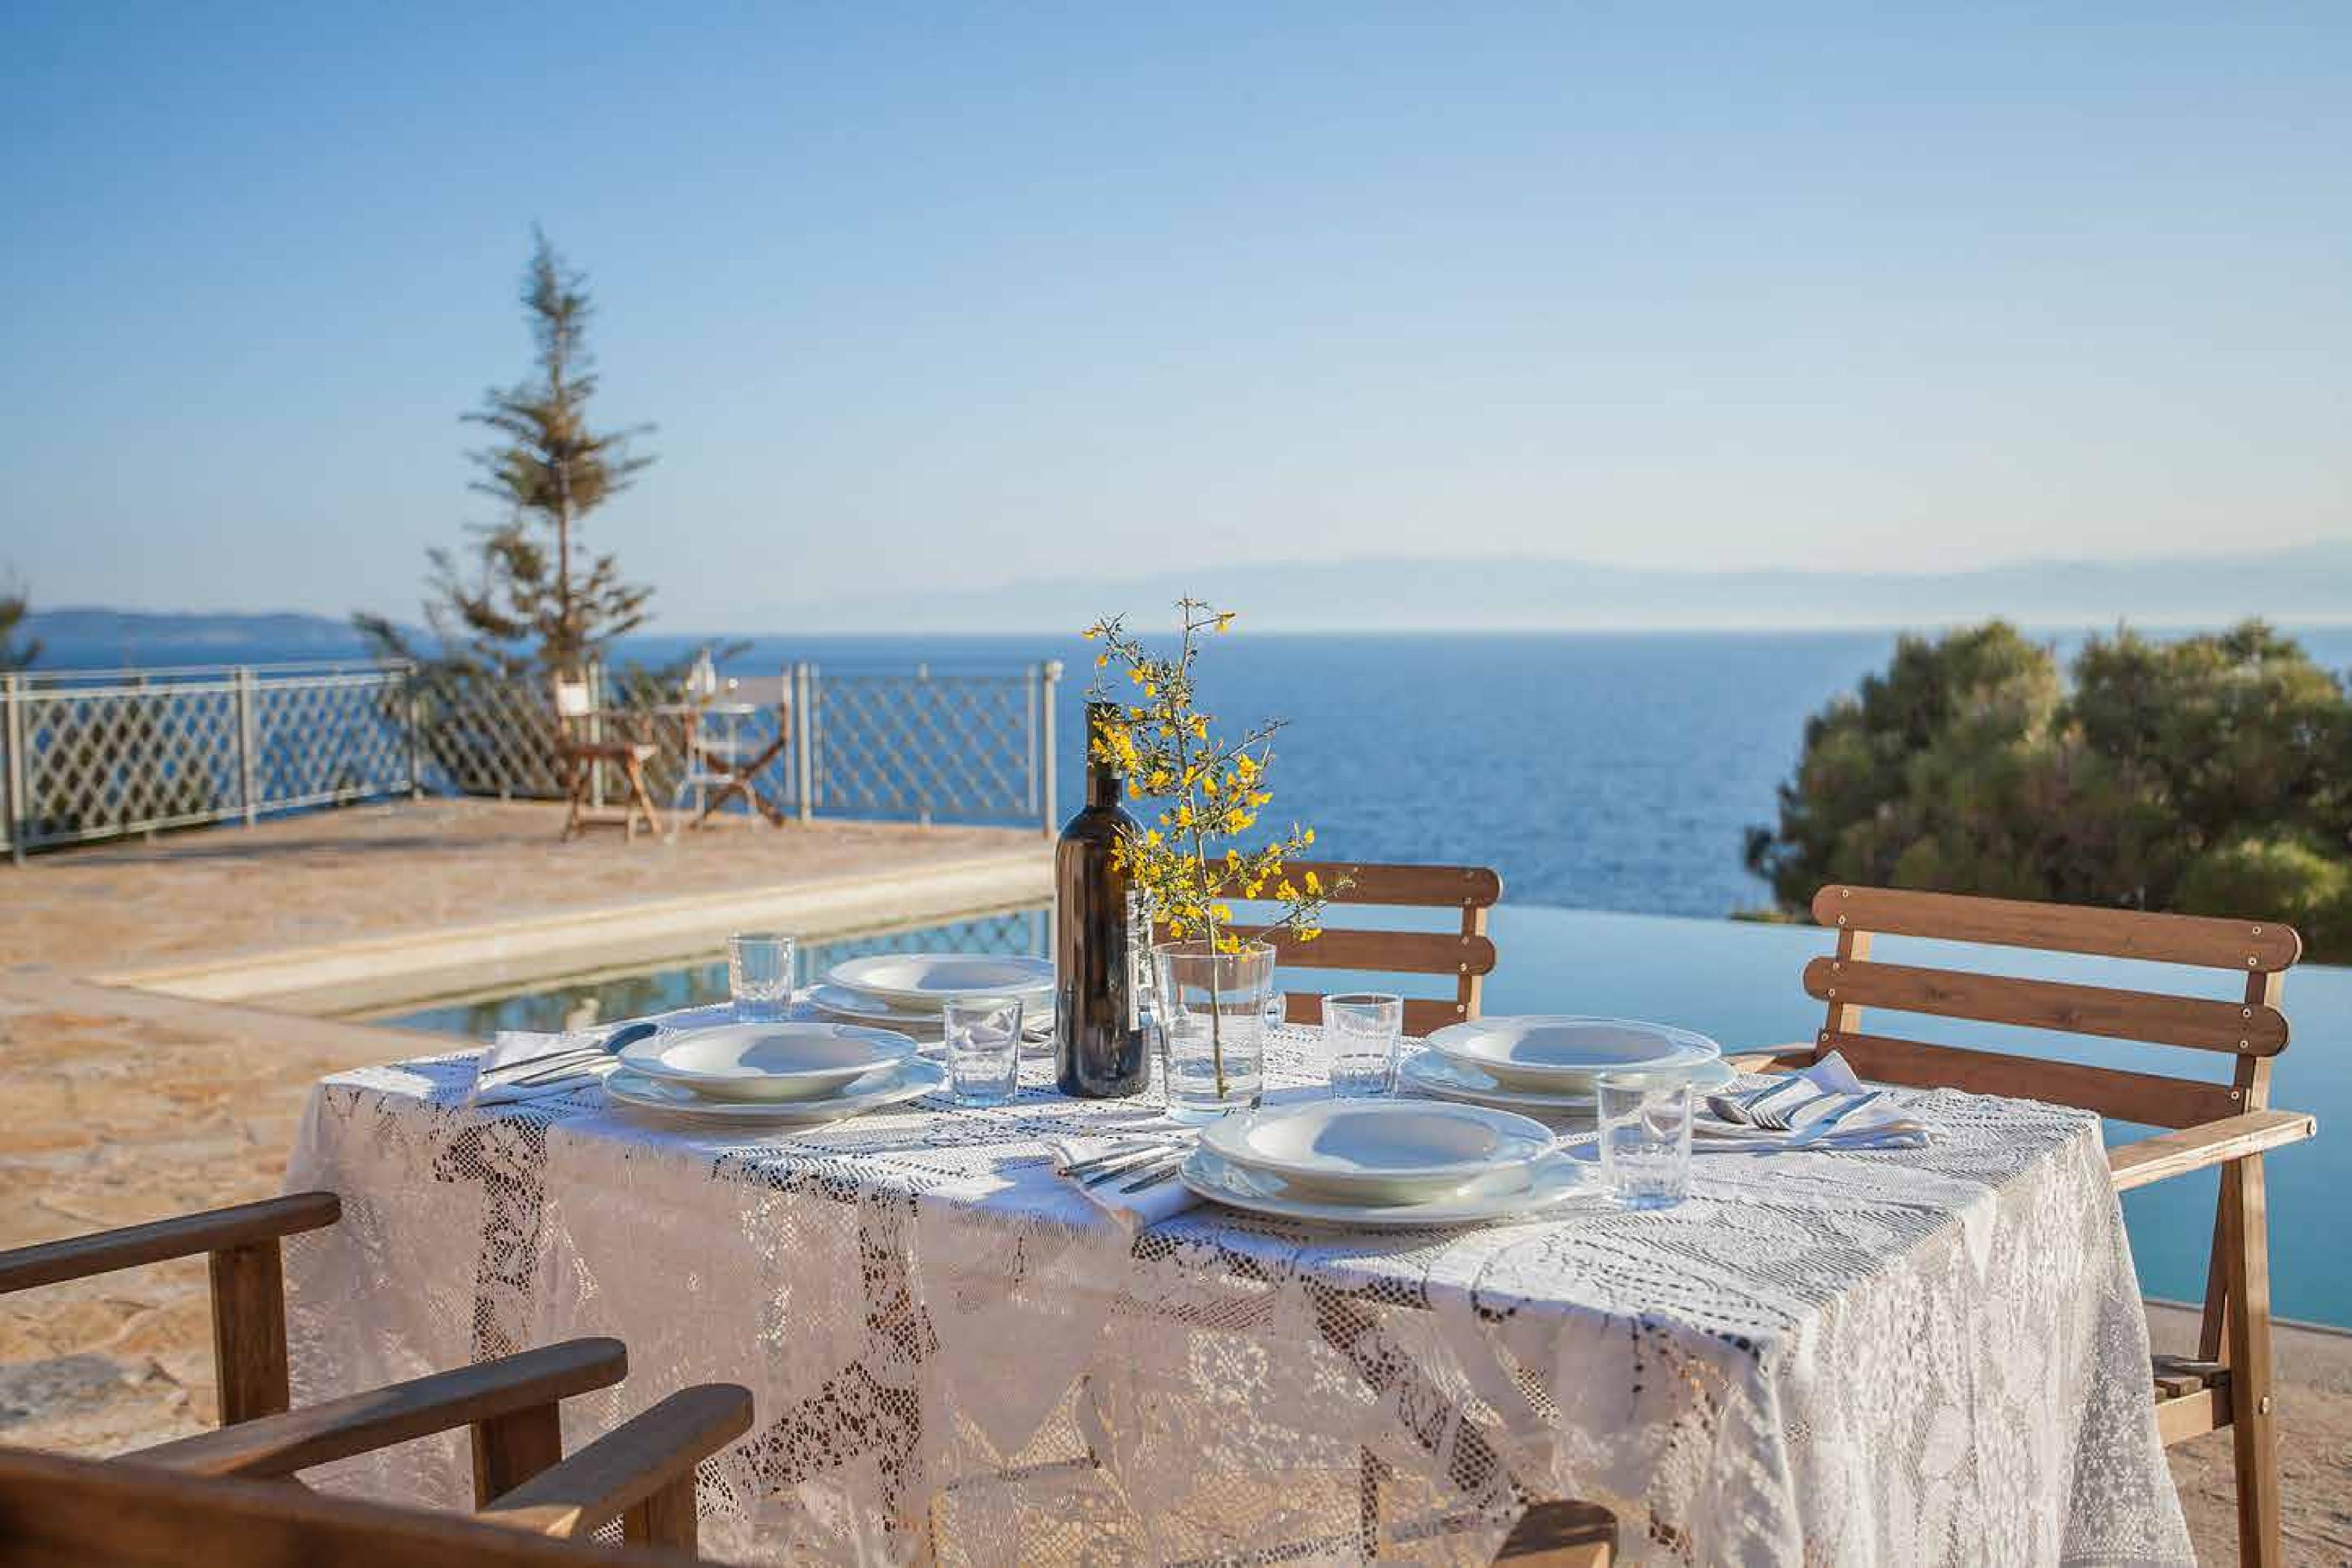

ORMOS

Ormos resort is situated right at the edge of a coastal height, overlooking the azure crystal-clear waters of the Aegean Sea. Surrounded by the lush forest of Korakia, this area of natural beauty is perfect for ventures into nature or simply for relaxing and stargazing.

Villas Aurous and Verdant can be booked together and can accomodate up to twenty guests. The ample outdoors spaces include landscaped olive tree and rock gardens, an infinity swimming pool, pool bar and pavilion with the abilty to accomodate social events for up to forty guests. Ormos' unique location, directly above a natural secluded cove makes it ideal for private yacht access.

# ORMOS villa Azure

p. 10

Views of the Aegean Sea and Pine Fores

Private, outdoor infinity pool / alfresco dining

Three double bedrooms

One open-plan twin bedroom with ensuite

Large living room

Open plan kitchen - dining room