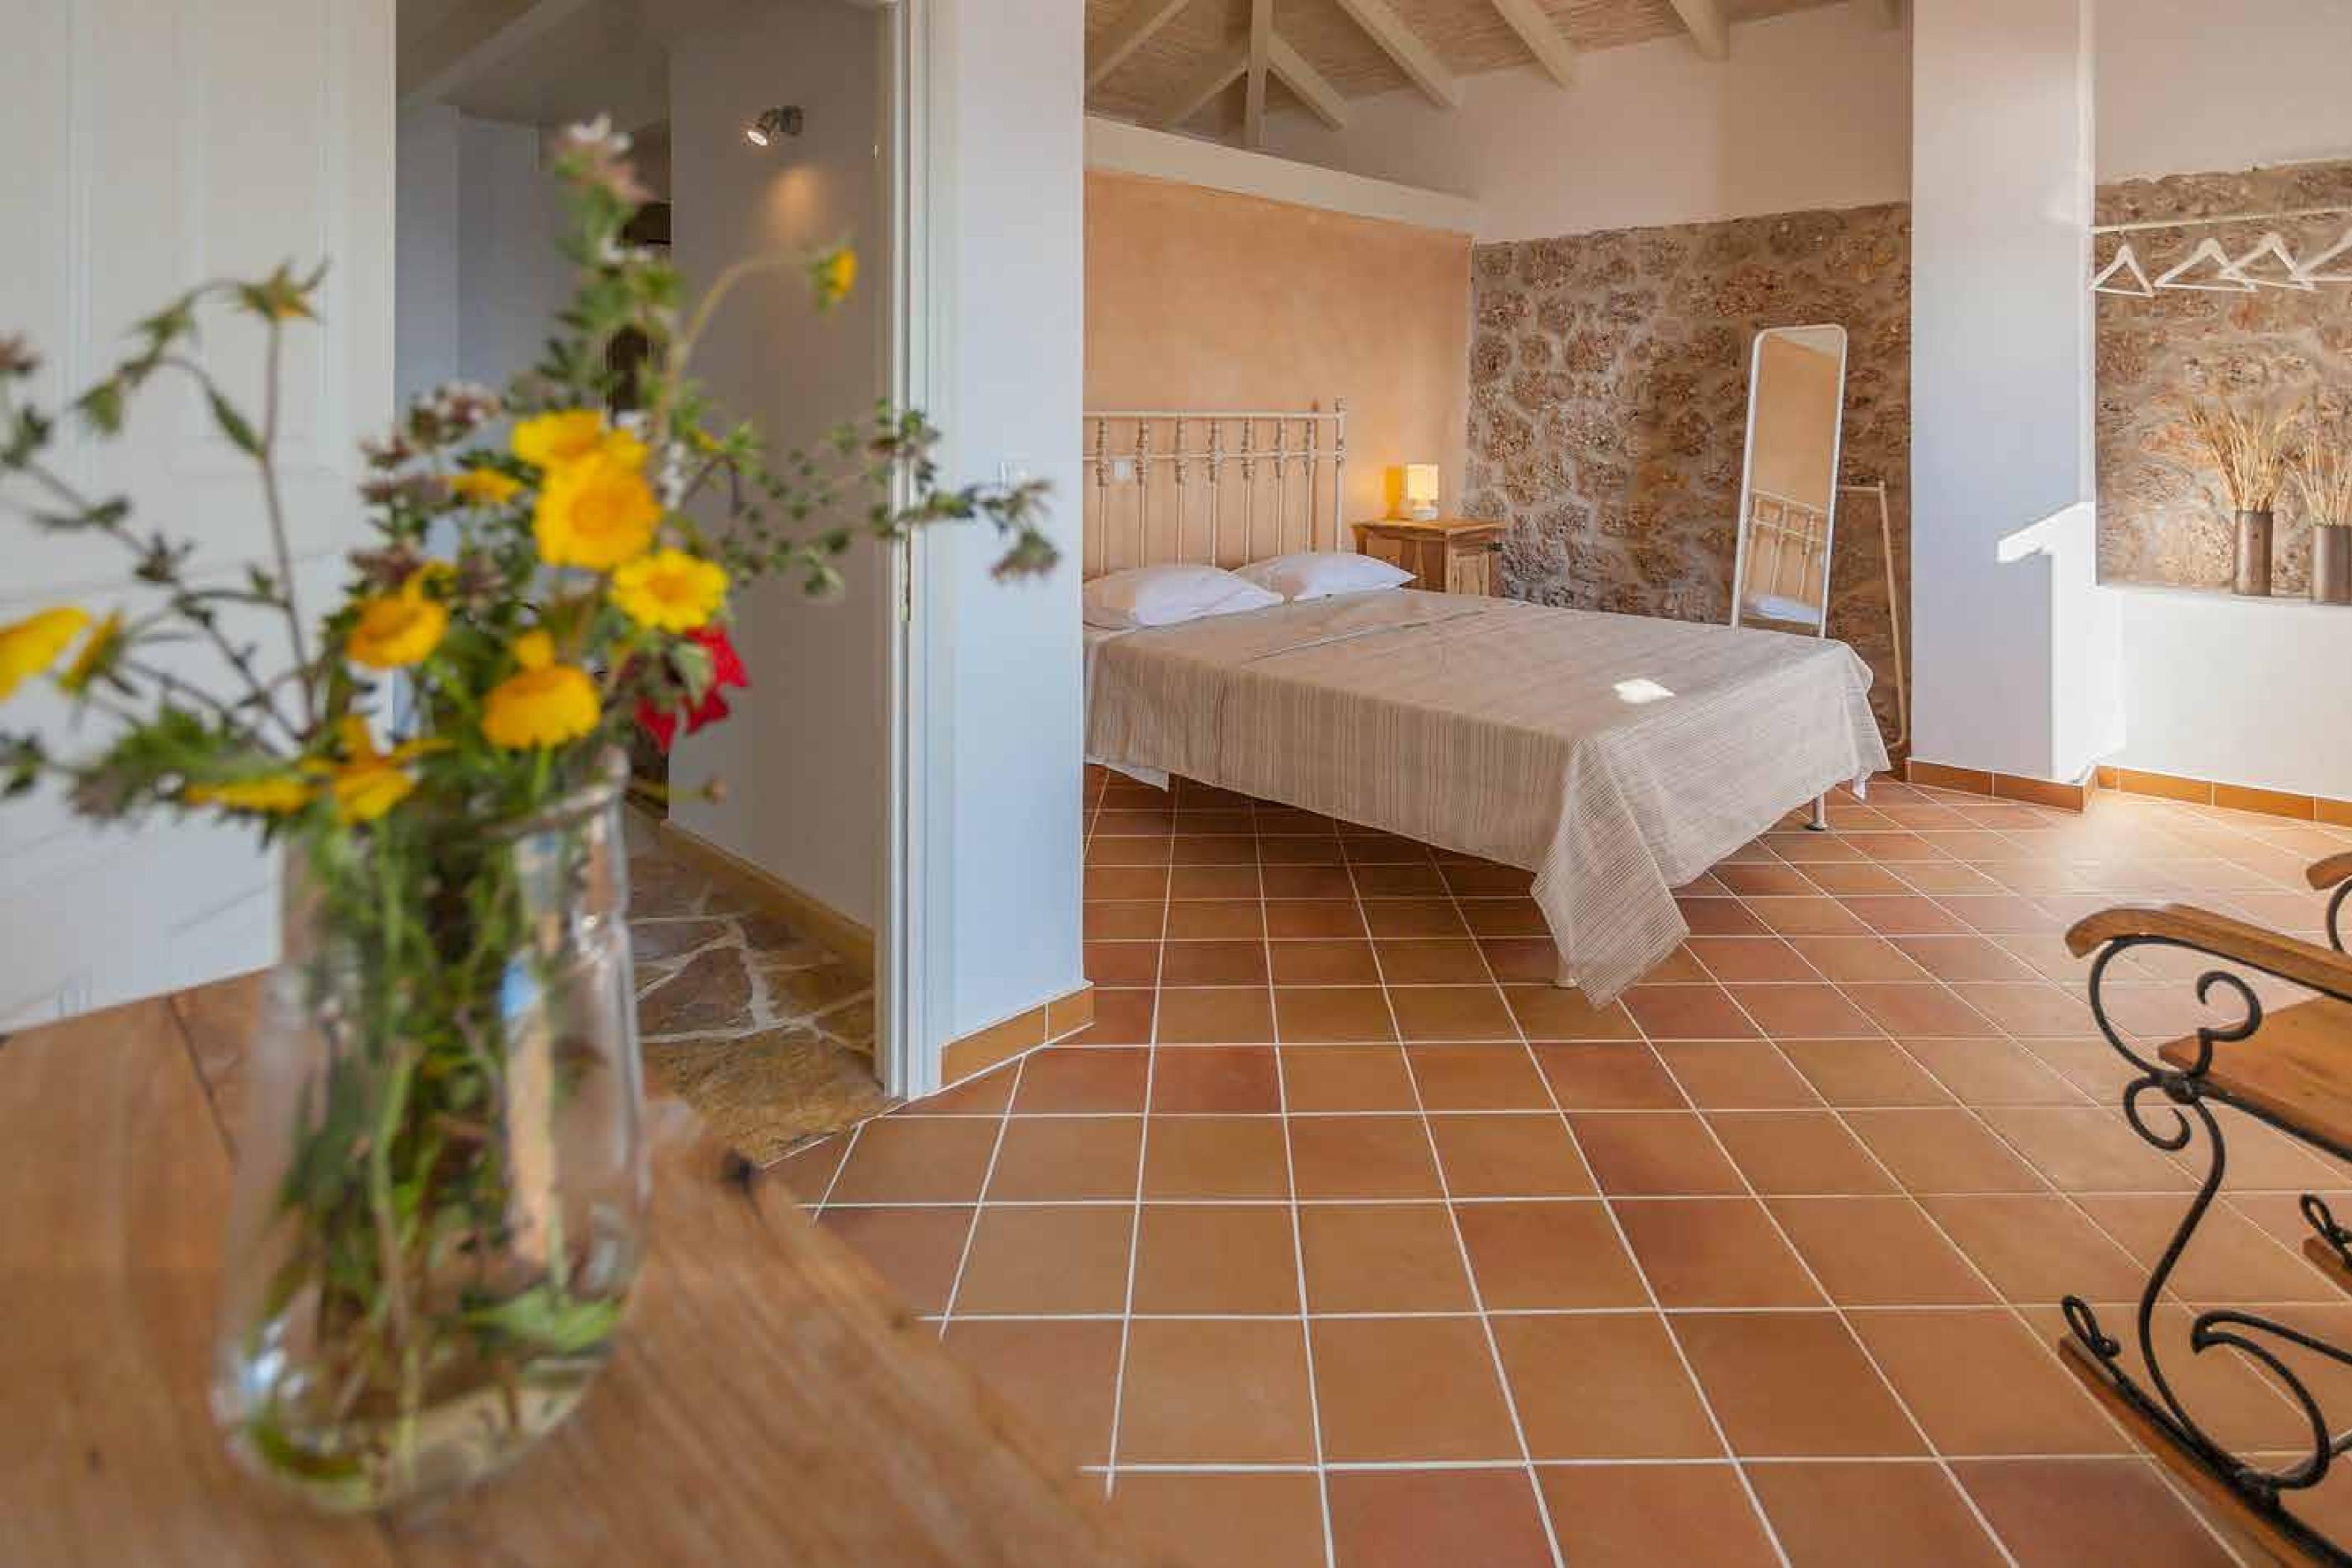

# ORMOS villa Azure

p. 10

Views of the Aegean Sea and Pine Fores

Private, outdoor infinity pool / alfresco dining

Three double bedrooms

One open-plan twin bedroom with ensuite

Large living room

Open plan kitchen - dining room

Second Floor

Double bedroom with balcony Bathroom Living Room with Fireplace & balcony Second Reception room with balcony Ability to accomodate an extra double bed

Attic

Open plan twin bedroom Ensuite WC