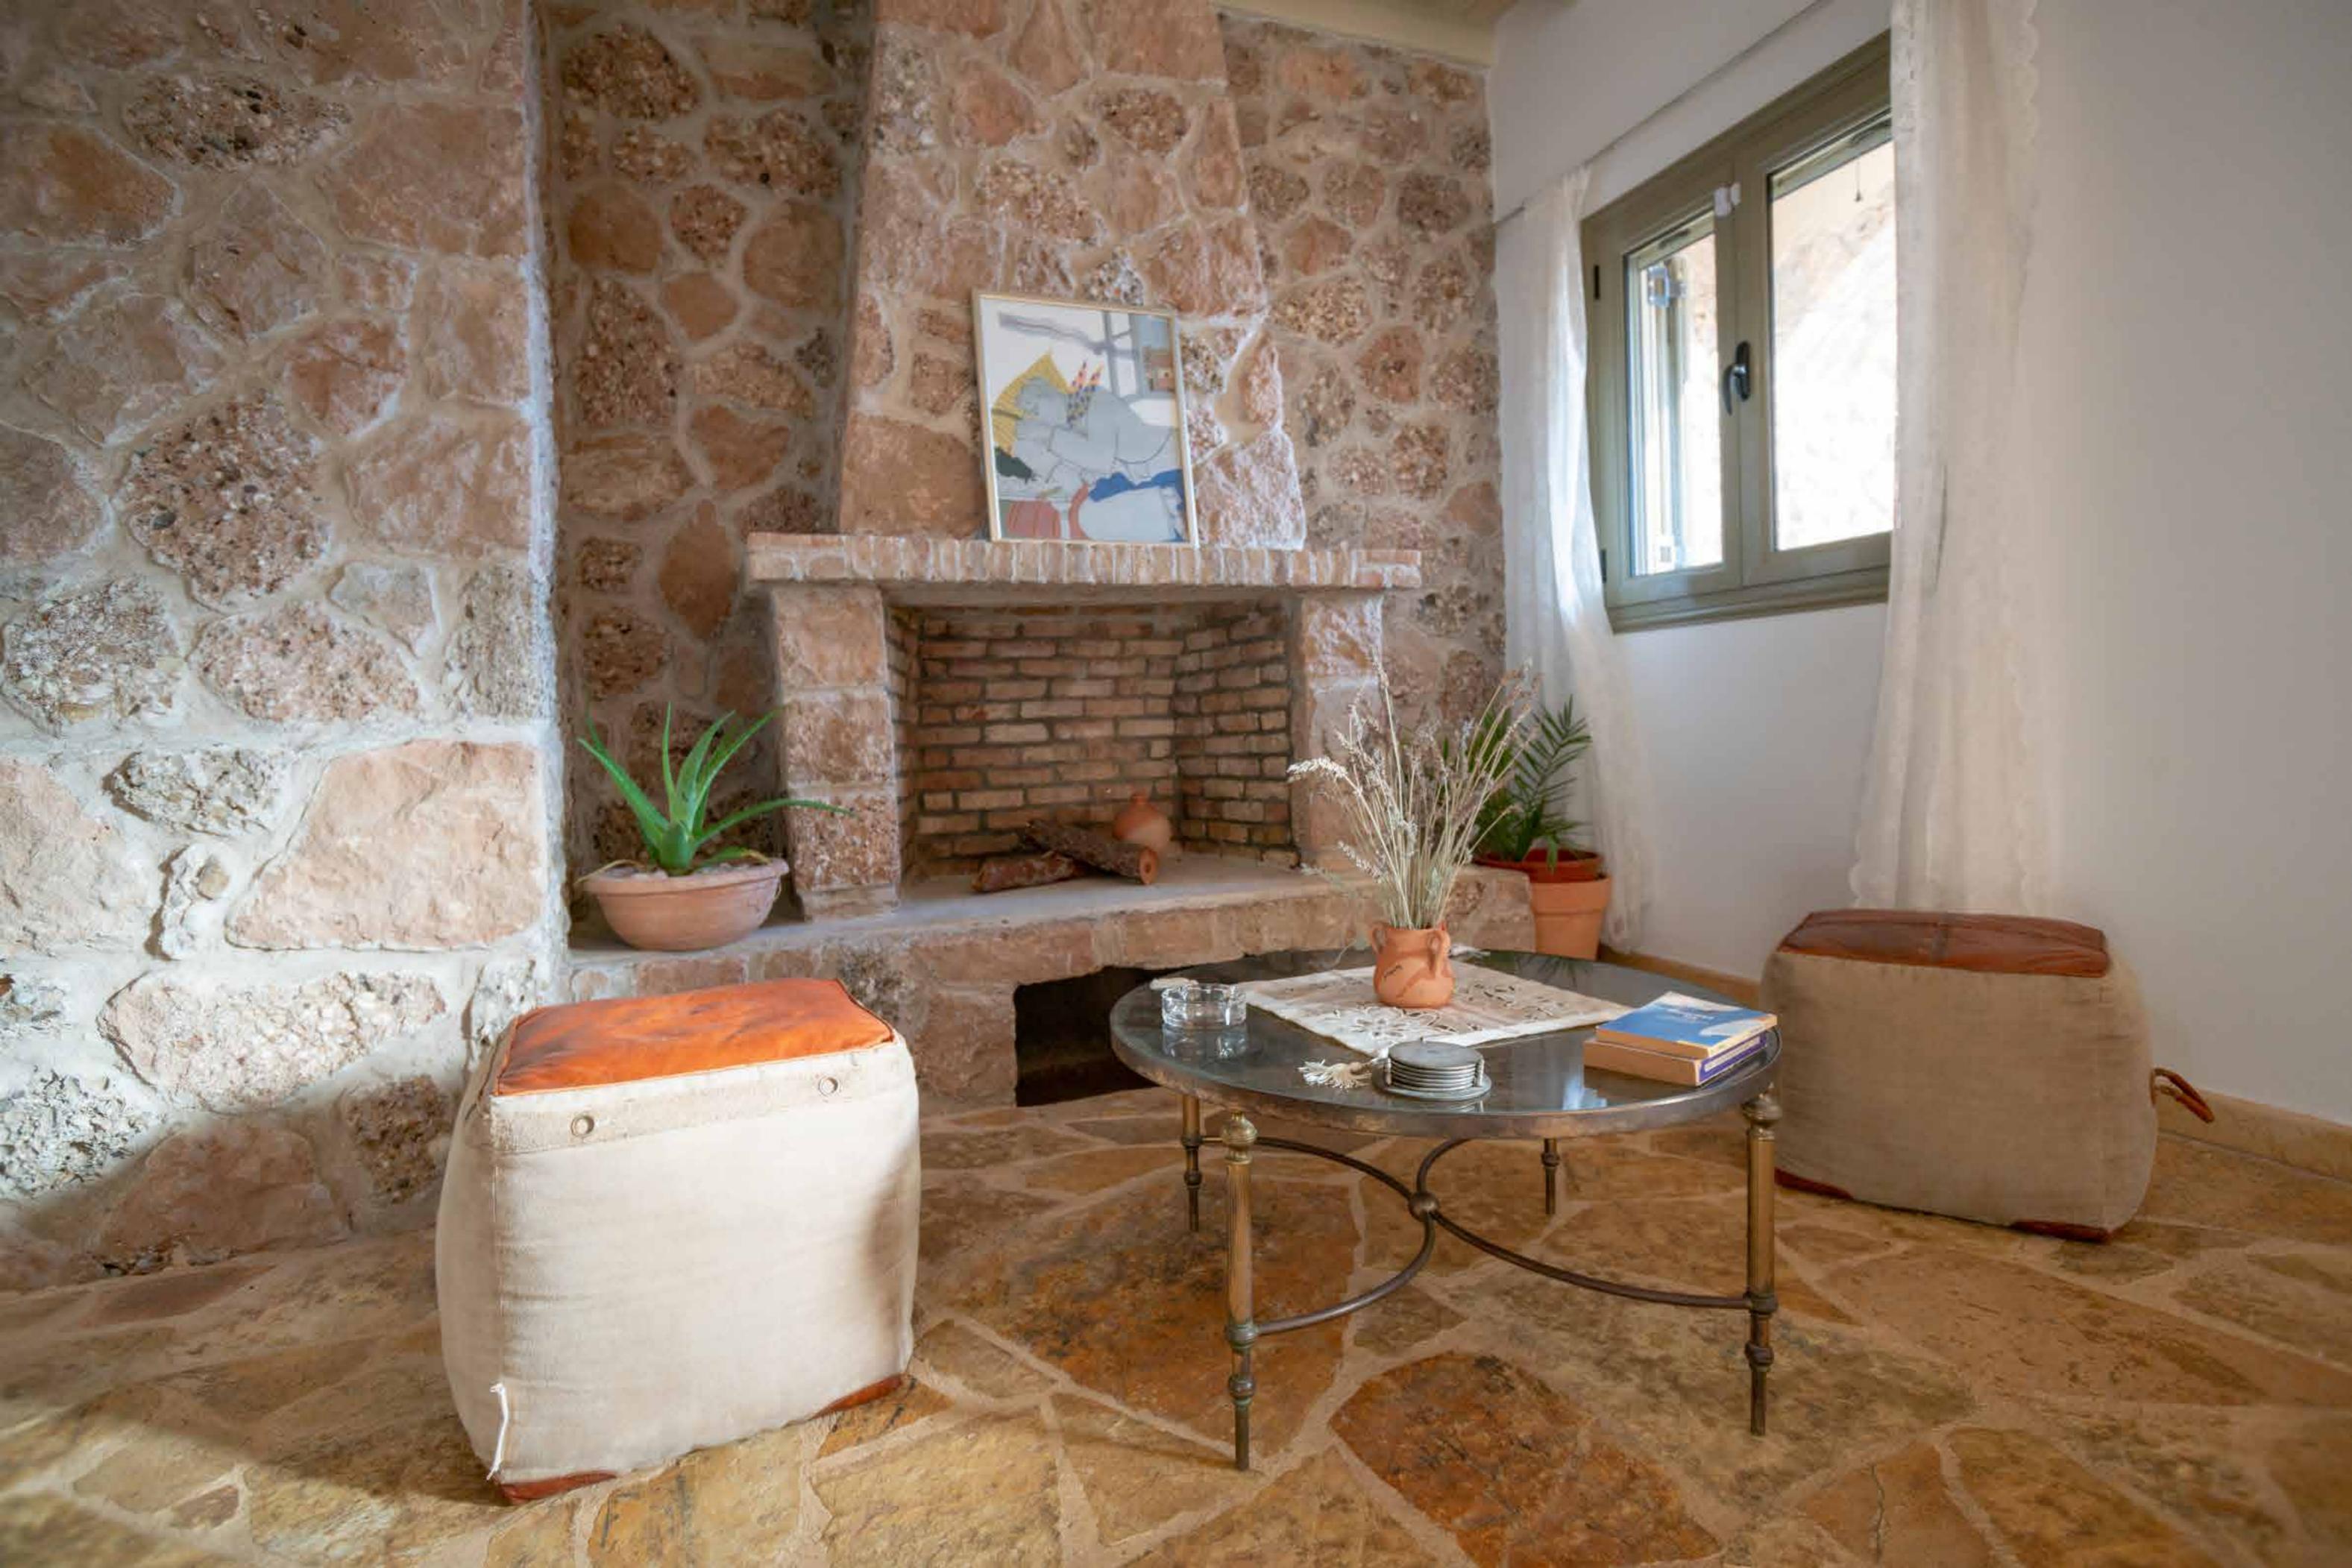

# ORMOS villa Azure

p. 10

Views of the Aegean Sea and Pine Fores

Private, outdoor infinity pool / alfresco dining

Three double bedrooms

One open-plan twin bedroom with ensuite

Large living room

Open plan kitchen - dining room

Second Floor

Double bedroom with balcony Bathroom Living Room with Fireplace & balcony Second Reception room with balcony Ability to accomodate an extra double bed

Attic

Open plan twin bedroom Ensuite WC