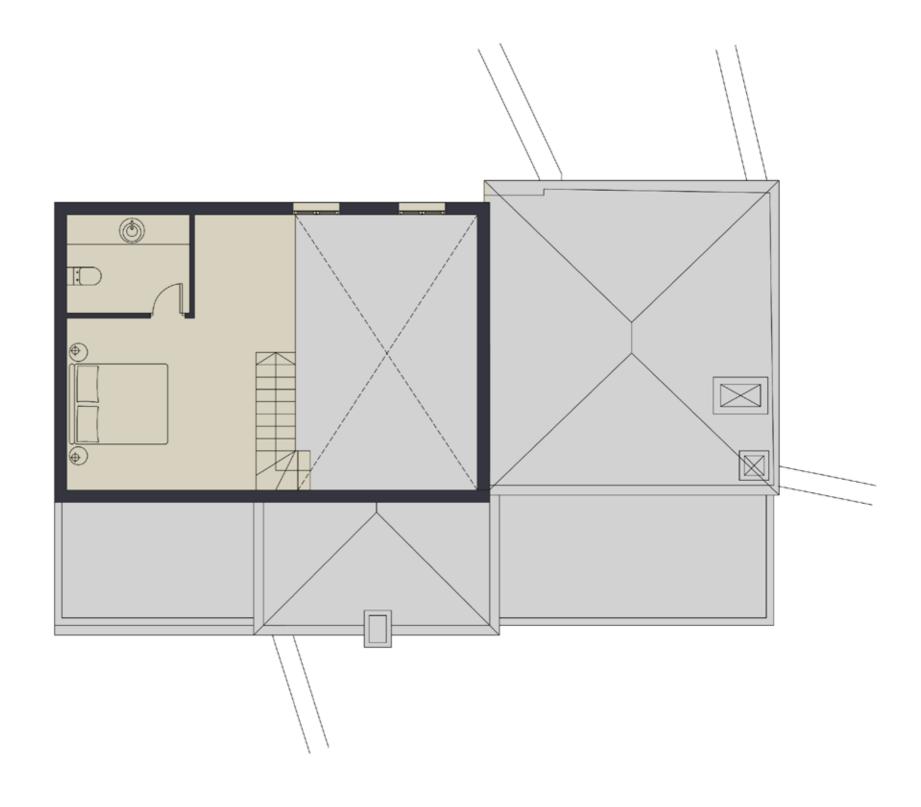

Second Floor

Double bedroom with balcony Bathroom Living Room with Fireplace & balcony Second Reception room with balcony Ability to accomodate an extra double bed

Attic

Open plan twin bedroom Ensuite WC