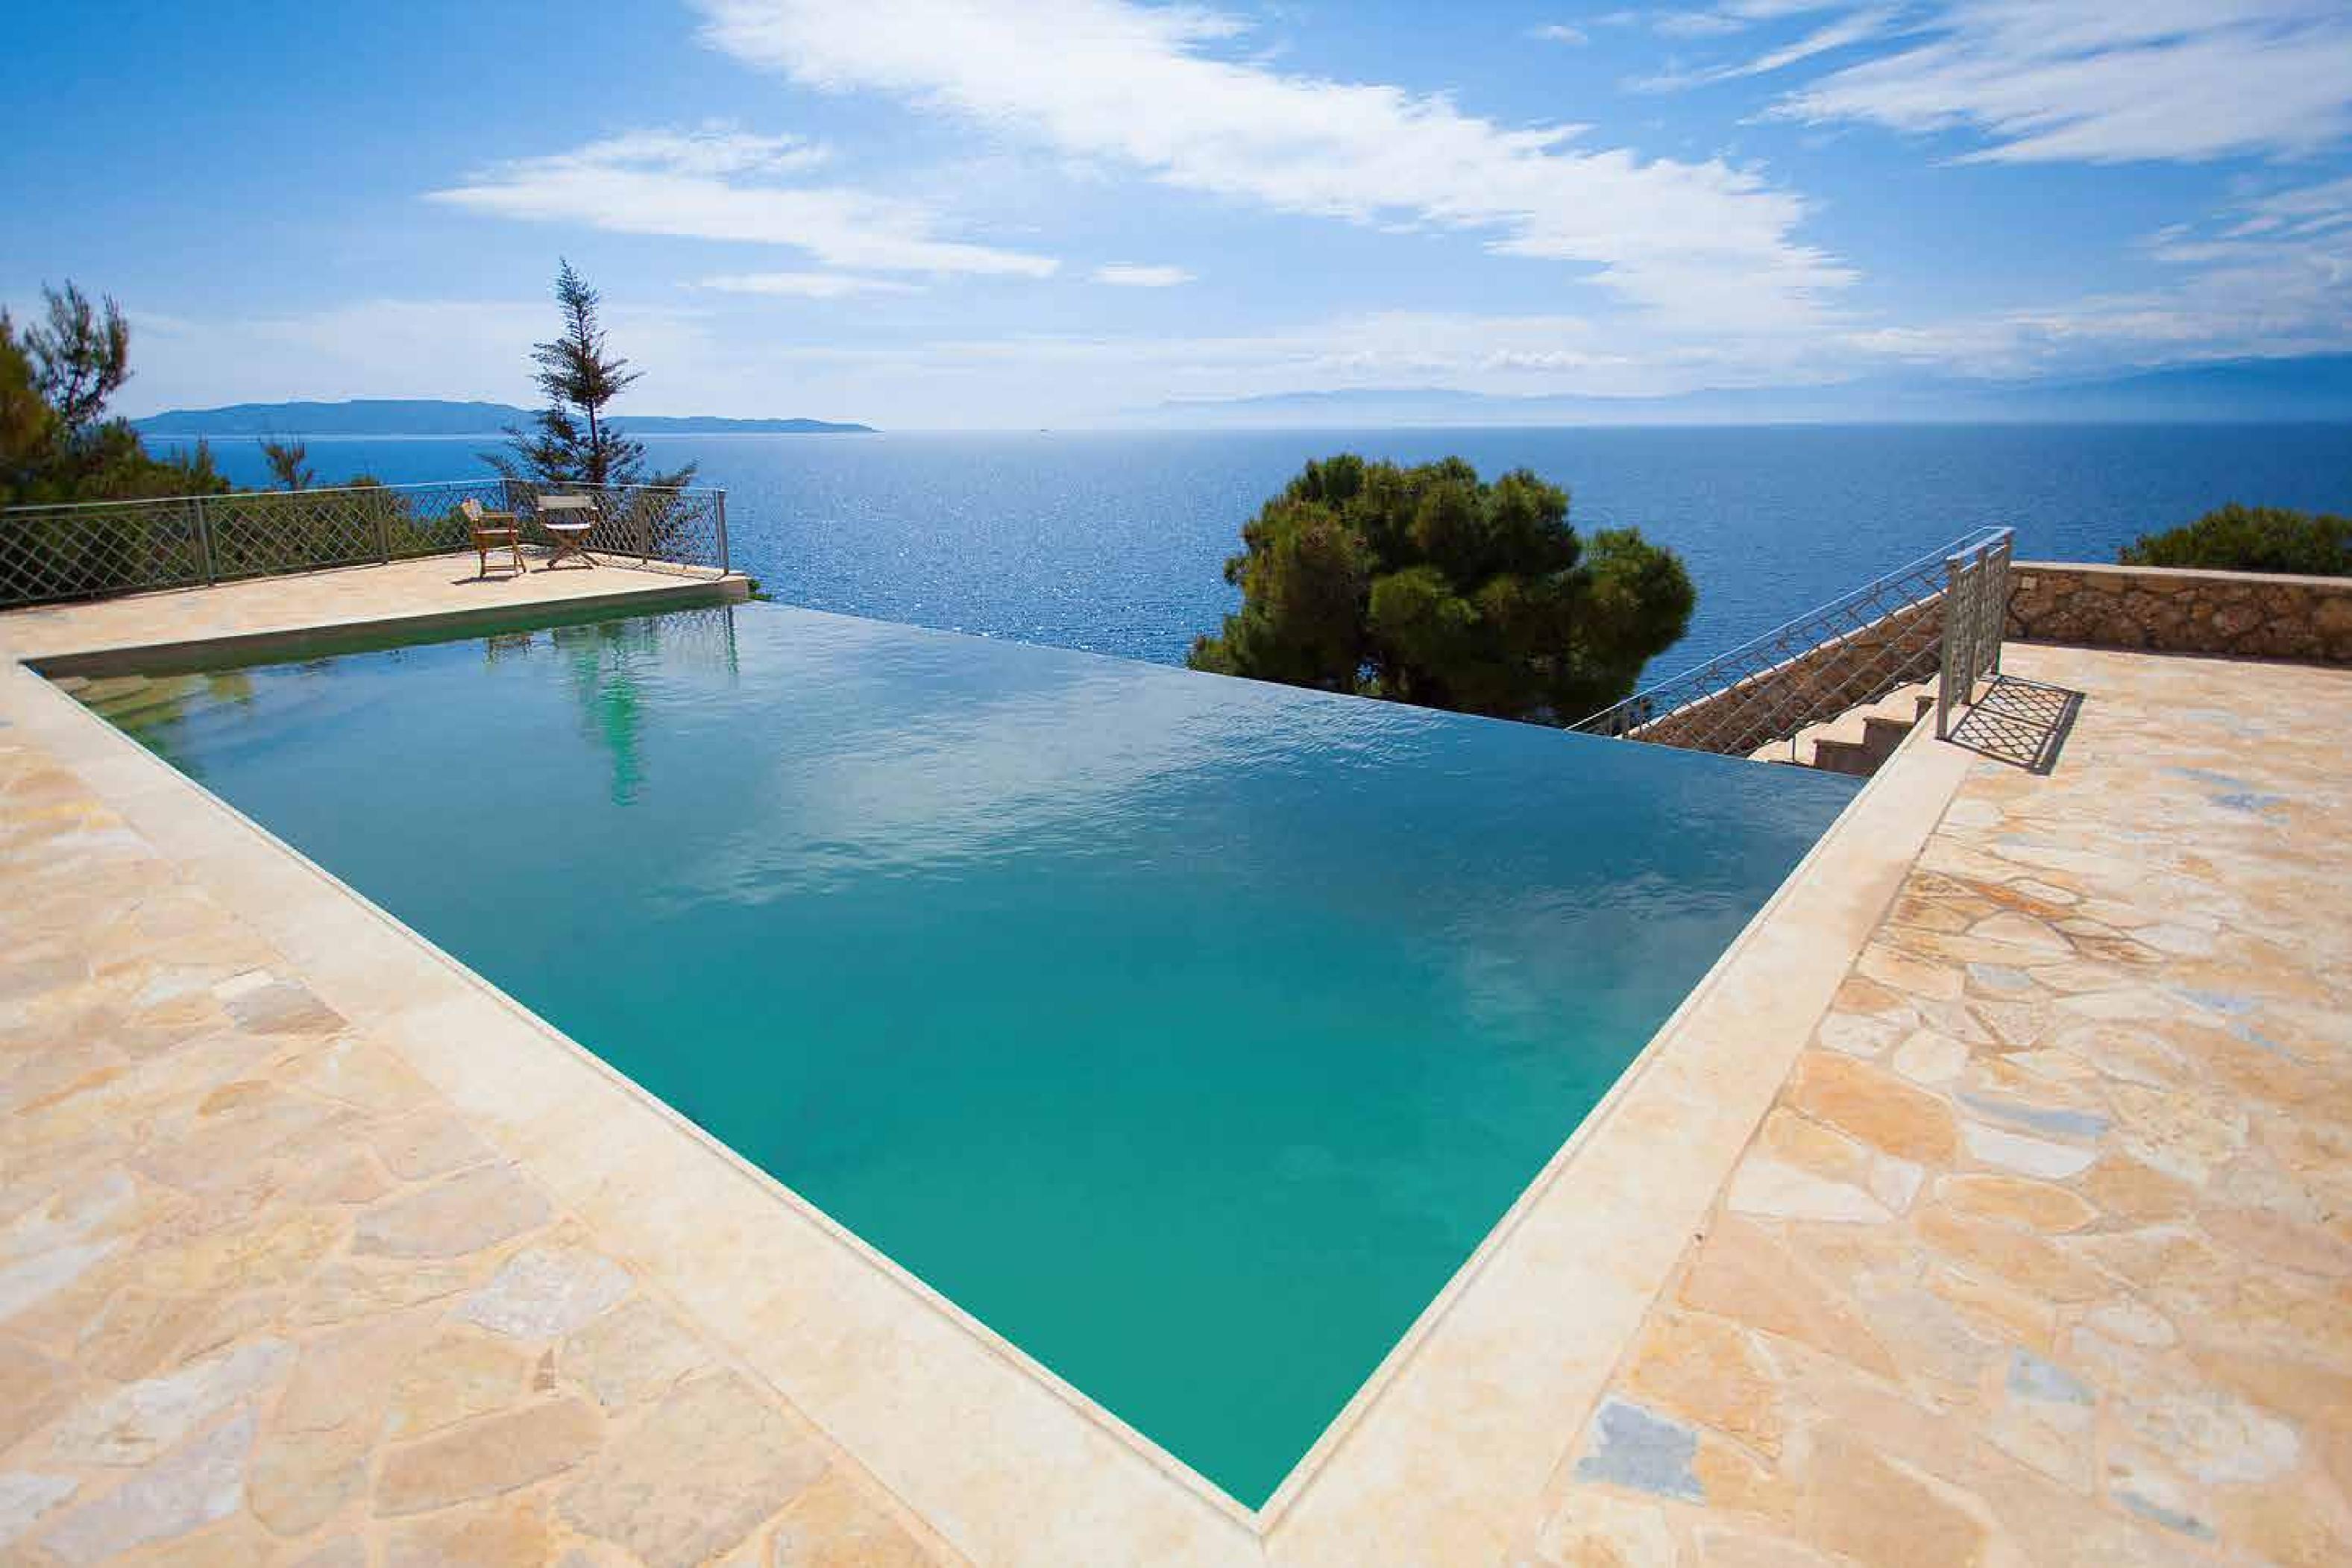

ORMOS

Ormos resort is situated right at the edge of a coastal height, overlooking the azure crystal-clear waters of the Aegean Sea. Surrounded by the lush forest of Korakia, this area of natural beauty is perfect for ventures into nature or simply for relaxing and stargazing.

Villas Aurous and Verdant can be booked together and can accomodate up to twenty guests. The ample outdoors spaces include landscaped olive tree and rock gardens, an infinity swimming pool, pool bar and pavilion with the abilty to accomodate social events for up to forty guests. Ormos' unique location, directly above a natural secluded cove makes it ideal for private yacht access.

# ORMOS villa Azure

p. 10

Views of the Aegean Sea and Pine Fores

Private, outdoor infinity pool / alfresco dining

Three double bedrooms

One open-plan twin bedroom with ensuite

Large living room

Open plan kitchen - dining room