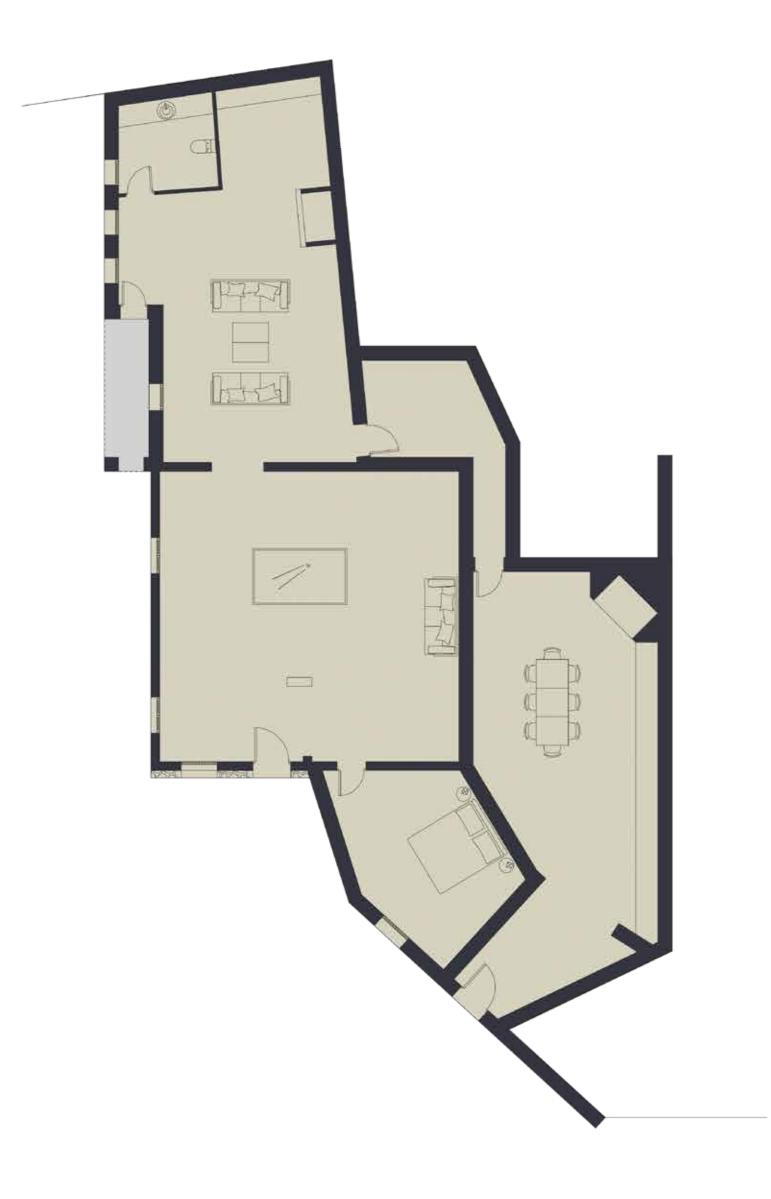

# ORMOS villa Azure

p. 10

Views of the Aegean Sea and Pine Fores

Private, outdoor infinity pool / alfresco dining

Three double bedrooms

One open-plan twin bedroom with ensuite

Large living room

Open plan kitchen - dining room

rds

ed flat & Billiards room

led area

80 degree vistas

space

flix

utdoors Barbeque

Ground Floor - with independent entrance

Double bedroom Bathroom Study area Open plan space with billiards table Ability to accomodate an extra double bed

First Floor - pool level

- Double bedroom with balcony

Bathroom Kitchen/ Dining Room with Fireplace Storage & Laundry Staircase leading to second floor Second independent entrance

Second Floor

Double bedroom with balcony Bathroom Living Room with Fireplace & balcony Second Reception room with balcony Ability to accomodate an extra double bed

Attic

Open plan twin bedroom Ensuite WC