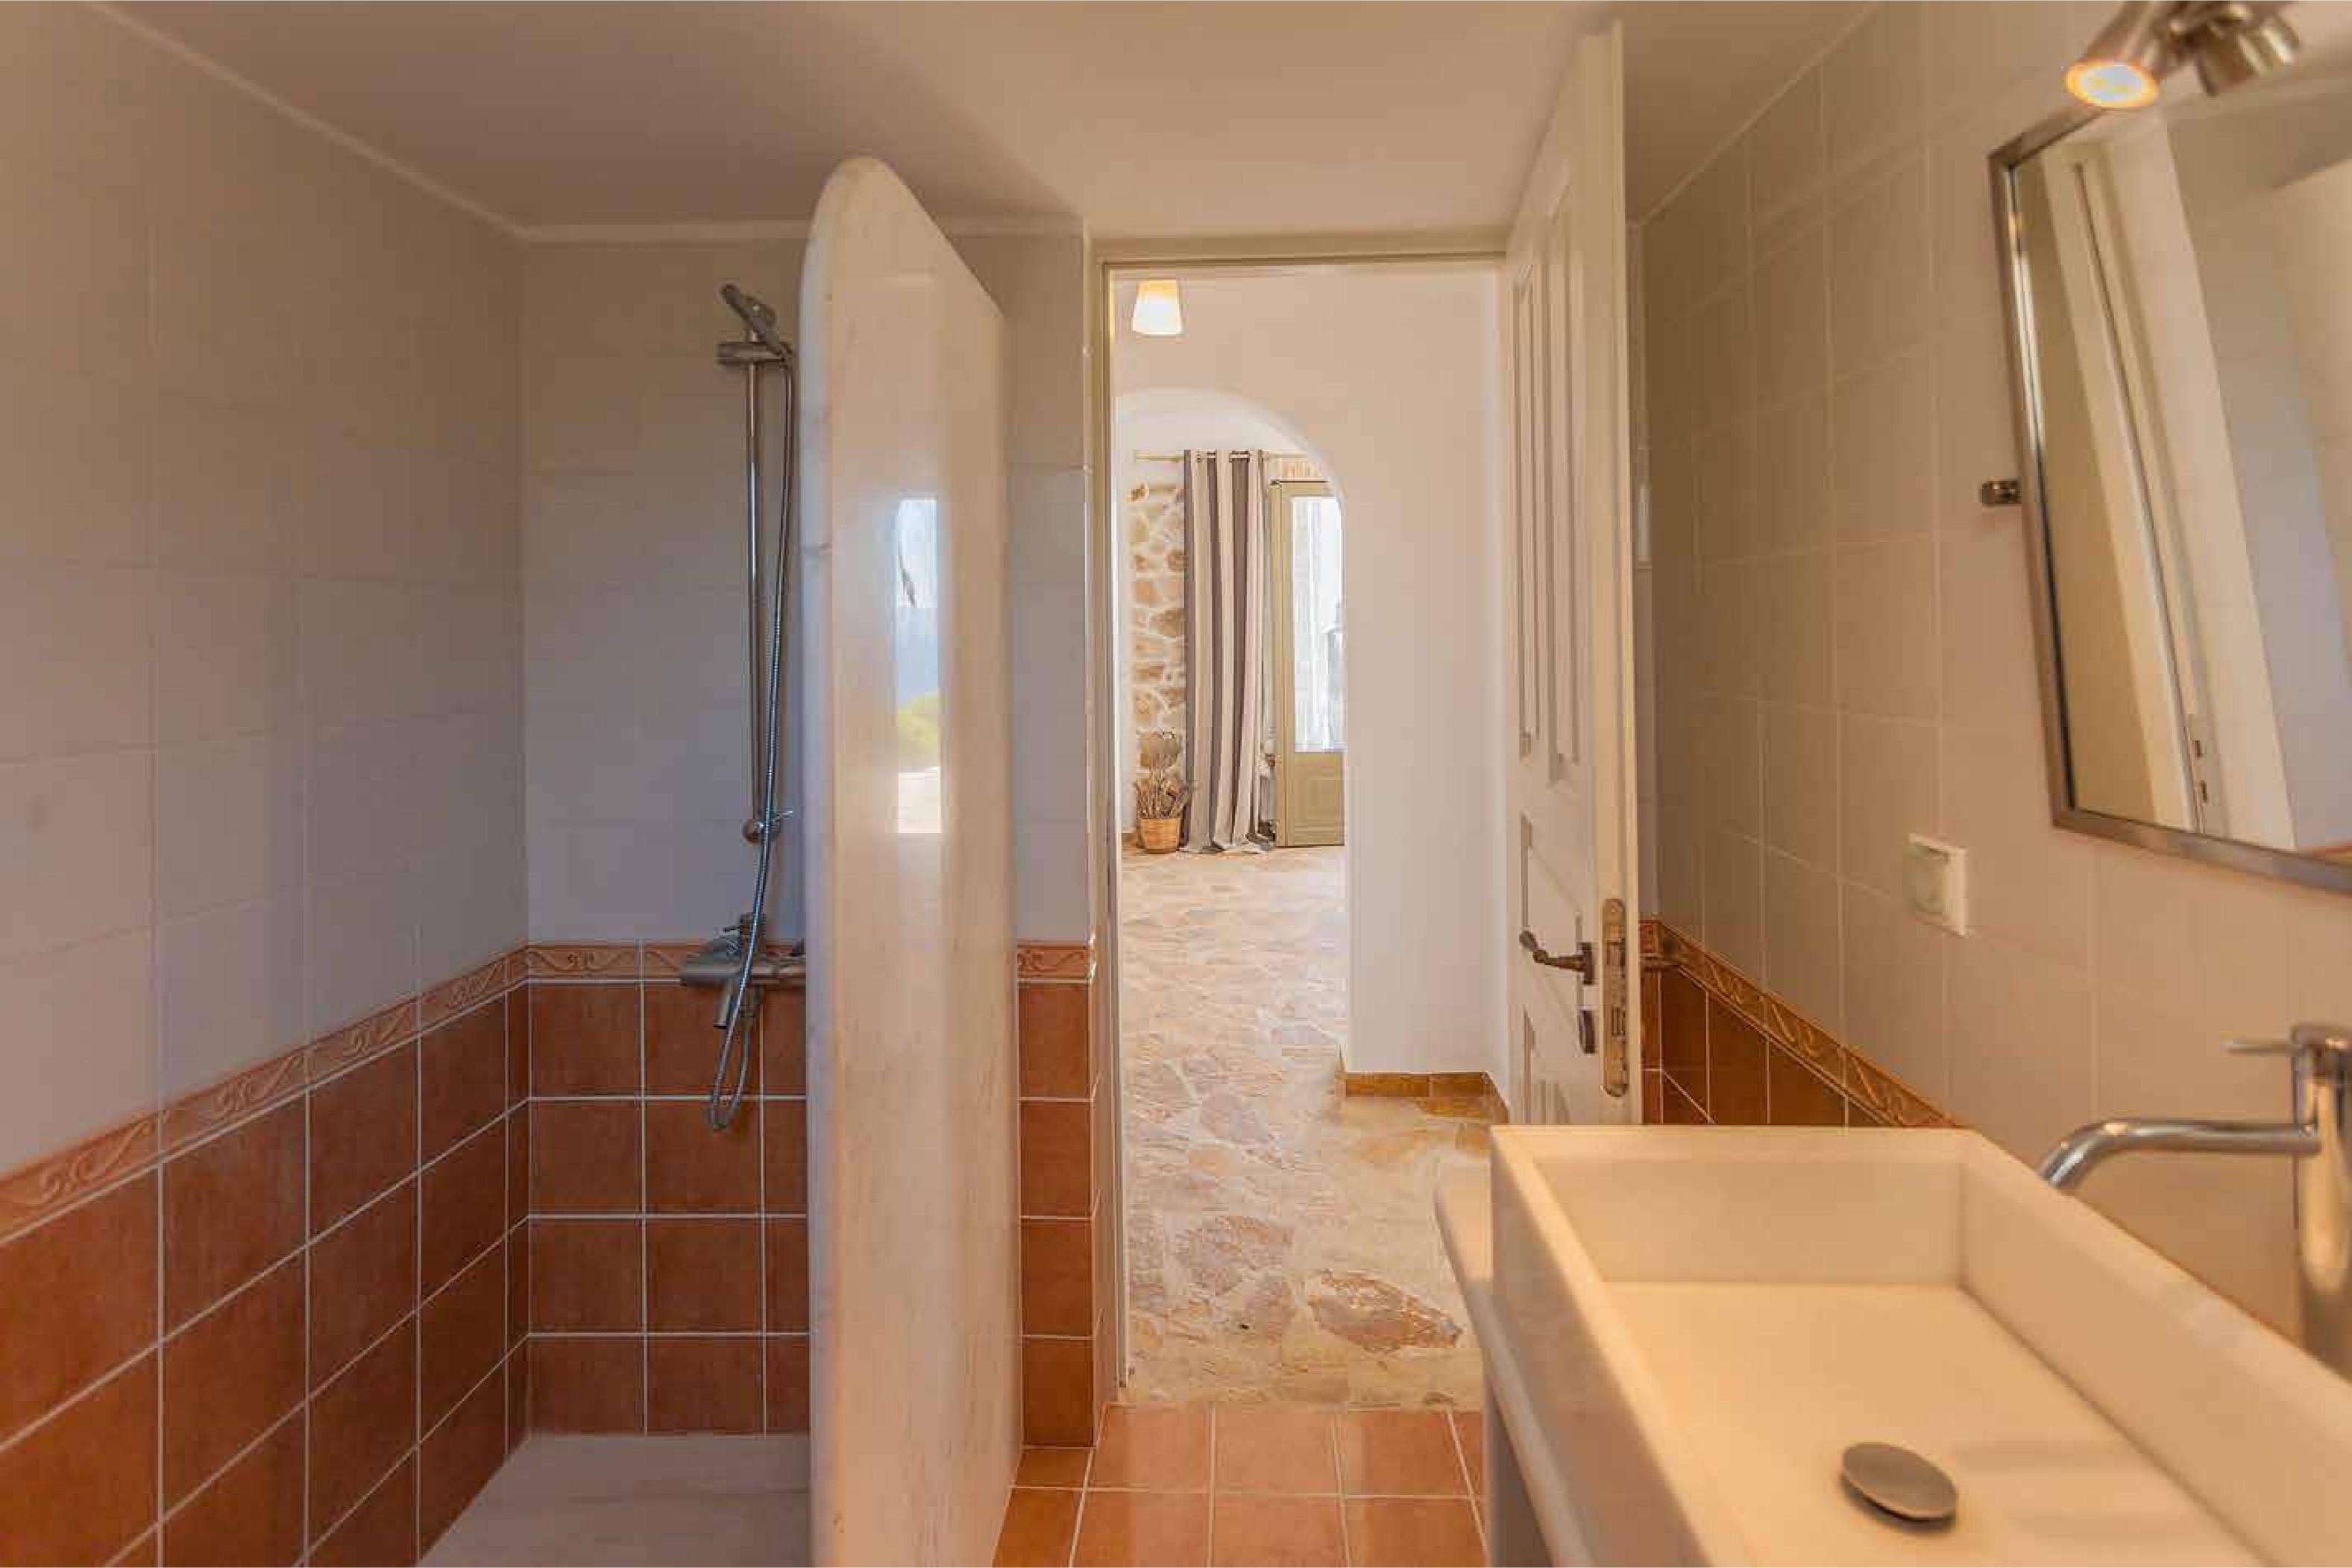

# ORMOS villa Azure

p. 10

Views of the Aegean Sea and Pine Fores

Private, outdoor infinity pool / alfresco dining

Three double bedrooms

One open-plan twin bedroom with ensuite

Large living room

Open plan kitchen - dining room

rds

ed flat & Billiards room

led area

80 degree vistas

space

flix

utdoors Barbeque

Ground Floor - with independent entrance

Double bedroom Bathroom Study area Open plan space with billiards table Ability to accomodate an extra double bed

First Floor - pool level

- Double bedroom with balcony

Bathroom Kitchen/ Dining Room with Fireplace Storage & Laundry Staircase leading to second floor Second independent entrance

Second Floor

Double bedroom with balcony Bathroom Living Room with Fireplace & balcony Second Reception room with balcony Ability to accomodate an extra double bed

Attic

Open plan twin bedroom Ensuite WC