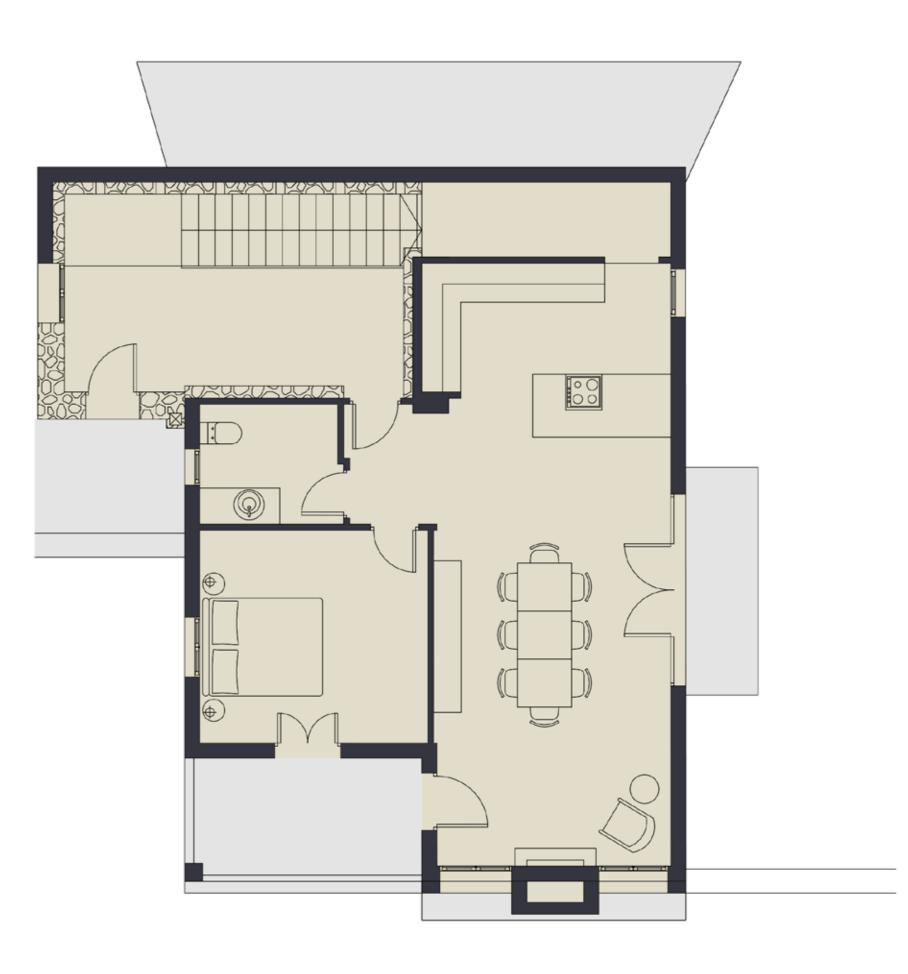

rds

ed flat & Billiards room

led area

80 degree vistas

space

flix

utdoors Barbeque

Ground Floor - with independent entrance

Double bedroom Bathroom Study area Open plan space with billiards table Ability to accomodate an extra double bed

First Floor - pool level

- Double bedroom with balcony

Bathroom Kitchen/ Dining Room with Fireplace Storage & Laundry Staircase leading to second floor Second independent entrance