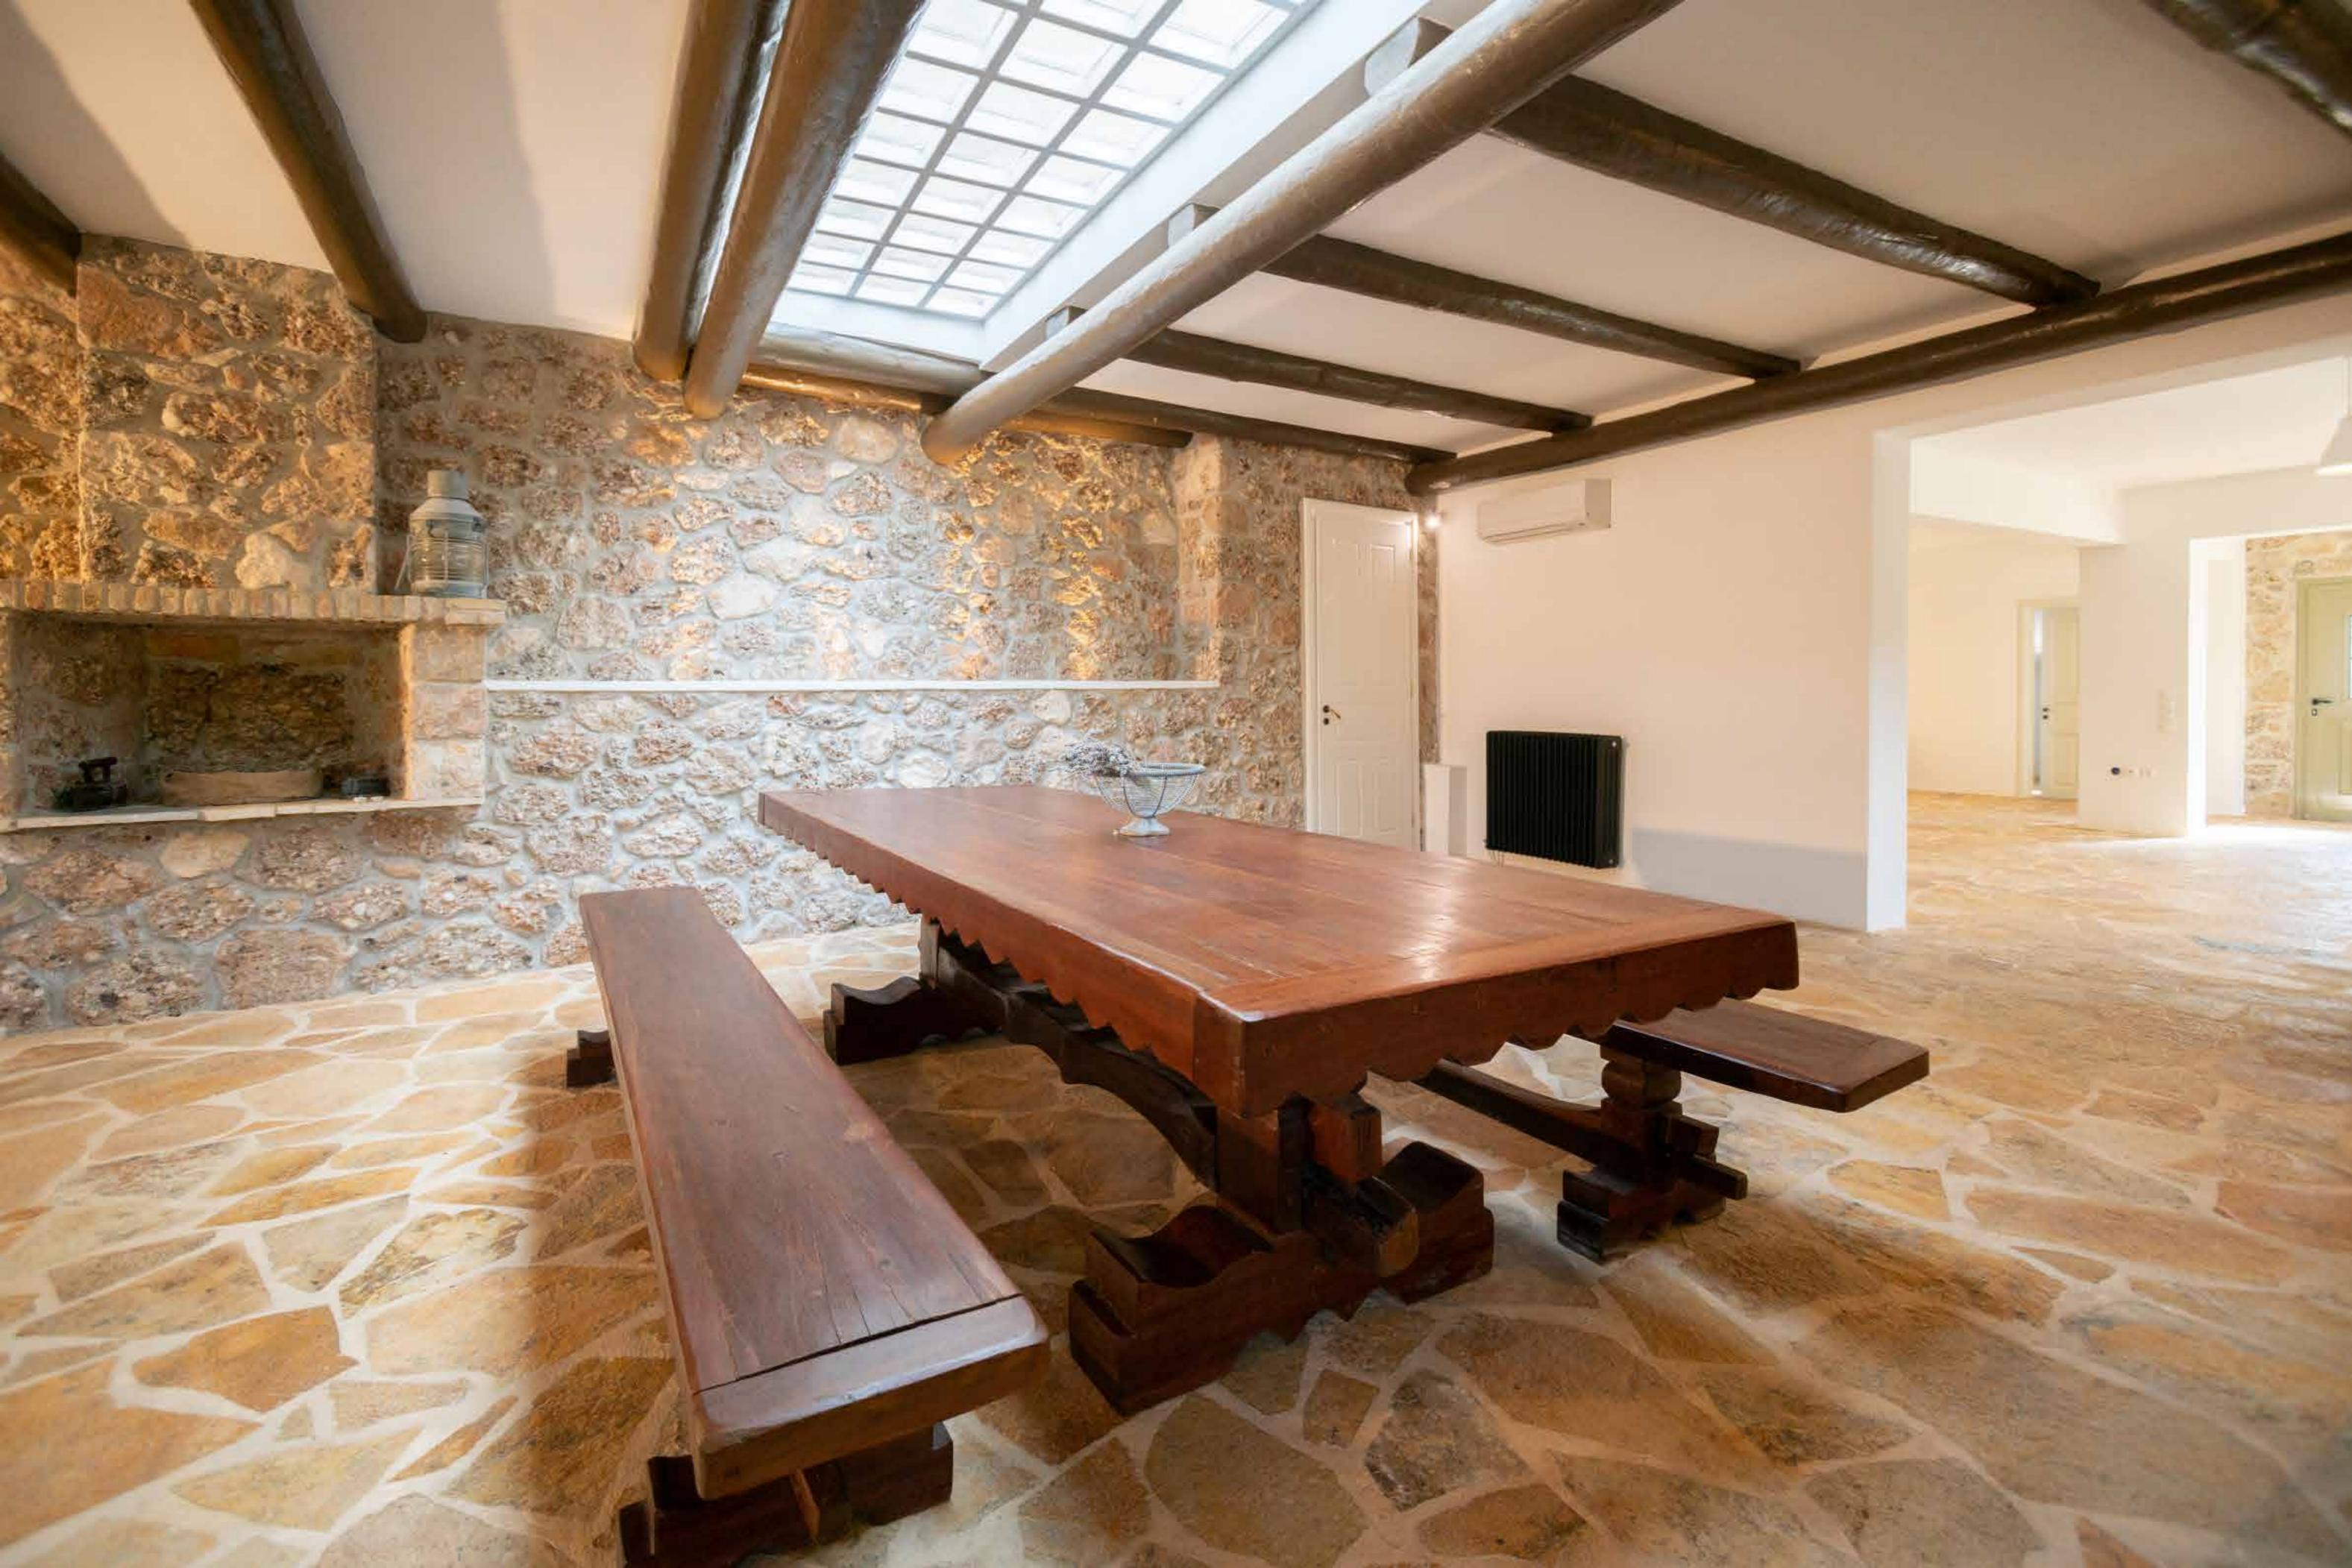

# ORMOS villa Aurous

Views of the Aegean Sea and Pine Forest

Private, outdoor infinity pool

Five double bedrooms including a Master bedr

One open-plan queen bedroom with ensuite

Large living room

Open plan kitchen - dining room / second recep

Ground Floor - with independent entrance

Double bedroom Bathroom Study area Open plan space with billiards table & lounge Ability to accomodate 50-60 guest conference/ event

## First Floor

2 Double bedrooms (1 with balcony) Bathroom Kitchen/ Dining Room with Fireplace Lounge with Fireplace Storage & Laundry Large patio Secluded courtyard Second independent entrance