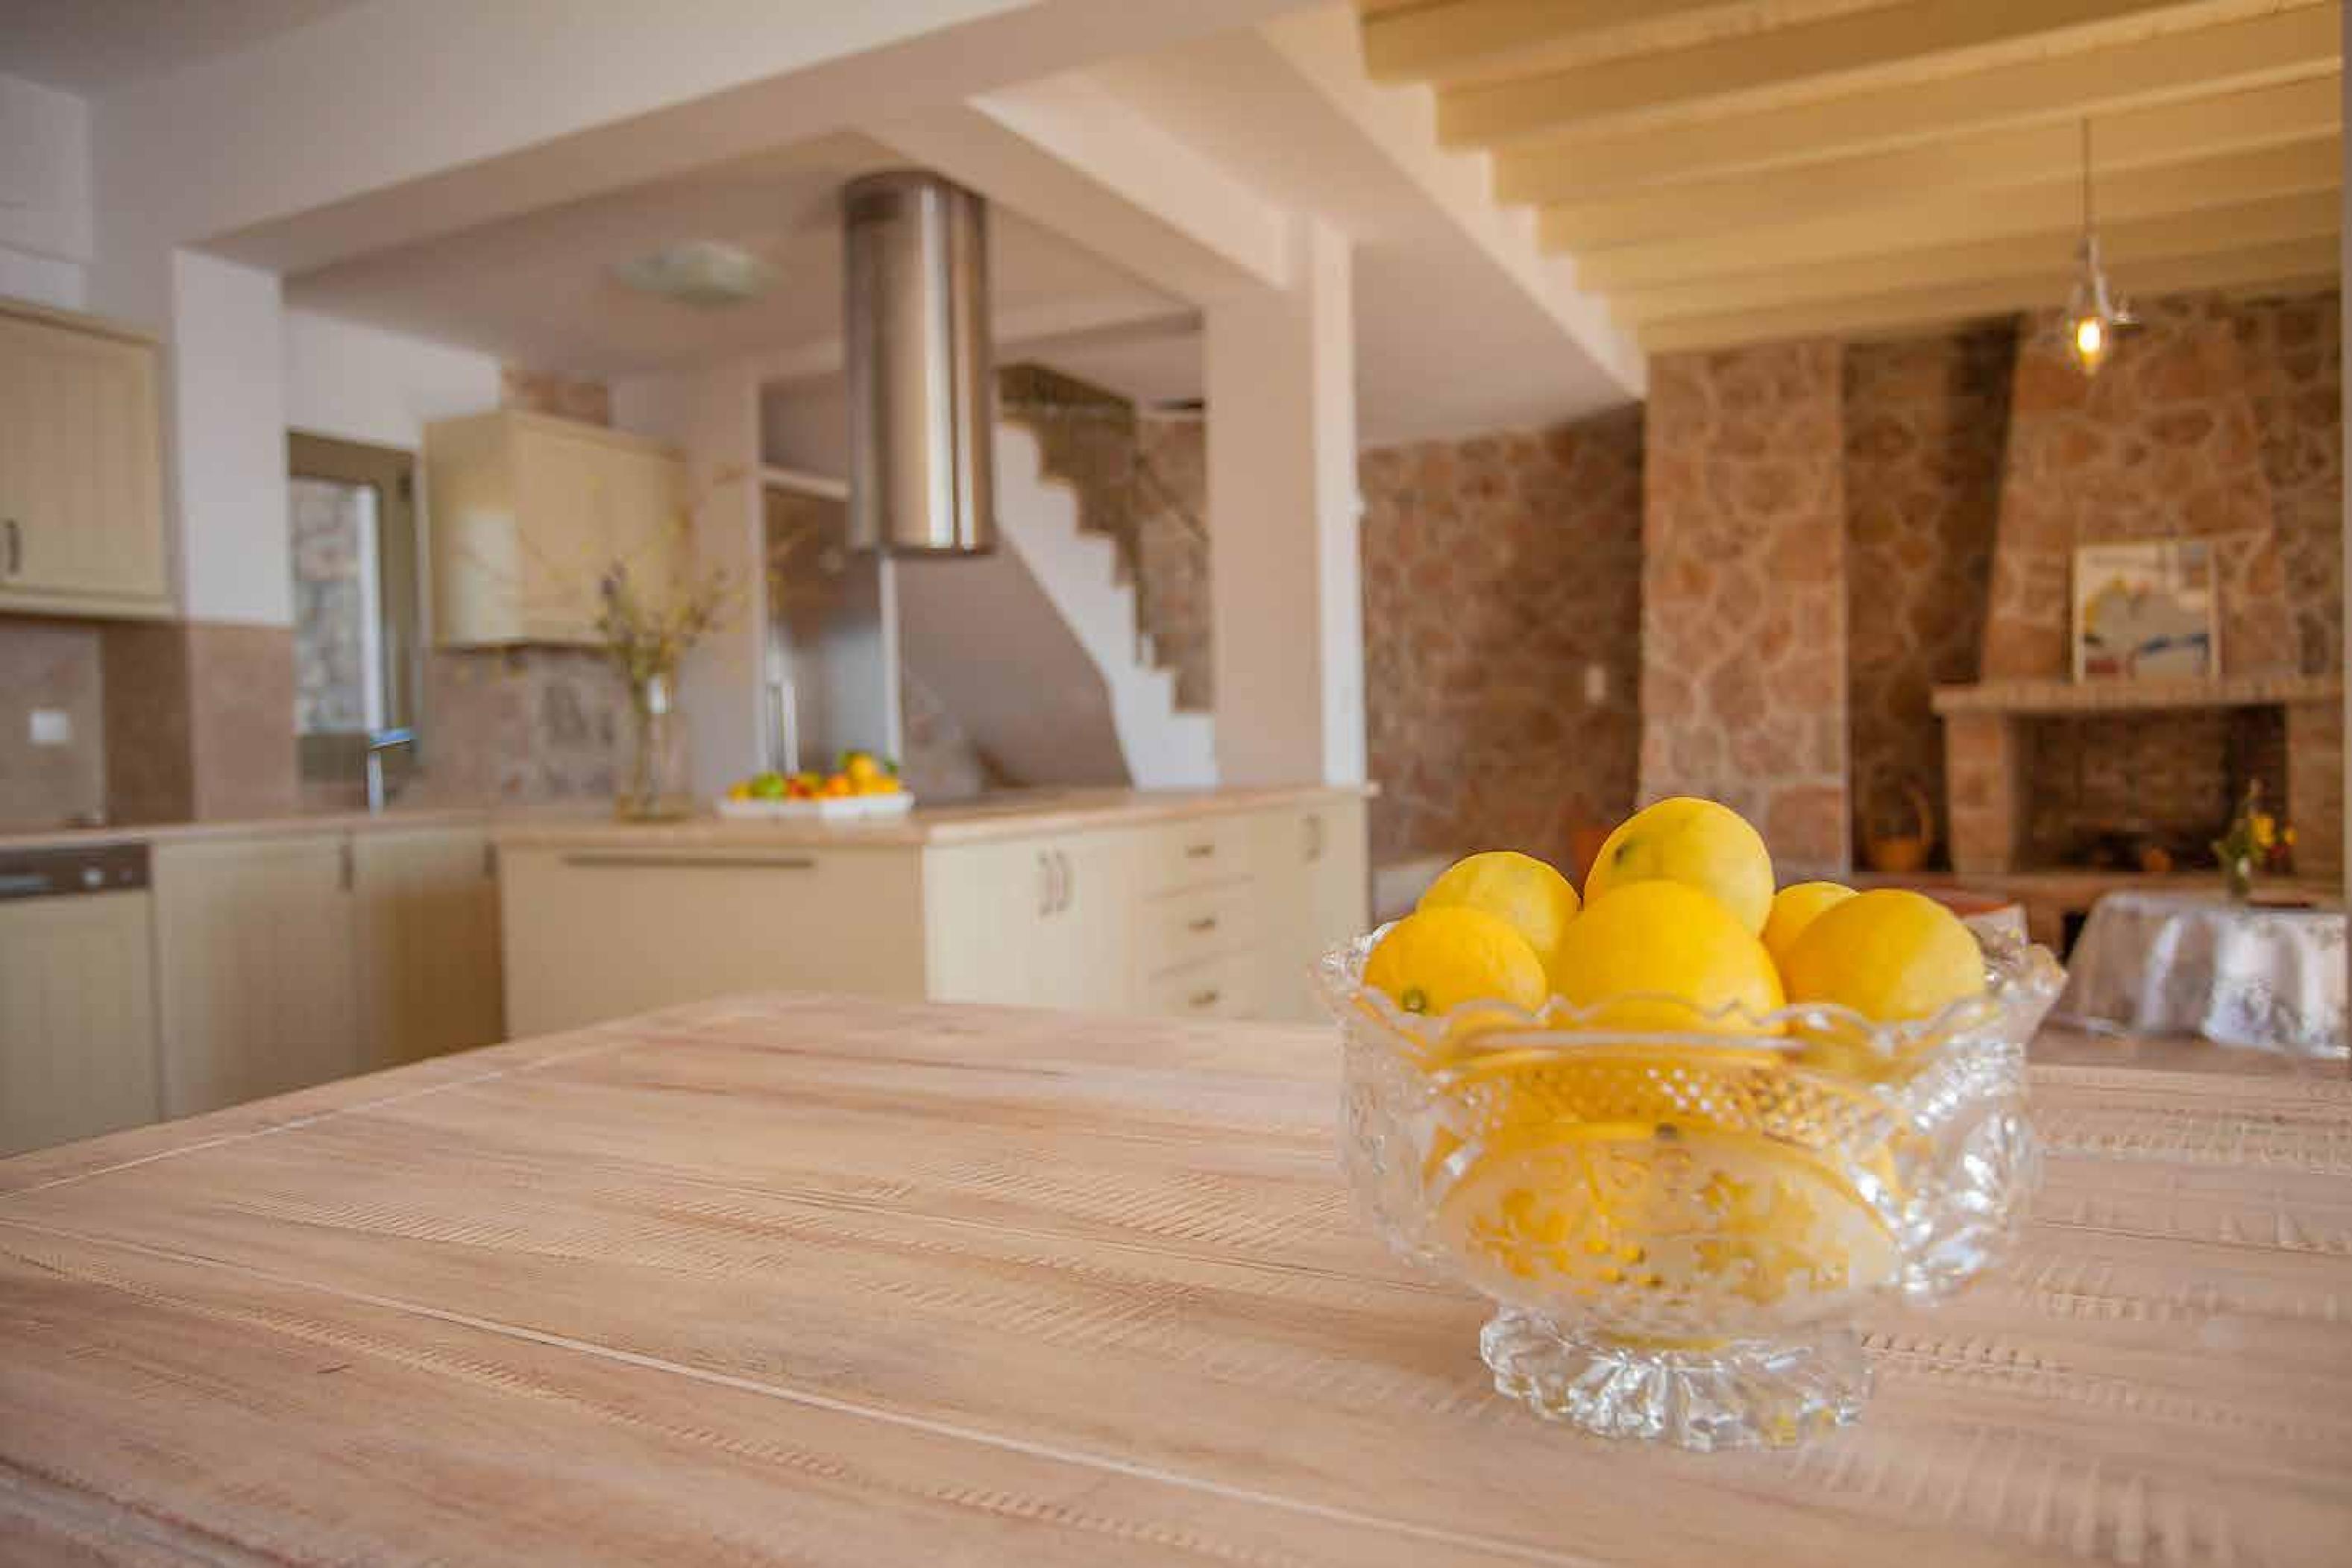

# ORMOS villa Azure

p. 10

Views of the Aegean Sea and Pine Fores

Private, outdoor infinity pool / alfresco dining

Three double bedrooms

One open-plan twin bedroom with ensuite

Large living room

Open plan kitchen - dining room

rds

ed flat & Billiards room

led area

80 degree vistas

space

flix

utdoors Barbeque

Ground Floor - with independent entrance

Double bedroom Bathroom Study area Open plan space with billiards table Ability to accomodate an extra double bed

First Floor - pool level

- Double bedroom with balcony

Bathroom Kitchen/ Dining Room with Fireplace Storage & Laundry Staircase leading to second floor Second independent entrance