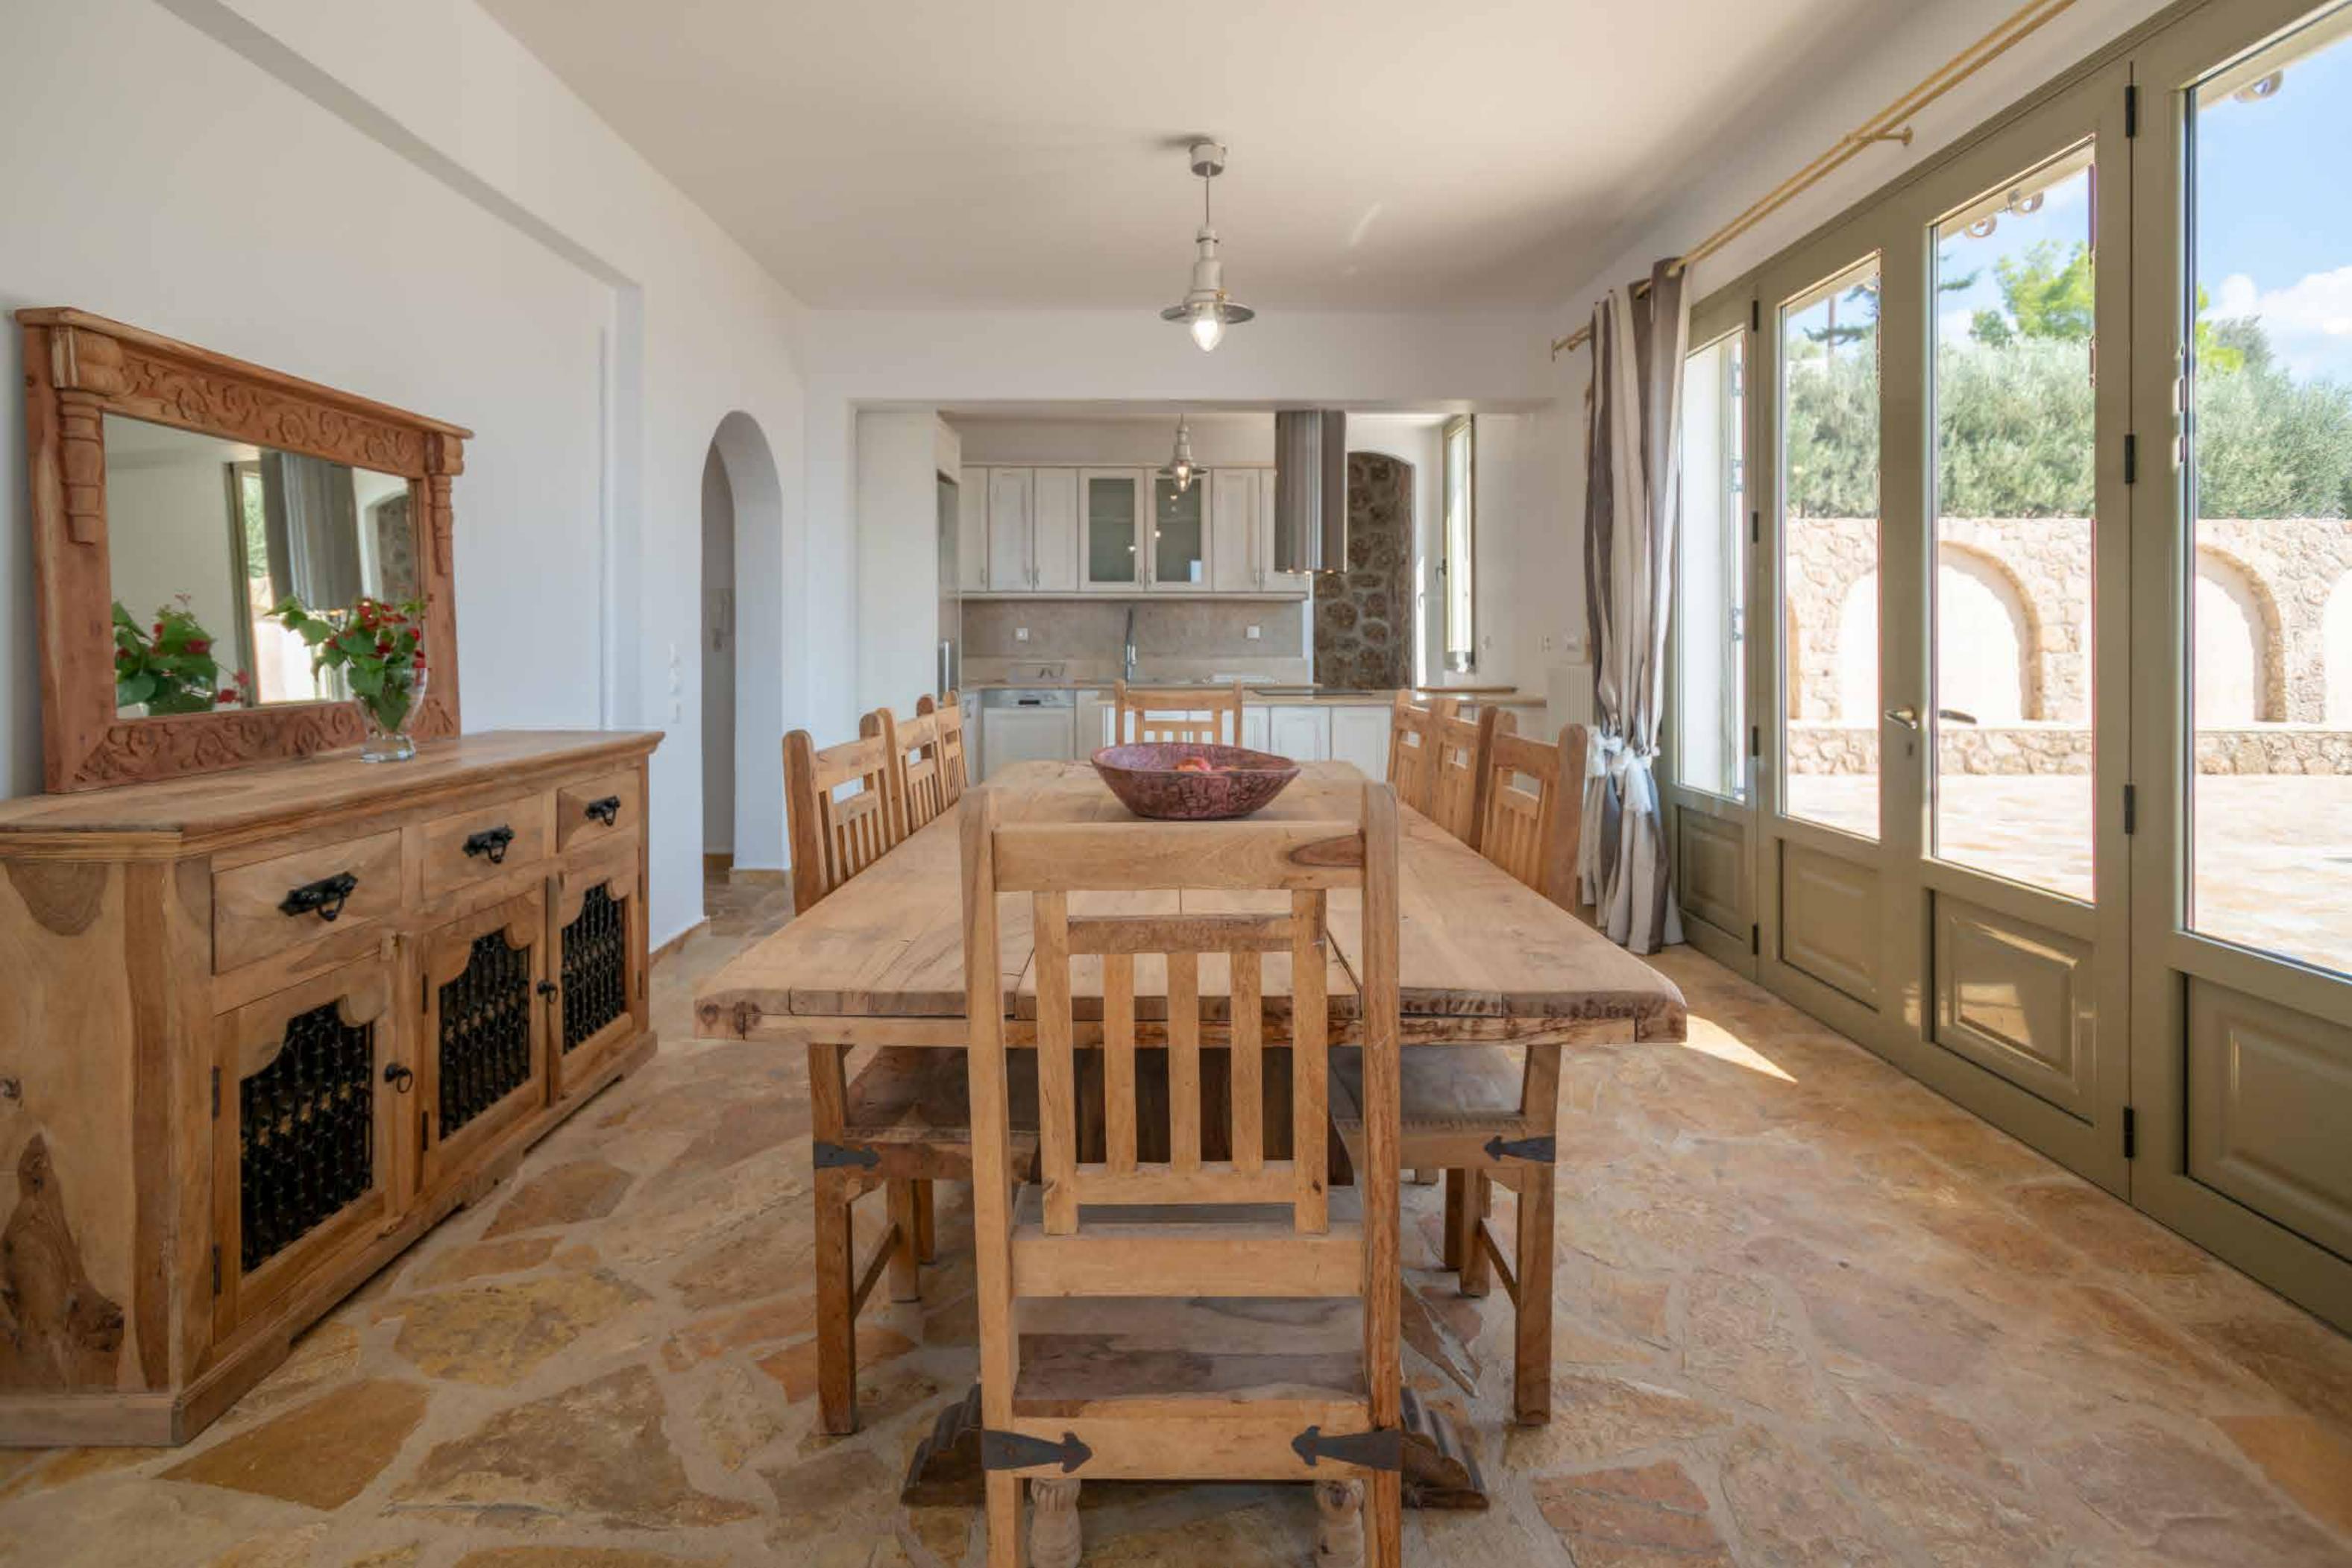

# ORMOS villa Azure

p. 10

Views of the Aegean Sea and Pine Fores

Private, outdoor infinity pool / alfresco dining

Three double bedrooms

One open-plan twin bedroom with ensuite

Large living room

Open plan kitchen - dining room

Double bedroom Bathroom Study area Open plan space with billiards table Ability to accomodate an extra double bed

First Floor - pool level

- Double bedroom with balcony

Bathroom Kitchen/ Dining Room with Fireplace Storage & Laundry Staircase leading to second floor Second independent entrance