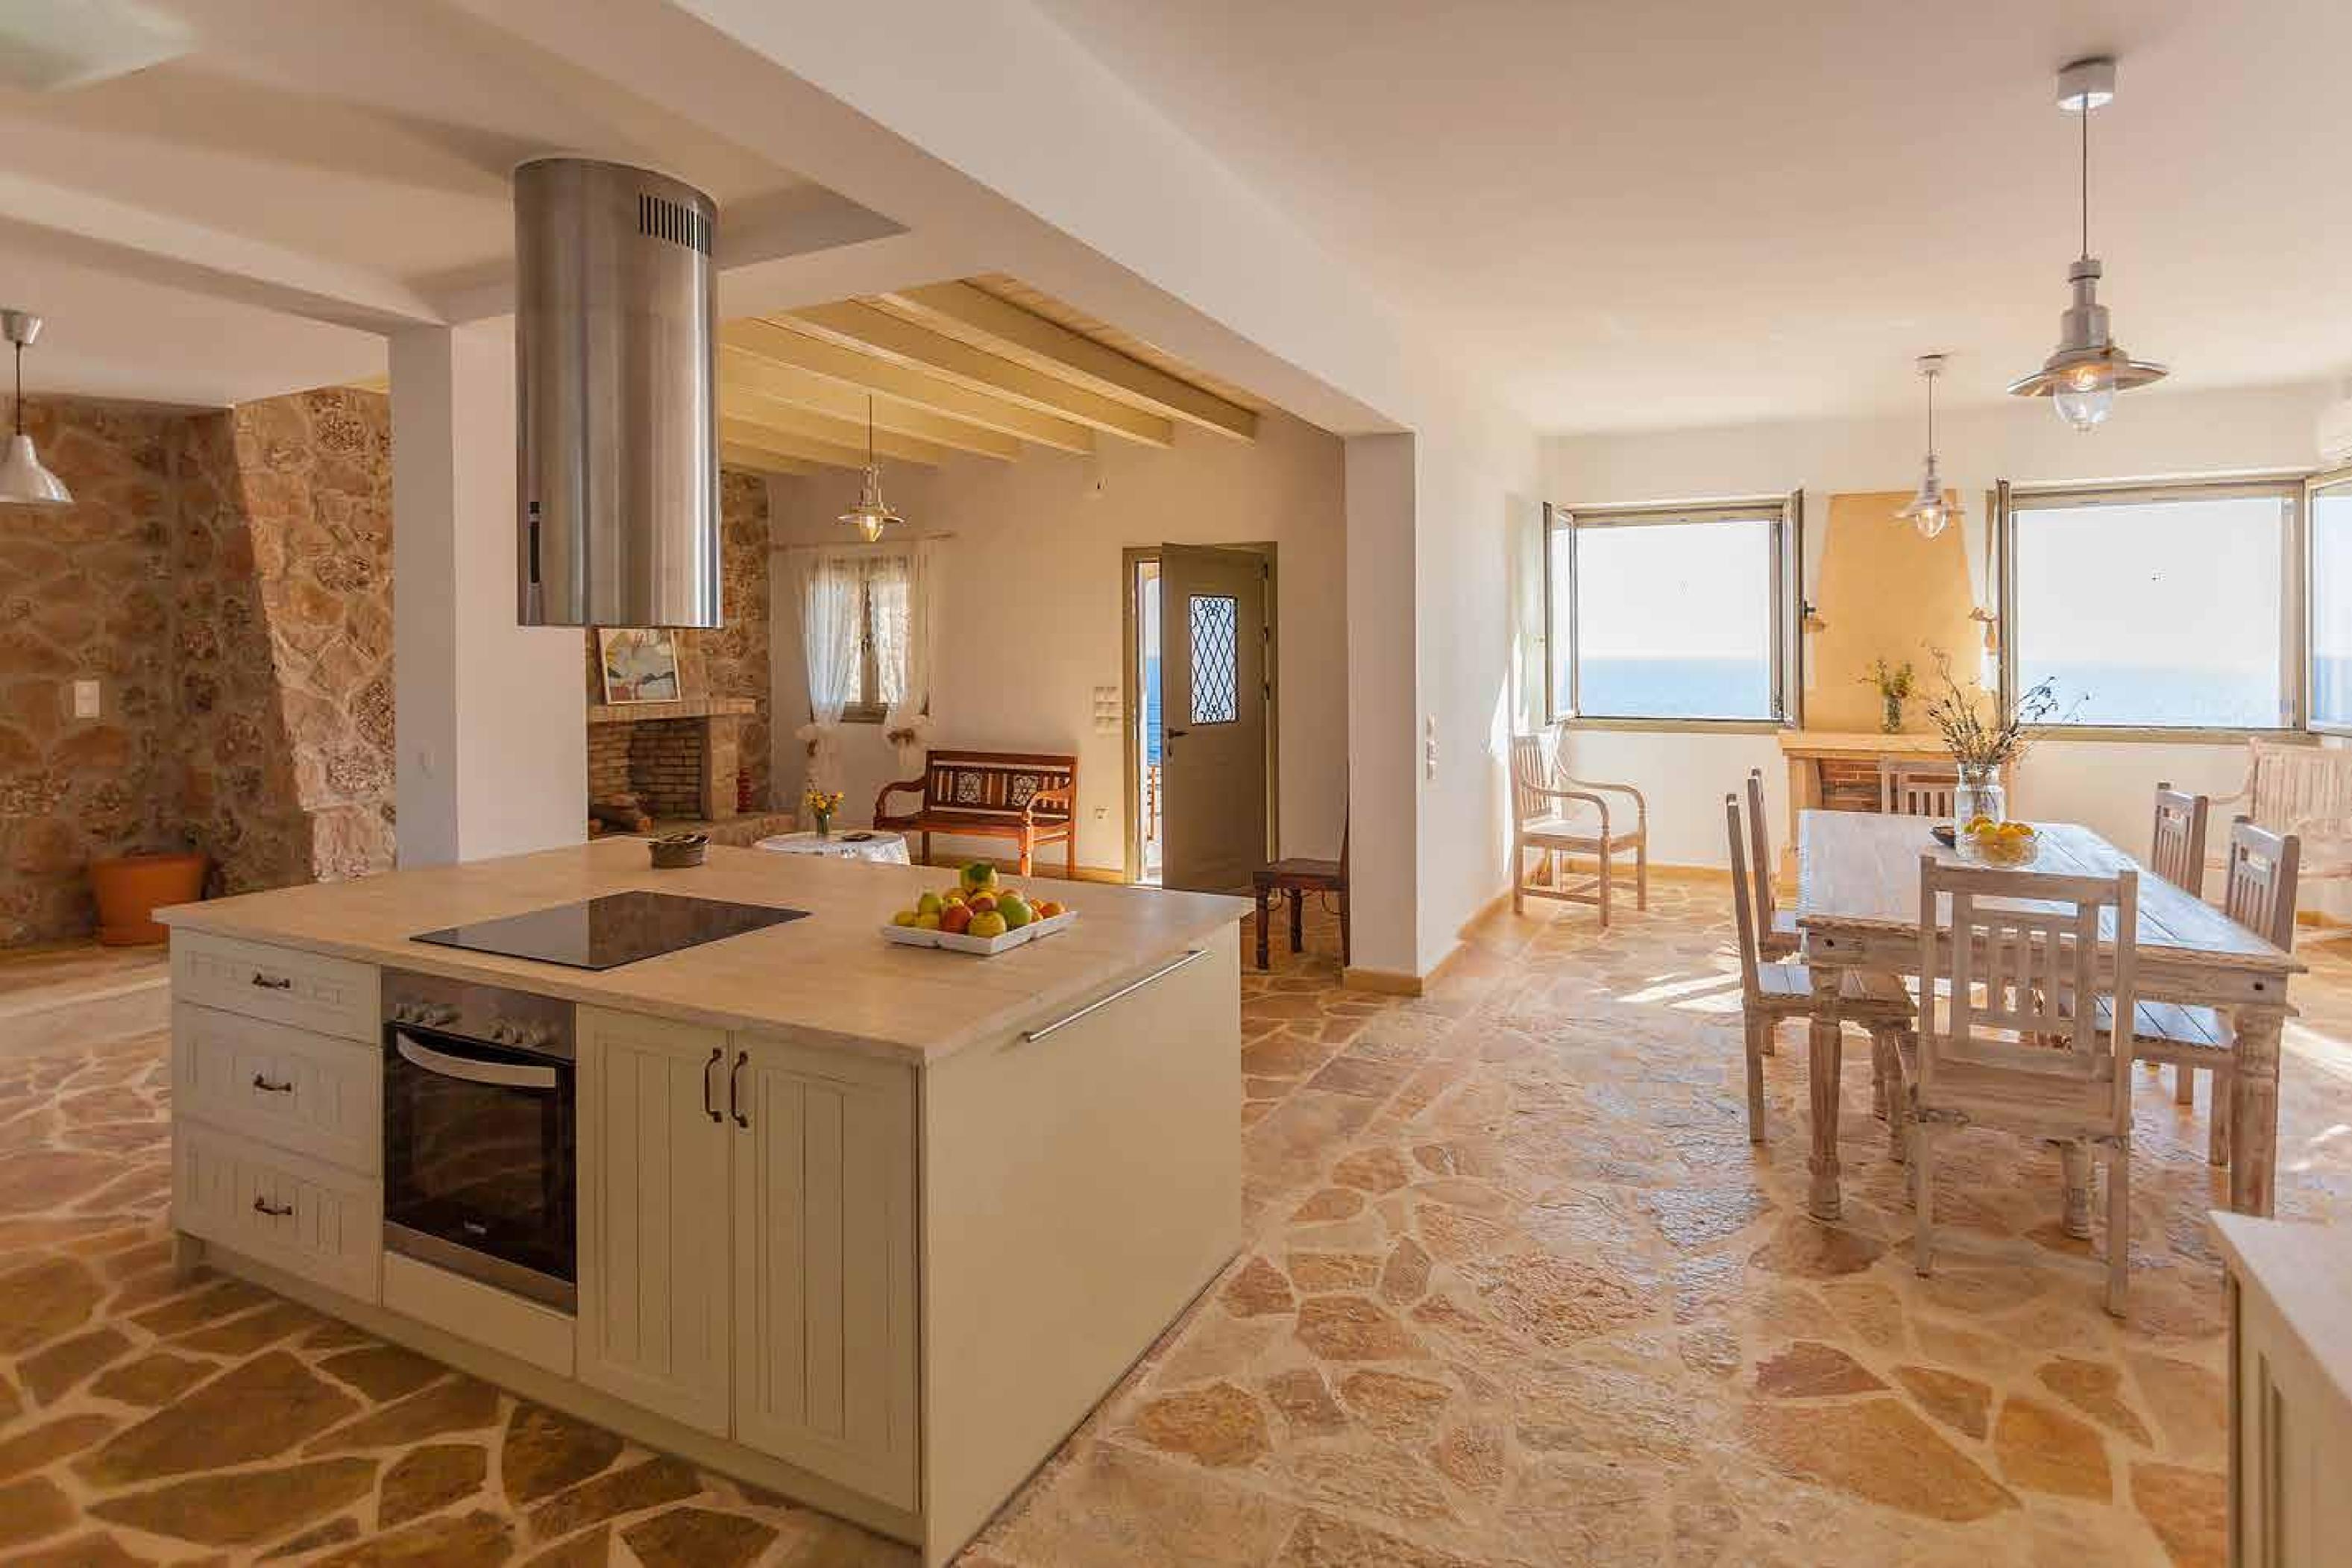

# ORMOS villa Azure

p. 10

Views of the Aegean Sea and Pine Fores

Private, outdoor infinity pool / alfresco dining

Three double bedrooms

One open-plan twin bedroom with ensuite

Large living room

Open plan kitchen - dining room

rds

ed flat & Billiards room

led area

80 degree vistas

space

flix

utdoors Barbeque

Ground Floor - with independent entrance

Double bedroom Bathroom Study area Open plan space with billiards table Ability to accomodate an extra double bed

First Floor - pool level

- Double bedroom with balcony

Bathroom Kitchen/ Dining Room with Fireplace Storage & Laundry Staircase leading to second floor Second independent entrance