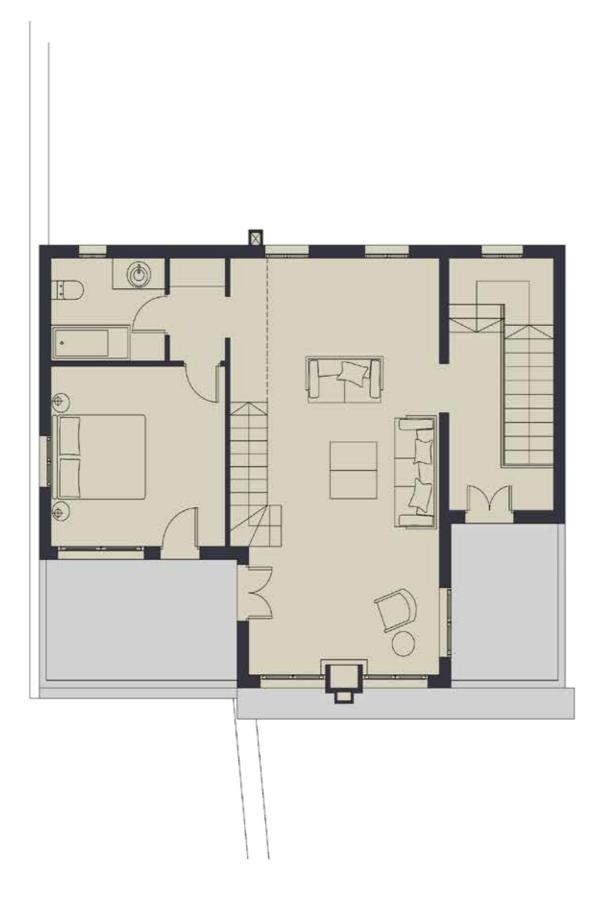

Double bedroom Bathroom Study area Open plan space with billiards table Ability to accomodate an extra double bed

First Floor - pool level

- Double bedroom with balcony

Bathroom Kitchen/ Dining Room with Fireplace Storage & Laundry Staircase leading to second floor Second independent entrance

Second Floor

Double bedroom with balcony Bathroom Living Room with Fireplace & balcony Second Reception room with balcony Ability to accomodate an extra double bed

Attic

Open plan twin bedroom Ensuite WC