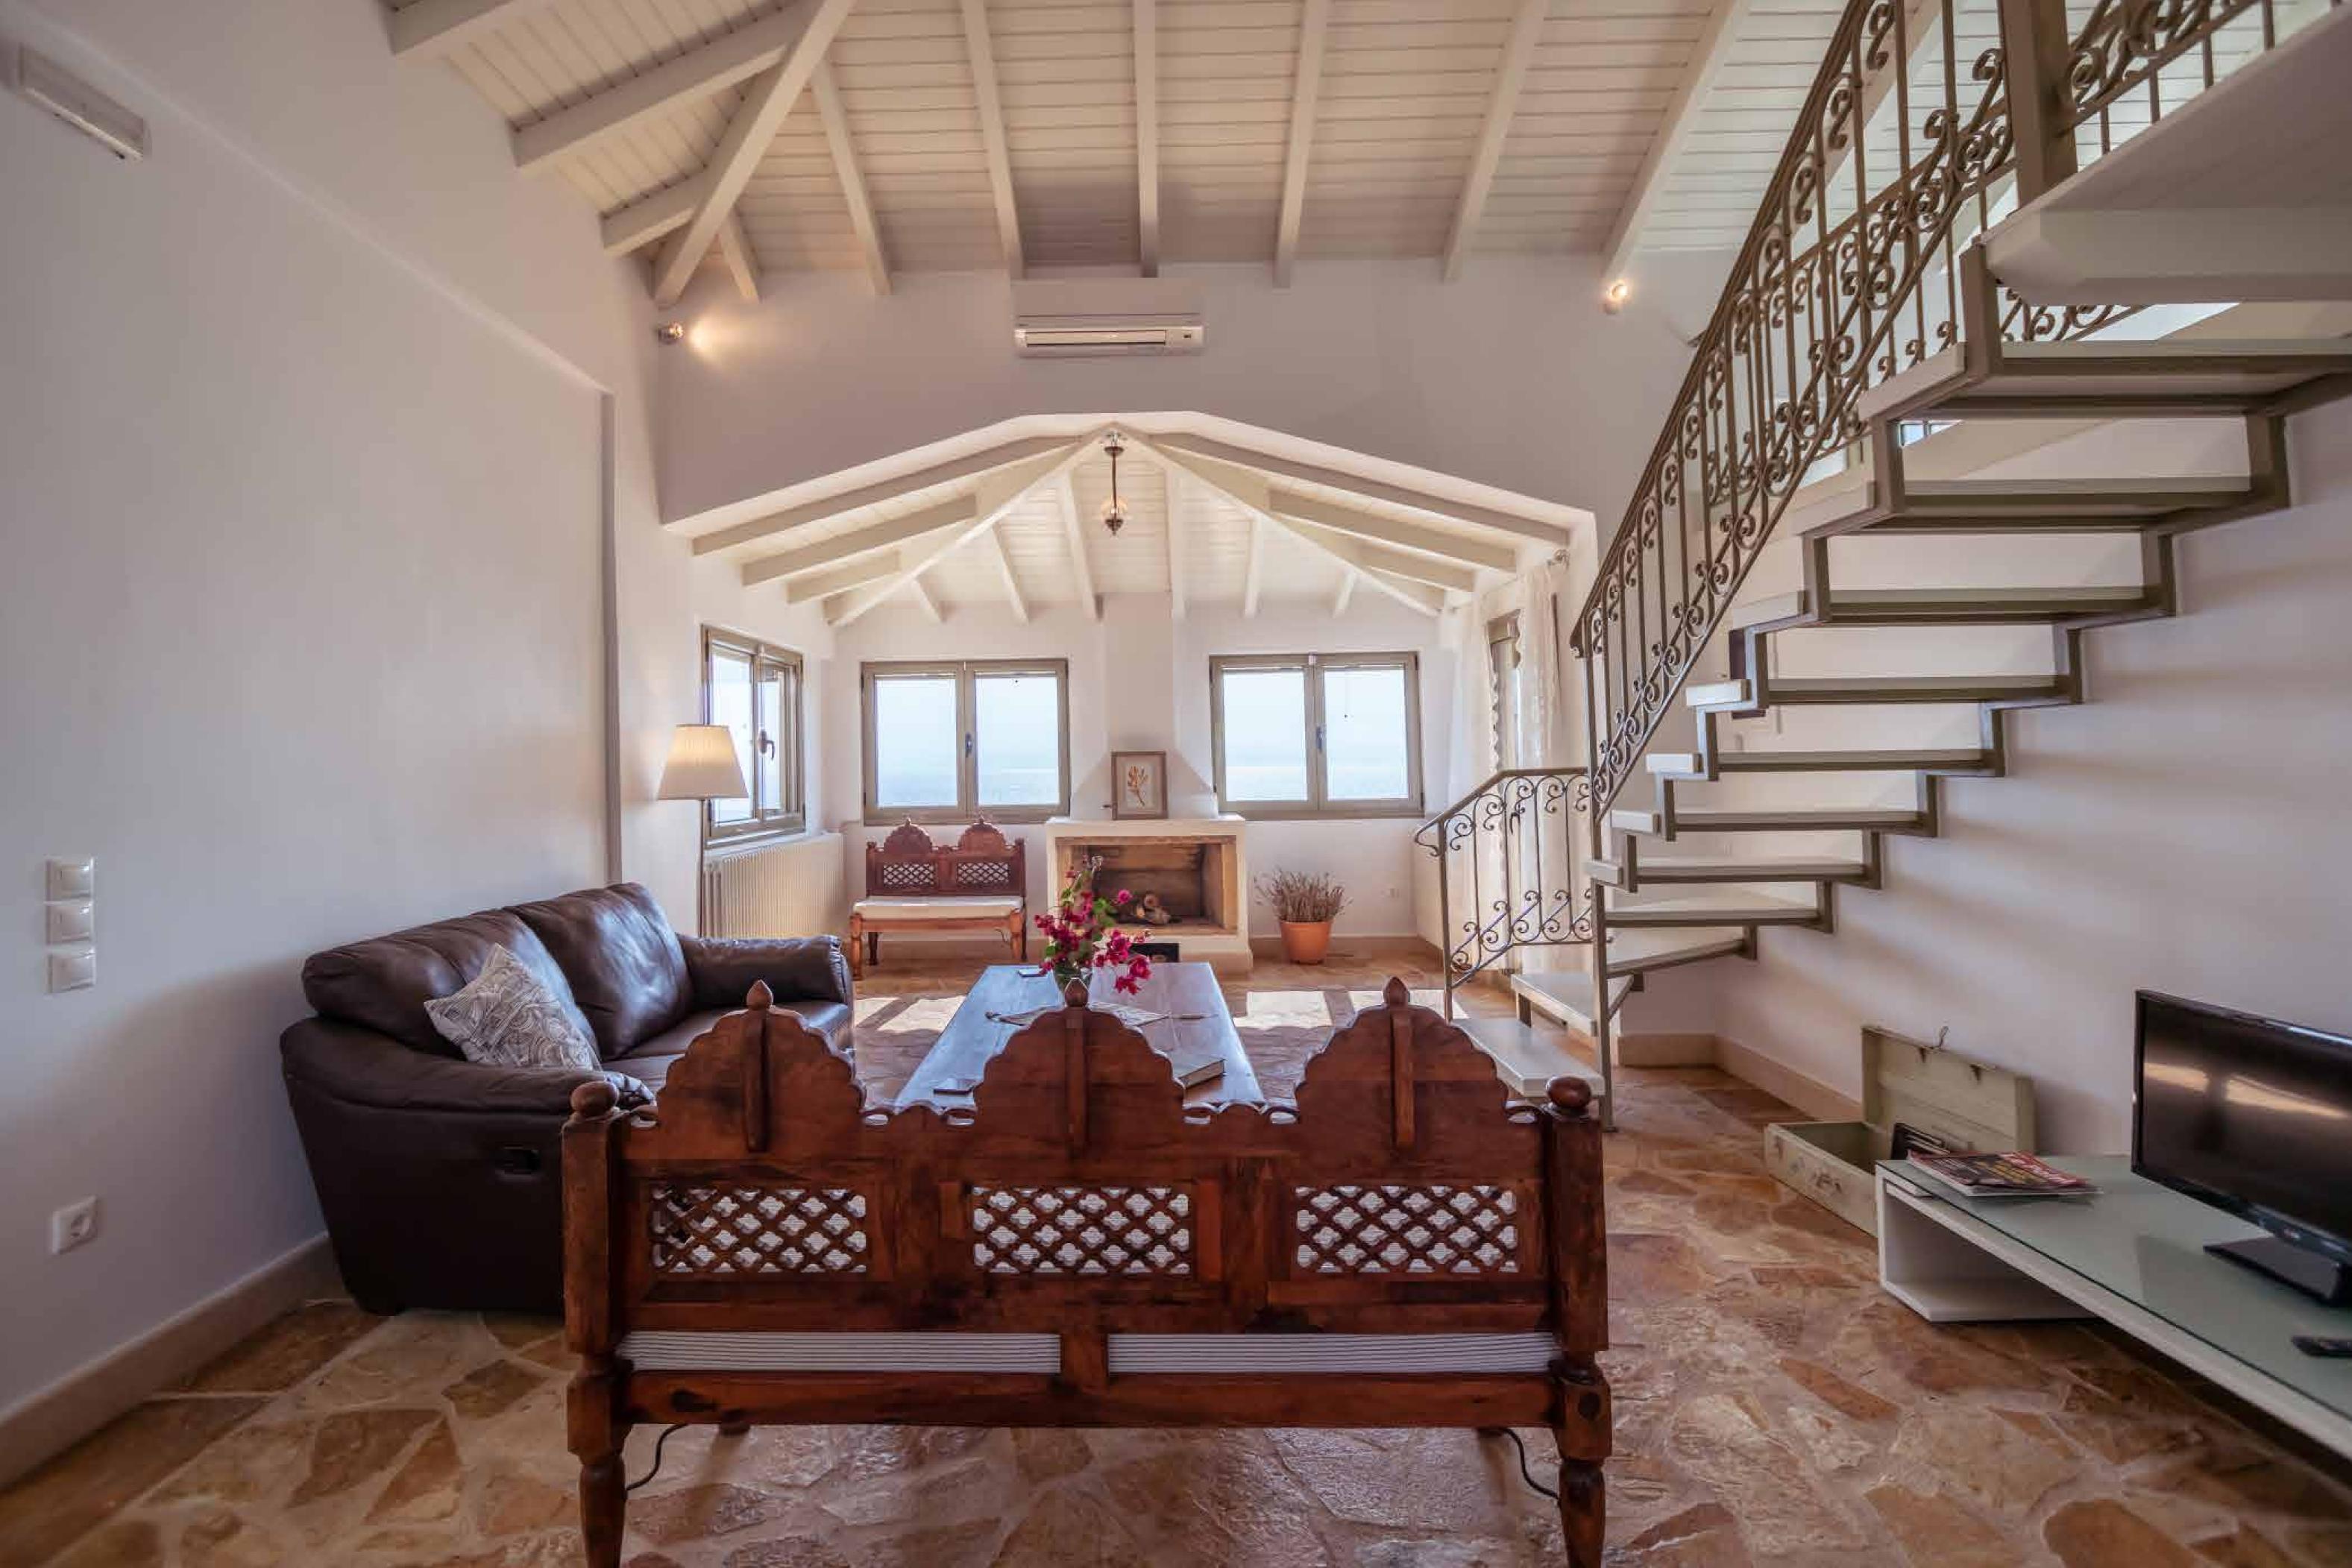

# ORMOS villa Azure

p. 10

Views of the Aegean Sea and Pine Fores

Private, outdoor infinity pool / alfresco dining

Three double bedrooms

One open-plan twin bedroom with ensuite

Large living room

Open plan kitchen - dining room

Double bedroom Bathroom Study area Open plan space with billiards table Ability to accomodate an extra double bed

First Floor - pool level

- Double bedroom with balcony

Bathroom Kitchen/ Dining Room with Fireplace Storage & Laundry Staircase leading to second floor Second independent entrance

Second Floor

Double bedroom with balcony Bathroom Living Room with Fireplace & balcony Second Reception room with balcony Ability to accomodate an extra double bed

Attic

Open plan twin bedroom Ensuite WC