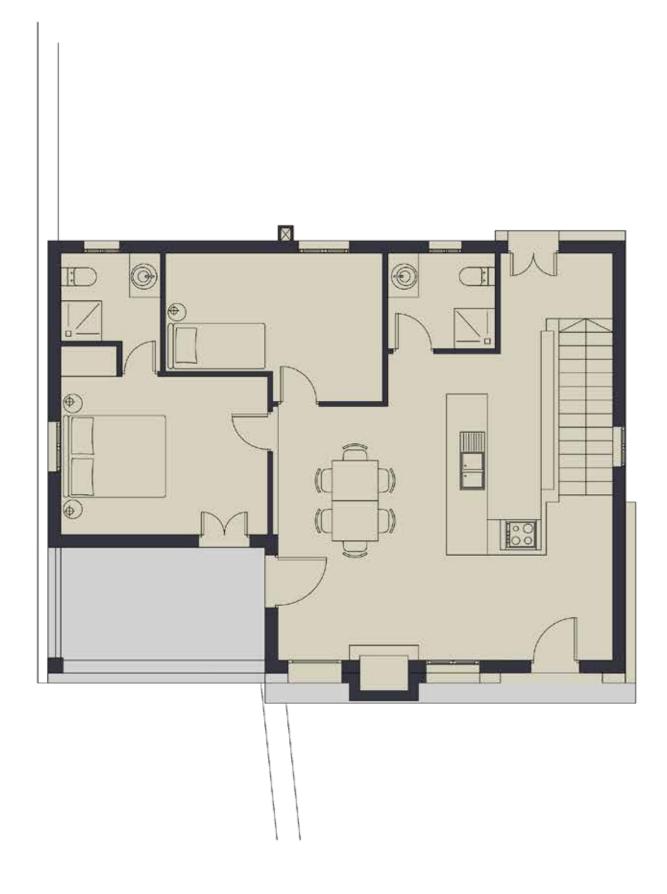

rds

ed flat & Billiards room

led area

80 degree vistas

space

flix

utdoors Barbeque

Ground Floor - with independent entrance

Double bedroom Bathroom Study area Open plan space with billiards table Ability to accomodate an extra double bed

First Floor - pool level

- Double bedroom with balcony

Bathroom Kitchen/ Dining Room with Fireplace Storage & Laundry Staircase leading to second floor Second independent entrance