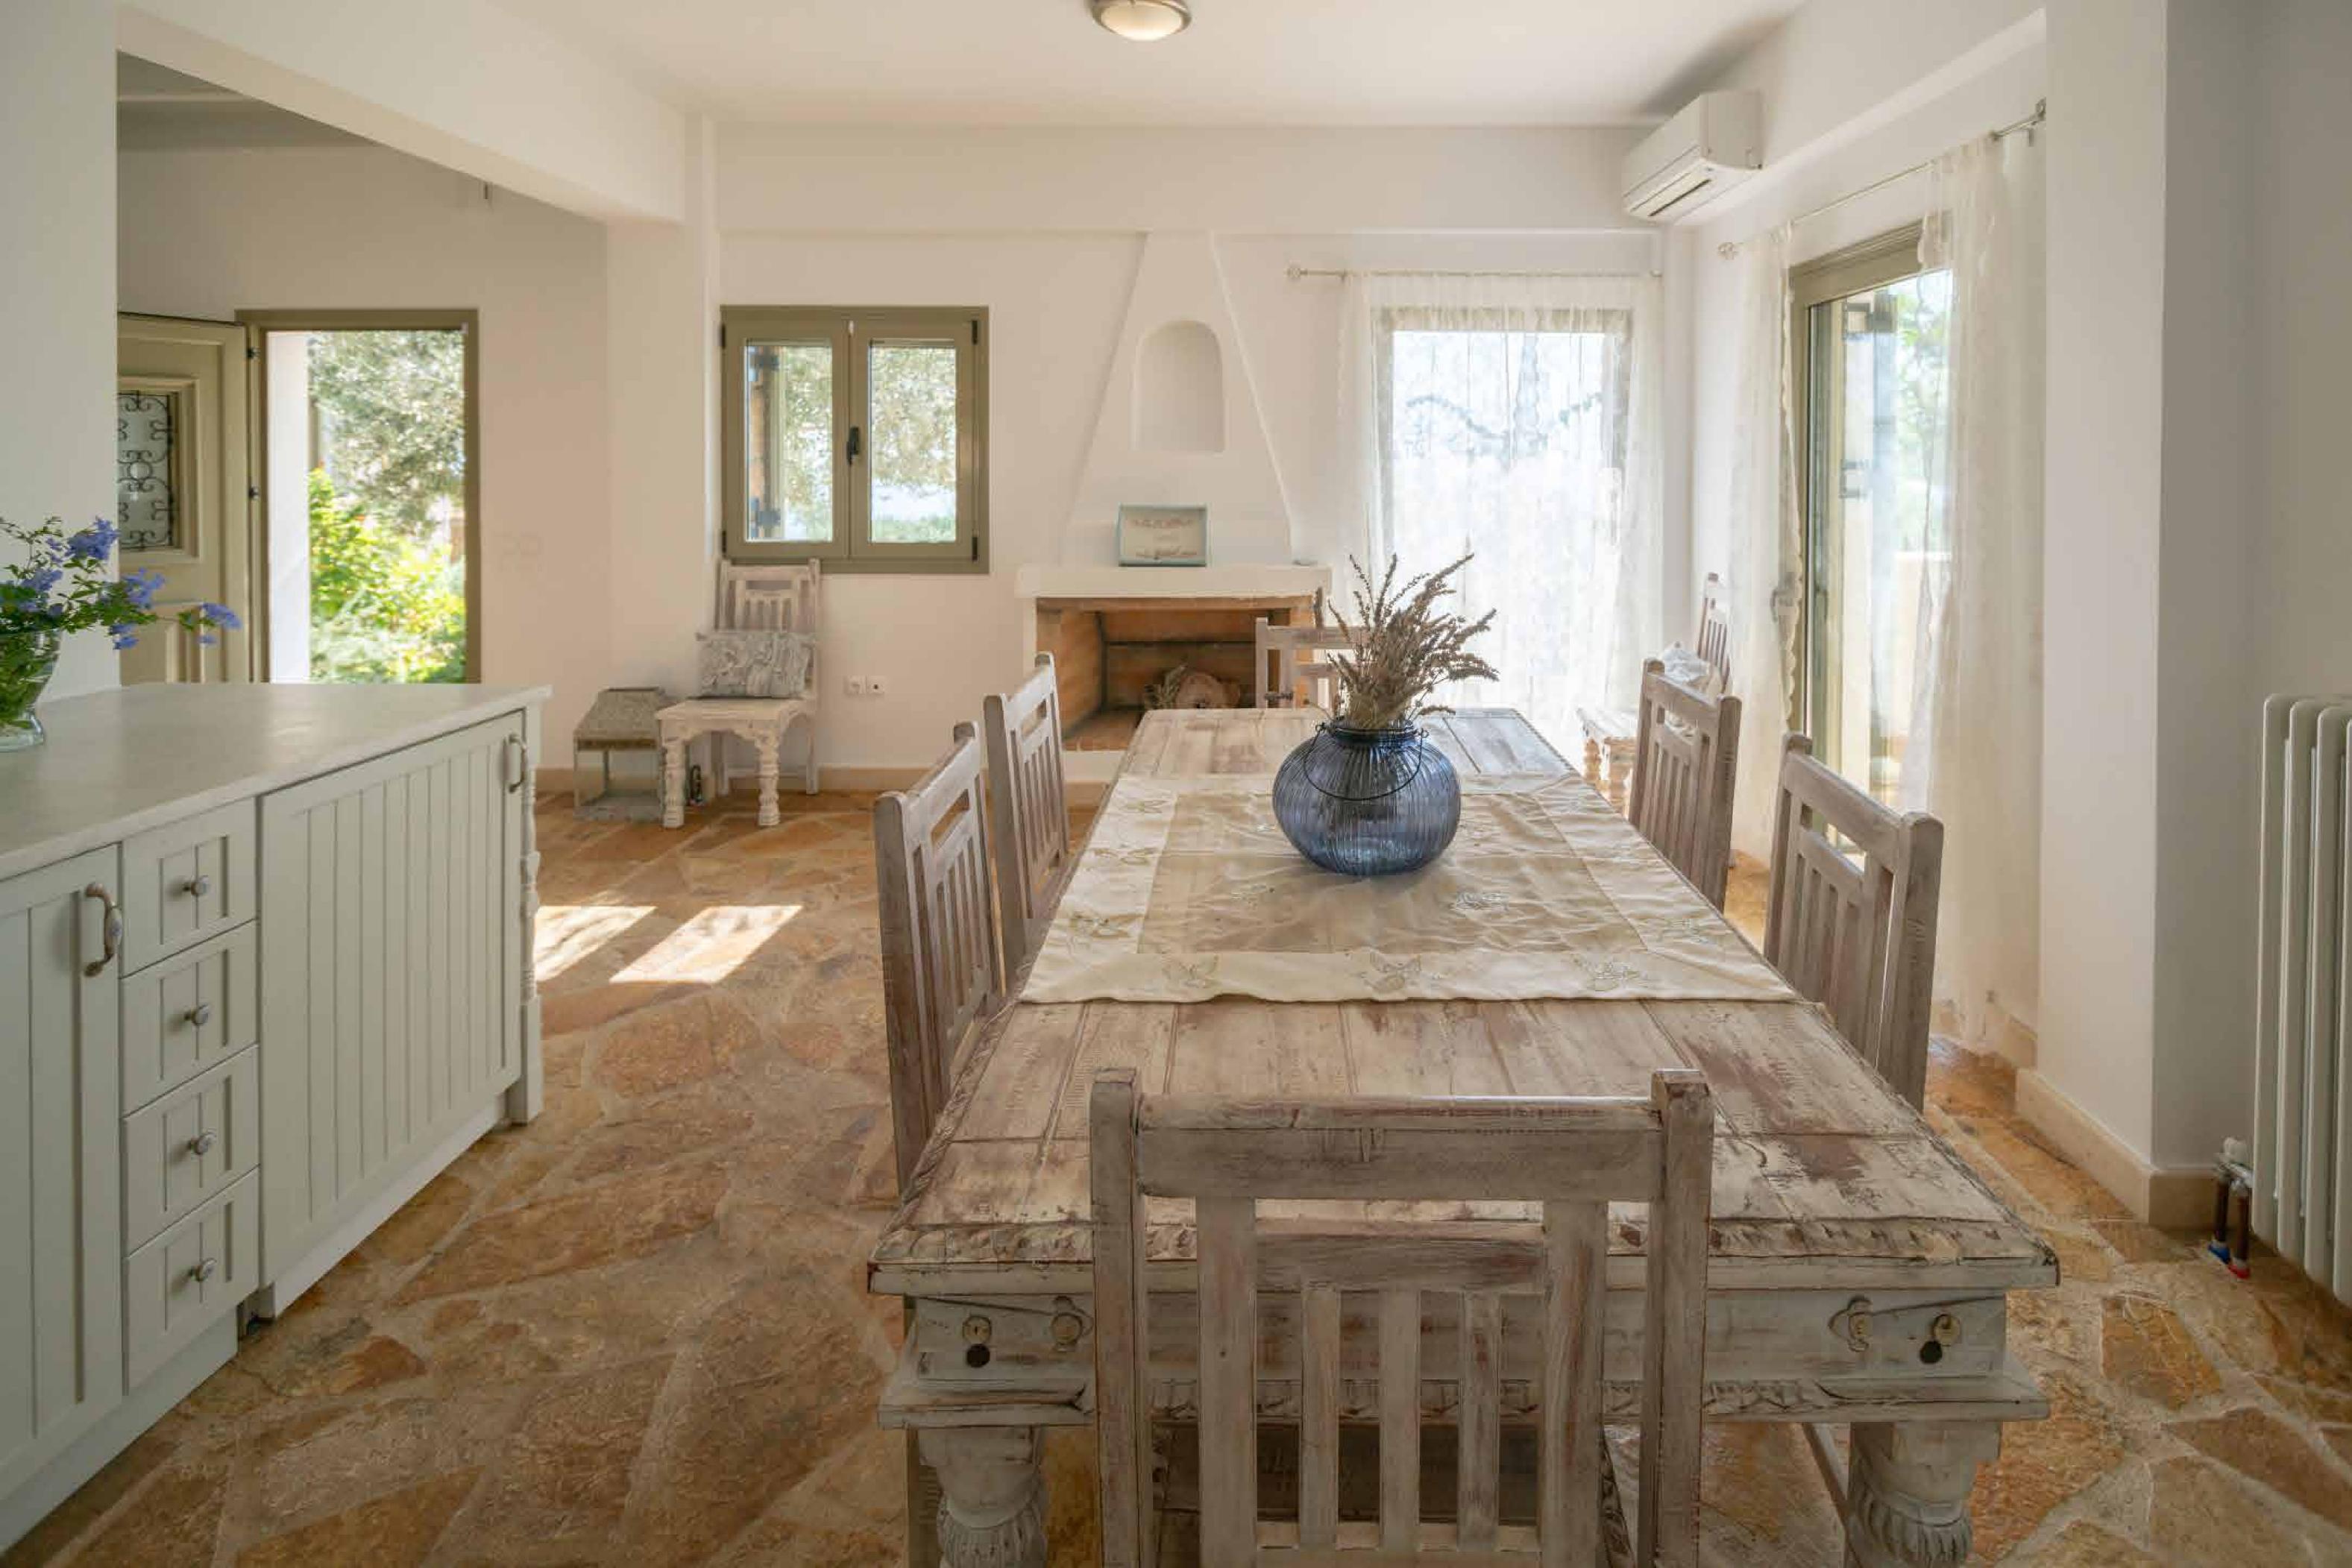

# ORMOS villa Azure

p. 10

Views of the Aegean Sea and Pine Fores

Private, outdoor infinity pool / alfresco dining

Three double bedrooms

One open-plan twin bedroom with ensuite

Large living room

Open plan kitchen - dining room

rds

ed flat & Billiards room

led area

80 degree vistas

space

flix

utdoors Barbeque

Ground Floor - with independent entrance

Double bedroom Bathroom Study area Open plan space with billiards table Ability to accomodate an extra double bed

First Floor - pool level

- Double bedroom with balcony

Bathroom Kitchen/ Dining Room with Fireplace Storage & Laundry Staircase leading to second floor Second independent entrance

Second Floor

Double bedroom with balcony Bathroom Living Room with Fireplace & balcony Second Reception room with balcony Ability to accomodate an extra double bed

Attic

Open plan twin bedroom Ensuite WC