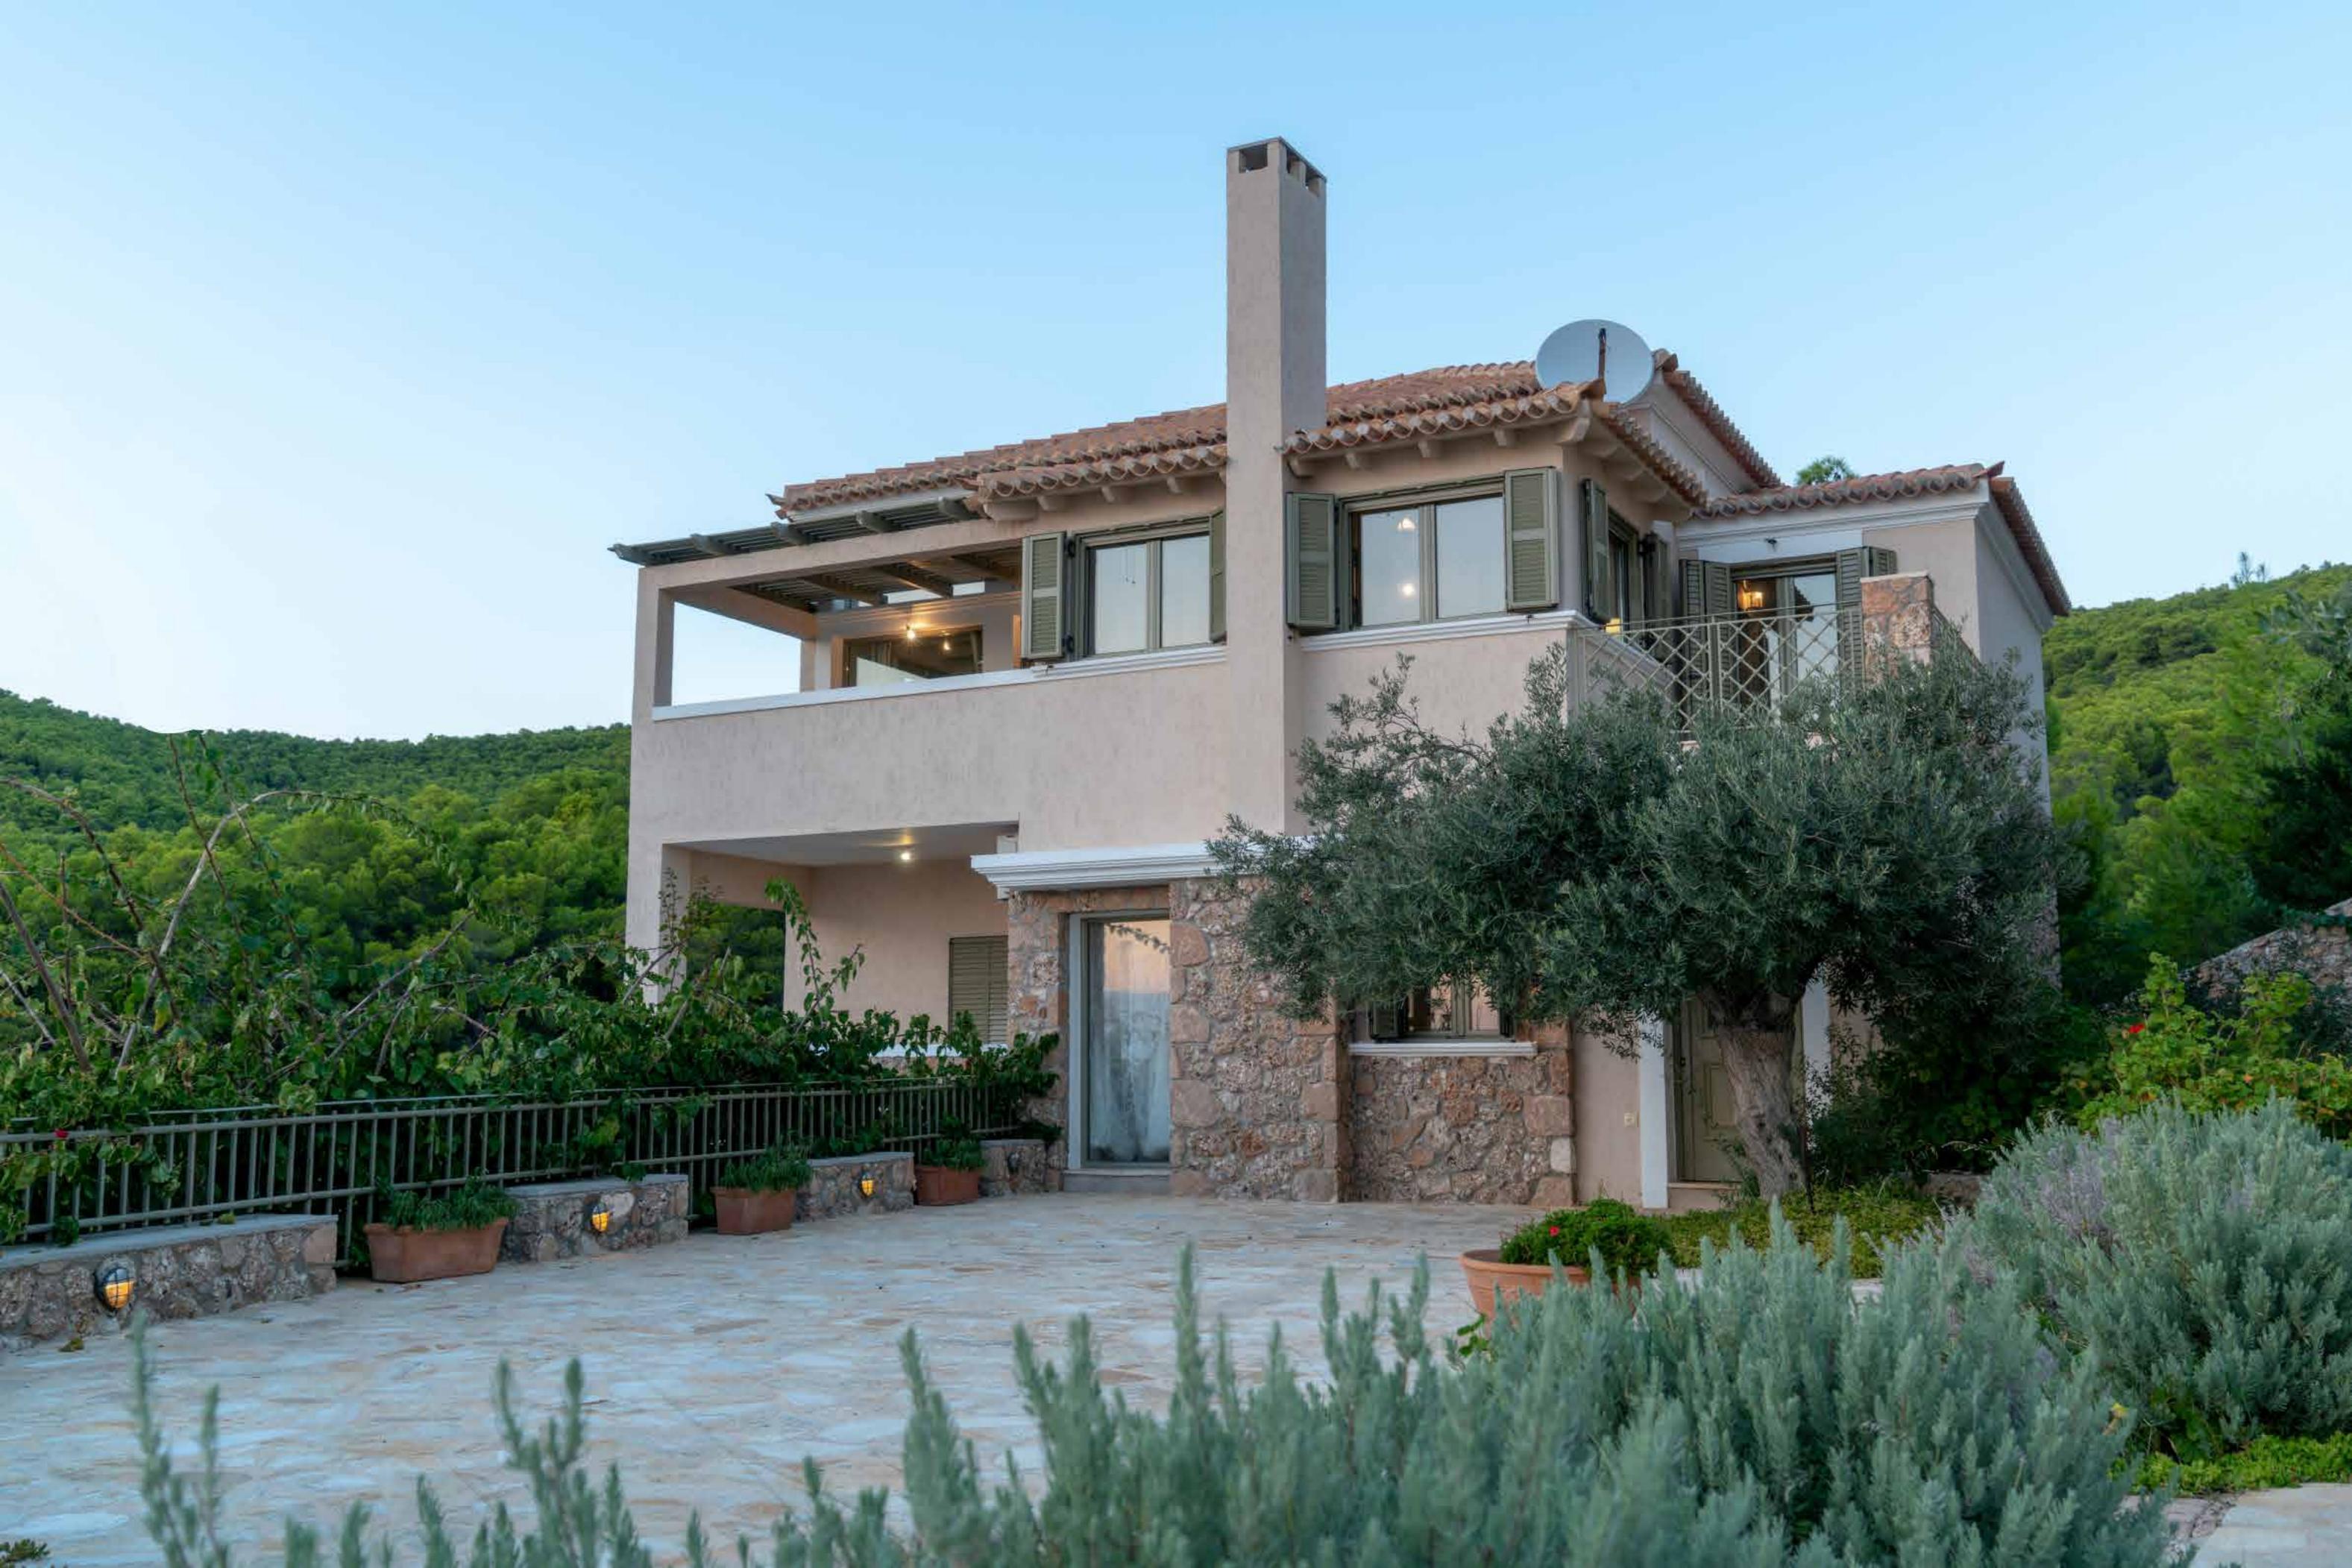

ORMOS

Ormos resort is situated right at the edge of a coastal height, overlooking the azure crystal-clear waters of the Aegean Sea. Surrounded by the lush forest of Korakia, this area of natural beauty is perfect for ventures into nature or simply for relaxing and stargazing.

Ormos is made up of three self-contained luxury villas, each with their own driveway, private grounds and gardens.

Villa Azure is situated at the highest point of Ormos resort, offering privacy and beautiful unobstructed views.

# ORMOS villa Azure

p. 10

Views of the Aegean Sea and Pine Fores

Private, outdoor infinity pool / alfresco dining

Three double bedrooms

One open-plan twin bedroom with ensuite

Large living room

Open plan kitchen - dining room