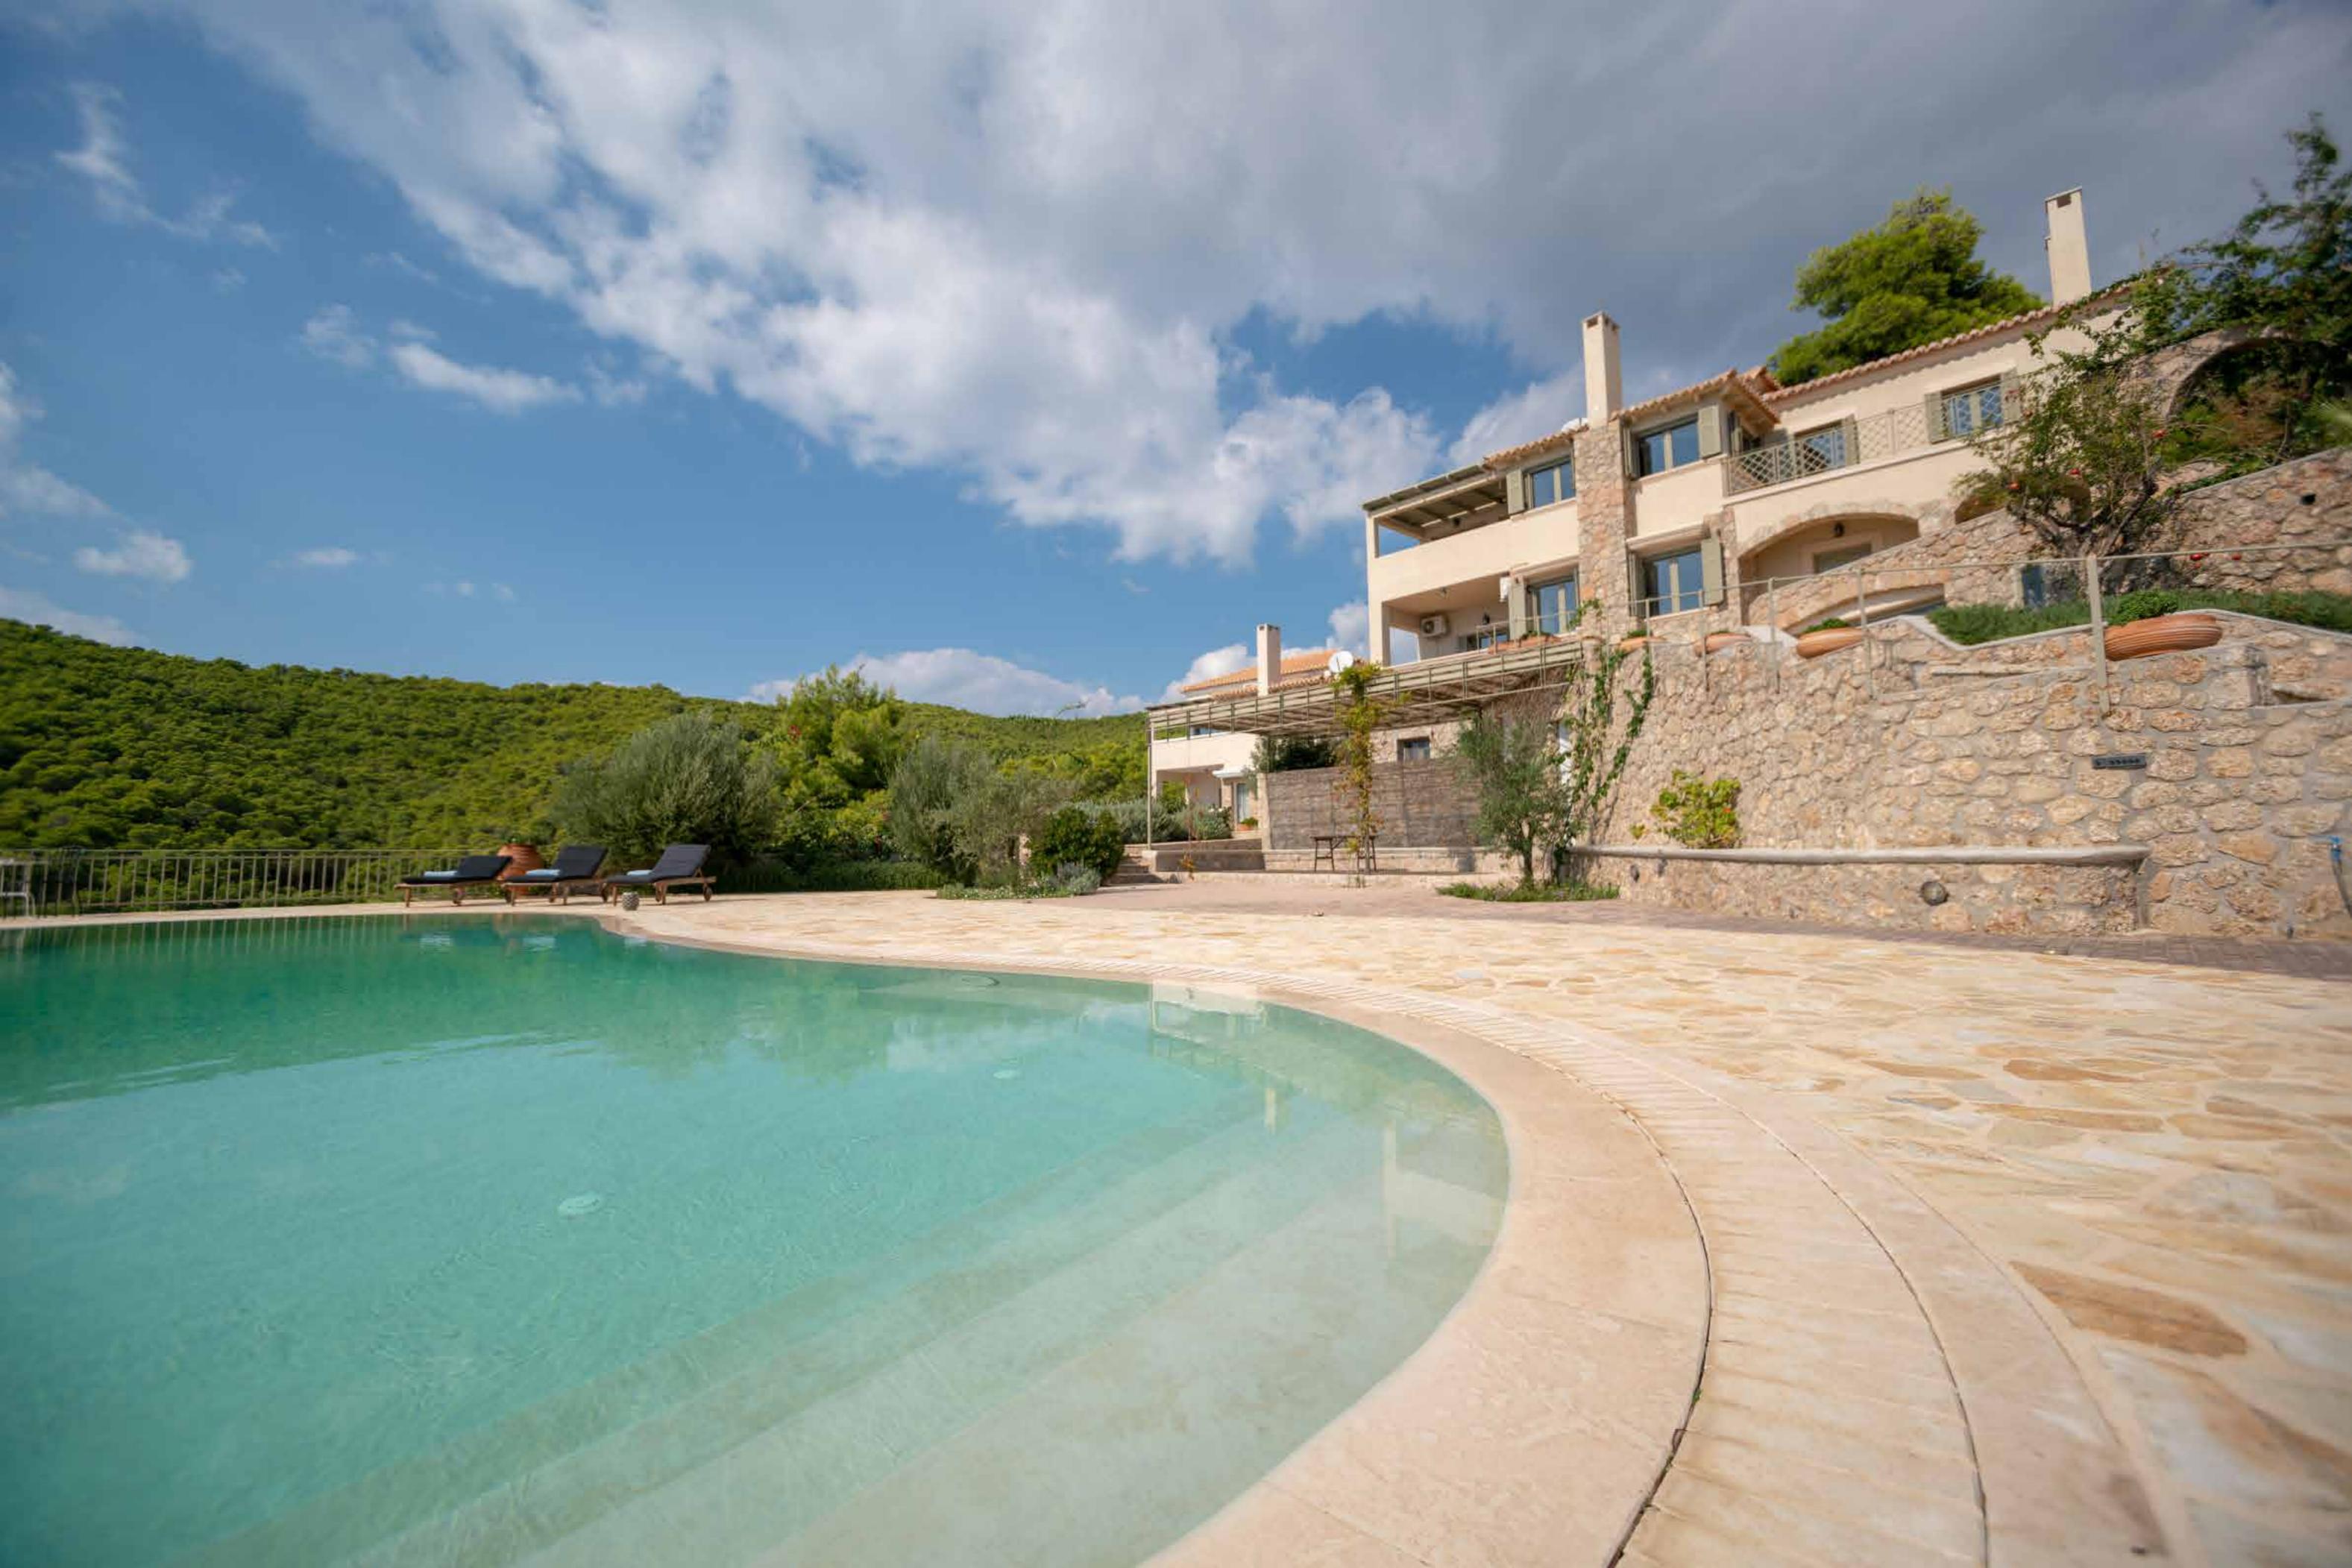

Ormos is made up of three self-contained luxury villas, each with their own driveway, private grounds and gardens.

Villa Azure is situated at the highest point of Ormos resort, offering privacy and beautiful unobstructed views.

Villas Aurous and Verdant can be booked together and can accomodate up to twenty guests. The ample outdoors spaces include landscaped olive tree and rock gardens, an infinity swimming pool, pool bar and pavilion with the abilty to accomodate social events for up to forty guests. Ormos' unique location, directly above a natural secluded cove makes it ideal for private yacht access.

# ORMOS villa Azure

p. 10

Views of the Aegean Sea and Pine Fores

Private, outdoor infinity pool / alfresco dining

Three double bedrooms

One open-plan twin bedroom with ensuite

Large living room

Open plan kitchen - dining room