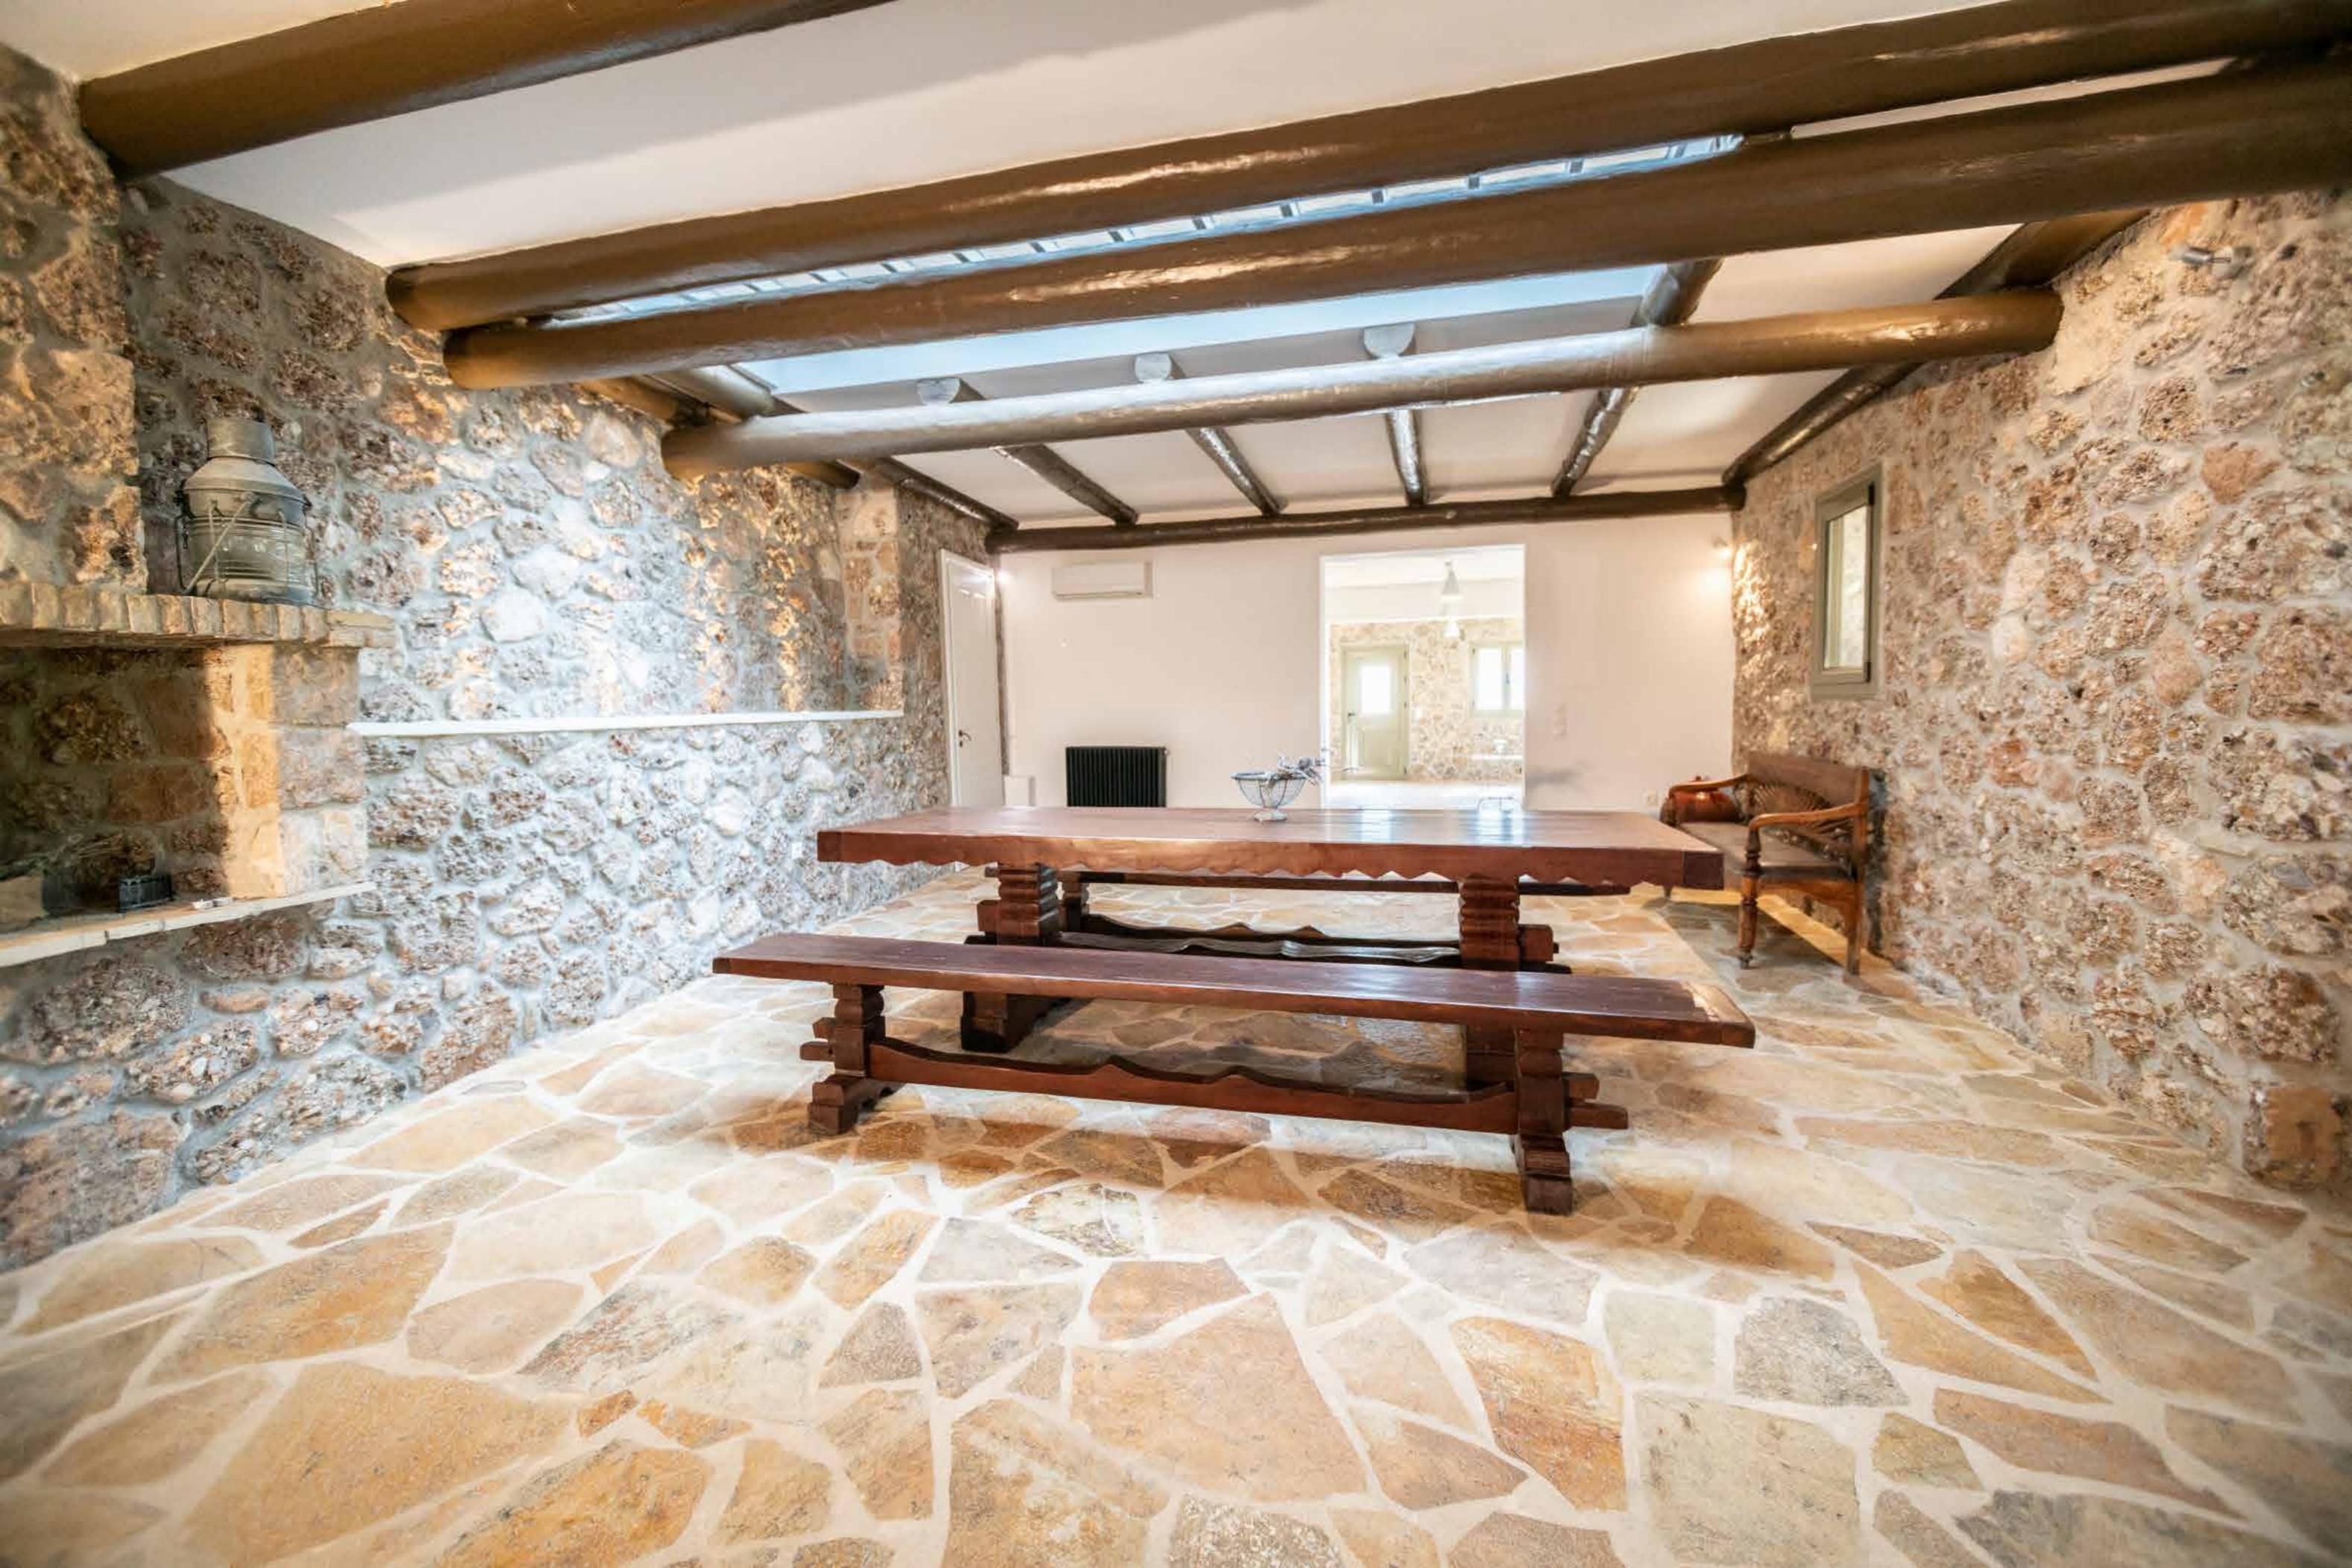

# ORMOS villa Aurous

Views of the Aegean Sea and Pine Forest

Private, outdoor infinity pool

Five double bedrooms including a Master bedr

One open-plan queen bedroom with ensuite

Large living room

Open plan kitchen - dining room / second recep

Ground Floor - with independent entrance

Double bedroom Bathroom Study area Open plan space with billiards table & lounge Ability to accomodate 50-60 guest conference/ event

## First Floor

2 Double bedrooms (1 with balcony) Bathroom Kitchen/ Dining Room with Fireplace Lounge with Fireplace Storage & Laundry Large patio Secluded courtyard Second independent entrance