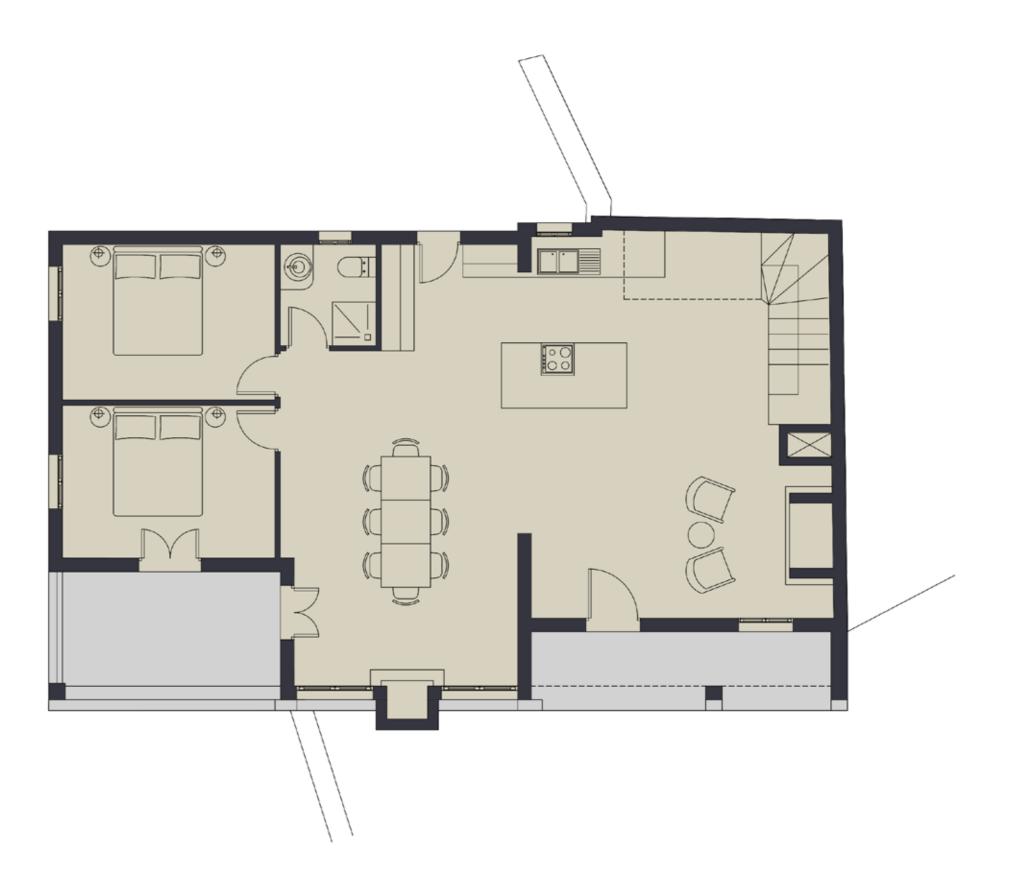

# ORMOS villa Verdant

Views of the Aegean Sea and Pine Forest

Three double bedrooms, including one with en bathroom

One open-plan twin bedroom with ensuite V

Large living room with fireplace

Open plan kitchen - dining room with fireplac

ixing / alfresco dining

80 degree vistas

space

flix

vasher

Ground Floor

Double bedroom with ensuite bathroom / balcony Double bedroom Kitchen/ Dining Room with Fireplace Bathroom

## First Floor

Double bedroom with balcony Bathroom Large Living room with Fireplace Balcony

### Attic

Open plan twin bedroom Ensuite WC

ORMOS Korakia - Porto Heli Argolida 21300

contact@ormoskorakia.com

T: (0030) 2754 051 714