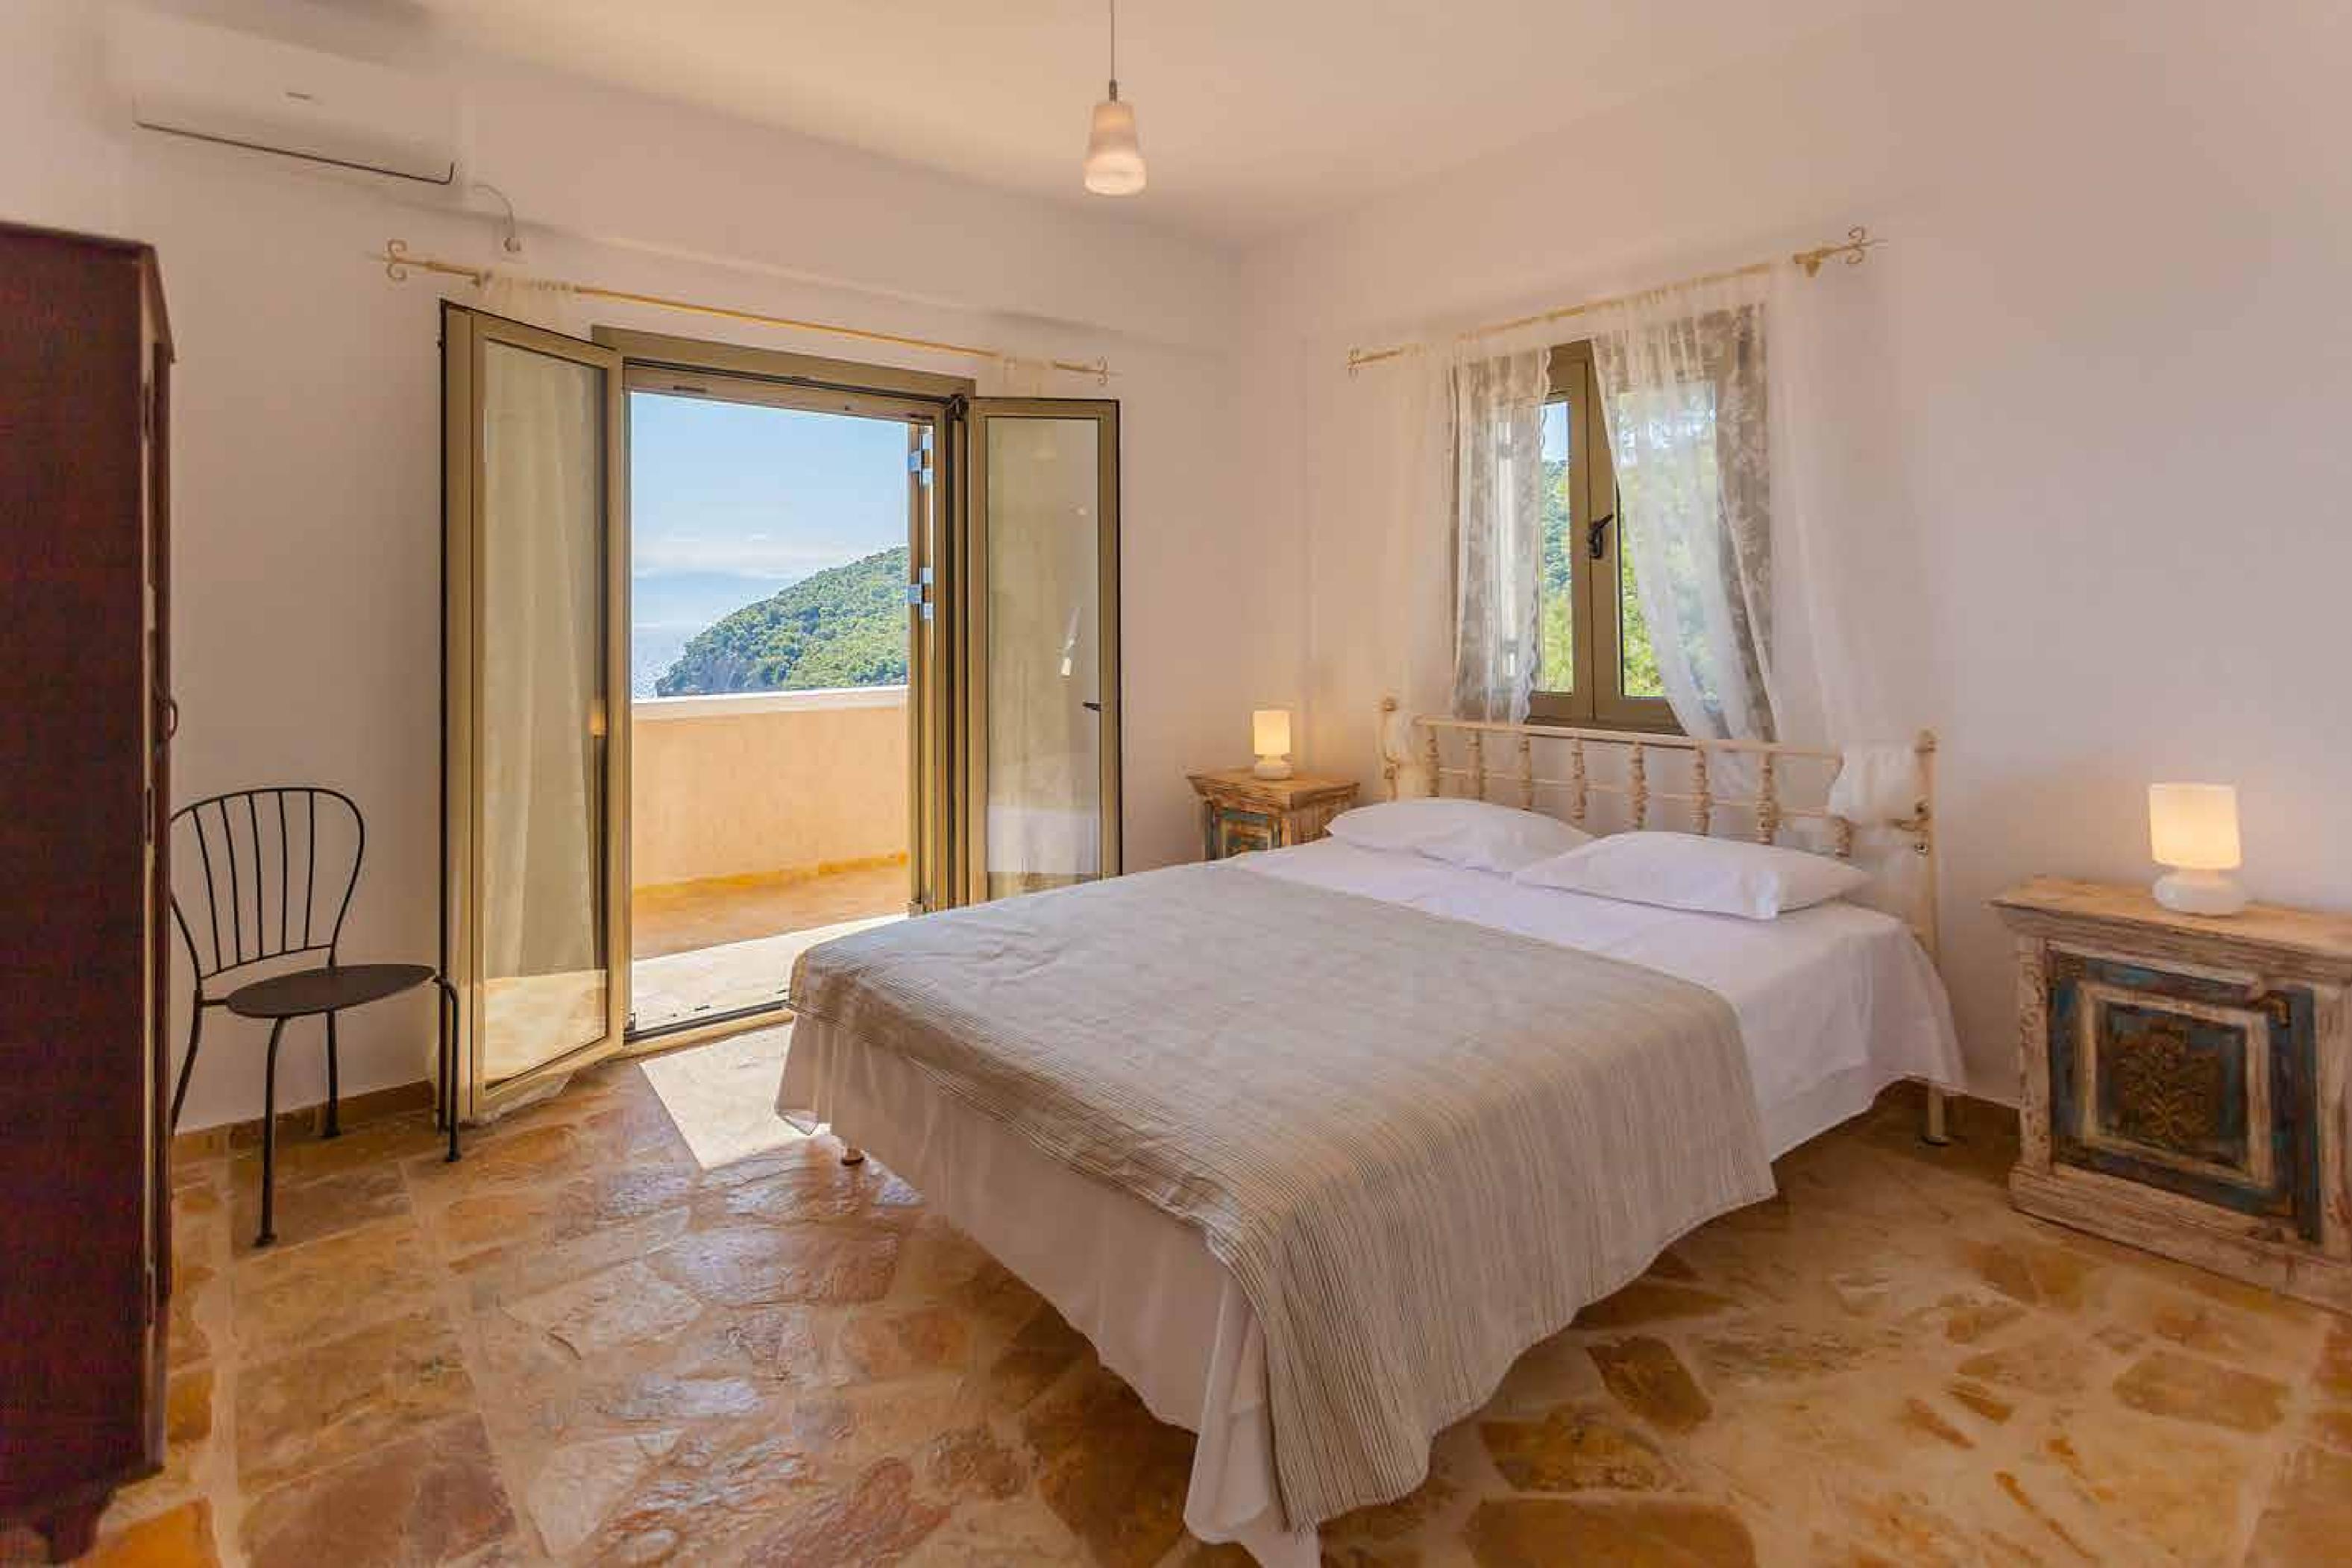

# ORMOS villa Azure

p. 10

Views of the Aegean Sea and Pine Fores

Private, outdoor infinity pool / alfresco dining

Three double bedrooms

One open-plan twin bedroom with ensuite

Large living room

Open plan kitchen - dining room

rds

ed flat & Billiards room

led area

80 degree vistas

space

flix

utdoors Barbeque

Ground Floor - with independent entrance

Double bedroom Bathroom Study area Open plan space with billiards table Ability to accomodate an extra double bed

First Floor - pool level

- Double bedroom with balcony

Bathroom Kitchen/ Dining Room with Fireplace Storage & Laundry Staircase leading to second floor Second independent entrance

Second Floor

Double bedroom with balcony Bathroom Living Room with Fireplace & balcony Second Reception room with balcony Ability to accomodate an extra double bed

Attic

Open plan twin bedroom Ensuite WC