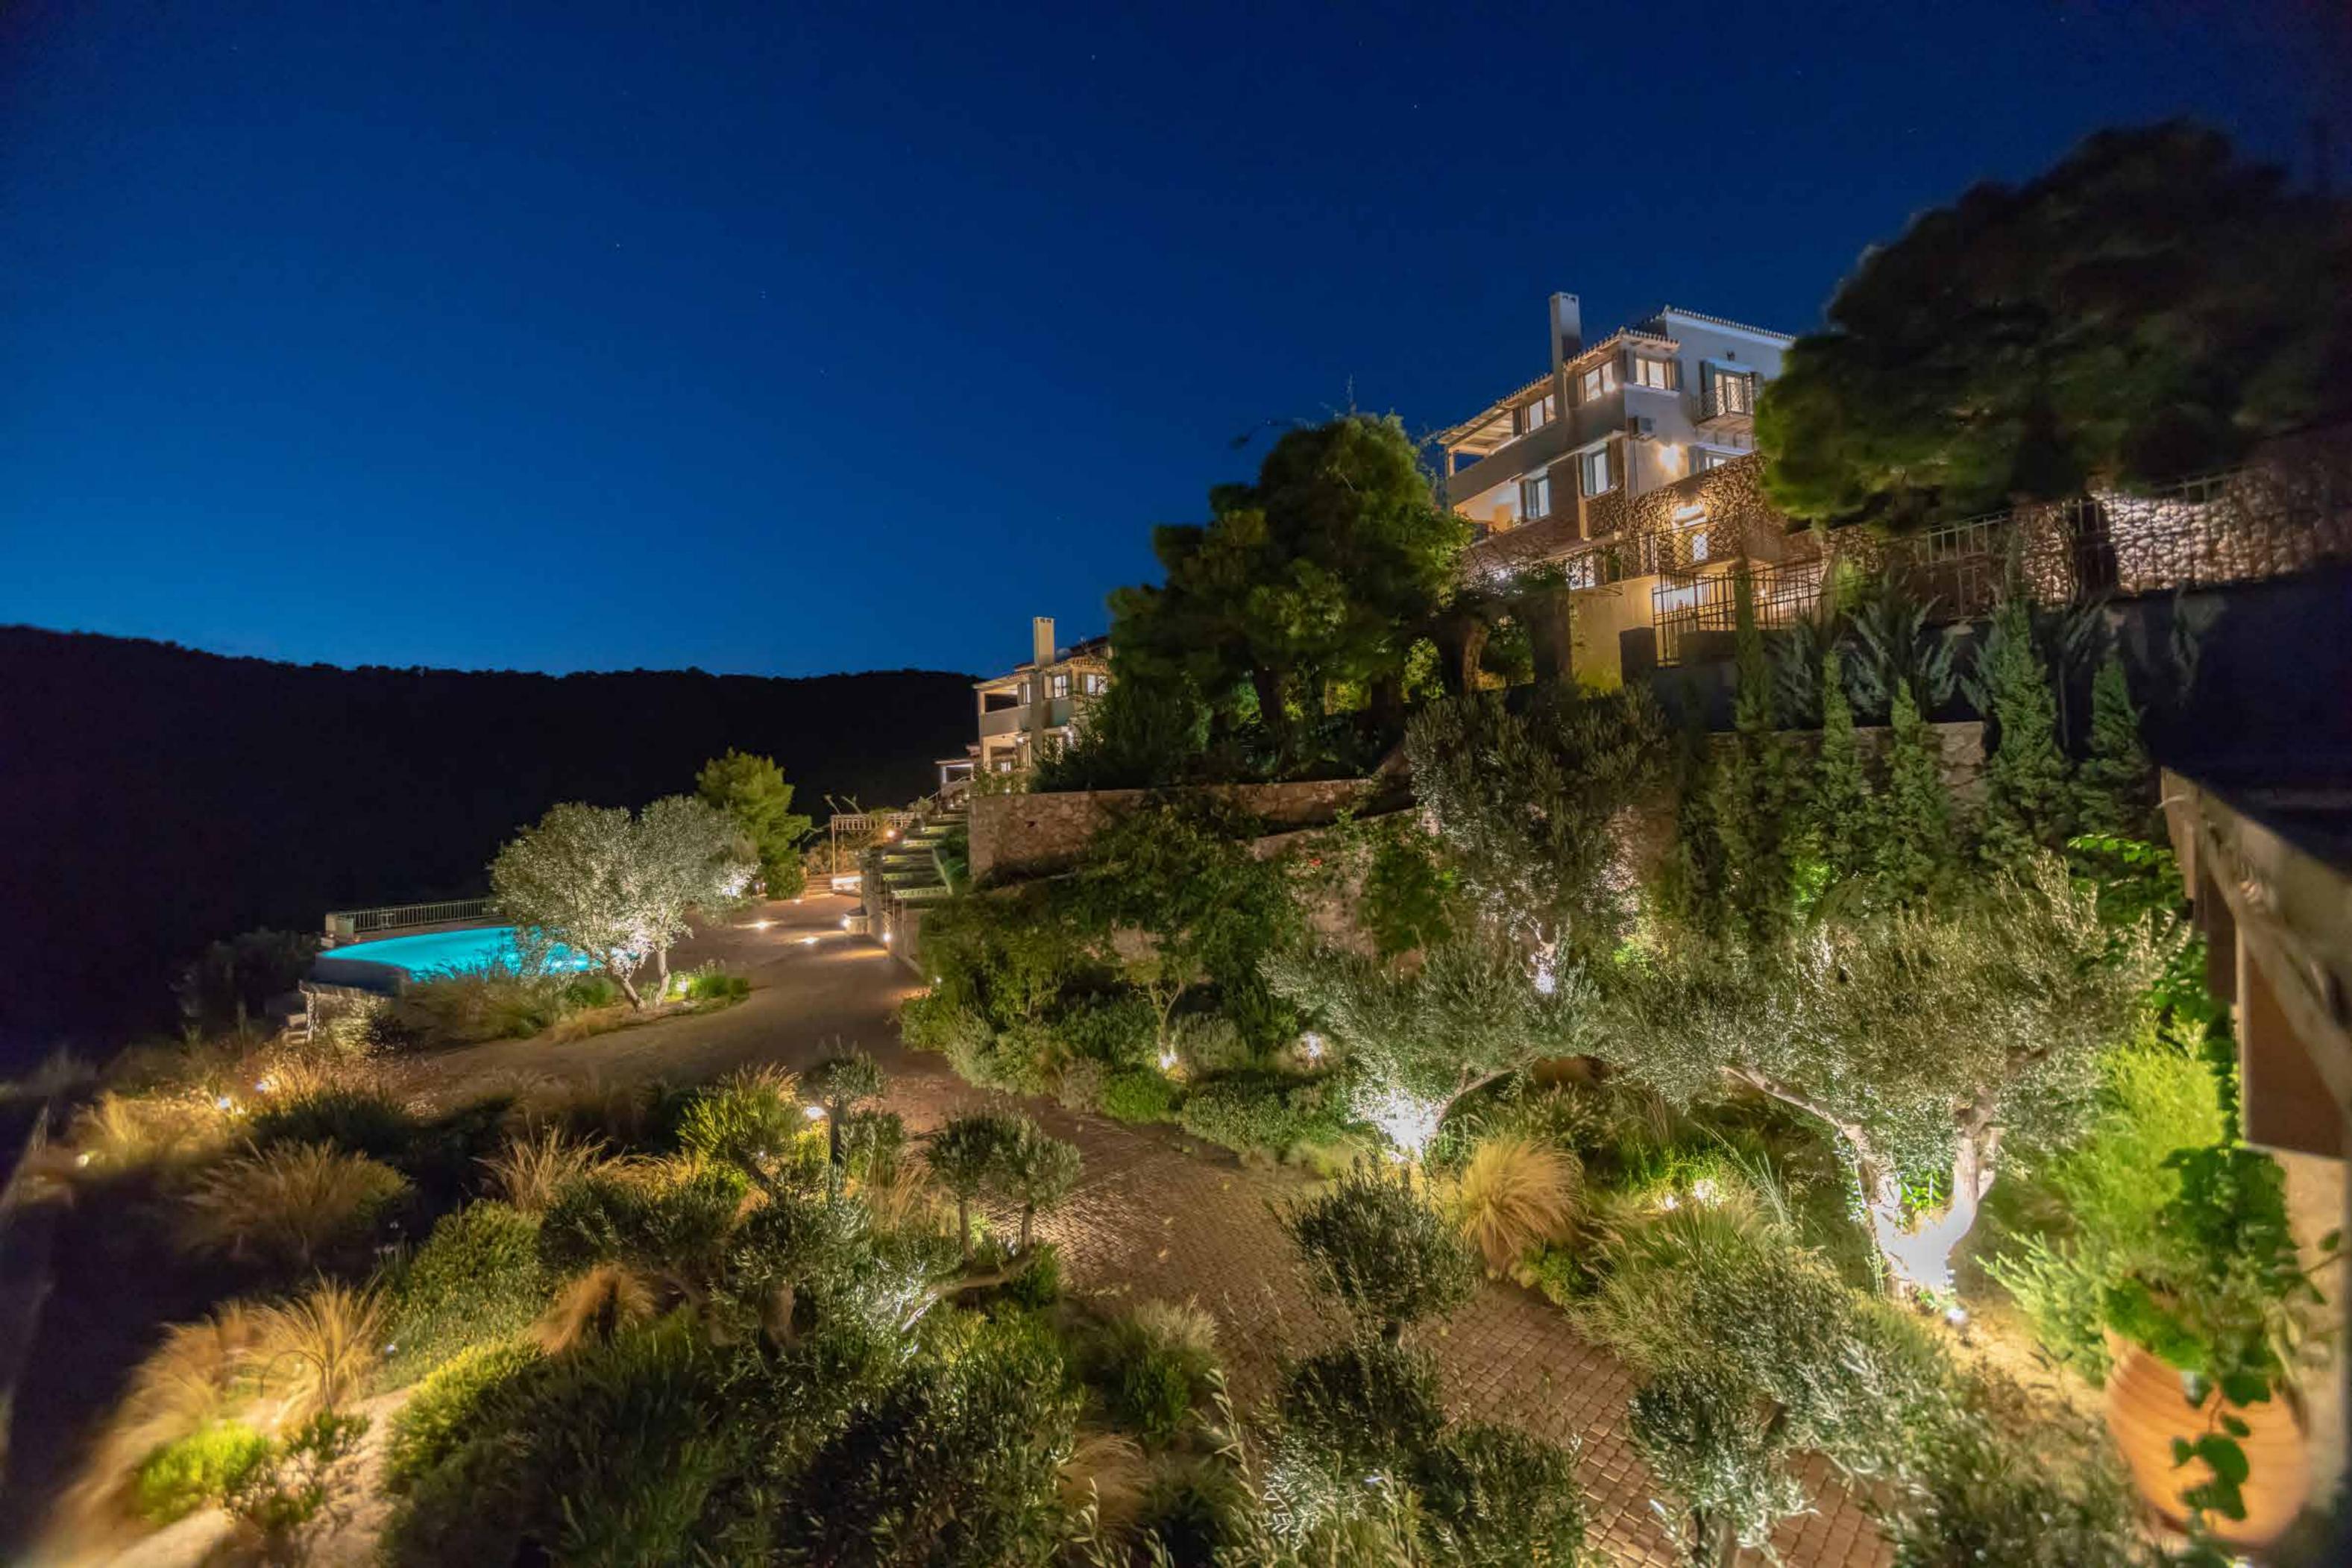

Ormos is made up of three self-contained luxury villas, each with their own driveway, private grounds and gardens.

Villa Azure is situated at the highest point of Ormos resort, offering privacy and beautiful unobstructed views.

Villas Aurous and Verdant can be booked together and can accomodate up to twenty guests. The ample outdoors spaces include landscaped olive tree and rock gardens, an infinity swimming pool, pool bar and pavilion with the abilty to accomodate social events for up to forty guests. Ormos' unique location, directly above a natural secluded cove makes it ideal for private yacht access.