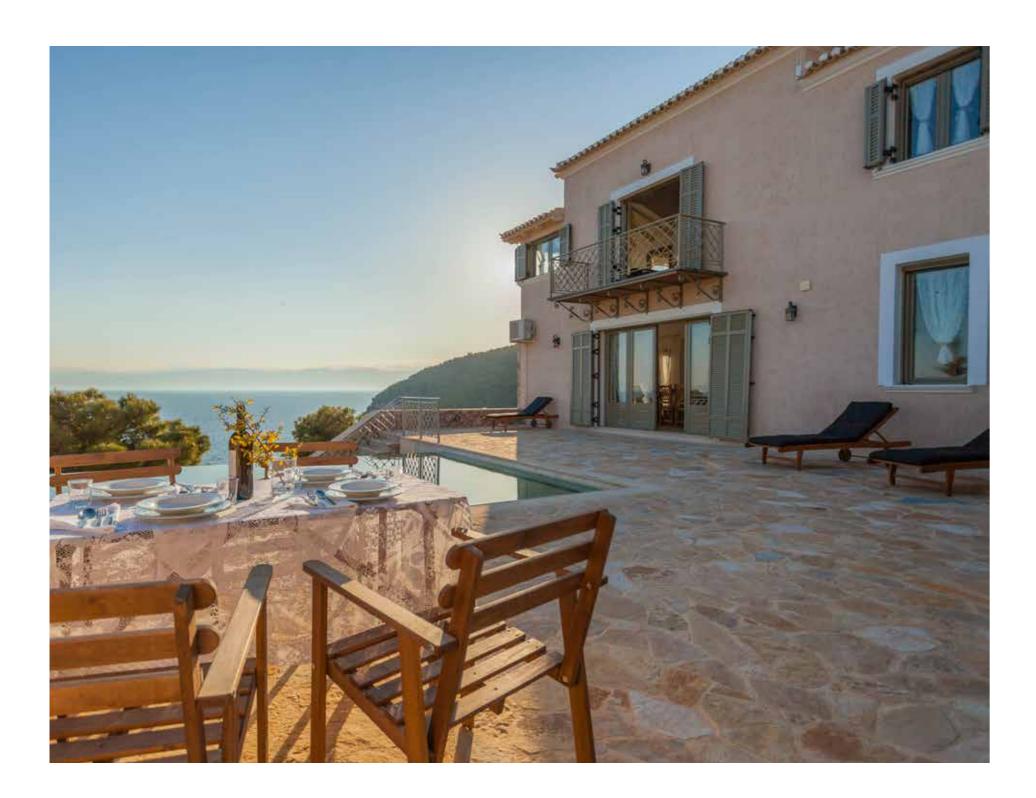

Ormos is made up of three self-contained luxury villas, each with their own driveway, private grounds and gardens.

Villa Azure is situated at the highest point of Ormos resort, offering privacy and beautiful unobstructed views.

# ORMOS villa Azure

p. 10

Views of the Aegean Sea and Pine Fores

Private, outdoor infinity pool / alfresco dining

Three double bedrooms

One open-plan twin bedroom with ensuite

Large living room

Open plan kitchen - dining room