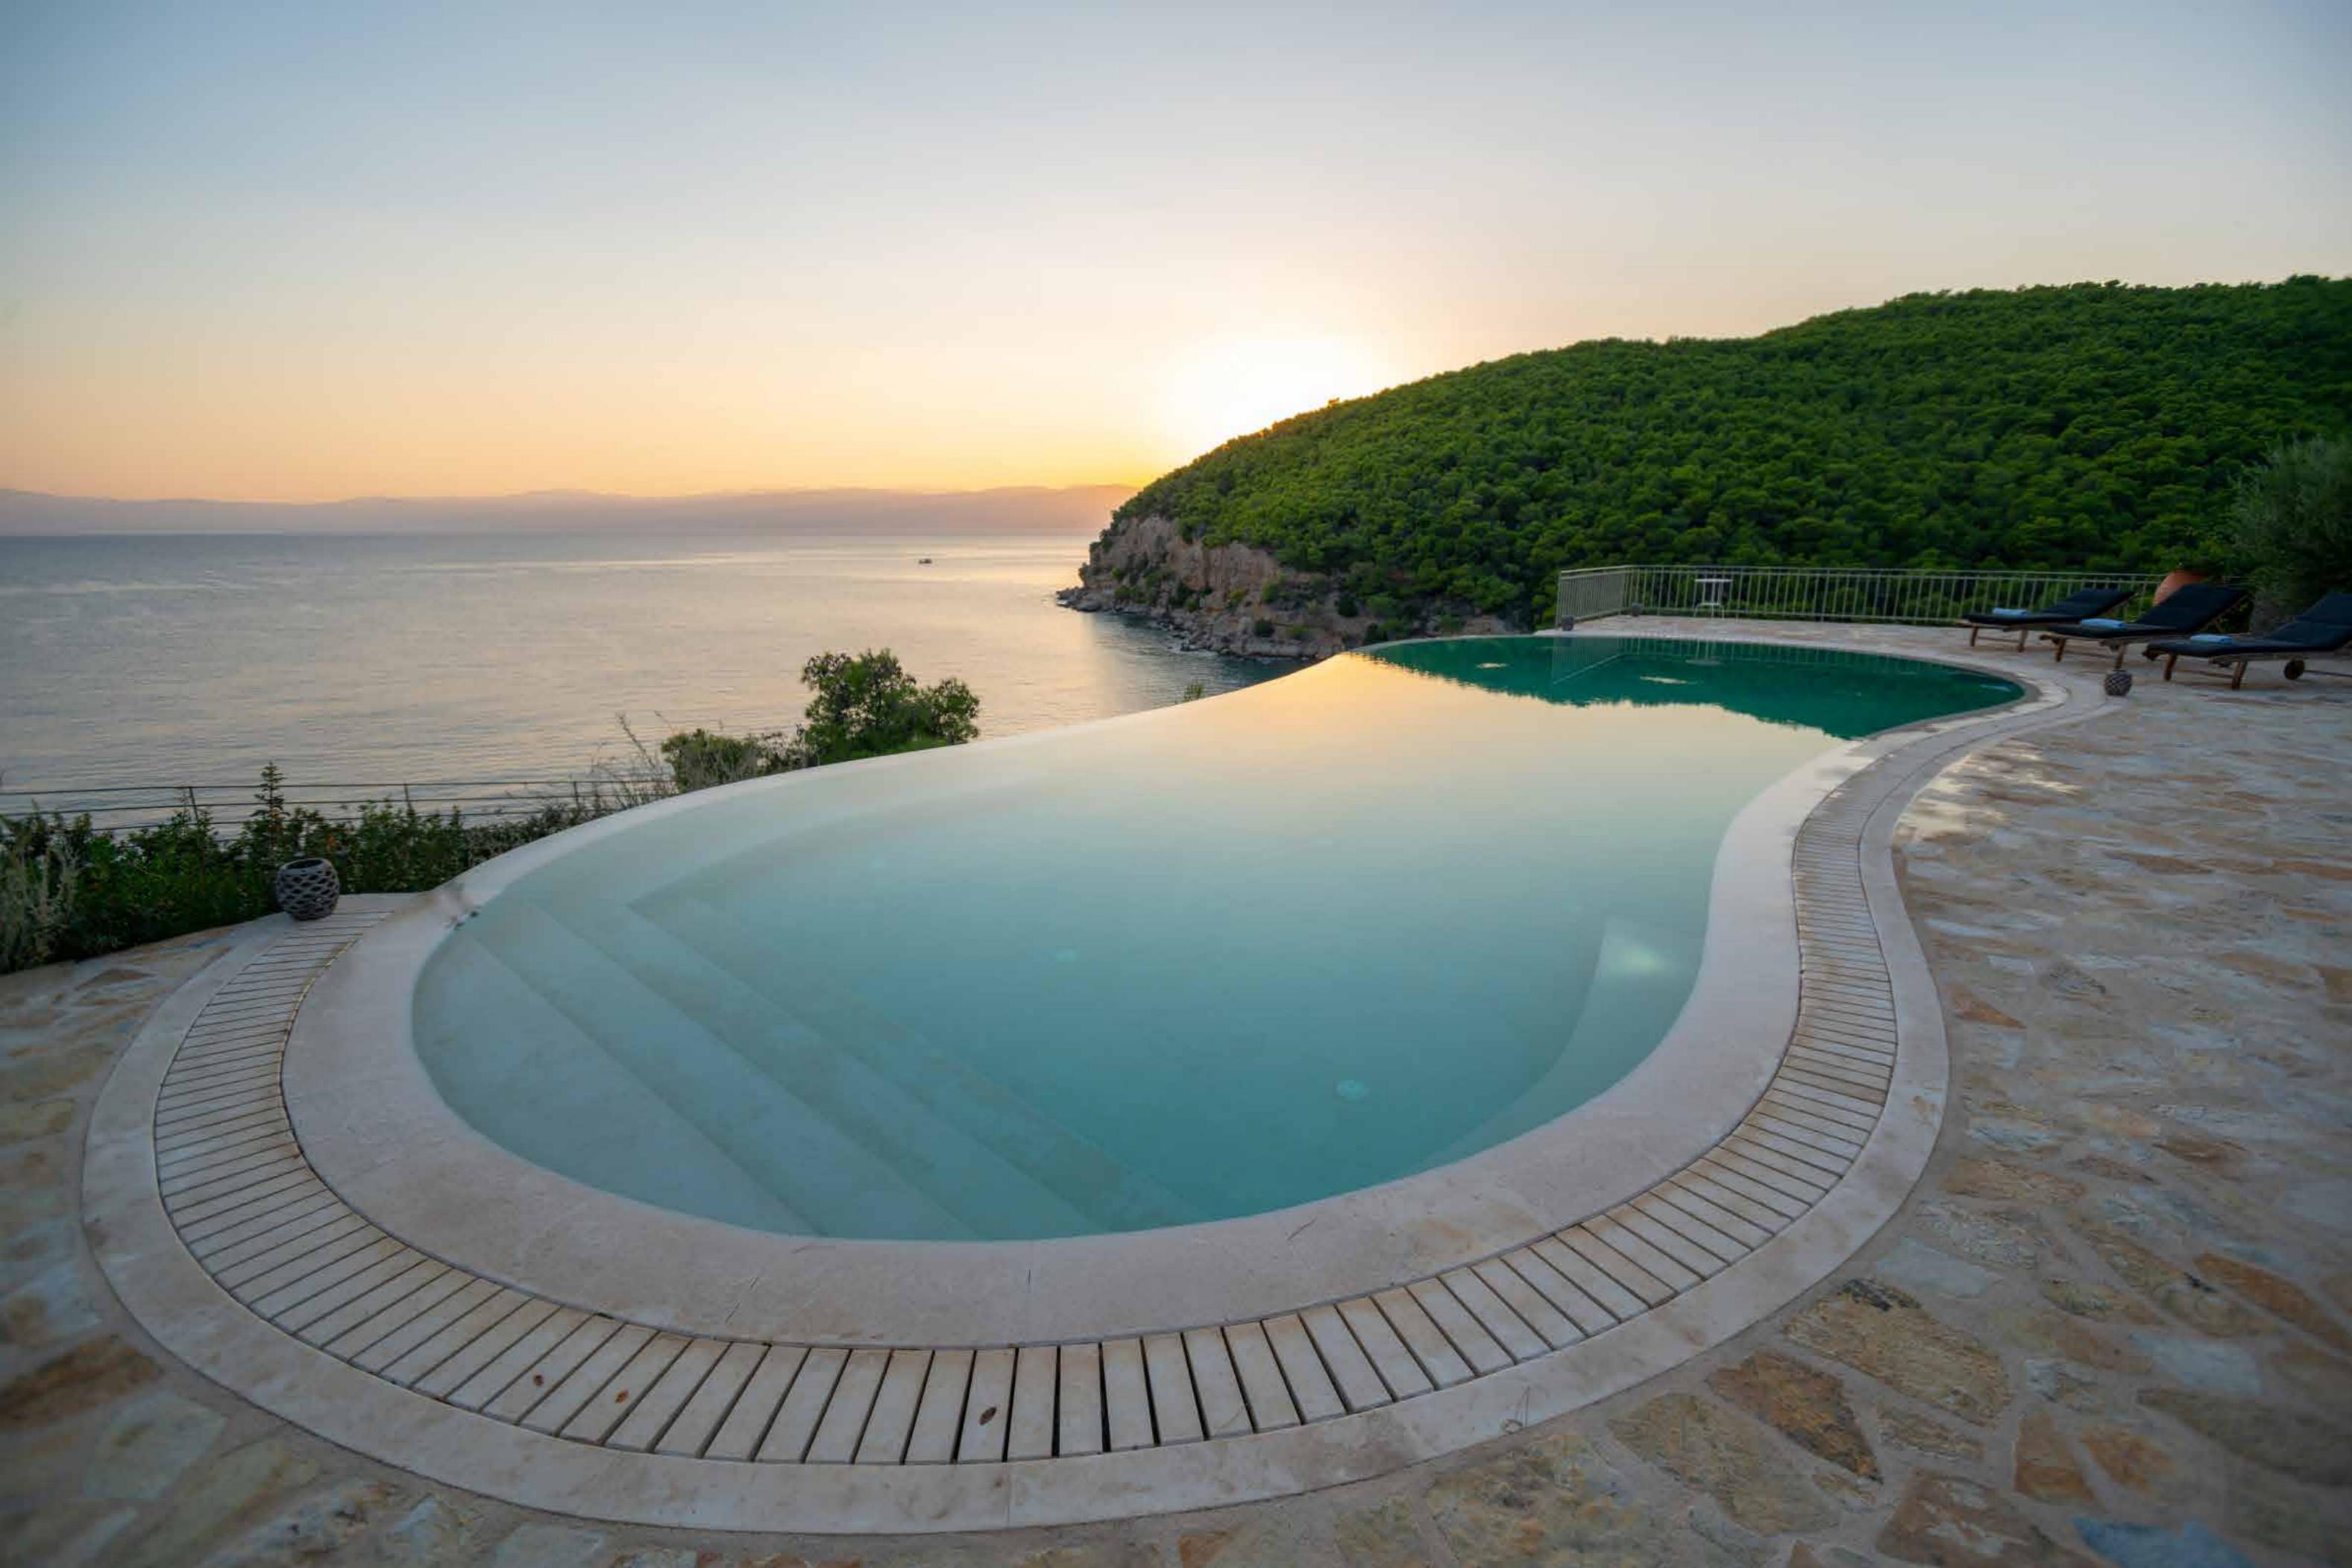

ORMOS

Ormos resort is situated right at the edge of a coastal height, overlooking the azure crystal-clear waters of the Aegean Sea. Surrounded by the lush forest of Korakia, this area of natural beauty is perfect for ventures into nature or simply for relaxing and stargazing.

Villas Aurous and Verdant can be booked together and can accomodate up to twenty guests. The ample outdoors spaces include landscaped olive tree and rock gardens, an infinity swimming pool, pool bar and pavilion with the abilty to accomodate social events for up to forty guests. Ormos' unique location, directly above a natural secluded cove makes it ideal for private yacht access.

# ORMOS villa Azure

p. 10

Views of the Aegean Sea and Pine Fores

Private, outdoor infinity pool / alfresco dining

Three double bedrooms

One open-plan twin bedroom with ensuite

Large living room

Open plan kitchen - dining room